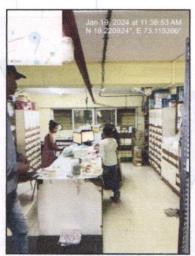

| R.C.C tank                                                                       |  |  |
| 21 |                                            | no. and their horse power                                            | As per requirement                                                               |  |  |
| 22 | Roads a                                    | nd paving within the compound nate area and type of paving           | Chequred tiles in open spaces, etc.                                              |  |  |
| 23 | Sewage                                     | disposal – whereas connected to ewers, if septic tanks provided, no. | Connected to Municipal Sewerage System                                           |  |  |



# **Actual site photographs**





















# Actual site photographs

















# Route M ap of the property

Site u/r



Latitude Longitude - 19°13'15.5"N 73°06'54.5"E

**Note:** The Blue line shows the route to site from nearest railway station (Dombivli – 3.8 Km)





# Ready Reckoner Rate



| Rate to be adopted after considering depreciation [B + (C x D)]  | 53,332.00 | Sq. Mtr. | 4,955.00 | Sq. Ft. |
|------------------------------------------------------------------|-----------|----------|----------|---------|
| (Age of the Building – 6 Years)                                  |           |          |          |         |
| Depreciation Percentage as per table (D) [100% - 6%]             | 94%       |          |          |         |
| The difference between land rate and building rate $(A - B = C)$ | 42,800.