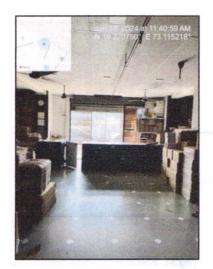

| R.C.C tank                                                                       |  |  |
| 21 |                                            | no. and their horse power                                            | As per requirement                                                               |  |  |
| 22 | Roads a                                    | nd paving within the compound nate area and type of paving           | Chequred tiles in open spaces, etc.                                              |  |  |
| 23 | Sewage                                     | disposal – whereas connected to ewers, if septic tanks provided, no. | Connected to Municipal Sewerage System                                           |  |  |



# **Actual site photographs**





















# Actual site photographs

















# Route M ap of the property

Site u/r



Latitude Longitude - 19°13'15.5"N 73°06'54.5"E

**Note:** The Blue line shows the route to site from nearest railway station (Dombivli – 3.8 Km)





# Ready Reckoner Rate



| Rate to be adopted after considering depreciation [B + (C x D)]  | 53,332.00 | Sq. Mtr. | 4,955.00 | Sq. Ft. |
|------------------------------------------------------------------|-----------|----------|----------|---------|
| (Age of the Building – 6 Years)                                  |           |          |          |         |
| Depreciation Percentage as per table (D) [100% - 6%]             | 94%       |          |          |         |
| The difference between land rate and building rate $(A - B = C)$ |