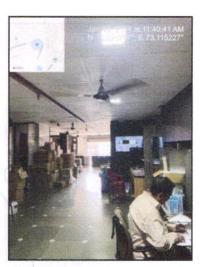

| R.C.C tank                                                                       |  |  |
| 21 |                                            | no. and their horse power                                            | As per requirement                                                               |  |  |
| 22 | Roads a                                    | nd paving within the compound nate area and type of paving           | Chequred tiles in open spaces, etc.                                              |  |  |
| 23 | Sewage                                     | disposal – whereas connected to ewers, if septic tanks provided, no. | Connected to Municipal Sewerage System                                           |  |  |



# **Actual site photographs**





















# Actual site photographs

















# Route M ap of the property

Site u/r



Latitude Longitude - 19°13'15.5"N 73°06'54.5"E

**Note:** The Blue line shows the route to site from nearest railway station (Dombivli – 3.8 Km)





# Ready Reckoner Rate



| Rate to be adopted after considering depreciation [B + (C x D)]  | 53,332.00 | Sq. Mtr. | 4,955.00 | Sq. Ft. |
|------------------------------------------------------------------|-----------|----------|----------|---------|
| (Age of the Building – 6 Years)                                  |           |          |          |         |
| Depreciation Percentage as per table (D) [100% - 6%]             | 94%       |          |          |         |
| The difference between land rate and building rate $(A - B = C)$ | 42,