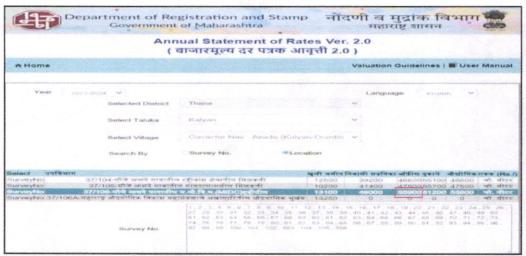

# Ready Reckoner Rate

| Rate to be adopted after considering depreciation [B + (C x D)]  | 53,332.00 | Sq. Mtr. | 4,955.00 | Sq. Ft. |
|------------------------------------------------------------------|-----------|----------|----------|---------|
| (Age of the Building – 6 Years)                                  |           |          |          |         |
| Depreciation Percentage as per table (D) [100% - 6%]             | 94%       |          |          |         |
| The difference between land rate and building rate $(A - B = C)$ | 42,800.00 |          |          |         |
| Stamp Duty Ready Reckoner Market Value Rate for Land (B)         | 13,100.00 |          |          |         |
| Stamp Duty Ready Reckoner Market Value Rate (After Increase) (A) | 55,900.00 | Sq. Mtr. | 5,193.00 | Sq. Ft. |
| No Increase, Unit Located on Ground Floor                        | -         |          |          |         |
| Stamp Duty Ready Reckoner Market Value Rate for <b>Unit</b>      | 55,900.00 |          |          |         |