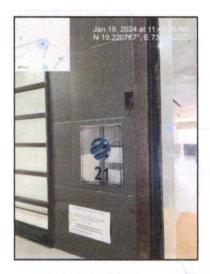

#### **Industrial Unit:**

The Industrial Unit under reference is situated on the Ground floor. As per site inspection we found that Unit No. 20, 21 & 22 are internally amalgamated with separate two entry doors each. The amalgamated unit consist of Reception + Working Area + 1 Cabin + Toilet + Mezzanine floor. Ground floor heigh is 8.5 ft. & Mezzanine floor height 7.24 ft. The Industrial Unit is finished with Vitrified tiles flooring, Glass Door with MS rolling shutter to main entrance, Aluminum Sliding Windows, Casing Caping, Conduit & Concealed wiring etc.