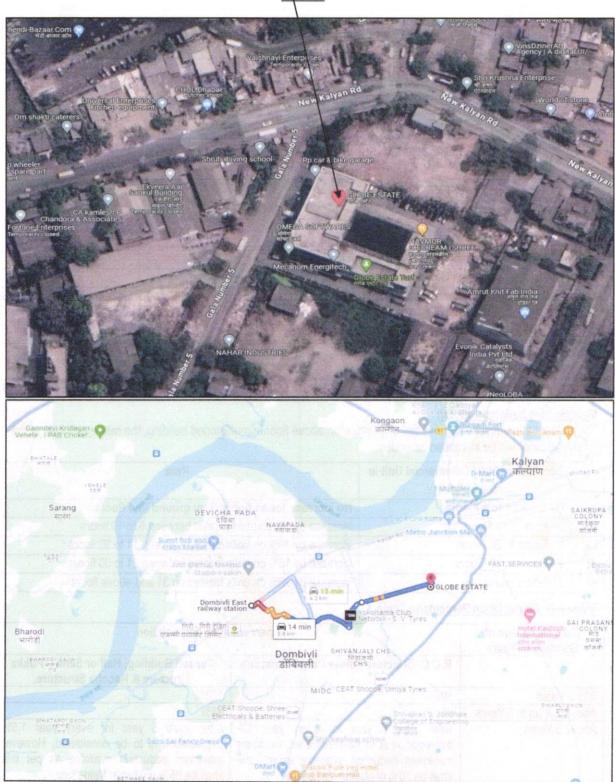

# LOCATION:

The said building is located at Plot No. C9, Phase I of Village - Asade-Golavali, Dombivli (East), Taluka - Kalyan, District - Thane. It is at 3.8 km. travelling distance from Dombivli Railway Station.

# Route M ap of the property

Site u/r

Latitude Longitude - 19°13'15.5"N 73°06'54.5"E

**Note:** The Blue line shows the route to site from nearest railway station (Dombivli – 3.8 Km)