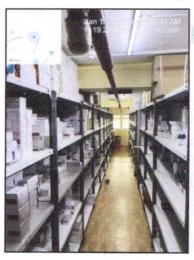

| R.C.C tank                                                                       |  |  |
| 21 |                                            | no. and their horse power                                            | As per requirement                                                               |  |  |
| 22 | Roads a                                    | nd paving within the compound nate area and type of paving           | Chequred tiles in open spaces, etc.                                              |  |  |
| 23 | Sewage                                     | disposal – whereas connected to ewers, if septic tanks provided, no. | Connected to Municipal Sewerage System                                           |  |  |



# **Actual site photographs**





















# Actual site photographs

















# Route M ap of the property

Site u/r



Latitude Longitude - 19°13'15.5"N 73°06'54.5"E

**Note:** The Blue line shows the route to site from nearest railway station (Dombivli – 3.8 Km)





# Ready Reckoner Rate



| Rate to be adopted after considering depreciation [B + (C x D)]  | 53,332.00 | Sq. Mtr. | 4,955.00 | Sq. Ft. |
|------------------------------------------------------------------|-----------|----------|----------|---------|
| (Age of the Building – 6 Years)                                  |           |          |          |         |
| Depreciation Percentage as per table (D) [100% - 6%]             | 94%       |          |          |         |
| The difference between land rate and building rate $(A - B = C)$ | 42,800.00 |