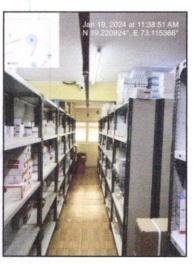

| R.C.C tank                                                                       |  |  |
| 21 |                                            | no. and their horse power                                            | As per requirement                                                               |  |  |
| 22 | Roads a                                    | nd paving within the compound nate area and type of paving           | Chequred tiles in open spaces, etc.                                              |  |  |
| 23 | Sewage                                     | disposal – whereas connected to ewers, if septic tanks provided, no. | Connected to Municipal Sewerage System                                           |  |  |



# **Actual site photographs**





















# Actual site photographs

















# Route M ap of the property

Site u/r



Latitude Longitude - 19°13'15.5"N 73°06'54.5"E

**Note:** The Blue line shows the route to site from nearest railway station (Dombivli – 3.8 Km)





# Ready Reckoner Rate



| Rate to be adopted after considering depreciation [B + (C x D)]  | 53,332.00 | Sq. Mtr. | 4,955.00 | Sq. Ft. |
|------------------------------------------------------------------|-----------|----------|----------|---------|
| (Age of the Building – 6 Years)                                  |           |          |          |         |
| Depreciation Percentage as per table (D) [100% - 6%]             | 94%       |          |          |         |
| The difference between land rate and building rate $(A - B = C)$ | 42,800.00