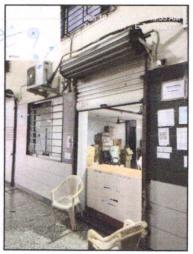

| R.C.C tank                                                                       |  |  |
| 21 |                                            | no. and their horse power                                            | As per requirement                                                               |  |  |
| 22 | Roads a                                    | nd paving within the compound nate area and type of paving           | Chequred tiles in open spaces, etc.                                              |  |  |
| 23 | Sewage                                     | disposal – whereas connected to ewers, if septic tanks provided, no. | Connected to Municipal Sewerage System                                           |  |  |



# **Actual site photographs**





















# Actual site photographs

















# Route M ap of the property

Site u/r



Latitude Longitude - 19°13'15.5"N 73°06'54.5"E

**Note:** The Blue line shows the route to site from nearest railway station (Dombivli – 3.8 Km)





# Ready Reckoner Rate



| Rate to be adopted after considering depreciation [B + (C x D)]  | 53,332.00 | Sq. Mtr. | 4,955.00 | Sq. Ft. |
|------------------------------------------------------------------|-----------|----------|----------|---------|
| (Age of the Building – 6 Years)                                  |           |          |          |         |
| Depreciation Percentage as per table (D) [100% - 6%]             | 94%       |          |          |         |
| The difference between land rate and building rate $(A - B = C)$ | 42,800.00 |