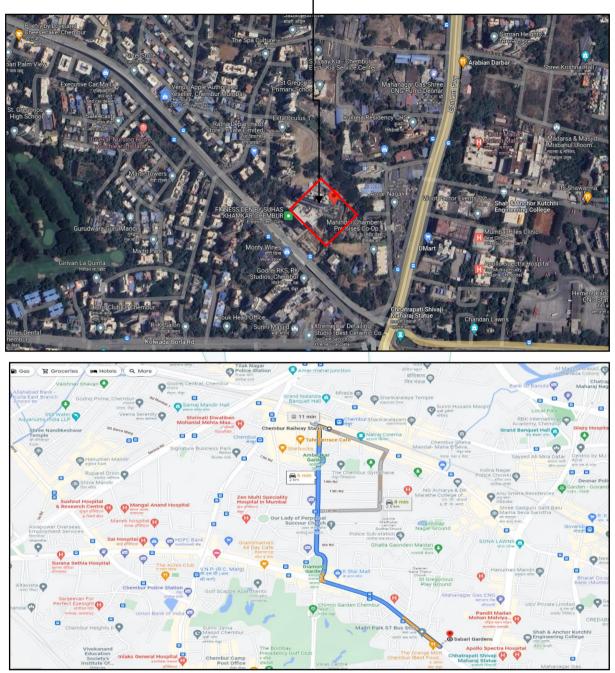

### 1. Location Details:

Proposed Residential Building on Plot bearing, CTS No. 619/14, 619/15, 619/21A & 619/21B, Motibaug, Opp. R.K. Studio, V.N Purav Marg, Village - Borla, Chembur (West), Mumbai - 400 071. It is about 2 Km. walking distance from Chembur Railway station. Surface transport to the property is by buses, taxis & private vehicles. The property is in developed locality. All the amenities like shops, banks, hotels, markets, schools, hospitals, etc. are all available in the surrounding locality. The area is higher middle class & developed.

### 3. Boundaries of the Property:

| Direction           | Particulars               |
|---------------------|---------------------------|
| On or towards North | Open Plot                 |
| On or towards South | D Wing and V.N Purav Marg |
| On or towards East  | Mahinder Chamber          |
| On or towards West  | A and B Wing              |