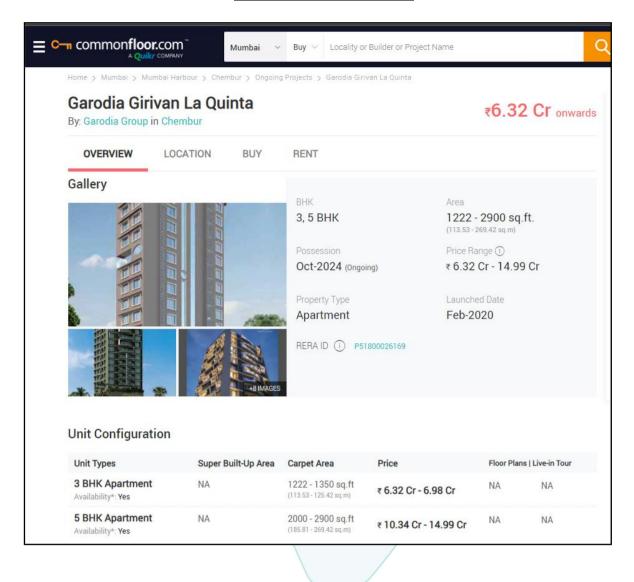

Phase 3 Residential Building No. 1 of Wing C is proposed of 3 Basement + Ground Floor + 1<sup>st</sup> Part Podium floor + 2<sup>nd</sup> to 19<sup>th</sup> Upper Residential Floors with total RERA carpet area of 68,660.00 Sq. Ft. which consists 2 BHK & 3 BHK units with total 68 nos. of flats along with Yoga Hall, Swimming Pool, Fitness Centre, Society Office, Kids Play Area, Meditation Area, & Other Amenities.