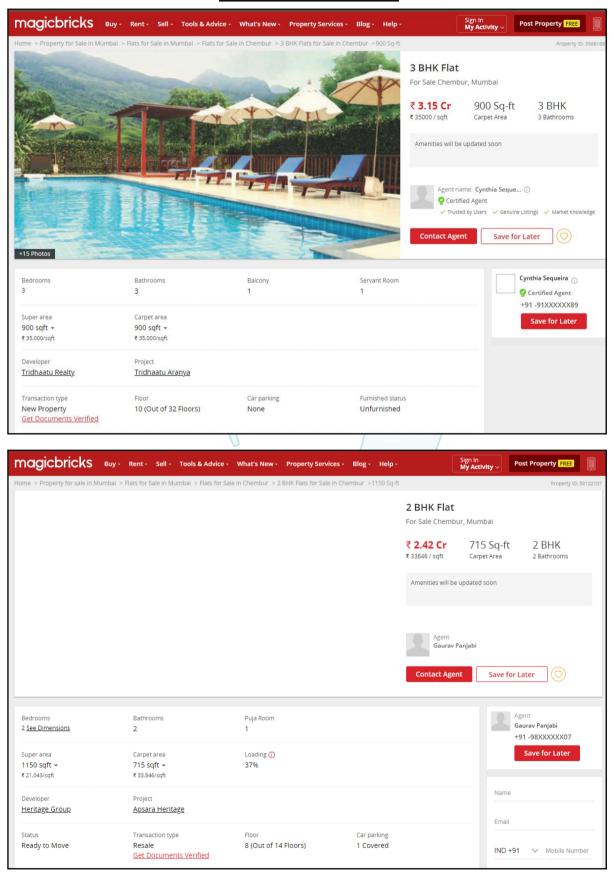

Phase 3 Residential Building No. 1 of Wing C is proposed of 3 Basement + Ground Floor + 1<sup>st</sup> Part Podium floor + 2<sup>nd</sup> to 19<sup>th</sup> Upper Residential Floors with total RERA carpet area of 68,660.00 Sq. Ft. which consists 2 BHK & 3 BHK units with total 68 nos. of flats along with Yoga Hall, Swimming Pool, Fitness Centre, Society Office, Kids Play Area, Meditation Area, & Other Amenities.