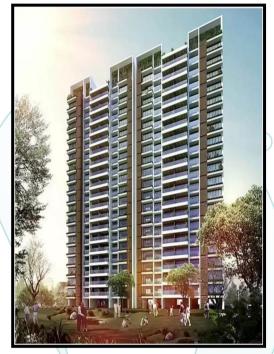

## Name of Project: "One Meraki Wing C"

"One Meraki Wing C" Proposed Residential Building on Plot bearing, CTS No. 619/14, 619/15, 619/21A & 619/21B, Motibaug, Opp R.K Studio, V.N Purav Marg, Village – Borla, Chembur (West), Mumbai – 400 071, State - Maharashtra, Country - India

Phase 3 Residential Building No. 1 of Wing C is proposed of 3 Basement + Ground Floor + 1<sup>st</sup> Part Podium floor + 2<sup>nd</sup> to 19<sup>th</sup> Upper Residential Floors with total RERA carpet area of 68,660.00 Sq. Ft. which consists 2 BHK & 3 BHK units with total 68 nos. of flats along with Yoga Hall, Swimming Pool, Fitness Centre, Society Office, Kids Play Area, Meditation Area, & Other Amenities.