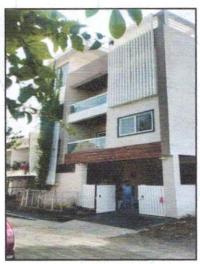

# Valuation Report of the Immovable Property

Details of the property under consideration:

Name of Owner: Smt. Seema Yadav W/o. Shri, Kamlesh Yadav

Residential Plot No. 84, "Sarvsampann Nagar", Om Alekh Road Gram Bhicholi Hapsi, Tehsil & District - Indore, PIN - 452 016 State - Madhya Pradesh, Country - India

### 1. VALUATION OPINION REPORT

This is to certify that the property Residential Plot No. 84, "Sarvsampann Nagar", Om Alekh Road, Gram Bhicholi Hapsi, Tehsil & District - Indore, PIN - 452 016, State - Madhya Pradesh, Country - India belongs to Smt. Seema Yadav W/o. Shri. Kamlesh Yadav.

The immovable property comprises of Residential Plot No. 84 at "Sarvsampann Nagar", Om Alekh Road, Gram Bhicholi Hapsi, Tehsil & District - Indore. The property is located in a developed residential area having basic infrastructure, well connected by road and train. It is located at 7.9 km. travelling distance from Indore Junction railway station.