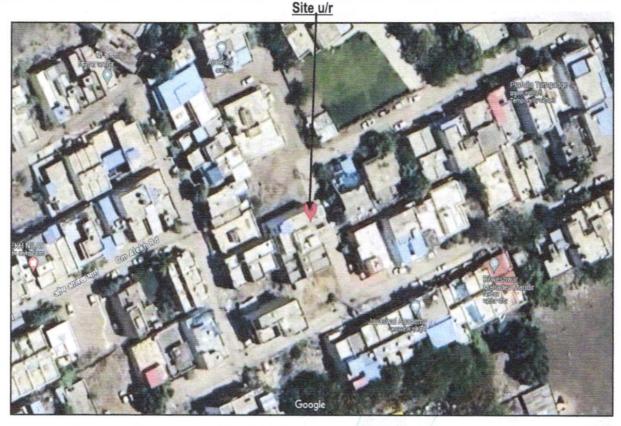

The immovable property comprises of Residential Plot No. 84 at "Sarvsampann Nagar", Om Alekh Road, Gram Bhicholi Hapsi, Tehsil & District - Indore. The property is located in a developed residential area having basic infrastructure, well connected by road and train. It is located at 7.9 km. travelling distance from Indore Junction railway station.