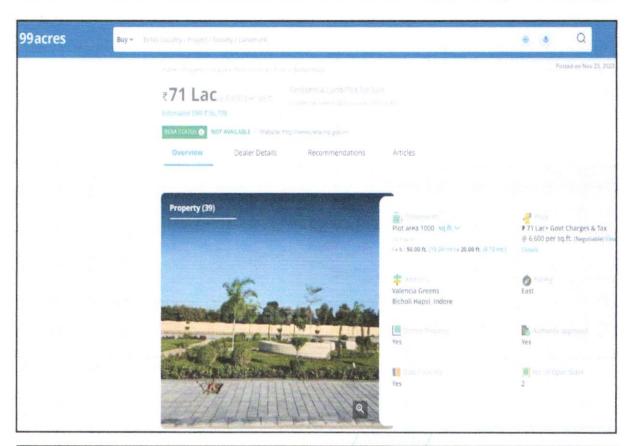

### Land:

As per Sale Deed, the plot area is 139.29 Sq. M. i.e. 1,500.00 Sq. Ft., which is considered for valuation.

Approved building plan of constructed area is not provided for our verification, hence structure is not considered for the valuation.