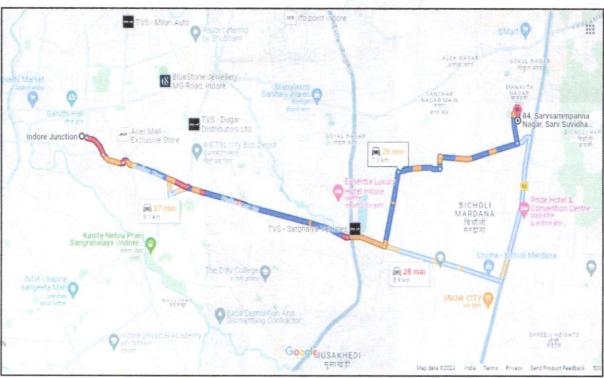

The immovable property comprises of Residential Plot No. 84 at "Sarvsampann Nagar", Om Alekh Road, Gram Bhicholi Hapsi, Tehsil & District - Indore. The property is located in a developed residential area having basic infrastructure, well connected by road and train. It is located at 7.9 km. travelling distance from Indore Junction railway station.