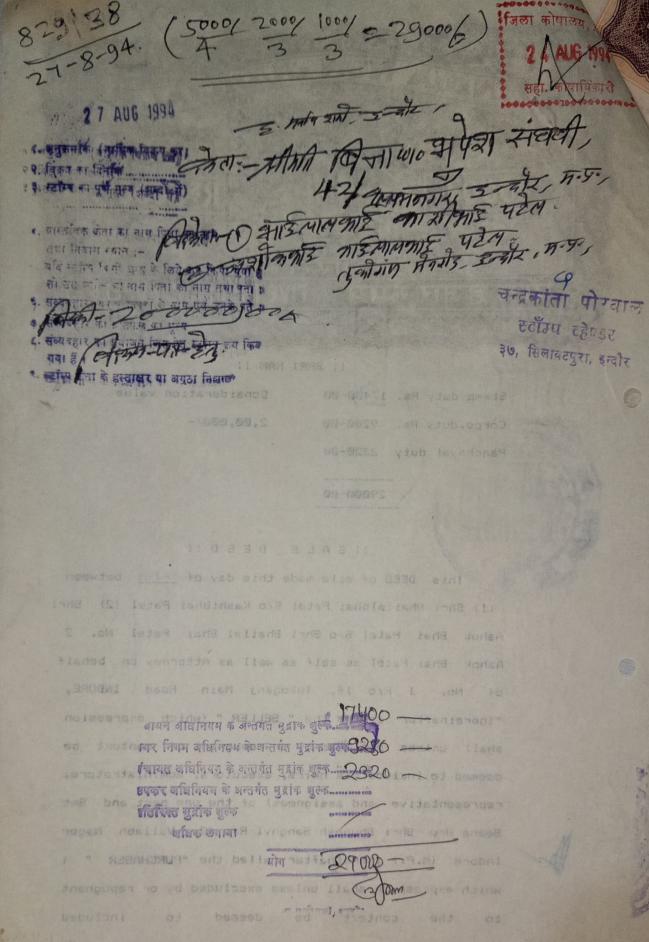

!! SHRI RAM !!

Stamp duty Rs. 17400-00

Consideration value

cont .. 2

Corpo.duty Rs. 9280-00

2,00,000/-

Panchayat duty 2320-00

29000-00

83 / AUG 1990

जिला कोपा 2 4 A 6 सहा किपानिका

वश्या है है । वर्ष में संस्था

men the seller has sold the said proper

चन्द्रकांता पोरताक स्टॉउप द्वेपड्य ३७, सिलाबटपुरा, इन्दौर

का जांच पूराकर निर्माय के जी भक्ति। की विद्या में की गई आखा । १९९६ । विद्या में की गई आखा । विद्या में की

10

क्षराहत निष्पाहक । पास्त । जनकारी का निष्पान भेरे प्रथम प्रभु अपित 1996 198 , को लिया ग्या । 838 27 AUG 1994

प्रथम पेज के साथ में संलग्न

जिला कोषालय, इन्दोर १५ AUG 1888 स्था, काणाविकारी

्रि चन्द्रकांता पोरवाल स्टॉउप रहेण्डर ३७, सिनावटपुरा, इन्दौर

27 AUG 1996"

रसाद दस्तावण वर्गास्ट ८५०) रजिस्द्री दस्तावेज की तफसीलवारी व कीमत या दस्तखतं को तारीख या किस्म जो तादाद ग्रोहदेदा फीस (ग्रगर मुहरबन्द लिफाफा लिया गया हो के छोटे हो तो) जिसके बाबत फीस दाखिल हुई हो दश्तखत दाखल शदा उसके ऊपर लिखी हुई इबारत ing aug 1991.