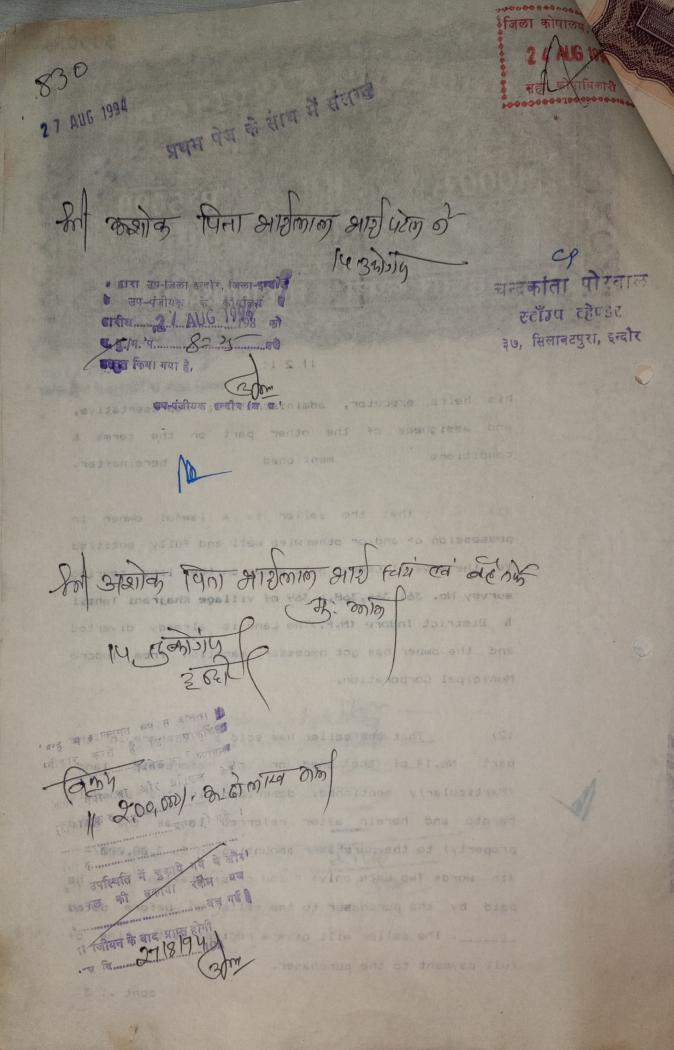

## !! SALE\_DEED!!

This DEED of sale made this day of 27.8.91 between

(1) Shri Bhailalbhai Patel S/o Kashibhai Patel (2) Shri
Ashok Bhai Patel S/o Shri Bhailal Bhai Patel No. 2

Ashok Bhai Patel as self as well as Attorney on behalf
of No. 1 R/o 14, Tukoganj Main Road INDORE,

M

That the seller has sold a 1/2 share in the part No.14 of the shed on of aforesaid land (Particularly mentioned, described in the schedule hereto and herein after referred to as the said property) to the purchaser amounting to Rs 2,00,000/- (in words Two Lack only) " and consideration will be paid by the purchaser to the seller on before dated \_\_\_\_\_. The seller will give a reciept at the time of full payment to the purchaser.

## 11 3 11

- (3) That the seller has sold the said property to the purchaser with all his rights interest and title of the seller unto the purchaser his, heirs, assignes and successor\_in\_interest " TO HOLD AND TO ENJOY" the same as per sanctioned map for ever and the possession of the said property has already been handed over to the purchaser on the spot.
- That the said property is free from encumbrances and charges of any kind whatsoever and all the taxes in respect thereof are paid and if found due will be paid by the seller upto the date of exucation of this sale deed.
- That in case the purchaser is deprived of the said property or any part thereof and suffer any loss or damage by virtue of the seller or his heirs, assignees, or successor\_in interest, the seller will be