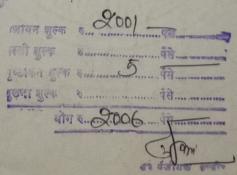

!! SHRI RAM !!

Stamp duty Rs. 17400-00

Consideration value

cont .. 2

Corpo.duty Rs. 9280-00

2,00,000/-

Panchayat duty 2320-00

29000-00