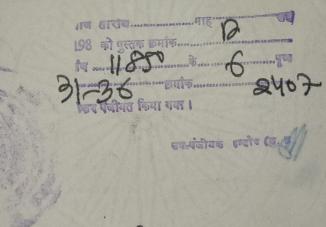

## !! SCHEDULE !!

The 1/2 share in part No.14 of the shed on survey No. 361,366,368,& 369 of village Khajrani Tehsil & District INDORE (M.P.) with a cement pole shed area admeasuring 125 sq.ft. The part of land having Total Area 872.05 Sq.Mtrs. (9391.60 sqft) Boundaries of the part are as under:

|       | BOUNDARIES |             | DIMENSION  |
|-------|------------|-------------|------------|
| EAST  | 1          | Road        | 67.00 ft.  |
| WEST  | 1          | Other Land  | 67.07 ft.  |
| NORTH | 1          | Part No. 13 | 142.08 ft. |
| SOUTH | 1          | Part No. 15 | 137.09 ft. |