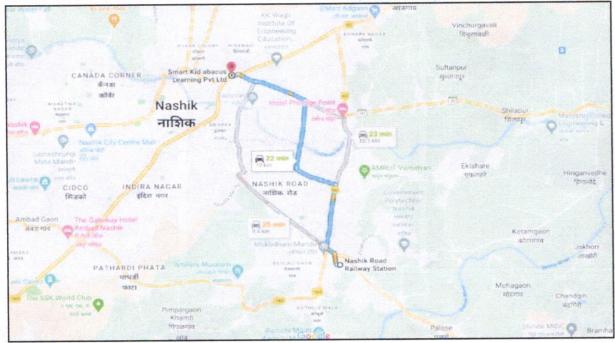

|     |                                    |                                                                                                                                                         |     | nearest Railway Stat                                                                                                                                        | ion .                                                                                                                                                                                                                       |
|-----|------------------------------------|---------------------------------------------------------------------------------------------------------------------------------------------------------|-----|-------------------------------------------------------------------------------------------------------------------------------------------------------------|-----------------------------------------------------------------------------------------------------------------------------------------------------------------------------------------------------------------------------|
|     |                                    |                                                                                                                                                         |     | Landmark: Near Hot                                                                                                                                          | tel Palms Residency                                                                                                                                                                                                         |
| 6.  | Loca                               | ation of property                                                                                                                                       | :   |                                                                                                                                                             |                                                                                                                                                                                                                             |
|     | a)                                 | Plot No. / Survey No.                                                                                                                                   | :   | Survey No. 188/ 1A +                                                                                                                                        | + 188/ 1B/ 1 + 188/ 1C/ 1                                                                                                                                                                                                   |
|     | b)                                 | Door No.                                                                                                                                                | :   | Residential Flat No.8                                                                                                                                       | 04                                                                                                                                                                                                                          |
|     | c)                                 | C.T.S. No. / Village                                                                                                                                    | :   | Village – Nashik                                                                                                                                            |                                                                                                                                                                                                                             |
|     | d)                                 | Ward / Taluka                                                                                                                                           | :   | Taluka – Nashik                                                                                                                                             |                                                                                                                                                                                                                             |
|     | e)                                 | Mandal / District                                                                                                                                       | :   | District - Nashik                                                                                                                                           |                                                                                                                                                                                                                             |
|     | f)                                 | Date of issue and validity of layout of approved map / plan                                                                                             | :   | Certificate No.N<br>09.06.2017 issued                                                                                                                       | Plan Accompanying Occupancy<br>ashik/C-1/21101/1504 dated<br>by Executive Engineer Town<br>ik Municipal Corporation, Nashik                                                                                                 |
|     | g)                                 | Approved map / plan issuing authority                                                                                                                   | :   | Nashik Municipal Cor                                                                                                                                        |                                                                                                                                                                                                                             |
|     | h)                                 | Whether genuineness or authenticity of approved map/ plan is verified                                                                                   | :   | Yes                                                                                                                                                         |                                                                                                                                                                                                                             |
|     | i)                                 | Any other comments by our empanelled valuers on authentic of approved plan                                                                              |     | No                                                                                                                                                          |                                                                                                                                                                                                                             |
| 7.  |                                    | tal address of the property                                                                                                                             |     | "Keshav", Samraat V<br>188/ 1A + 188/ 1B/ 1<br>Residency, Opp. S<br>Sitaram Marg, Mun<br>Adgaon Naka, Panch<br>District - Nashik, F<br>Maharashtra, Country | o.804, Eight Floor, C- Wing Vrindavan Apartment, Survey No I + 188/ 1C/ 1, Near Hotel Palms wami Narayan Mandir, Bappanbai - Agra National Highway navati, Village - Nashik, Taluka & PIN Code – 422 003, State - y – India |
| 8.  | -                                  | / Town                                                                                                                                                  | 1:  | Nashik                                                                                                                                                      |                                                                                                                                                                                                                             |
|     | Res                                | idential area                                                                                                                                           |     | Yes                                                                                                                                                         |                                                                                                                                                                                                                             |
|     | Con                                | nmercial area                                                                                                                                           | :   | No                                                                                                                                                          |                                                                                                                                                                                                                             |
|     | Indu                               | istrial area                                                                                                                                            | 1:0 | on ate. Cre                                                                                                                                                 | eate                                                                                                                                                                                                                        |
| 9.  | Clas                               | sification of the area                                                                                                                                  | :   |                                                                                                                                                             |                                                                                                                                                                                                                             |
|     | i) Hi                              | gh / Middle / Poor                                                                                                                                      | :   | Middle Class                                                                                                                                                |                                                                                                                                                                                                                             |
|     | ii) U                              | rban / Semi Urban / Rural                                                                                                                               | :   | Urban                                                                                                                                                       |                                                                                                                                                                                                                             |
| 10. |                                    | ning under Corporation limit / Village chayat / Municipality                                                                                            | :   | Village – Nashik<br>Nashik Municipal Co                                                                                                                     | rporation                                                                                                                                                                                                                   |
| 11. | Whe<br>Cen<br>Land<br>agei<br>cant | ether covered under any State /<br>tral Govt. enactments (e.g., Urban<br>d Ceiling Act) or notified under<br>ncy area/ scheduled area /<br>conment area | •   | No                                                                                                                                                          | 2 12 2                                                                                                                                                                                                                      |
| 12. | Bou                                | indaries of the property                                                                                                                                |     | 70.0                                                                                                                                                        |                                                                                                                                                                                                                             |
|     | Buil                               | ding                                                                                                                                                    |     | As per Actual Site                                                                                                                                          | As per the Documents                                                                                                                                                                                                        |
|     | Nort                               | th —                                                                                                                                                    | :   | Part of Survey                                                                                                                                              | Part of Survey No.188/1-A(P)                                                                                                                                                                                                |