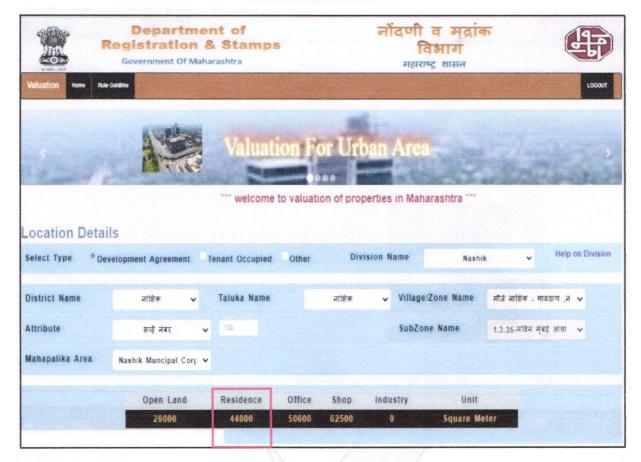

sions (Distance from sea-cost / | 19                                           |
| tidal lev | el must be incorporated) and their effect on       |                                              |
| i)        | Saleability                                        | Good                                         |
| ii)       | Likely rental values in future in                  | ₹ 12,000.00 Expected rental income per month |
| iii)      | Any likely income it may generate                  | Rental Income                                |





# Actual site photographs





















# Route Map of the property

Site u/r





Latitude Longitude: 20°00'38.5"N 73°48'27.7"E

Note: The Blue line shows the route to site from nearest railway station (Nashik Road – 10.0 Km.)





# Ready Reckoner





# **Price Indicators**







# **Price Indicators**









As a result of my appraisal and analysis, it is my considered opinion that of the above property in the prevailing condition with aforesaid specifications ₹ 61,89,440.00 (Rupees Sixty-One Lakh Eighty-Nine Thousand Four Hundred Forty Only).

Place: Nashik Date: 13.01.2024

# For VASTUKALA CONSULTANTS (I) PVT. LTD. Sharadkumar Digitally signed by Sharadkumar B. Chalikumar R. Chalikumar

B. Chalikwar

DN: cn=Sharadkumar B. Chalikwar, o=Vastukala Consultants (I) Pvt. Ltd., ou=CMD, email=cmd@vastukala.org, Date: 2024.01.13 17:22:11 +05'30'

Director

Auth. Sigr

#### Sharadkumar B. Chalikwar

Govt. Reg. Valuer

Chartered Engineer (India)

Reg. No. (N) CCIT/1-14/52/2008-09

SBI Empanelment No.: SME/TCC/2021-22/85/13

| The undersi