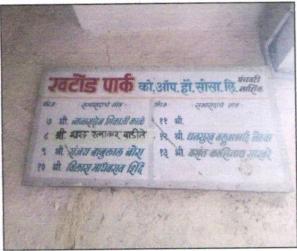

## Structural Stability Report

Residential Flat No.7, First Floor, "Khatod Park Co.Op.Hsg.Society.Ltd.Nashik", Survey No.91/1/4, Plot No.3, Near Tupe Motor Driving School, Madhuban Colony, Makhmalabad Road, Village - Nashik, Taluka & District -Nashik, PIN Code - 422 003, State - Maharashtra, Country - India belongs to Shri.Balkrushna Subhash Ranmale.