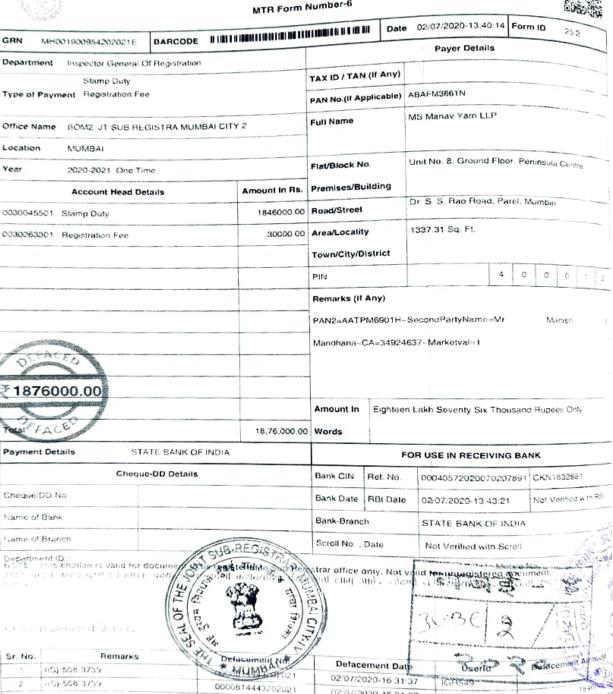

### CHALLAN MTR Form Number-6

| GRN MH00                                     | 1900954202021E    | BARCODE III   | \$ 15 <b>30</b> 41 5 1 1 2 4 1 5 1 1 1 1 1 1 1 1 1 1 1 1 1 1 1 1 1 |                                 | III Da            | te 02/07/2020-13:40:14                     | Form ID     | 25.2     |     |  |
|----------------------------------------------|-------------------|---------------|--------------------------------------------------------------------|---------------------------------|-------------------|--------------------------------------------|-------------|----------|-----|--|
| Department Inspector General Of Registration |                   |               | Payer Details                                                      |                                 |                   |                                            |             |          |     |  |
| Type of Payment Registration Fee             |                   |               | TAX ID / T                                                         | AN (II Any)                     |                   |                                            |             |          |     |  |
|                                              |                   |               | PAN No.(If                                                         | Applicable)                     | ABAFM3661N        |                                            |             |          |     |  |
|                                              |                   |               | Full Name                                                          |                                 | MS Manay Yarn LLP |                                            |             |          |     |  |
| Location                                     | ation MUMBAI      |               |                                                                    |                                 |                   |                                            |             |          |     |  |
| Year                                         | 2020-2021 One Tim | e             |                                                                    | Flat/Block No.                  |                   | Unit No. 8, Ground Floor, Peninsula Centre |             |          |     |  |
| Account Head Details Amo                     |                   | Amount In Rs. | s. Premises/Building                                               |                                 |                   |                                            |             |          |     |  |
| 0030045501 S                                 | itamp Duty        |               | 1846000.00                                                         | Road/Street                     |                   | Dr. S. S. Rao Road, Parel, Mumbai          |             |          |     |  |
| 0030063301 Registration Fee                  |                   | 30000.00      | Area/Locality Town/City/District                                   |                                 | 1337.31 Sq. Ft.   |                                            |             |          |     |  |
|                                              | To                |               |                                                                    |                                 |                   |                                            |             |          |     |  |
|                                              |                   |               |                                                                    | PiN                             |                   | 4                                          | 0 0 0       | 1        | 2   |  |
|                                              |                   |               |                                                                    |                                 |                   | SecondPartyName=Mr<br>537~Marketval=1      | Manis       | 3        | B   |  |
| Total                                        |                   |               | 18,76,000.00                                                       | Amount in                       | Eighteen          | Lakh Seventy Six Thousa                    | nd Rupees C | hily     |     |  |
| Payment Details STATE BANK OF INDIA          |                   |               |                                                                    | FOR USE IN RECEIVING BANK       |                   |                                            |             |          |     |  |
|                                              | Cheque-L          | DD Details    |                                                                    | Bank CIN                        | Ref. No.          | 0004057202007020789                        | 1 CKN1832   | 861      |     |  |
| Cheque/DD No.                                |                   |               |                                                                    | Bank Date                       | RBI Date          | 02/07/2020-13 43 21                        | Not Verifie | d with F | RBI |  |
| New Stank                                    |                   |               |                                                                    | Bank-Branch STATE BANK OF INDIA |                   |                                            |             |          |     |  |
| Name of Brach                                |                   |               |                                                                    | Scroll No.,                     | Date              | Not Verified with Scroll                   |             |          |     |  |
| 100                                          | -74               |               |                                                                    |                                 |                   |                                            |             |          |     |  |

Mobile No.: 9324034566 UCTE: This ballon is valid for document to be registered in Sub Registrar office only. Not valid for unregistered document. वंदर चलके केळा दृद्धम निवंधक कार्यालयात नोदणी करावयाच्या दस्तासाठी लागु आहे. नोदणी न करावयाच्या दस्तांसाठी सदर चलन ताज्