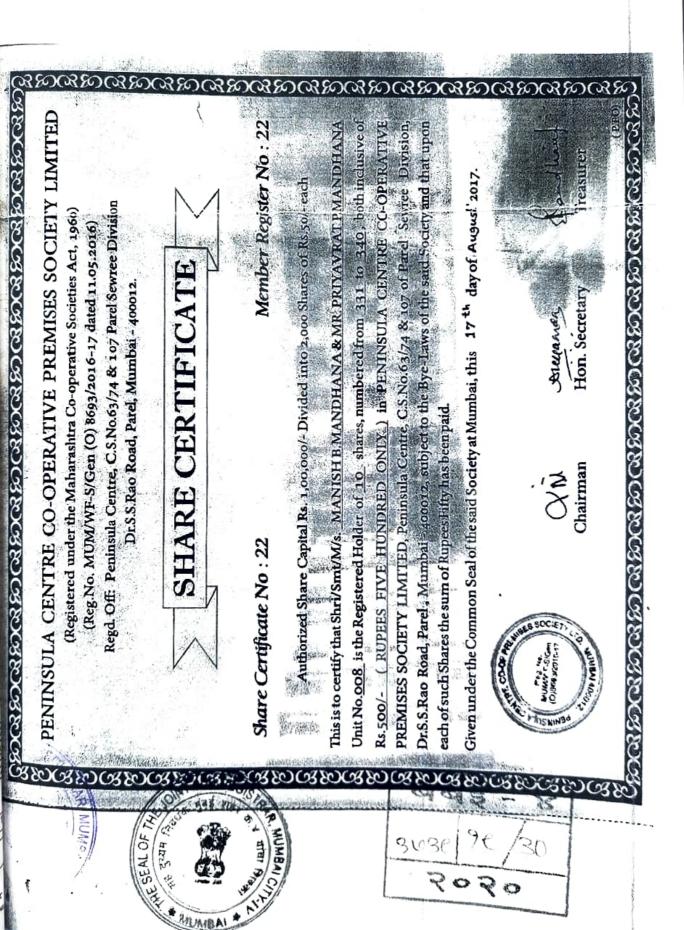

The faid Society further admitted the Transferors herein as the minuse the mereof and also allotted the following shares of Rs. 50/- each, to the Transferors vis-à-vis the aforesaid Unit Nos.006, 007 & 008 held by them in the building of the said Society i.e.

| Vnit No. | Share Certificate No. | Distinctive Nos.            |
|----------|-----------------------|-----------------------------|
| 006      | 20                    | 311 to 320 (both inclusive) |
| 007      | 21                    | 321 to 330 (both inclusive) |
| 008      | 22                    | 331 to 340 (both inclusive) |

Janel hair

1010 A BA

e. The ownership Premises being Unit No. 008 admeasuring 1337.31 sq. ft. on the ground floor of the building known as Peninsula Centre of the Peninsula Centre Co-operative Premises Society Ltd., situate at Dr. S.S. Rao Road, Parel, Mumbai 400012, together with 2 car parking spaces bearing Nos.11 & 16 in the basement in the aforesaid building, (hereinafter for the sake of brevity the said Unit No. 008 and the 2 car parking spaces bearing Nos. 11 & 16 are collectively referred to as the "said Unit") together with the 10 shares of Rs.50/- each, bearing distinctive nos.331 to 340 (both inclusive) comprised in Share Certificate No.22 pertaining to Unit no.008 (hereinafter for the sake of brevity referred to as the shares') issued by the said Society, forms the subject matter of the present agreement and is more particularly described in the schedule present written.

The Transferors hereby sell and/or transfer unto the Transferee and

the Transferee hereby acquire and/or purchase from the Transferors the said ownership Premises being Unit No. 008 admeasuring 1337.31sq. ft. on the secound floor of the building known as Peninsula Centre of the Peninsula to-operative Premises Society Ltd., situate at Dr. S.S. Rao Road, 1.-Manbai 400012, together with 2 car parking spaces bearing Nos.11 16 in the basement in the aforesaid building (hereinafter for the sake of revite the said Unit No.008 and the 2 car parking spaces bearing Nos. 11 -16 De collectively referred to as the "said Unit"), together with the 10 MUMBA stares of Rs.50/- each, bearing distinctive nos. 331 to 340 (both inclusive) comprised in Share Certificate No.22 pertaining to Unit no.008 (hereinafter for the sake of brevity referred to as the 'said shares') issued by the Peninsula Centre Premises Co-operative Society Ltd: registered under No. M/M/WP-S/Gen-(O)8693/2016-17 dated 11th May, 2016 under the Maharashtra Co-operative Societies Act, 1960 (hereinafter for brevity's sake referred to as the 'said Society') and as more particularly described in the hedule hereunder written, together with all furniture, fittings, amenities