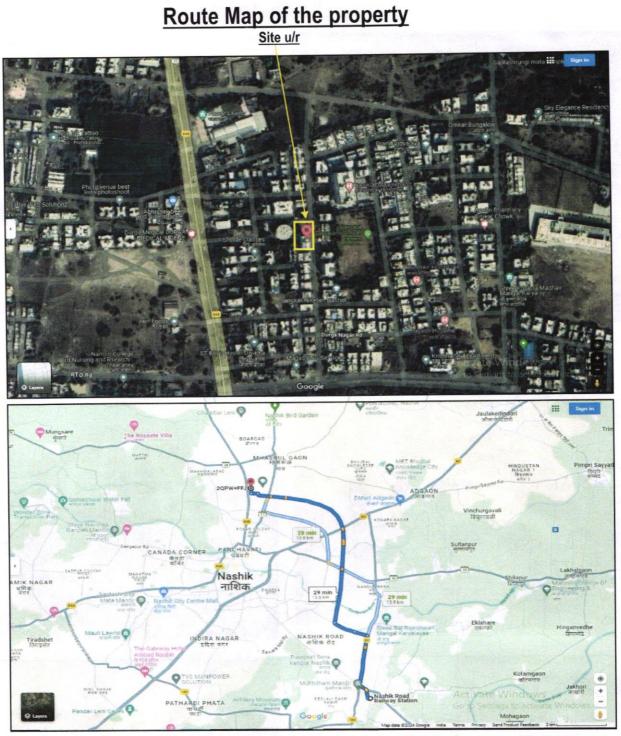

|    |                                                                              |                                                                                  |     | Joint Ownership                                                                                                                                                                                                                                                                                                                                                                                                                                                        |
|----|------------------------------------------------------------------------------|----------------------------------------------------------------------------------|-----|------------------------------------------------------------------------------------------------------------------------------------------------------------------------------------------------------------------------------------------------------------------------------------------------------------------------------------------------------------------------------------------------------------------------------------------------------------------------|
| 5. | . Brief description of the property<br>(Including Leasehold / freehold etc.) |                                                                                  | :   | The property is a Residential Duplex Flat No.601 is<br>located on Sixth Floor + Seventh Floor.<br>As per Plan The composition of flat <b>Sixth Floor</b> - Hall<br>+ Kitchen/Dining +3 Bedroom +WC + Bath + Passage<br>+ Balcony+ Terrace+ Staircase.<br><b>Seventh Floor</b> – 1 Bedroom + Open Terrace+<br>Passage + Balcony (i.e. 4BHKD+ Open Terrace)<br>The property is at 13.8 KM. distance from nearest<br>railway station, Nashik<br>Landmark: Near Water Tank |
| 6. | Loca                                                                         | ation of property                                                                | :   |                                                                                                                                                                                                                                                                                                                                                                                                                                                                        |
|    | a)                                                                           | Plot No. / Survey No.                                                            | :   | Survey No.579/1, Plot No.19+20                                                                                                                                                                                                                                                                                                                                                                                                                                         |
|    | b)                                                                           | Door No.                                                                         | :   | Residential Flat No.601                                                                                                                                                                                                                                                                                                                                                                                                                                                |
|    | c)                                                                           | C.T.S. No. / Village                                                             | :   | Village – Makhmalabad                                                                                                                                                                                                                                                                                                                                                                                                                                                  |
|    | d)                                                                           | Ward / Taluka                                                                    | :   | Taluka – Nashik                                                                                                                                                                                                                                                                                                                                                                                                                                                        |
|    | e)                                                                           | Mandal / District                                                                | :   | District – Nashik                                                                                                                                                                                                                                                                                                                                                                                                                                                      |
|    | f)                                                                           | Date of issue and validity of layout of approved map plan                        | :   | Copy of Approved Building Plan Accompanying<br>Commencement Certificate No. C2 / 547/4767 dated<br>30.11.2016 issued by Nashik Municipal Corporation,<br>Nashik, issued by Executive Engineer Town Planning<br>Nashik Municipal Corporation, Nashik                                                                                                                                                                                                                    |
|    | g)                                                                           | Approved map / plan issuing authority                                            | :   | Nashik Municipal Corporation                                                                                                                                                                                                                                                                                                                                                                                                                                           |
|    | h)                                                                           | Whether genuineness or<br>authenticity of approved map/<br>plan is verified      |     | Yes                                                                                                                                                                                                                                                                                                                                                                                                                                                                    |
|    | i)                                                                           | Any other comments by our<br>empanelled valuers on authentic<br>of approved plan | /   | No                                                                                                                                                                                                                                                                                                                                                                                                                                                                     |
| 7. |                                                                              | al address of the property K                                                     | n c | Residential Duplex Flat No.601, Sixth Floor +<br>Seventh Floor, " <b>Tulsi Vandan Apartment</b> ",<br>Survey No.579/1,Plot No.19+20, Near Water Tank ,<br>Shiv Samarth Nagar, Durga Nagar, Sneha Nagar,<br>Village – Makhmalabad, Taluka - Nashik, District-<br>Nashik, PIN Code – 422 003,State – Maharashtra,<br>Country – India                                                                                                                                     |
| 8. | City                                                                         | Town                                                                             | :   | Village – Makhmalabad                                                                                                                                                                                                                                                                                                                                                                                                                                                  |
|    | Resi                                                                         | dential area                                                                     | :   | Yes                                                                                                                                                                                                                                                                                                                                                                                                                                                                    |
|    | Com                                                                          | mercial area                                                                     | :   | No                                                                                                                                                                                                                                                                                                                                                                                                                                                                     |
|    | Indus                                                                        | strial area                                                                      | :   | No                                                                                                                                                                                                                                                                                                                                                                                                                                                                     |
| 9. | Class                                                                        | sification of the area                                                           | :   |                                                                                                                                                                                                                                                                                                                                                                                                                                                                        |
|    |                                                                              | h / Middle / Poor                                                                | :   | Middle Class                                                                                                                                                                                                                                                                                                                                                                                                                                                           |
|    |                                                                              | ban / Semi Urban / Rural                                                         | :   | Urban                                                                                                                                                                                                                                                                                                                                                                                                                                                                  |