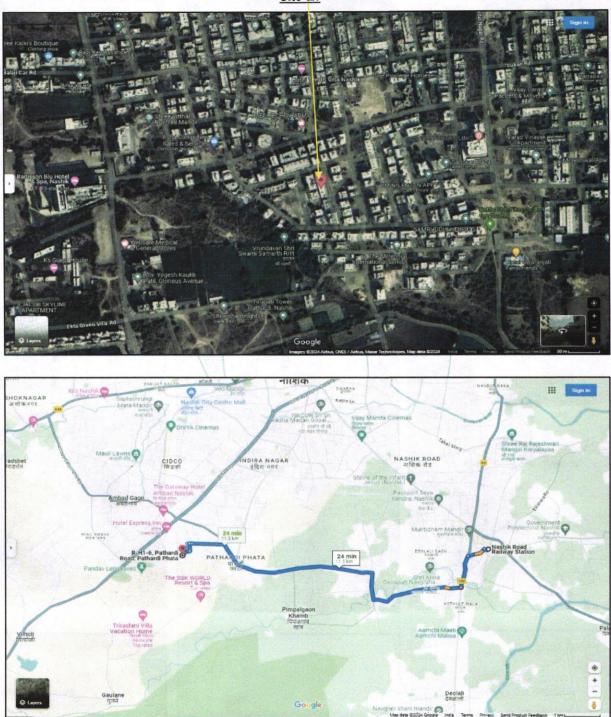

# Route Map of the property Site u/r

Latitude Longitude: 19°56'46.4"N 73°45'34.7"E Note: The Blue line shows the route to site from nearest railway station (Nashik Road – 11.3 Km.)

Valuation Report Prepared For: BOB / Regional Office / Shri.Vaibhav Namdev Gholap (006290/2304474) Page 12 of 26