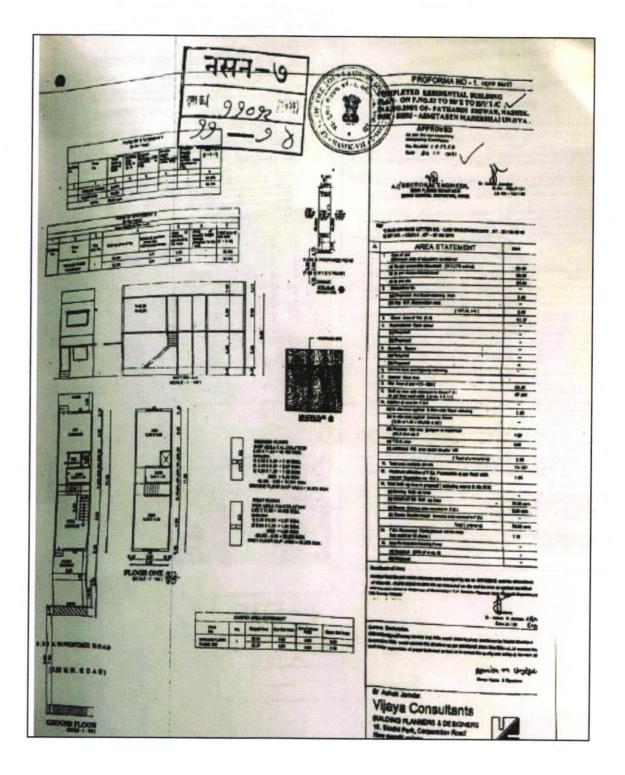

### VALUATION REPORT (IN RESPECT OF ROW HOUSE)

| 1  | General                                                             |        |                                                                                                                                                                                                      |
|----|---------------------------------------------------------------------|--------|------------------------------------------------------------------------------------------------------------------------------------------------------------------------------------------------------|
| 1. | Purpose for which the valuation is made                             | :      | To assess Fair Market value of the property for Bank<br>Loan Purpose.                                                                                                                                |
| 2. | a) Date of inspection                                               | 1      | 11.01.2024                                                                                                                                                                                           |
|    | b) Date on which the valuation is made                              | 1:     | 11.01.2024                                                                                                                                                                                           |
| 3. | List of documents produced for perusal:                             | 1      |                                                                                                                                                                                                      |
|    | i. Copy of Saledeed Vide No.11012/20                                | 21 Da  | ated.29.12.2021                                                                                                                                                                                      |
|    | ii. Copy of Commencement Certificat<br>Nashik Municipal Corporation | le Vio | de No.LND/BP/CD/518 Dated. 16.08.2019, issued by                                                                                                                                                     |
|    | iii. Copy of Building Occupancy Certifi<br>Municipal Corporation    | cate   | No.B2/OC/CD/295 dated 30.11.2021 issued by Nashik                                                                                                                                                    |
|    |                                                                     |        | anying Occupancy Certificate No.B2/OC/CD/295 dated<br>r Town Planning Nashik Municipal Corporation                                                                                                   |
|    | Name of the owner(s) and his / their addres                         |        | Shri.Vaibhav Namdev Gholap &                                                                                                                                                                         |
|    | (es) with Phone no. (details of share of eac                        | h      | Kumari.Jayashri Namdev Gholap                                                                                                                                                                        |
|    | owner in case of joint ownership)                                   |        |                                                                                                                                                                                                      |
|    |                                                                     | 1      | Address: Residential Row House No.C, Ground +<br>First Floor " Sai Siddhi Row Houses ",Survey<br>No.298/1, Plot No.53 to 58/E to H /1/2/C, Near Water<br>Tank, Damodar Nagar,Pathardi Road, Pathardi |
|    | Think.Innc                                                          |        | Phata, Village - Pathardi, Taluka & District -<br>Nashik,PIN Code – 422 010, State – Maharashtra,<br>Country – India                                                                                 |
|    |                                                                     |        | Contact Person:                                                                                                                                                                                      |
|    |                                                                     |        | Kumari.Jayashri Namdev Gholap ( Owner )                                                                                                                                                              |
|    |                                                                     |        | Contact No. +91 9579735127                                                                                                                                                                           |
|    |                                                                     |        | Joint Ownership                                                                                                                                                                                      |
| 5. | Brief description of the property (Includin                         | a ·    | Residential Row House No.C is Situated on Ground                                                                                                                                                     |
| 0. | Leasehold / freehold etc.)                                          | 9      | + First Floor                                                                                                                                                                                        |
|    |                                                                     |        |                                                                                                                                                                                                      |
|    |                                                                     |        | As per Approved Plan , The composition of Row                                                                                                                                                        |
|    |                                                                     |        | House is:                                                                                                                                                                                            |
|    | ×                                                                   |        | Ground Floor - Hall + Kitchen + WC + Bath +                                                                                                                                                          |
|    |                                                                     |        | Passage+ Staircase+ Open Space.+ Porch                                                                                                                                                               |

| - 65.26 s |               |                                                                                                                                                |     | First Floor – 2 Bedroom+ Bath + Passage+<br>Staircase (i.e.2BHK)<br>The property is at 11.3 Km. travelling distance from<br>nearest railway station Nashik Road.                                                                                                                                                   |
|-----------|---------------|------------------------------------------------------------------------------------------------------------------------------------------------|-----|--------------------------------------------------------------------------------------------------------------------------------------------------------------------------------------------------------------------------------------------------------------------------------------------------------------------|
| 5a.       | Total         | Lease Period & remaining period (if                                                                                                            | :   | N.A. as the property is freehold.                                                                                                                                                                                                                                                                                  |
| 6.        |               | tion of property                                                                                                                               |     |                                                                                                                                                                                                                                                                                                                    |
| 0.        | a)            | Plot No. / Survey No.                                                                                                                          |     | Survey No.298/1, Plot No.53 to 58/E to H /1/2/C                                                                                                                                                                                                                                                                    |
|           | b)            | Door No.                                                                                                                                       |     | Residential Row House No.C                                                                                                                                                                                                                                                                                         |
|           | c)            | T.S. No./ Village                                                                                                                              |     | Village - Pathardi                                                                                                                                                                                                                                                                                                 |
|           | d)            | Ward / Taluka                                                                                                                                  | 1.  | Taluka – Nashik                                                                                                                                                                                                                                                                                                    |
|           | e)            | Mandal / District                                                                                                                              |     | District – Nashik                                                                                                                                                                                                                                                                                                  |
|           | f)            | Date of issue and validity of layout of approved map / plan                                                                                    | :   | Copy of Approved Building Plan Accompanying<br>Occupancy Certificate No.B2/OC/CD/295 dated<br>30.11.2021, issued by Executive Engineer Town<br>Planning Nashik Municipal Corporation                                                                                                                               |
|           | g)            | Approved map / plan issuing authority                                                                                                          | :   | Nashik Municipal Corporation, Nashik                                                                                                                                                                                                                                                                               |
|           | h)            | Whether genuineness or authenticity of approved map/ plan is verified                                                                          | :   | Yes                                                                                                                                                                                                                                                                                                                |
|           | i)            | Any other comments by our<br>empanelled valuers on authentic of<br>approved plan                                                               |     | No                                                                                                                                                                                                                                                                                                                 |
| 7.        | Posta         | al address of the property                                                                                                                     |     | Residential Row House No.C, Ground + First Floor<br>"Sai Siddhi Row Houses ",Survey No.298/1, Plot<br>No.53 to 58/E to H /1/2/C, Near Water Tank,<br>Damodar Nagar,Pathardi Road, Pathardi Phata,<br>Village - Pathardi, Taluka & District - Nashik,PIN<br>Code - 422 010, State - Maharashtra, Country -<br>India |
| 8.        | City /        | Town                                                                                                                                           | Y.C | Nashik                                                                                                                                                                                                                                                                                                             |
|           |               | dential area                                                                                                                                   | :   | Yes                                                                                                                                                                                                                                                                                                                |
|           | Com           | mercial area                                                                                                                                   | :   | No                                                                                                                                                                                                                                                                                                                 |
|           | Indus         | strial area                                                                                                                                    | :   | No                                                                                                                                                                                                                                                                                                                 |
| 9.        | Class         | sification of the area                                                                                                                         | :   |                                                                                                                                                                                                                                                                                                                    |
|           | i) Hig        | h / Middle / Poor                                                                                                                              | :   | Middle Class                                                                                                                                                                                                                                                                                                       |
|           | 1             | ban / Semi Urban / Rural                                                                                                                       | :   | Urban                                                                                                                                                                                                                                                                                                              |
| 10.       |               | ng under Corporation limit / Village                                                                                                           | :   | Village - Pathardi                                                                                                                                                                                                                                                                                                 |
|           | Panc          | hayat / Municipality                                                                                                                           |     | Nashik Municipal Corporation                                                                                                                                                                                                                                                                                       |
| 11.       | Govt.<br>Act) | her covered under any State / Central<br>enactments (e.g., Urban Land Ceiling<br>or notified under agency area/ scheduled<br>/ cantonment area | :   | No                                                                                                                                                                                                                                                                                                                 |

| 13.  | Dimensions / Boundaries of the Property /<br>Row House / Plot                                                |     | Actual                                                                                                                            | As per Agreement                                                                                                                                                                |  |
|------|--------------------------------------------------------------------------------------------------------------|-----|-----------------------------------------------------------------------------------------------------------------------------------|---------------------------------------------------------------------------------------------------------------------------------------------------------------------------------|--|
|      | North                                                                                                        | :   | 9.00 Meter Colony                                                                                                                 | 9.00 Meter Colony Road                                                                                                                                                          |  |
|      |                                                                                                              |     | Road                                                                                                                              |                                                                                                                                                                                 |  |
|      | South                                                                                                        | :   | Plot No.53+58F                                                                                                                    | Plot No.53+58F                                                                                                                                                                  |  |
|      | East                                                                                                         | :   | 7.50 Meter Colony                                                                                                                 | 7.50 Meter Colony Road                                                                                                                                                          |  |
|      |                                                                                                              |     | Road                                                                                                                              |                                                                                                                                                                                 |  |
|      | West                                                                                                         | :   | Plot No.59+60A,                                                                                                                   | Plot No.59+60A, 59+60B                                                                                                                                                          |  |
|      | $\frown$                                                                                                     |     | 59+60B                                                                                                                            |                                                                                                                                                                                 |  |
| 13.1 | Dimensions / Boundaries of the property                                                                      |     | Actual                                                                                                                            | As per Agreement                                                                                                                                                                |  |
|      | North                                                                                                        |     | Row House No.D                                                                                                                    | Row House No.D                                                                                                                                                                  |  |
|      | South                                                                                                        | /   | Row House No.E                                                                                                                    | Row House No.E                                                                                                                                                                  |  |
|      | East                                                                                                         |     | Front Side Margin &                                                                                                               | Front Side Margin &                                                                                                                                                             |  |
|      |                                                                                                              |     | Colony Road                                                                                                                       | Colony Road                                                                                                                                                                     |  |
|      | West                                                                                                         |     | Back Side Margin                                                                                                                  | Back Side Margin                                                                                                                                                                |  |
|      |                                                                                                              |     | Compound Wall                                                                                                                     | Compound Wall                                                                                                                                                                   |  |
| 13.2 | Latitude, Longitude & Co-ordinates of the site                                                               | :   | 19°56'46.4"N 73°45'34.                                                                                                            | · .                                                                                                                                                                             |  |
| 13.3 | Whether Boundaries Matching with Actual                                                                      |     | Yes                                                                                                                               |                                                                                                                                                                                 |  |
|      |                                                                                                              |     | Carpet Area in Sq.Ft = 709.00<br>(Area as per Site Measurement)<br>Built Up Area in Sq. Ft. = 764.00<br>(Area as per Sale deed )  |                                                                                                                                                                                 |  |
| 15.  | Extent of the site considered for Valuation (least of 13A& 13B)                                              |     | Built Up Area in Sq. Ft. = 764.00<br>(Area as per Sale deed )                                                                     |                                                                                                                                                                                 |  |
| 16   | Whether occupied by the owner / tenant? If<br>occupied by tenant since how long? Rent<br>received per month. |     | Owner Occupied                                                                                                                    |                                                                                                                                                                                 |  |
| Ш    | APARTMENT BUILDING                                                                                           |     |                                                                                                                                   |                                                                                                                                                                                 |  |
| 1.   | Nature of the Apartment                                                                                      | V:C | Residential                                                                                                                       | )                                                                                                                                                                               |  |
| 2.   | Location                                                                                                     | :   |                                                                                                                                   |                                                                                                                                                                                 |  |
|      | C.T.S. No.                                                                                                   |     | Survey No.298/1, Plot No.53 to 58/E to H /1/2/C                                                                                   |                                                                                                                                                                                 |  |
|      | Block No.                                                                                                    | :   | -                                                                                                                                 |                                                                                                                                                                                 |  |
|      | Ward No.                                                                                                     | :   | -                                                                                                                                 |                                                                                                                                                                                 |  |
|      | Village / Municipality / Corporation                                                                         | :   | Village - Pathardi<br>Nashik Municipal Corpo                                                                                      | pration                                                                                                                                                                         |  |
|      | Door No., Street or Road (Pin Code)                                                                          |     | Residential <b>Row House</b><br><b>" Sai Siddhi Row Ho</b><br>No.53 to 58/E to H<br>Damodar Nagar,Patha<br>Village - Pathardi, Ta | e No.C, Ground + First Floo<br>uses ",Survey No.298/1, Plo<br>/1/2/C, Near Water Tank<br>ardi Road, Pathardi Phata<br>luka & District - Nashik,PII<br>te – Maharashtra, Country |  |