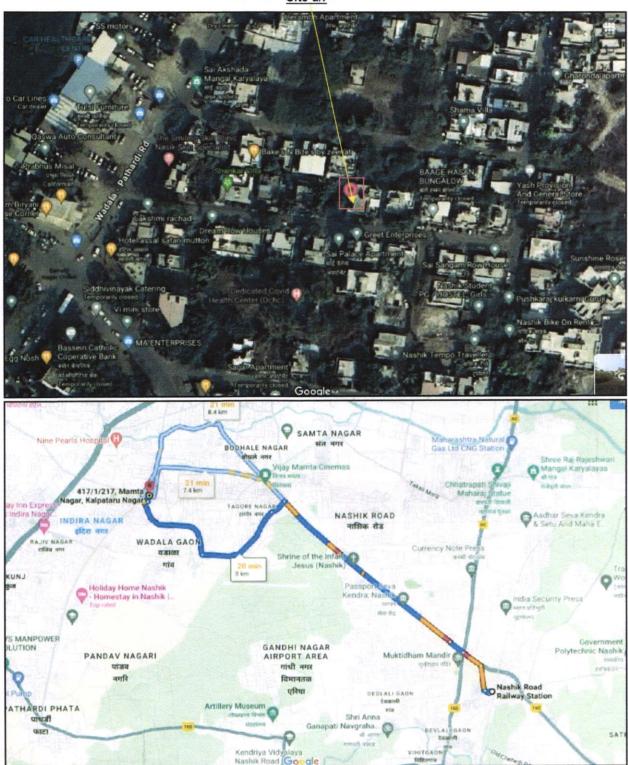

## Details of the property under consideration:

Name of Owner: Sau. Mirza Gajala Arifbeg & Shri. Mirza Arifbeg Daulatbeg.

Residential Row Bungalow on Plot No. 7/1, Ground + First Floor, Survey No. 111/1/8, Behind The Smiling Skin Clinic Specialist, Near Shankar Villa, Kalpataru Nagar, Sainath Nagar, Wadala - Pathardi Road, Village -Wadala, Taluka & District - Nashik, PIN Code - 422 006, State - Maharashtra, Country - India.

Longitude Latitude: 19°56'18.3"N 73°45'40.8"E

|       |                                |                                                                            |   | Staircase. First Floor - Family Room + 4 Bedroom + Passage + Balcony + Staircase.  As per site inspection the internal changes are done, Ground & First Floor 1 Bedroom are Merged on Site.  At present the composition of Row Bungalow is Ground Floor - Living + Kitchen + 1 Bedrooms + Toilet + Staircase + Passage + First Floor - 3 Bedroom + Passage + Balcony + Staircase (i.e. 4BHK).  The property is at 8.0 KM. distance from nearest Railway Station.  Landmark: Behind The Smiling Skin Clinic Specialist, Near Shankar Villa. |
|-------|--------------------------------|----------------------------------------------------------------------------|---|--------------------------------------------------------------------------------------------------------------------------------------------------------------------------------------------------------------------------------------------------------------------------------------------------------------------------------------------------------------------------------------------------------------------------------------------------------------------------------------------------------------------------------------------|
| 6.    | Loca                           | ation of property                                                          | / |                                                                                                                                                                                                                                                                                                                                                                                                                                                                                                                                            |
| 1 2 1 | a)                             | Plot No. / Survey No.                                                      | : | Survey No. 111/ 1/ 8, Plot No. 7/1                                                                                                                                                                                                                                                                                                                                                                                                                                                                                                         |
|       | b)                             | Door No.                                                                   | : | Residential Row Bungalow on Plot No. 7/1                                                                                                                                                                                                                                                                                                                                                                                                                                                                                                   |
|       | c)                             | C.T.S. No. / Village                                                       | : | Village – Wadala                                                                                                                                                                                                                                                                                                                                                                                                                                                                                                                           |
|       | d)                             | Ward / Taluka                                                              | : | Taluka – Nashik                                                                                                                                                                                                                                                                                                                                                                                                                                                                                                                            |
|       | e)                             | Mandal / District                                                          | : | District – Nashik                                                                                                                                                                                                                                                                                                                                                                                                                                                                                                                          |
|       | f)                             | Date of issue and validity of layout of approved map / plan                | : | Copy of Approved Building Plan Accompanying Occupancy Certificate vide No. Nashik/ A4/ 20427/ 3928                                                                                                                                                                                                                                                                                                                                                                                                                                         |
|       | g)                             | Approved map / plan issuing authority                                      | : | dated.19.08.2017, issued by Executive Engineer Town Planning Department Nashik Municipal Corporation, Nashik.  Nashik Municipal Corporation                                                                                                                                                                                                                                                                                                                                                                                                |
|       | h)                             | Whether genuineness or authenticity of approved map/ plan is verified      | : | Yes Yes                                                                                                                                                                                                                                                                                                                                                                                                                                                                                                                                    |
|       | i)                             | Any other comments by our empanelled valuers on authentic of approved plan |   | Yes - As per Approved plan the composition of Row Bungalow <b>Ground Floor</b> - Living + Kitchen + 2 Bedroom + Toilet + Passage + Parking + Staircase.  First Floor - Family Room + 4 Bedroom + Passage +                                                                                                                                                                                                                                                                                                                                 |
|       |                                | Think.Inno                                                                 | V | Balcony + Staircase. As per site inspection the internal changes are done, Ground & First Floor 1 Bedroom are Merged on Site .At present the composition of Row Bungalow is <b>Ground Floor</b> - Living + Kitchen + 1 Bedrooms + Toilet + Staircase + Passage + First Floor - 3 Bedroom + Passage + Balcony + Staircase (i.e. 4BHK.                                                                                                                                                                                                       |
| 7.    | Postal address of the property |                                                                            | : | Residential Row Bungalow on Plot No. 7/1, Ground + First Floor, Survey No. 111/ 1/8, Behind The Smiling Skin Clinic Specialist, Near Shankar Villa, Kalpataru Nagar, Sainath Nagar, Wadala - Pathardi Road, Village – Wadala, Taluka & District - Nashik, PIN Code - 422 006, State - Maharashtra, Country - India.                                                                                                                                                                                                                        |
| 8.    | City                           | / Town                                                                     | : | Village- Wadala                                                                                                                                                                                                                                                                                                                                                                                                                                                                                                                            |
|       | -                              | idential area                                                              | : | Yes                                                                                                                                                                                                                                                                                                                                                                                                                                                                                                                                        |