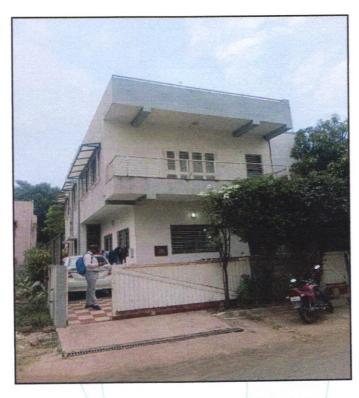

## Details of the property under consideration:

Name of Owner: Sau. Mirza Gajala Arifbeg & Shri. Mirza Arifbeg Daulatbeg.

Residential Row Bungalow on Plot No. 7/1, Ground + First Floor, Survey No. 111/1/8, Behind The Smiling Skin Clinic Specialist, Near Shankar Villa, Kalpataru Nagar, Sainath Nagar, Wadala - Pathardi Road, Village -Wadala, Taluka & District - Nashik, PIN Code - 422 006, State - Maharashtra, Country - India.

### VALUATION OPINION REPORT

This is to certify that the property bearing Residential Row Bungalow on Plot No. 7/1, Ground + First Floor, Survey No. 111/ 1/8, Behind The Smiling Skin Clinic Specialist, Near Shankar Villa, Kalpataru Nagar, Sainath Nagar, Wadala - Pathardi Road, Village - Wadala, Taluka & District - Nashik, PIN Code - 422 006, State - Maharashtra, Country - India. belongs Name of Owner: Sau. Mirza Gajala Arifbeg & Shri. Mirza Arifbeg Daulatbeg. Boundaries of the property,

|       |                                |                                                                            |   | Staircase. First Floor - Family Room + 4 Bedroom + Passage + Balcony + Staircase.  As per site inspection the internal changes are done, Ground & First Floor 1 Bedroom are Merged on Site.  At present the composition of Row Bungalow is Ground Floor - Living + Kitchen + 1 Bedrooms + Toilet + Staircase + Passage + First Floor - 3 Bedroom + Passage + Balcony + Staircase (i.e. 4BHK).  The property is at 8.0 KM. distance from nearest Railway Station.  Landmark: Behind The Smiling Skin Clinic Specialist, Near Shankar Villa. |
|-------|--------------------------------|----------------------------------------------------------------------------|---|--------------------------------------------------------------------------------------------------------------------------------------------------------------------------------------------------------------------------------------------------------------------------------------------------------------------------------------------------------------------------------------------------------------------------------------------------------------------------------------------------------------------------------------------|
| 6.    | Loca                           | ation of property                                                          | / |                                                                                                                                                                                                                                                                                                                                                                                                                                                                                                                                            |
| 1 2 1 | a)                             | Plot No. / Survey No.                                                      | : | Survey No. 111/ 1/ 8, Plot No. 7/1                                                                                                                                                                                                                                                                                                                                                                                                                                                                                                         |
|       | b)                             | Door No.                                                                   | : | Residential Row Bungalow on Plot No. 7/1                                                                                                                                                                                                                                                                                                                                                                                                                                                                                                   |
|       | c)                             | C.T.S. No. / Village                                                       | : | Village – Wadala                                                                                                                                                                                                                                                                                                                                                                                                                                                                                                                           |
|       | d)                             | Ward / Taluka                                                              | : | Taluka – Nashik                                                                                                                                                                                                                                                                                                                                                                                                                                                                                                                            |
|       | e)                             | Mandal / District                                                          | : | District – Nashik                                                                                                                                                                                                                                                                                                                                                                                                                                                                                                                          |
|       | f)                             | Date of issue and validity of layout of approved map / plan                | : | Copy of Approved Building Plan Accompanying Occupancy Certificate vide No. Nashik/ A4/ 20427/ 3928                                                                                                                                                                                                                                                                                                                                                                                                                                         |
|       | g)                             | Approved map / plan issuing authority                                      | : | dated.19.08.2017, issued by Executive Engineer Town Planning Department Nashik Municipal Corporation, Nashik.  Nashik Municipal Corporation                                                                                                                                                                                                                                                                                                                                                                                                |
|       | h)                             | Whether genuineness or authenticity of approved map/ plan is verified      | : | Yes Yes                                                                                                                                                                                                                                                                                                                                                                                                                                                                                                                                    |
|       | i)                             | Any other comments by our empanelled valuers on authentic of approved plan |   | Yes - As per Approved plan the composition of Row Bungalow <b>Ground Floor</b> - Living + Kitchen + 2 Bedroom + Toilet + Passage + Parking + Staircase.  First Floor - Family Room + 4 Bedroom + Passage +                                                                                                                                                                                                                                                                                                                                 |
|       |                                | Think.Inno                                                                 | V | Balcony + Staircase. As per site inspection the internal changes are done, Ground & First Floor 1 Bedroom are Merged on Site .At present the composition of Row Bungalow is <b>Ground Floor</b> - Living + Kitchen + 1 Bedrooms + Toilet + Staircase + Passage + First Floor - 3 Bedroom + Passage + Balcony + Staircase (i.e. 4BHK.                                                                                                                                                                                                       |
| 7.    | Postal address of the property |                                                                            | : | Residential Row Bungalow on Plot No. 7/1, Ground + First Floor, Survey No. 111/ 1/8, Behind The Smiling Skin Clinic Specialist, Near Shankar Villa, Kalpataru Nagar, Sainath Nagar, Wadala - Pathardi Road, Village – Wadala, Taluka & District - Nashik, PIN Code - 422 006, State - Maharashtra, Country - India.                                                                                                                                                                                                                        |
| 8.    | City                           | / Town                                                                     | : | Village- Wadala                                                                                                                                                                                                                                                                                                                                                                                                                                                                                                                            |
|       | -                              | idential area                                                              | : | Yes                                                                                                                                                                                                                                                                                                                                                                                                                                                                                                                                        |