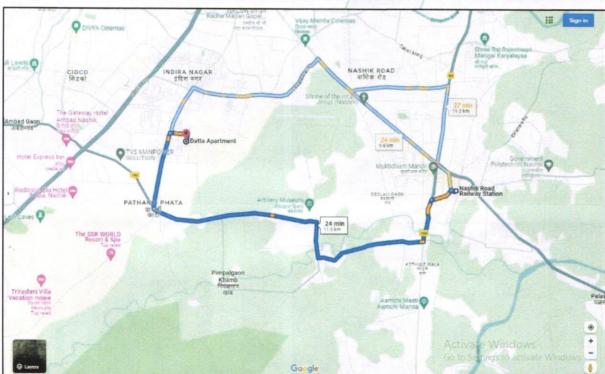

# Valuation Done for: Janata Sahakari Bank Ltd., Pune Nashik Branch

Alpha Square, D'Souza Colony, off. Collage Road, Times Of India building, opp. Kathiyawad Showroom, Nashik - 422 005, State - Maharashtra, Country - India.