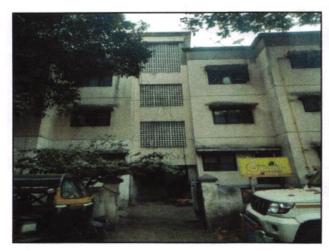

# Valuation Report of the Immovable Property

Details of the property under consideration:

Name of Owner: Shri.Sunil Trimbak Joshi

Residential Flat No.BG-3, (as per Approved Building Plan Flat No.7) Ground Floor, B-Wing " Shree Yudhisthir Co.Op.Hsg.Soc.Ltd.Nashik", Survey No.101/1, Plot No.61 to 64, Behind Guru Govind Singh Collage, Pandav Nagari , Village – Wadala, Taluka - Nashik, District-Nashik, PIN Code - 422 006, State - Maharashtra, Country - India.

# VALUATION OPINION REPORT

This is to certify that the property Residential Flat No. BG-3, (as per Approved Building Plan Flat No.7) Ground Floor, B-Wing " Shree Yudhisthir Co.Op.Hsg.Soc.Ltd.Nashik", Survey No.101/1, Plot No.61 to 64, Behind Guru Govind Singh Collage, Pandav Nagari , Village – Wadala, Taluka - Nashik, District-Nashik, PIN Code – 422 006, State - Maharashtra, Country - India belongs to Shri. Sunil Trimbak Joshi