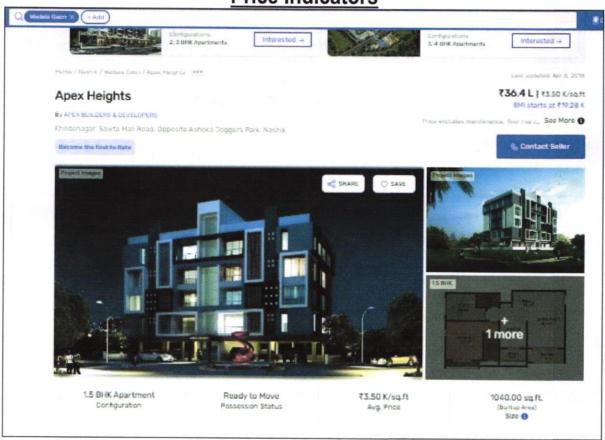

# Valuation Report of the Immovable Property

Details of the property under consideration:

Name of Owner: Shri.Sunil Trimbak Joshi

Residential Flat No.BG-3, (as per Approved Building Plan Flat No.7) Ground Floor, B-Wing " Shree Yudhisthir Co.Op.Hsg.Soc.Ltd.Nashik", Survey No.101/1, Plot No.61 to 64, Behind Guru Govind Singh Collage, Pandav Nagari , Village – Wadala, Taluka - Nashik, District-Nashik, PIN Code - 422 006, State - Maharashtra, Country - India.