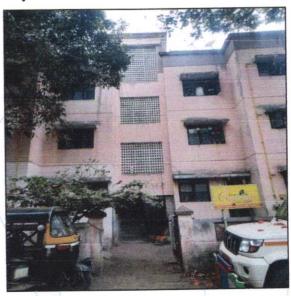

# Valuation Report of the Immovable Property

Details of the property under consideration:

Name of Owner: Shri.Sunil Trimbak Joshi

Residential Flat No.BG-3, (as per Approved Building Plan Flat No.7) Ground Floor, B-Wing " Shree Yudhisthir Co.Op.Hsg.Soc.Ltd.Nashik", Survey No.101/1, Plot No.61 to 64, Behind Guru Govind Singh Collage, Pandav Nagari , Village – Wadala, Taluka - Nashik, District-Nashik, PIN Code - 422 006, State - Maharashtra, Country - India.

# VALUATION OPINION REPORT

This is to certify that the property Residential Flat No. BG-3, (as per Approved Building Plan Flat No.7) Ground Floor, B-Wing " Shree Yudhisthir Co.Op.Hsg.Soc.Ltd.Nashik", Survey No.101/1, Plot No.61 to 64, Behind Guru Govind Singh Collage, Pandav Nagari , Village – Wadala, Taluka - Nashik, District-Nashik, PIN Code – 422 006, State - Maharashtra, Country - India belongs to Shri. Sunil Trimbak Joshi

#### Boundaries of the property:

|       | Building           | Flat                  |
|-------|--------------------|-----------------------|
| North | Plot No.60         | Marginal Space        |
| South | 7.50 M Colony Road | Flat No.2             |
| East  | 9.00 M Colony Road | Staircase & Flat No.4 |
| West  | Plot No.65         | Marginal Space        |