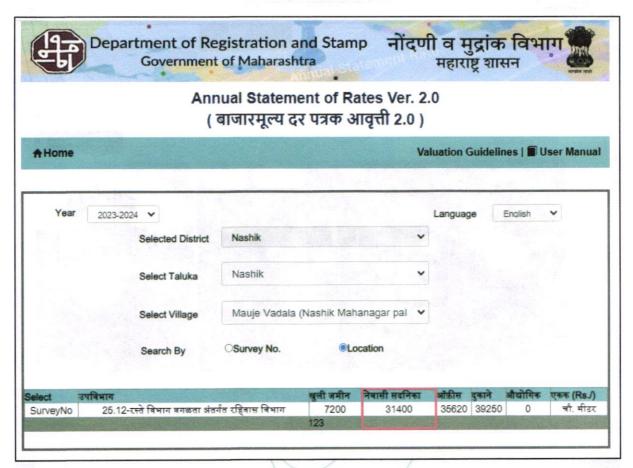

Considering various parameters recorded, existing economic scenario, and the information that is available with reference to the development of neighborhood and method selected for valuation, we are of the opinion that, the property premises can be assessed for this particular purpose at specifications ₹ 12,46,400.00 (Rupees Twelve Lakh Forty-Six Thousand Four Hundred Only).