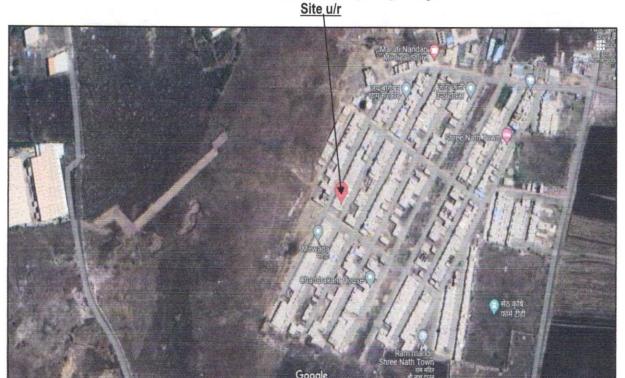

Latitude Longitude - 22°36'56.1"N 75°42'43.1"E

# Route Map of the property Site u/r

Latitude Longitude - 22°36'56.1"N 75°42'43.1"E

Note: The Blue line shows the route to site from nearest railway station (Indore Junction – 23.6KM.)