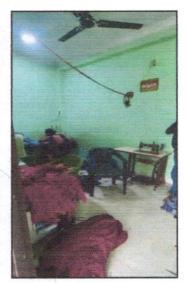

## **Actual site photographs**

The composition of the Residential House as per Site is as below -

| Floor  | Composition                                           |
|--------|-------------------------------------------------------|
| Ground | Hall used as Sewing Room + Bedroom + Kitchen + Toilet |