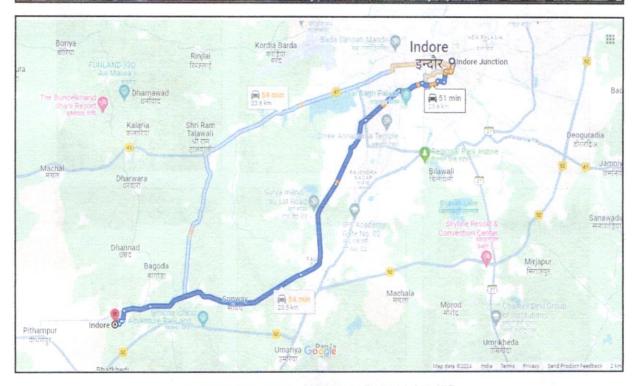

# Route Map of the property Site u/r

Latitude Longitude - 22°36'56.1"N 75°42'43.1"E

Note: The Blue line shows the route to site from nearest railway station (Indore Junction – 23.6KM.)