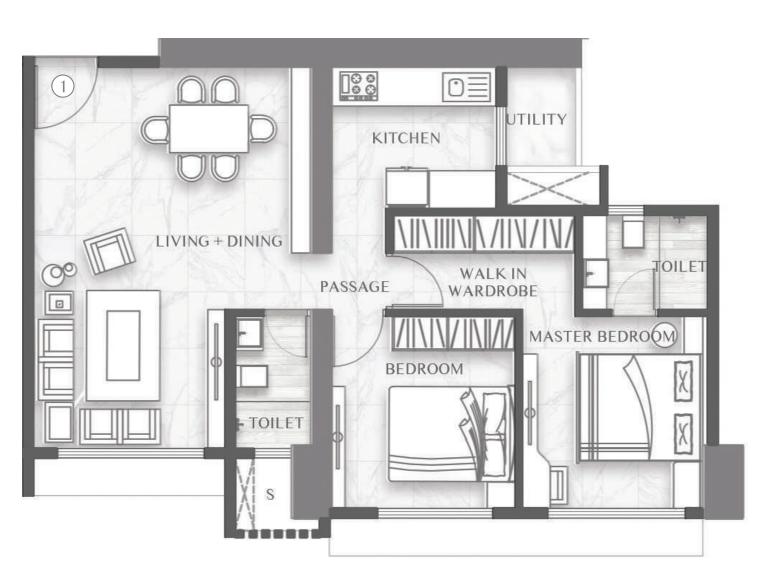

| Unit No. 1 |                 | 2 BHK            | 699 s | q. ft.         |           |
|------------|-----------------|------------------|-------|----------------|-----------|
| SR. NO     | DESCRIPTION     |                  |       | MEASU          | JREMENT   |
| 1          | LIVING L DINING |                  | NING  | 19'10" X 10'0" |           |
| •          | '               | _IVING + DINING  | 12'9  | )" X 4'6"      |           |
| 2          |                 | TOILET           |       | 7'0            | )" X 4'0" |
| 3          | PASSAGE         |                  | 3'0   | " X 4'0"       |           |
| 4          |                 | MECHEN           |       | 7'6            | " X 8'9"  |
| 4          |                 | KITCHEN          |       | 2'4            | " X 3'0"  |
| 5          |                 | BEDROOM          |       | 10'0           | )" X 9'9" |
| 6          | WA              | WALK IN WARDROBE |       | 5'0            | " X 9'6"  |
| 7          | MASTER BEDROOM  |                  | 10'0  | )" X 9'9"      |           |
| 8          | TOILET          |                  |       | 5'0            | " X 6'7"  |
|            |                 | UTILITY          |       | 5'3            | " X 3'7"  |

| SR. NO | DESCRIPTION      | MEASUREMENT    |
|--------|------------------|----------------|
| 1      | LIVING + DINING  | 19'10" X 10'0" |
| '      | LIVING   DINING  | 12'9" X 4'6"   |
| 2      | TOILET           | 7'0" X 4'0"    |
| 3      | PASSAGE          | 3'0" X 3'0"    |
| 4      | KITCHEN          | 7'6" X 8'9"    |
|        |                  | 2'4" X 3'0"    |
| 5      | BEDROOM          | 10'0" X 9'9"   |
| 6      | WALK IN WARDROBE | 5'0" X 9'6"    |
| 7      | MASTER BEDROOM   | 10'0" X 9'9"   |
| 8      | TOILET           | 5'0" X 6'7"    |
|        | UTILITY          | 5'3" X 3'7"    |