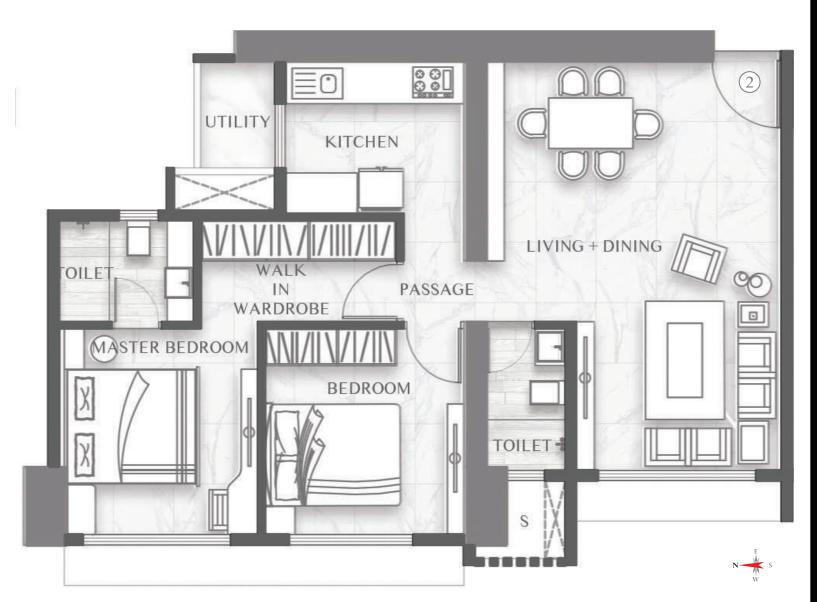

| Unit No. 5 | 2 BHK | 800 sq. ft. |
|------------|-------|-------------|
|            |       |             |

| SR. NO | DESCRIPTION      | MEASUREMENT    |
|--------|------------------|----------------|
| 1      | LIVING + DINING  | 19'10" X 10'9" |
| '      | LIVING + DINING  | 12'9" X 5'3"   |
| 2      | TOILET           | 7'0" X 4'9"    |
| 3      | PASSAGE          | 3'0" X 3'3"    |
| 4      | KITCHEN          | 7'6" X 10'0"   |
| 4      | KITCHEN          | 2'4" X 3'0"    |
| 5      | BEDROOM          | 10'6" X 10'0"  |
| 6      | WALK IN WARDROBE | 5'0" X 10'0"   |
| 7      | MASTER BEDROOM   | 10'6" X 10'6"  |
| 8      | TOILET           | 5'0" X 7'3"    |
|        | DECK             | 3'7" X 10'9"   |
|        | UTILITY          | 5'3" X 3'7"    |

| Unit No. 6 | 2 BHK | 800 sq. ft. |
|------------|-------|-------------|
|------------|-------|-------------|

| SR. NO | DESCRIPTION        | MEASUREMENT    |
|--------|--------------------|----------------|
| 1      | LIN/INIC I DININIC | 19'10" X 10'9" |
| '      | LIVING + DINING    | 12'9" X 5'3"   |
| 2      | TOILET             | 7'0" X 4'9"    |
| 3      | PASSAGE            | 3'0" X 3'3"    |
| 4      | KITCHEN            | 7'6" X 10'0"   |
| 4      |                    | 2'4" X 3'0"    |
| 5      | BEDROOM            | 10'6" X 10'0"  |
| 6      | WALK IN WARDROBE   | 5'0" X 10'0"   |
| 7      | MASTER BEDROOM     | 10'6" X 10'6"  |
| 8      | TOILET             | 5'0" X 7'3"    |
|        | DECK               | 3'7" X 10'9"   |
|        | UTILITY            | 5'3" X 3'7"    |