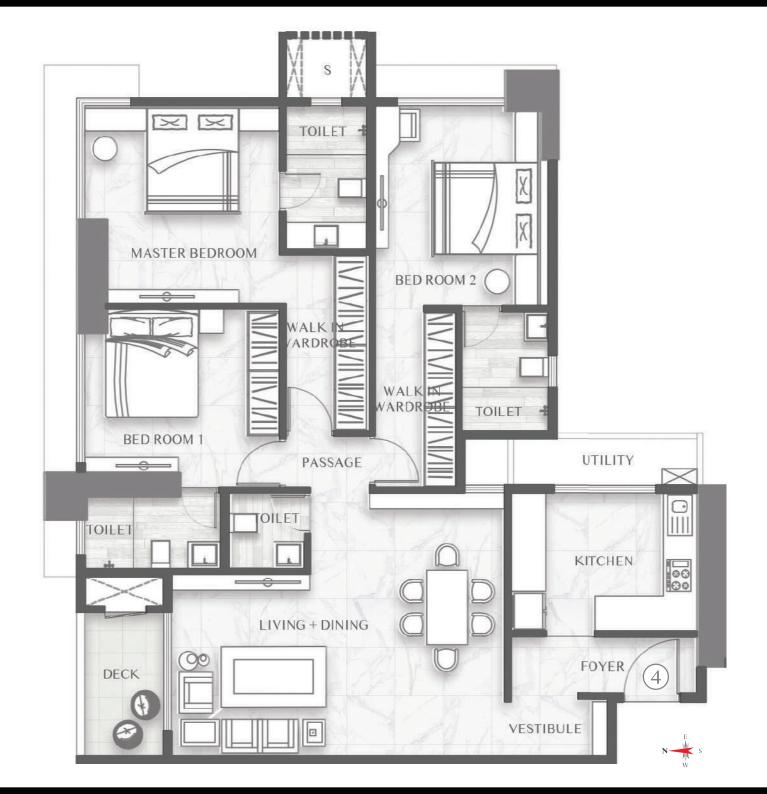

| Unit No. 3 | 3 BHK | 1235 sq. ft. |
|------------|-------|--------------|
|------------|-------|--------------|

| SR. NO | DESCRIPTION      | MEASUREMENT     |
|--------|------------------|-----------------|
| 1      | FOYER            | 3'6" X 11'4"    |
| 2      | VESTIBULE        | 3'6" X 6'3"     |
| 3      | KITCHEN          | 8'4" X 11'4"    |
| 4      | LIVING + DINING  | 11'0" X 20'3"   |
| 4      | LIVING   DINING  | 5'0" X 11'10"   |
| 5      | TOILET           | 4'7" X 4'7"     |
| 6      | PASSAGE          | 3'1" X 5'1"     |
| 7      | BEDROOM 1        | 10'10" X 11'10" |
| 8      | TOILET           | 4'4" X 8'3"     |
| 9      | WALK IN WARDROBE | 10'9" X 5'0"    |
| 10     | BEDROOM 2        | 12'3" X 10'6"   |
| 11     | TOILET           | 7'3" X 5'3"     |
| 12     | WALK IN WARDROBE | 10'9" X 5'1"    |
| 13     | MASTER BEDROOM   | 11'6" X 11'10"  |
| 14     | TOILET           | 8'9" X 5'0"     |
|        | DECK             | 8'9" X 4'9"     |
|        | UTILITY          | 2'9" X 11'3"    |

| Unit No. 4 | 3 BHK | 1240 sq. ft. |
|------------|-------|--------------|
|------------|-------|--------------|

| SR. NO | DESCRIPTION      | MEASUREMENT     |
|--------|------------------|-----------------|
| 1      | FOYER            | 3'6" X 11'4"    |
| 2      | VESTIBULE        | 3'6" X 6'3"     |
| 3      | KITCHEN          | 8'4" X 11'4"    |
| 4      | LIVING + DINING  | 11'0" X 20'3"   |
| 4      | LIVING - DINING  | 5'0" X 11'10"   |
| 5      | TOILET           | 4'7" X 4'7"     |
| 6      | PASSAGE          | 3'1" X 5'1"     |
| 7      | BEDROOM 1        | 10'10" X 11'10" |
| 8      | TOILET           | 4'4" X 8'3"     |
| 9      | WALK IN WARDROBE | 10'9" X 5'0"    |
| 10     | BEDROOM 2        | 12'3" X 10'6"   |
| 11     | TOILET           | 7'3" X 5'3"     |
| 12     | WALK IN WARDROBE | 10'9" X 5'1"    |
| 13     | MASTER BEDROOM   | 12'0" X 11'10"  |
| 14     | TOILET           | 8'9" X 5'0"     |
|        | DECK             | 8'9" X 4'9"     |
|        | UTILITY          | 2'9" X 11'3"    |