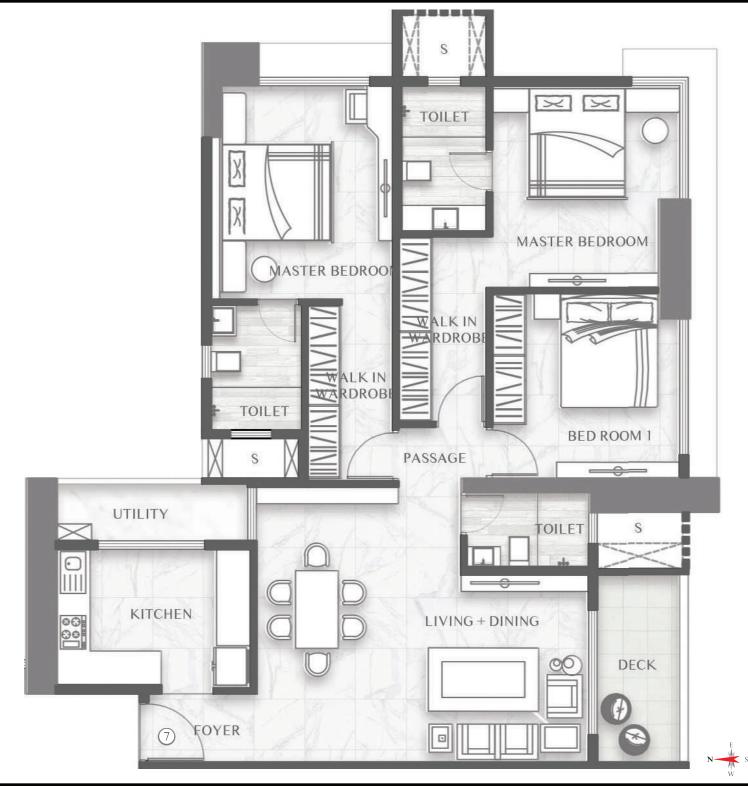

| Unit No. 7 3 BHK | 1137 sq. ft. |
|------------------|--------------|
|------------------|--------------|

| SR. NO | DESCRIPTION      | MEASUREMENT    |
|--------|------------------|----------------|
| 1      | FOYER            | 4'0" X 6'3"    |
| 2      | KITCHEN          | 7'10" X 11'4"  |
| 3      | LIVING + DINING  | 10'10" X 19'3" |
| 3      | LIVING   DINING  | 5'1" X 11'10"  |
| 4      | TOILET           | 4'3" X 7'1"    |
| 5      | PASSAGE          | 3'1" X 5'1"    |
| 6      | BEDROOM 1        | 10'9" X 10'10" |
| 7      | WALK IN WARDROBE | 10'3" X 5'0"   |
| 8      | BEDROOM 2        | 12'4" X 10'6"  |
| 9      | TOILET           | 7'3" X 5'3"    |
| 10     | WALK IN WARDROBE | 10'9" X 5'1"   |
| 11     | MASTER BEDROOM   | 11'9" X 10'10" |
| 12     | TOILET           | 8'4" X 5'0"    |
| 13     | DECK             | 10'10" X 4'9"  |
| 14     | UTILITY          | 3'3" X 11'3"   |

| SR. NO | DESCRIPTION      | MEASUREMENT    |
|--------|------------------|----------------|
| 1      | FOYER            | 4'0" X 6'3"    |
| 2      | KITCHEN          | 7'10" X 11'4"  |
| 3      | LIVING + DINING  | 10'10" X 19'3" |
| 3      | LIVING + DINING  | 5'1" X 11'10"  |
| 4      | TOILET           | 4'3" X 7'1"    |
| 5      | PASSAGE          | 3'1" X 5'1"    |
| 6      | BEDROOM 1        | 10'9" X 10'10" |
| 7      | WALK IN WARDROBE | 10'3" X 5'0"   |
| 8      | BEDROOM 2        | 12'4" X 10'6"  |
| 9      | TOILET           | 7'3" X 5'3"    |
| 10     | WALK IN WARDROBE | 10'9" X 5'1"   |
| 11     | MASTER BEDROOM   | 11'3" X 10'10" |
| 12     | TOILET           | 8'4" X 5'0"    |
| 13     | DECK             | 10'10" X 4'9"  |
| 14     | UTILITY          | 3'3" X 11'3"   |