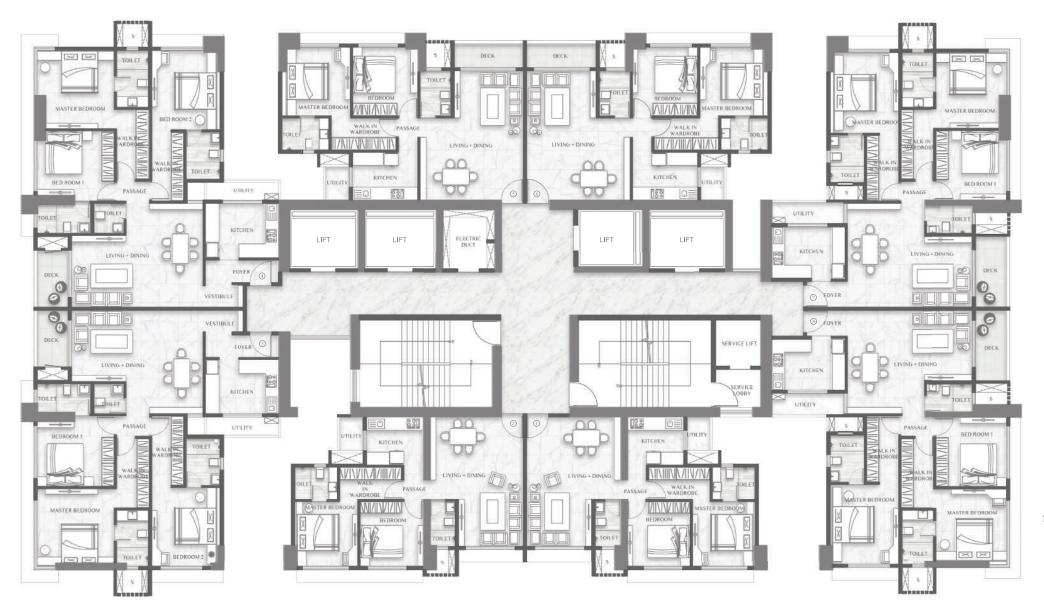

ETERNAL LIVING

A LANDMARK GATED COMMUNITY
IN THE HEART OF BORIVALI

**FLOOR PLANS** 

| Unit       | 1     | 2     | 3     | 4     | 5     | 6     | 7     | 8     |
|------------|-------|-------|-------|-------|-------|-------|-------|-------|
| Config.    | 2 BHK | 2 BHK | 3 BHK | 3 BHK | 2 BHK | 2 BHK | 3 BHK | 3 BHK |
| Total Area | 699   | 699   | 1235  | 1240  | 800   | 800   | 1137  | 1133  |