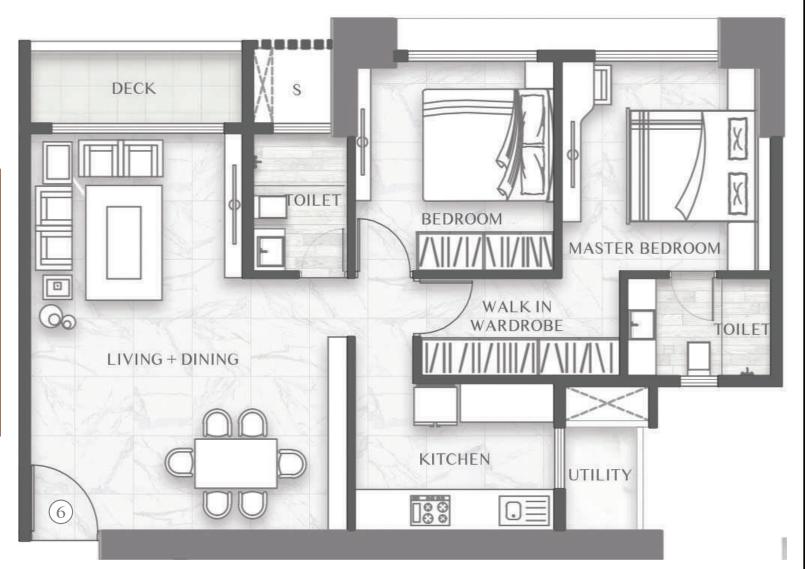

| Unit No. 5 | 2 BHK | 800 sq. ft. |
|------------|-------|-------------|
|            |       |             |

| SR. NO | DESCRIPTION      | MEASUREMENT    |
|--------|------------------|----------------|
| 1      | LIVING + DINING  | 19'10" X 10'9" |
| '      | LIVING + DINING  | 12'9" X 5'3"   |
| 2      | TOILET           | 7'0" X 4'9"    |
| 3      | PASSAGE          | 3'0" X 3'3"    |
| 4      | KITCHEN          | 7'6" X 10'0"   |
| 4      | KITCHEN          | 2'4" X 3'0"    |
| 5      | BEDROOM          | 10'6" X 10'0"  |
| 6      | WALK IN WARDROBE | 5'0" X 10'0"   |
| 7      | MASTER BEDROOM   | 10'6" X 10'6"  |
| 8      | TOILET           | 5'0" X 7'3"    |
|        | DECK             | 3'7" X 10'9"   |
|        | UTILITY          | 5'3" X 3'7"    |

| Unit No. 6 | 2 BHK | 800 sq. ft. |
|------------|-------|-------------|
|------------|-------|-------------|

| SR. NO | DESCRIPTION        | MEASUREMENT    |
|--------|--------------------|----------------|
| 1      | LIN/INIC I DININIC | 19'10" X 10'9" |
| '      | LIVING + DINING    | 12'9" X 5'3"   |
| 2      | TOILET             | 7'0" X 4'9"    |
| 3      | PASSAGE            | 3'0" X 3'3"    |
| 4      | KITCHEN            | 7'6" X 10'0"   |
| 4      |                    | 2'4" X 3'0"    |
| 5      | BEDROOM            | 10'6" X 10'0"  |
| 6      | WALK IN WARDROBE   | 5'0" X 10'0"   |
| 7      | MASTER BEDROOM     | 10'6" X 10'6"  |
| 8      | TOILET             | 5'0" X 7'3"    |
|        | DECK               | 3'7" X 10'9"   |
|        | UTILITY            | 5'3" X 3'7"    |