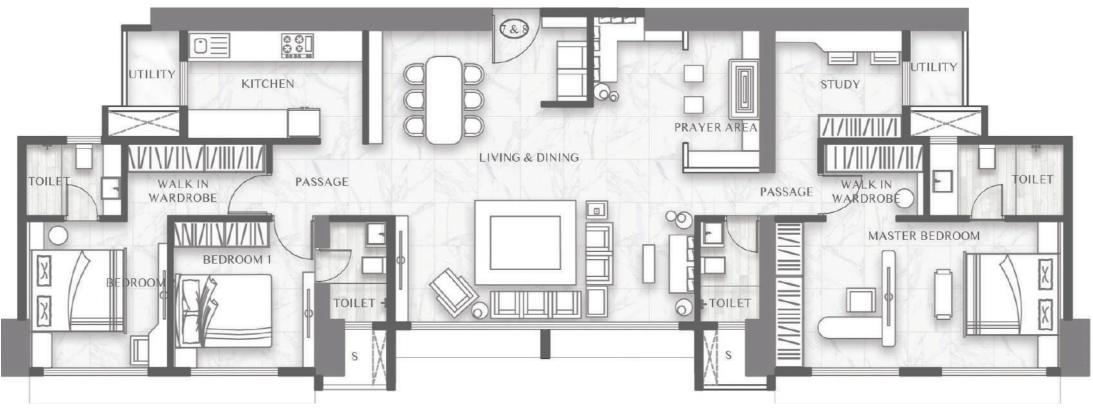

Unit No. 3 & 4 6 BHK 2523 sq. ft.

| SR. NO | DESCRIPTION      | MEASUREMENT     |
|--------|------------------|-----------------|
| 1      | FOYER            | 7'1" X 11'9"    |
| 2      | OFFICE           | 12'4" X 11'4"   |
| 3      | KITCHEN          | 12'4" X 11'4"   |
|        |                  | 22'6" X 20'3"   |
| 4      | LIVING + DINING  | 5'0" X 13'3"    |
|        |                  | 5'0" X 11'10"   |
| 5      | PASSAGE          | 3'6" X 5'1"     |
| 6      | BEDROOM 1        | 10'10" X 11'10" |
| 7      | TOILET           | 4'7" X 11'10"   |
| 8      | WALK IN WARDROBE | 10'9" X 5'1"    |

| SR. NO | DESCRIPTION      | MEASUREMENT    |
|--------|------------------|----------------|
| 9      | BEDROOM 2        | 11'6" X 11'10" |
| 10     | TOILET           | 8'9" X 5'0"    |
| 11     | WALK IN WARDROBE | 10'9" X 5'0"   |
| 12     | BEDROOM 3        | 12'3" X 10'6"  |
| 13     | TOILET           | 7'3" X 5'3"    |
| 14     | POWDER TOILET    | 4'7" X 4'7"    |
| 15     | PASSAGE          | 3'0" X 5'1"    |
| 16     | WALK IN WARDROBE | 11'4" X 3'0"   |
|        | WALK IN WARDRODE | 6'1" X 2'0"    |
|        |                  |                |

| SR. NO | DESCRIPTION      | MEASUREMENT    |
|--------|------------------|----------------|
| 17     | BEDROOM 4        | 12'3" X 10'6"  |
| 18     | TOILET           | 4'3" X 7'3"    |
| 16     | TOILLT           | 3'0" X 5'3"    |
| 19     | WALK IN WARDROBE | 9'9" X 5'0"    |
| 20     | LIBRARY          | 4'4" X 8'3"    |
| 21     | MASTER BEDROOM   | 23'3" X 11'10" |
| 22     | TOILET           | 9'10" X 5'0"   |
| 23     | DECK             | 18'0" X 4'9"   |
| 24     | UTILITY 1        | 2'9" X 11'3"   |
| 25     | UTILITY 2        | 2'9" X 11'3"   |
| •      |                  | •              |