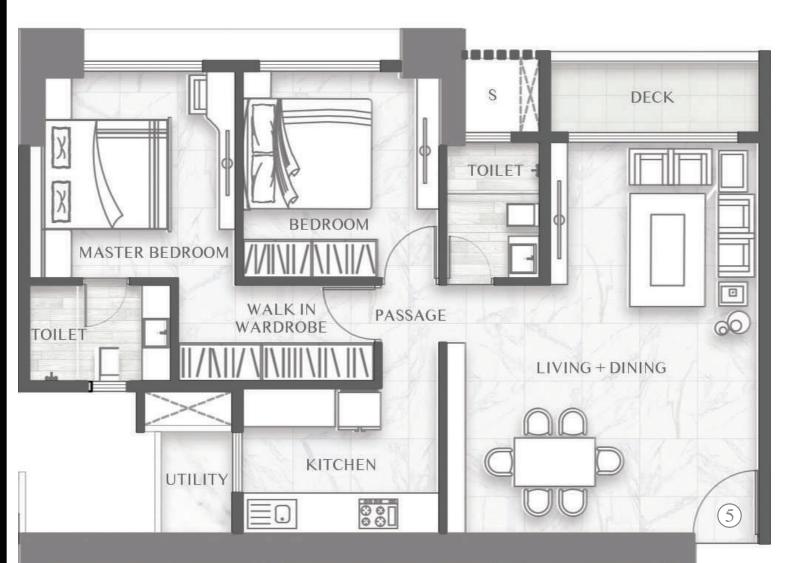

| Unit No. 5 | 2 BHK | 800 sq. ft. |
|------------|-------|-------------|
|            |       |             |

| SR. NO | DESCRIPTION      | MEASUREMENT    |
|--------|------------------|----------------|
| 1      | LIVING + DINING  | 19'10" X 10'9" |
| '      | LIVING + DINING  | 12'9" X 5'3"   |
| 2      | TOILET           | 7'0" X 4'9"    |
| 3      | PASSAGE          | 3'0" X 3'3"    |
| 4      | KITCHEN          | 7'6" X 10'0"   |
| 4      | KITCHEN          | 2'4" X 3'0"    |
| 5      | BEDROOM          | 10'6" X 10'0"  |
| 6      | WALK IN WARDROBE | 5'0" X 10'0"   |
| 7      | MASTER BEDROOM   | 10'6" X 10'6"  |
| 8      | TOILET           | 5'0" X 7'3"    |
|        | DECK             | 3'7" X 10'9"   |
|        | UTILITY          | 5'3" X 3'7"    |

| Unit No. 6 | 2 BHK | 800 sq. ft. |
|------------|-------|-------------|
|------------|-------|-------------|

| SR. NO | DESCRIPTION        | MEASUREMENT    |
|--------|--------------------|----------------|
| 1      | LIN/INIC I DININIC | 19'10" X 10'9" |
| '      | LIVING + DINING    | 12'9" X 5'3"   |
| 2      | TOILET             | 7'0" X 4'9"    |
| 3      | PASSAGE            | 3'0" X 3'3"    |
| 4      | KITCHEN            | 7'6" X 10'0"   |
| 4      |                    | 2'4" X 3'0"    |
| 5      | BEDROOM            | 10'6" X 10'0"  |
| 6      | WALK IN WARDROBE   | 5'0" X 10'0"   |
| 7      | MASTER BEDROOM     | 10'6" X 10'6"  |
| 8      | TOILET             | 5'0" X 7'3"    |
|        | DECK               | 3'7" X 10'9"   |
|        | UTILITY            | 5'3" X 3'7"    |