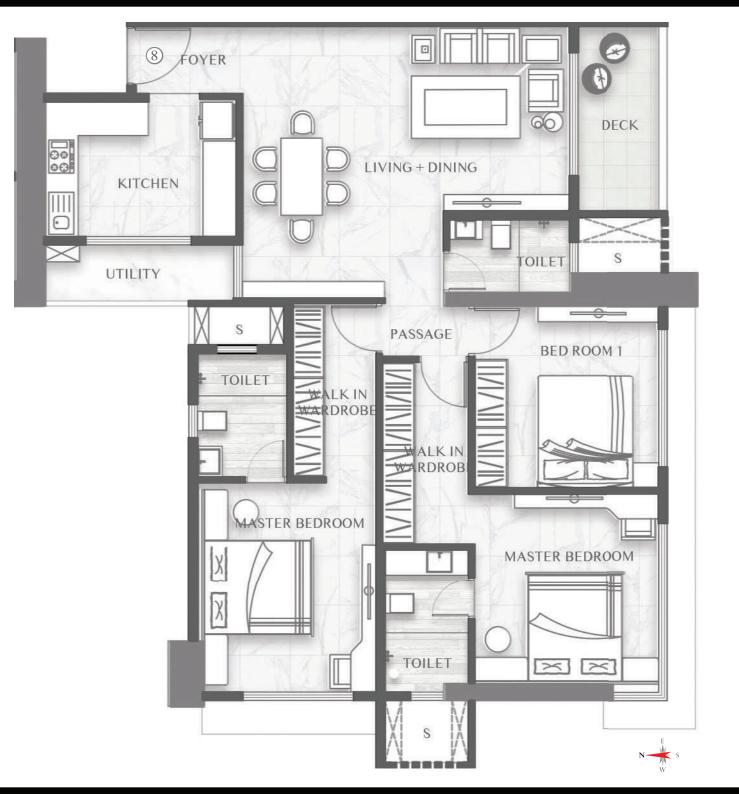

| Unit No. 1 |                 | 2 BHK            | 699 s | q. ft.         |           |
|------------|-----------------|------------------|-------|----------------|-----------|
| SR. NO     | DESCRIPTION     |                  |       | MEASU          | JREMENT   |
| 1          | LIVING L DINING |                  | NING  | 19'10" X 10'0" |           |
| •          | '               | _IVING + DINING  | 12'9  | )" X 4'6"      |           |
| 2          |                 | TOILET           |       | 7'0            | )" X 4'0" |
| 3          | PASSAGE         |                  | 3'0   | " X 4'0"       |           |
| 4          |                 | MECHEN           |       | 7'6            | " X 8'9"  |
| 4          |                 | KITCHEN          |       | 2'4            | " X 3'0"  |
| 5          |                 | BEDROOM          |       | 10'0           | )" X 9'9" |
| 6          | WA              | WALK IN WARDROBE |       | 5'0            | " X 9'6"  |
| 7          | MASTER BEDROOM  |                  | 10'0  | )" X 9'9"      |           |
| 8          | TOILET          |                  |       | 5'0            | " X 6'7"  |
|            |                 | UTILITY          |       | 5'3            | " X 3'7"  |

| SR. NO | DESCRIPTION      | MEASUREMENT    |
|--------|------------------|----------------|
| 1      | LIVING + DINING  | 19'10" X 10'0" |
| '      | LIVING   DINING  | 12'9" X 4'6"   |
| 2      | TOILET           | 7'0" X 4'0"    |
| 3      | PASSAGE          | 3'0" X 3'0"    |
| 4      | KITCHEN          | 7'6" X 8'9"    |
|        |                  | 2'4" X 3'0"    |
| 5      | BEDROOM          | 10'0" X 9'9"   |
| 6      | WALK IN WARDROBE | 5'0" X 9'6"    |
| 7      | MASTER BEDROOM   | 10'0" X 9'9"   |
| 8      | TOILET           | 5'0" X 6'7"    |
|        | UTILITY          | 5'3" X 3'7"    |