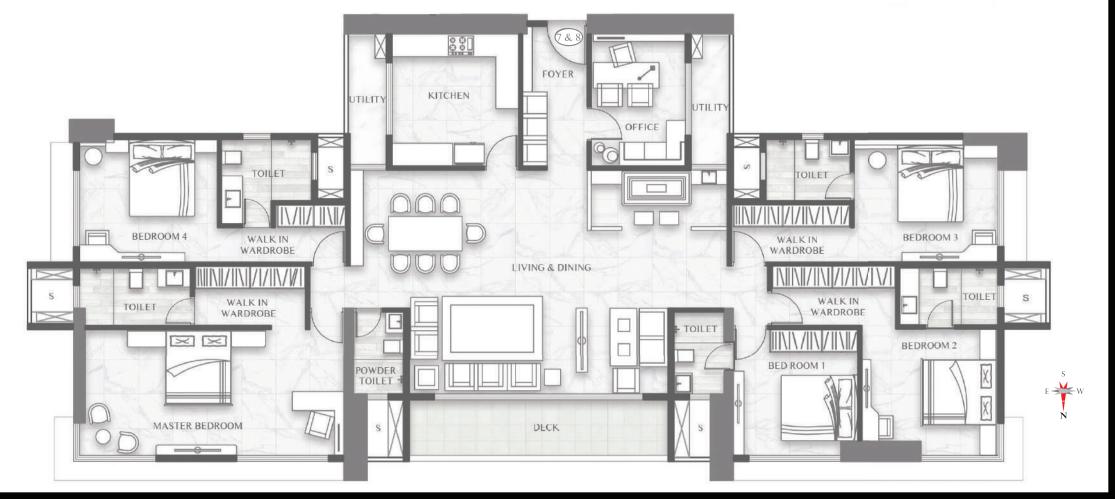

Unit No. 3 & 4 6 BHK 2523 sq. ft.

| SR. NO | DESCRIPTION      | MEASUREMENT     |
|--------|------------------|-----------------|
| 1      | FOYER            | 7'1" X 11'9"    |
| 2      | OFFICE           | 12'4" X 11'4"   |
| 3      | KITCHEN          | 12'4" X 11'4"   |
|        |                  | 22'6" X 20'3"   |
| 4      | LIVING + DINING  | 5'0" X 13'3"    |
|        |                  | 5'0" X 11'10"   |
| 5      | PASSAGE          | 3'6" X 5'1"     |
| 6      | BEDROOM 1        | 10'10" X 11'10" |
| 7      | TOILET           | 4'7" X 11'10"   |
| 8      | WALK IN WARDROBE | 10'9" X 5'1"    |

| SR. NO | DESCRIPTION      | MEASUREMENT    |
|--------|------------------|----------------|
| 9      | BEDROOM 2        | 11'6" X 11'10" |
| 10     | TOILET           | 8'9" X 5'0"    |
| 11     | WALK IN WARDROBE | 10'9" X 5'0"   |
| 12     | BEDROOM 3        | 12'3" X 10'6"  |
| 13     | TOILET           | 7'3" X 5'3"    |
| 14     | POWDER TOILET    | 4'7" X 4'7"    |
| 15     | PASSAGE          | 3'0" X 5'1"    |
| 16     | WALK IN WARDROBE | 11'4" X 3'0"   |
|        | WALK IN WARDRODE | 6'1" X 2'0"    |
|        |                  |                |

| SR. NO | DESCRIPTION      | MEASUREMENT    |
|--------|------------------|----------------|
| 17     | BEDROOM 4        | 12'3" X 10'6"  |
| 18     | TOILET           | 4'3" X 7'3"    |
| 16     | TOILLT           | 3'0" X 5'3"    |
| 19     | WALK IN WARDROBE | 9'9" X 5'0"    |
| 20     | LIBRARY          | 4'4" X 8'3"    |
| 21     | MASTER BEDROOM   | 23'3" X 11'10" |
| 22     | TOILET           | 9'10" X 5'0"   |
| 23     | DECK             | 18'0" X 4'9"   |
| 24     | UTILITY 1        | 2'9" X 11'3"   |
| 25     | UTILITY 2        | 2'9" X 11'3"   |
| •      |                  | •              |