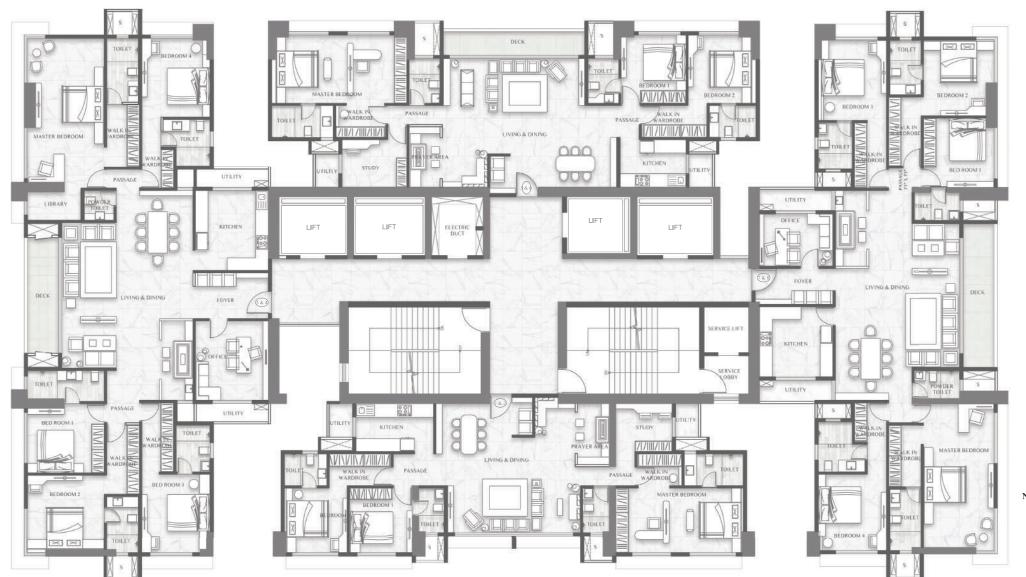

ETERNAL LIVING

A LANDMARK GATED COMMUNITY
IN THE HEART OF BORIVALI

**FLOOR PLANS** 

| Unit       | 1     | 2     | 3     | 4     | 5     | 6     | 7     | 8     |
|------------|-------|-------|-------|-------|-------|-------|-------|-------|
| Config.    | 2 BHK | 2 BHK | 3 BHK | 3 BHK | 2 BHK | 2 BHK | 3 BHK | 3 BHK |
| Total Area | 699   | 699   | 1235  | 1240  | 800   | 800   | 1137  | 1133  |

| Unit       | 1 & 2   | 3 & 4 | 5 & 6   | 7 & 8   |
|------------|---------|-------|---------|---------|
| Config.    | 3.5 BHK | 6 BHK | 3.5 BHK | 5.5 BHK |
| Total Area | 1417    | 2523  | 1614    | 2355    |