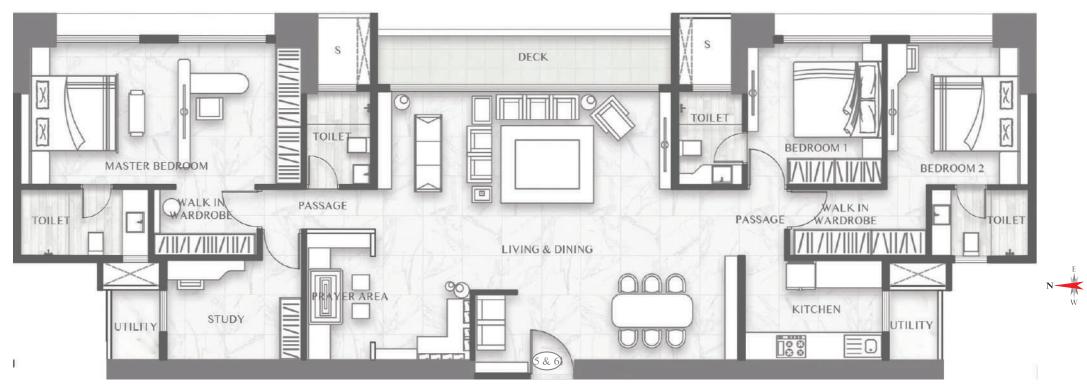

| Unit No. 1 |                 | 2 BHK            | 699 s | q. ft.         |           |
|------------|-----------------|------------------|-------|----------------|-----------|
| SR. NO     | DESCRIPTION     |                  |       | MEASU          | JREMENT   |
| 1          | LIVING L DINING |                  | NING  | 19'10" X 10'0" |           |
| •          | '               | _IVING + DINING  | 12'9  | )" X 4'6"      |           |
| 2          |                 | TOILET           |       | 7'0            | )" X 4'0" |
| 3          | PASSAGE         |                  | 3'0   | " X 4'0"       |           |
| 4          |                 | MECHEN           |       | 7'6            | " X 8'9"  |
| 4          |                 | KITCHEN          |       | 2'4            | " X 3'0"  |
| 5          |                 | BEDROOM          |       | 10'0           | )" X 9'9" |
| 6          | WA              | WALK IN WARDROBE |       | 5'0            | " X 9'6"  |
| 7          | MASTER BEDROOM  |                  | 10'0  | )" X 9'9"      |           |
| 8          | TOILET          |                  |       | 5'0            | " X 6'7"  |
|            |                 | UTILITY          |       | 5'3            | " X 3'7"  |

| SR. NO | DESCRIPTION      | MEASUREMENT    |
|--------|------------------|----------------|
| 1      | LIVING + DINING  | 19'10" X 10'0" |
| '      | LIVING   DINING  | 12'9" X 4'6"   |
| 2      | TOILET           | 7'0" X 4'0"    |
| 3      | PASSAGE          | 3'0" X 3'0"    |
| 4      | KITCHEN          | 7'6" X 8'9"    |
|        |                  | 2'4" X 3'0"    |
| 5      | BEDROOM          | 10'0" X 9'9"   |
| 6      | WALK IN WARDROBE | 5'0" X 9'6"    |
| 7      | MASTER BEDROOM   | 10'0" X 9'9"   |
| 8      | TOILET           | 5'0" X 6'7"    |
|        | UTILITY          | 5'3" X 3'7"    |