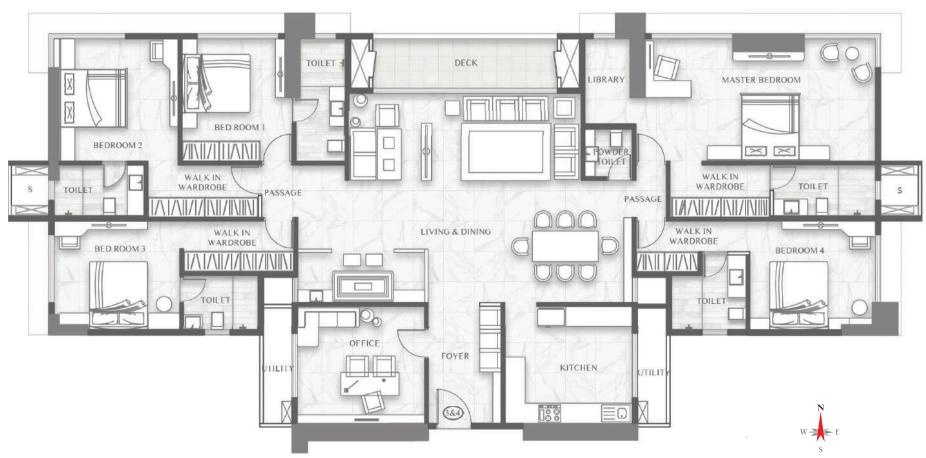

Unit No. 7 & 8 5.5 BHK 2355 sq. ft.

| SR. NO | DESCRIPTION      | MEASUREMENT    |
|--------|------------------|----------------|
| 1      | FOYER            | 5'6" X 12'0"   |
| 2      | OFFICE           | 8'0" X 11'4"   |
| 3      | KITCHEN          | 10'10" X 11'4" |
| 4      | LIVING + DINING  | 22'3" X 19'3"  |
|        |                  | 5'1" X 11'10"  |
|        |                  | 5'1" X 11'10"  |
| 5      | PASSAGE          | 3'1" X 5'1"    |
| 6      | BEDROOM 1        | 10'9" X 10'10" |
| 7      | TOILET           | 4'3" X 7'1"    |
| 8      | WALK IN WARDROBE | 10'9" X 5'1"   |

| SR. NO | DESCRIPTION      | MEASUREMENT    |  |
|--------|------------------|----------------|--|
| 9      | BEDROOM 2        | 11'9" X 10'10" |  |
| 10     | TOILET           | 8'4" X 5'0"    |  |
| 11     | WALK IN WARDROBE | 10'3" X 5'0"   |  |
| 12     | BEDROOM 3        | 12'4" X 10'6"  |  |
| 13     | TOILET           | 7'3" X 5'3"    |  |
| 14     | POWDER TOILET    | 4'3" X 7'1"    |  |
| 15     | PASSAGE          | 3'6" X 4'0"    |  |
| 16     | WALK IN WARDROBE | 6'1" X 5'0"    |  |
|        |                  | 5'0" X 3'0"    |  |
|        |                  |                |  |

| - | SR. NO | DESCRIPTION      | MEASUREM       |
|---|--------|------------------|----------------|
|   | 17     | BEDROOM 4        | 11'10" X 10'6" |
|   | 18     | TOILET           | 7'9" X 5'3"    |
|   | 10     |                  | 4'3" X 2'0"    |
|   | 19     | WALK IN WARDROBE | 9'6" X 5'1"    |
|   | 20     | MASTER BEDROOM   | 22'3" X 10'10" |
|   | 21     | TOILET           | 9'6" X 5'0"    |
|   |        | DECK             | 22'3" X 4'9"   |
|   |        | UTILITY 1        | 3'3" X 11'3"   |
|   |        | UTILITY 2        | 3'3" X 11'3"   |
|   |        | •                |                |