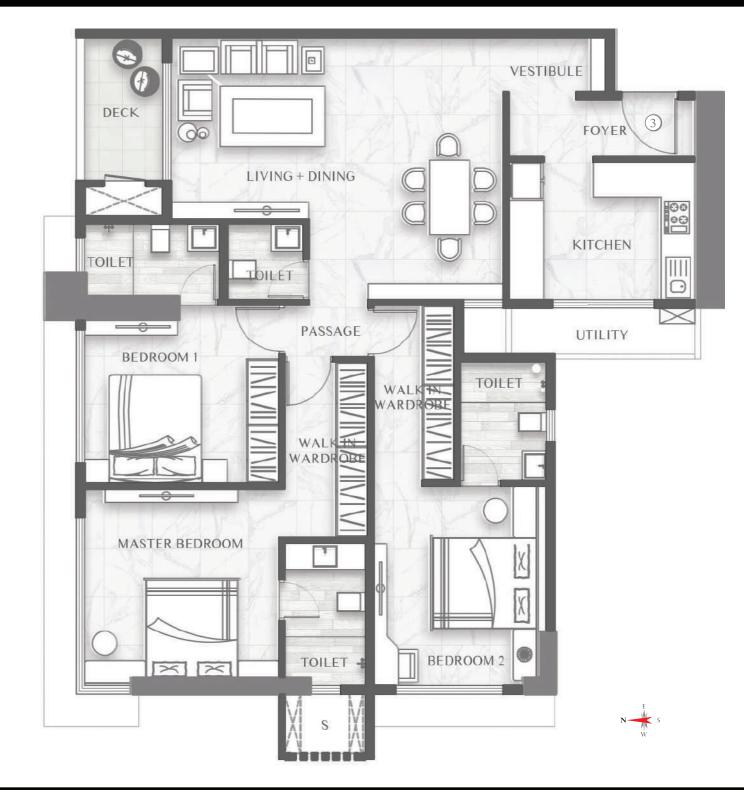

| Unit No. 3 | 3 BHK | 1235 sq. ft. |
|------------|-------|--------------|
|------------|-------|--------------|

| SR. NO | DESCRIPTION      | MEASUREMENT     |
|--------|------------------|-----------------|
| 1      | FOYER            | 3'6" X 11'4"    |
| 2      | VESTIBULE        | 3'6" X 6'3"     |
| 3      | KITCHEN          | 8'4" X 11'4"    |
| 4      | LIVING + DINING  | 11'0" X 20'3"   |
| 4      | LIVING   DINING  | 5'0" X 11'10"   |
| 5      | TOILET           | 4'7" X 4'7"     |
| 6      | PASSAGE          | 3'1" X 5'1"     |
| 7      | BEDROOM 1        | 10'10" X 11'10" |
| 8      | TOILET           | 4'4" X 8'3"     |
| 9      | WALK IN WARDROBE | 10'9" X 5'0"    |
| 10     | BEDROOM 2        | 12'3" X 10'6"   |
| 11     | TOILET           | 7'3" X 5'3"     |
| 12     | WALK IN WARDROBE | 10'9" X 5'1"    |
| 13     | MASTER BEDROOM   | 11'6" X 11'10"  |
| 14     | TOILET           | 8'9" X 5'0"     |
|        | DECK             | 8'9" X 4'9"     |
|        | UTILITY          | 2'9" X 11'3"    |

| Unit No. 4 | 3 BHK | 1240 sq. ft. |
|------------|-------|--------------|
|------------|-------|--------------|

| SR. NO | DESCRIPTION      | MEASUREMENT     |
|--------|------------------|-----------------|
| 1      | FOYER            | 3'6" X 11'4"    |
| 2      | VESTIBULE        | 3'6" X 6'3"     |
| 3      | KITCHEN          | 8'4" X 11'4"    |
| 4      | LIVING + DINING  | 11'0" X 20'3"   |
| 4      | LIVING - DINING  | 5'0" X 11'10"   |
| 5      | TOILET           | 4'7" X 4'7"     |
| 6      | PASSAGE          | 3'1" X 5'1"     |
| 7      | BEDROOM 1        | 10'10" X 11'10" |
| 8      | TOILET           | 4'4" X 8'3"     |
| 9      | WALK IN WARDROBE | 10'9" X 5'0"    |
| 10     | BEDROOM 2        | 12'3" X 10'6"   |
| 11     | TOILET           | 7'3" X 5'3"     |
| 12     | WALK IN WARDROBE | 10'9" X 5'1"    |
| 13     | MASTER BEDROOM   | 12'0" X 11'10"  |
| 14     | TOILET           | 8'9" X 5'0"     |
|        | DECK             | 8'9" X 4'9"     |
|        | UTILITY          | 2'9" X 11'3"    |