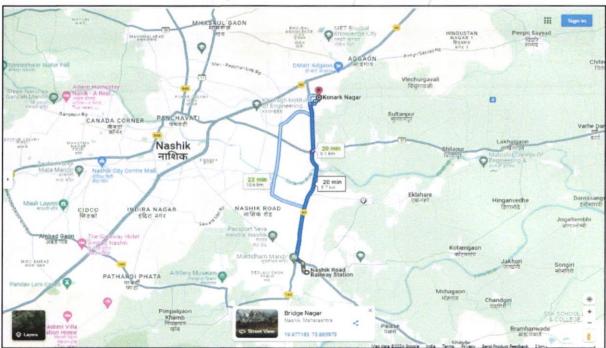

Residential Land and Bungalow on Plot No.4, Ground Floor + First Floor, Survey No.347/11/4, Near Shree Maharamshwar Mahadev Mandir, Konark Nagar, Ganesh Market Road, Village - Adgaon, Taluka & District - Nashik, PIN Code - 422 003, State - Maharashtra, Country - India

Latitude Longitude: 20°01'07.8"N 73°50'47.5"E

VALUATION REPORT (IN RESPECT OF RESIDENTIAL LAND AND BUILDING)

| .3117 Dated.<br>ate No. LND<br>Accompanyir                                                          | d.05.08.2009 .24.03.2023  / BP/ Panch / C-1/114 dated 28.05.2009 issued by Nashik  ng Commencement Certificate No. 114 dated 28.05.2009, Nashik Municipal Corporation.  Sau. Sunita Dnyaneshwar Labhade & Shri. Samadhan Dnyaneshwar Labhade & Shri. Chandrashekhar Dnyaneshwar Labhade  Address: Residential Land and Bungalow on Plot |
|-----------------------------------------------------------------------------------------------------|-----------------------------------------------------------------------------------------------------------------------------------------------------------------------------------------------------------------------------------------------------------------------------------------------------------------------------------------|
| al: : 05.07.1996 o.4982 Dated ate No. LND  Accompanying wn Planning address : :                     | d.05.08.2009 .24.03.2023 / BP/ Panch / C-1/114 dated 28.05.2009 issued by Nashik ng Commencement Certificate No. 114 dated 28.05.2009, Nashik Municipal Corporation.  Sau. Sunita Dnyaneshwar Labhade & Shri. Samadhan Dnyaneshwar Labhade & Shri. Chandrashekhar Dnyaneshwar Labhade  Address: Residential Land and Bungalow on Plot   |
| al: : 05.07.1996 o.4982 Dated ate No. LND  Accompanying wn Planning address : :                     | d.05.08.2009 .24.03.2023  / BP/ Panch / C-1/114 dated 28.05.2009 issued by Nashik  ng Commencement Certificate No. 114 dated 28.05.2009, Nashik Municipal Corporation.  Sau. Sunita Dnyaneshwar Labhade & Shri. Samadhan Dnyaneshwar Labhade & Shri. Chandrashekhar Dnyaneshwar Labhade  Address: Residential Land and Bungalow on Plot |
| 05.07.1996<br>0.4982 Dated<br>.3117 Dated<br>ate No. LND<br>Accompanyir<br>wn Planning<br>address : | d.05.08.2009 .24.03.2023 / BP/ Panch / C-1/114 dated 28.05.2009 issued by Nashik ng Commencement Certificate No. 114 dated 28.05.2009, Nashik Municipal Corporation.  Sau. Sunita Dnyaneshwar Labhade & Shri. Samadhan Dnyaneshwar Labhade & Shri. Chandrashekhar Dnyaneshwar Labhade  Address: Residential Land and Bungalow on Plot   |
| o.4982 Dated .3117 Dated .ate No. LND  Accompanyir wn Planning address :                            | .24.03.2023 / BP/ Panch / C-1/114 dated 28.05.2009 issued by Nashik ng Commencement Certificate No. 114 dated 28.05.2009, Nashik Municipal Corporation.  Sau. Sunita Dnyaneshwar Labhade & Shri. Samadhan Dnyaneshwar Labhade & Shri. Chandrashekhar Dnyaneshwar Labhade  Address: Residential Land and Bungalow on Plot                |
| .3117 Dated.<br>ate No. LND<br>Accompanyir<br>wn Planning<br>address :                              | .24.03.2023 / BP/ Panch / C-1/114 dated 28.05.2009 issued by Nashik ng Commencement Certificate No. 114 dated 28.05.2009, Nashik Municipal Corporation.  Sau. Sunita Dnyaneshwar Labhade & Shri. Samadhan Dnyaneshwar Labhade & Shri. Chandrashekhar Dnyaneshwar Labhade  Address: Residential Land and Bungalow on Plot                |
| ate No. LND  Accompanyir  wn Planning  address :                                                    | ng Commencement Certificate No. 114 dated 28.05.2009, Nashik Municipal Corporation.  Sau. Sunita Dnyaneshwar Labhade & Shri. Samadhan Dnyaneshwar Labhade & Shri. Chandrashekhar Dnyaneshwar Labhade  Address: Residential Land and Bungalow on Plot                                                                                    |
| Accompanyir<br>wn Planning<br>address :                                                             | ng Commencement Certificate No. 114 dated 28.05.2009, Nashik Municipal Corporation.  Sau. Sunita Dnyaneshwar Labhade & Shri. Samadhan Dnyaneshwar Labhade & Shri. Chandrashekhar Dnyaneshwar Labhade  Address: Residential Land and Bungalow on Plot                                                                                    |
| Accompanyir<br>wn Planning<br>address :                                                             | ng Commencement Certificate No. 114 dated 28.05.2009, Nashik Municipal Corporation.  Sau. Sunita Dnyaneshwar Labhade & Shri. Samadhan Dnyaneshwar Labhade & Shri. Chandrashekhar Dnyaneshwar Labhade  Address: Residential Land and Bungalow on Plot                                                                                    |
| wn Planning address :                                                                               | Nashik Municipal Corporation.  Sau. Sunita Dnyaneshwar Labhade & Shri. Samadhan Dnyaneshwar Labhade & Shri. Chandrashekhar Dnyaneshwar Labhade  Address: Residential Land and Bungalow on Plot                                                                                                                                          |
| wn Planning address :                                                                               | Nashik Municipal Corporation.  Sau. Sunita Dnyaneshwar Labhade & Shri. Samadhan Dnyaneshwar Labhade & Shri. Chandrashekhar Dnyaneshwar Labhade  Address: Residential Land and Bungalow on Plot                                                                                                                                          |
| address :                                                                                           | Sau. Sunita Dnyaneshwar Labhade & Shri. Samadhan Dnyaneshwar Labhade & Shri. Chandrashekhar Dnyaneshwar Labhade  Address: Residential Land and Bungalow on Plot                                                                                                                                                                         |
| of each                                                                                             | Shri. Samadhan Dnyaneshwar Labhade & Shri. Chandrashekhar Dnyaneshwar Labhade  Address: Residential Land and Bungalow on Plot                                                                                                                                                                                                           |
|                                                                                                     | Address: Residential Land and Bungalow on Plot                                                                                                                                                                                                                                                                                          |
|                                                                                                     | Address: Residential Land and Bungalow on Plot                                                                                                                                                                                                                                                                                          |
|                                                                                                     |                                                                                                                                                                                                                                                                                                                                         |
|                                                                                                     |                                                                                                                                                                                                                                                                                                                                         |
|                                                                                                     | No.4, Ground Floor + First Floor, Survey No.347/11/4,                                                                                                                                                                                                                                                                                   |
|                                                                                                     | Near Shree Maharamshwar Mahadev Mandir, Konark                                                                                                                                                                                                                                                                                          |
| nnov                                                                                                | Nagar, Ganesh Market Road, Village - Adgaon, Taluka                                                                                                                                                                                                                                                                                     |
|                                                                                                     | & District - Nashik, PIN Code - 422 003, State -                                                                                                                                                                                                                                                                                        |
|                                                                                                     | Maharashtra, Country – India.                                                                                                                                                                                                                                                                                                           |
|                                                                                                     |                                                                                                                                                                                                                                                                                                                                         |
|                                                                                                     | Contact Person:                                                                                                                                                                                                                                                                                                                         |
|                                                                                                     | Shri. Chandrashekhar Dnyaneshwar Labhade                                                                                                                                                                                                                                                                                                |
|                                                                                                     | (Owner)                                                                                                                                                                                                                                                                                                                                 |
|                                                                                                     | Contact No.: + 91 9623498523                                                                                                                                                                                                                                                                                                            |
| ncluding :                                                                                          |                                                                                                                                                                                                                                                                                                                                         |
| Freehold ro                                                                                         | sidential land and Rungalous steed in a through it is                                                                                                                                                                                                                                                                                   |
| roporty is at                                                                                       | sidential land and Bungalow standing thereof. It is well                                                                                                                                                                                                                                                                                |
| roperty is at                                                                                       | t 8.7 Km. travelling distance from nearest railway station                                                                                                                                                                                                                                                                              |
|                                                                                                     |                                                                                                                                                                                                                                                                                                                                         |
|                                                                                                     |                                                                                                                                                                                                                                                                                                                                         |
|                                                                                                     | reluding : Freehold reproperty is a                                                                                                                                                                                                                                                                                                     |