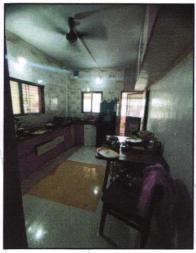

#### Structure:

The Bungalow at site is RCC framed structure of Ground Floor + First Floor The composition of Bungalow is

| Composition (as per Approved Building)             | As per Site Measurement Area        |
|----------------------------------------------------|-------------------------------------|
| Ground Floor- Living, Dining/ Kitchen, 2 Bedroom   | Total Carpet Area in Sq. M = 122.00 |
| + WC + Bath + Toilet + Staircase + Passage.        |                                     |
| First Floor - Hall + Kitchen + WC + Bath + Store + |                                     |
| Staircase + Passage+ Balcony + Terrace.            |                                     |