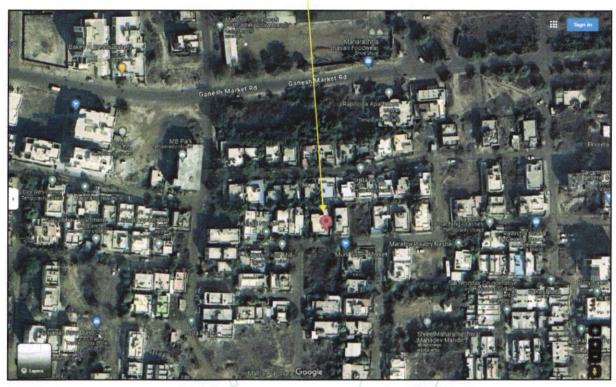

Residential Land and Bungalow on Plot No.4, Ground Floor + First Floor, Survey No.347/11/4, Near Shree Maharamshwar Mahadev Mandir, Konark Nagar, Ganesh Market Road, Village - Adgaon, Taluka & District - Nashik, PIN Code - 422 003, State - Maharashtra, Country - India

Latitude Longitude: 20°01'07.8"N 73°50'47.5"E

Boundaries of the property.

North

Gat No.492

South

6 Meter Colony Road

East

Gat No.348

West

Plot No.3

Considering various parameters recorded, existing economic scenario, and the information that is available with reference to the development of neighborhood and method selected for valuation, we are of the opinion that, the property premises can be assessed and valued for Fair Market Value purpose at ₹ 1,14,23,964.00 (Rupees One Crore Fourteen Lakh Twenty-Three Thousand Nine Hundred Sixty-Four Only)