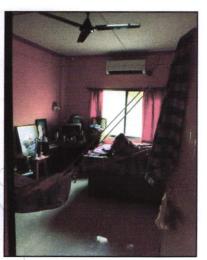

#### Structure:

The Bungalow at site is RCC framed structure of Ground Floor + First Floor The composition of Bungalow is

| Composition (as per Approved Building)             | As per Site Measurement Area        |
|----------------------------------------------------|-------------------------------------|
| Ground Floor- Living, Dining/ Kitchen, 2 Bedroom   | Total Carpet Area in Sq. M = 122.00 |
| + WC + Bath + Toilet + Staircase + Passage.        |                                     |
| First Floor - Hall + Kitchen + WC + Bath + Store + |                                     |
| Staircase + Passage+ Balcony + Terrace.            |                                     |