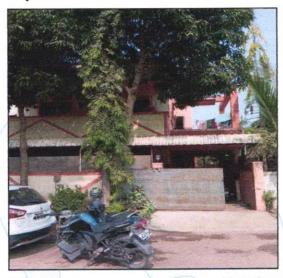

Residential Land and Bungalow on Plot No.4, Ground Floor + First Floor, Survey No.347/11/4, Near Shree Maharamshwar Mahadev Mandir, Konark Nagar, Ganesh Market Road, Village - Adgaon, Taluka & District - Nashik, PIN Code - 422 003, State - Maharashtra, Country - India

### VALUATION OPINION REPORT

This is to certify that the property bearing Residential Land and Bungalow on Plot No.4, Ground Floor + First Floor, Survey No.347/11/4, Near Shree Maharamshwar Mahadev Mandir, Konark Nagar, Ganesh Market Road, Village - Adgaon, Taluka & District - Nashik, PIN Code - 422 003, State - Maharashtra, Country - India belongs to Sau, Sunita Dnyaneshwar Labhade & Shri, Samadhan Dnyaneshwar Labhade & Shri, Chandrashekhar **Dnyaneshwar Labhade** 