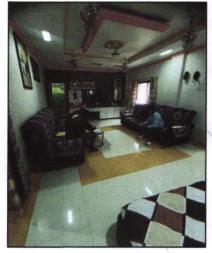

#### Structure:

The Bungalow at site is RCC framed structure of Ground Floor + First Floor The composition of Bungalow is

| Composition (as per Approved Building)             | As per Site Measurement Area        |
|----------------------------------------------------|-------------------------------------|
| Ground Floor- Living, Dining/ Kitchen, 2 Bedroom   | Total Carpet Area in Sq. M = 122.00 |
| + WC + Bath + Toilet + Staircase + Passage.        |                                     |
| First Floor - Hall + Kitchen + WC + Bath + Store + |                                     |
| Staircase + Passage+ Balcony + Terrace.            |                                     |