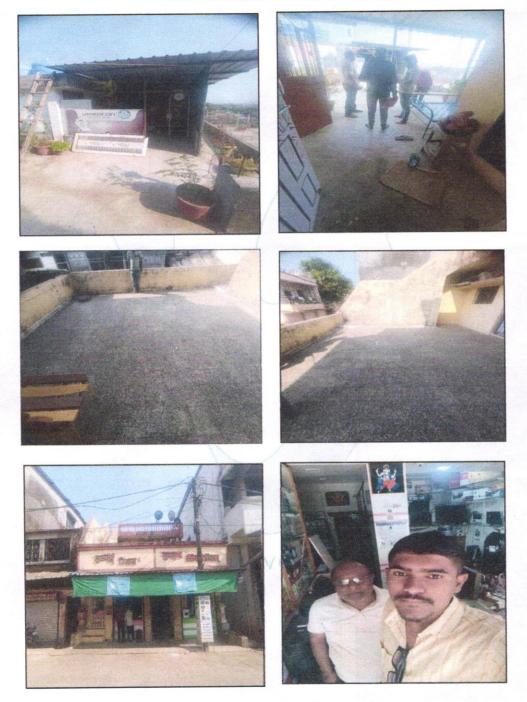

# Valuation Report of the Immovable Property

Details of the property under consideration:

Name of Owner: Shri. Dattatray Vishnupant Pagar

Residential Land and Building on **CTS No.321+322+323**, Ground + First Floor, Near Hotel Management, Teli Galli, Main Road, At - Surgana, Taluka- Surgana & District - Nashik, PIN Code – 422 211, State – Maharashtra, Country – India.

## 1. VALUATION OPINION REPORT

This is to certify that the property bearing Residential Land and Building on CTS No.321+322+323, Ground + First Floor, Near Hotel Management, Teli Galli , Main Road, At - Surgana , Taluka- Surgana & District -Nashik, PIN Code - 422 211, State - Maharashtra, Country - India belongs Shri.Dattatray Vishnupant Pagar.