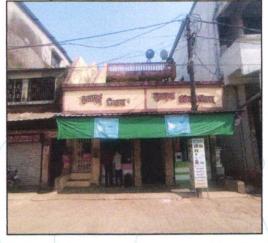

# Valuation Report of the Immovable Property

Details of the property under consideration:

Name of Owner: Shri. Dattatray Vishnupant Pagar

Residential Land and Building on **CTS No.321+322+323**, Ground + First Floor, Near Hotel Management, Teli Galli, Main Road, At - Surgana, Taluka- Surgana & District - Nashik, PIN Code – 422 211, State – Maharashtra, Country – India.

## 1. VALUATION OPINION REPORT

This is to certify that the property bearing Residential Land and Building on CTS No.321+322+323, Ground + First Floor, Near Hotel Management, Teli Galli , Main Road, At - Surgana , Taluka- Surgana & District -Nashik, PIN Code - 422 211, State - Maharashtra, Country - India belongs Shri.Dattatray Vishnupant Pagar.

## 1. VALUATION OPINION REPORT

This is to certify that the property bearing Residential Land and Building on CTS No.321+322+323, Ground + First Floor, Near Hotel Management, Teli Galli, Main Road, At - Surgana, Taluka- Surgana & District -Nashik, PIN Code - 422 211, State - Maharashtra, Country - India belongs Shri.Dattatray Vishnupant Pagar.