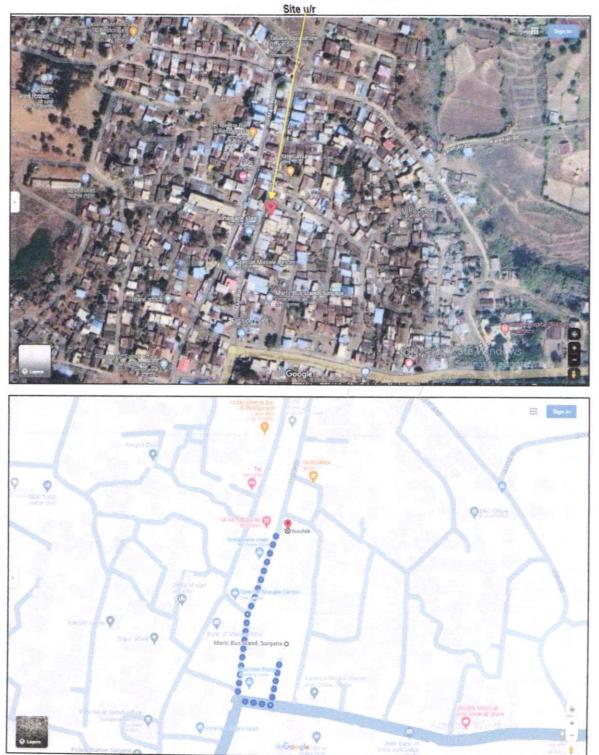

## Latitude Longitude: 20°33'36.1"N 73°38'13.8"E

|            | contemplated                                                                                           |                             |                                                        |                      |  |
|------------|--------------------------------------------------------------------------------------------------------|-----------------------------|--------------------------------------------------------|----------------------|--|
| 13.        | Dimensions / Boundaries of the property                                                                | -                           | A                                                      | B                    |  |
|            | ( Plot )                                                                                               |                             | As per the Deed                                        | Actuals              |  |
|            | North                                                                                                  |                             | Open Land                                              | Open Land            |  |
|            | South                                                                                                  |                             | 9.00-Meter-Wide Road                                   | 9.00-Meter-Wide Road |  |
|            | East                                                                                                   |                             | Open Land                                              | Open Land            |  |
|            | West                                                                                                   |                             | CTS No.319                                             | CTS No.319           |  |
|            | Dimensions / Boundaries of the property                                                                |                             |                                                        |                      |  |
|            | ( Row House )                                                                                          | -                           |                                                        |                      |  |
|            | South                                                                                                  | -                           |                                                        |                      |  |
|            | East                                                                                                   | -                           |                                                        |                      |  |
|            | West                                                                                                   |                             |                                                        |                      |  |
| 13.1       | Whether Boundaries Matching with Actual                                                                |                             | Yes                                                    |                      |  |
| 13.2       | Latitude, Longitude & Co-ordinates of the site                                                         | :                           | 20°33'36.1"N 73°38'13.8"E                              |                      |  |
| 14         | Extent of the site                                                                                     | :                           | Plot Area = 204.60 Sq.M                                |                      |  |
| 14.<br>15. | Extent of the site considered for Valuation                                                            | •                           | (As per Building Plan)                                 |                      |  |
| 10.        | (least of 13A& 13B)                                                                                    | •                           | Structure Area = As per tabl<br>(As per Building Plan) | e Attached           |  |
| 16         | Whether occupied by the owner / tenant? If occupied by tenant since how long? Rent received per month. | the owner / tenant? If : Ow |                                                        | Owner Occupied       |  |
| 11         | CHARACTERSTICS OF THE SITE                                                                             |                             |                                                        |                      |  |
| 1.         | Classification of locality                                                                             | :                           | Middle Class                                           |                      |  |
| 2.         | Development of surrounding areas                                                                       | :                           |                                                        |                      |  |
| 3.         | Possibility of frequent flooding/ sub-<br>merging                                                      | :                           | No                                                     |                      |  |
| 4.         | Feasibility to the Civic amenities like<br>School, Hospital, Bus Stop, Market etc.                     |                             | All available near by                                  |                      |  |
| 5.         |                                                                                                        |                             | Plain                                                  |                      |  |
| 6.         | Shape of land                                                                                          | 0                           | Rectangular                                            | 2                    |  |
| 7.         |                                                                                                        | :                           | For Residential purpose                                | ters in the setting  |  |
| 8.         |                                                                                                        | 1:                          | Residential Cum Commer                                 | cial                 |  |
| 9.         | Is plot in town planning approved layout?                                                              | :                           | N.A.                                                   |                      |  |
| 10.        |                                                                                                        | :                           | Intermittent                                           |                      |  |
| 11.        |                                                                                                        | :                           | Yes                                                    |                      |  |
| 12.        |                                                                                                        | :                           | B.T. Road                                              |                      |  |
| 13.        |                                                                                                        | :                           | Below 20 Ft                                            |                      |  |
| 14.        |                                                                                                        | :                           | No                                                     |                      |  |
| 15.        |                                                                                                        | :                           | Connected to Municipal Su                              | pply Line            |  |
| 16.        |                                                                                                        | :                           | Connected to Septic Tank                               |                      |  |
| 17.        |                                                                                                        | :                           | Yes                                                    |                      |  |
| 18         | Advantages of the site                                                                                 | :                           | Located in developing area                             | 1                    |  |
| 19         |                                                                                                        | 1:                          | No                                                     |                      |  |