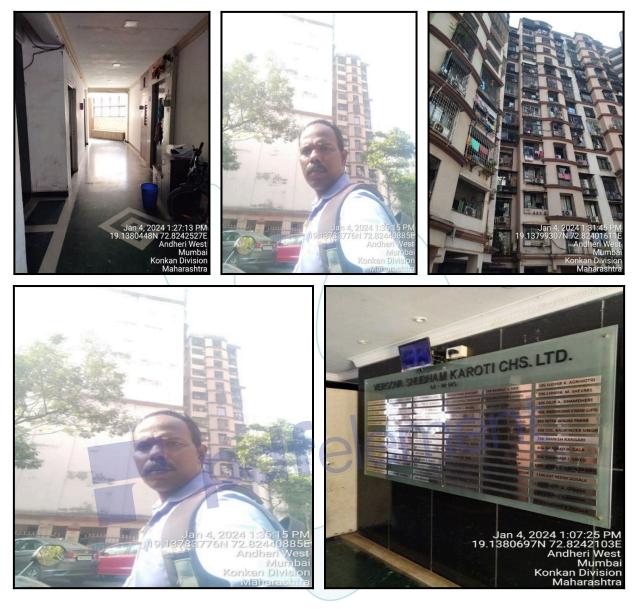

-------------------|
| 1.    | Declaration from the valuer                                                                                                      |
| 2.    | Model code of conduct for valuer                                                                                                 |
| 3.    | Photograph of owner with the property in the background                                                                          |
| 4.    | Screen shot (in hard copy) of Global Positioning System (GPS)/Various Applications (Apps)/Internet sites (eg. Google earth) etc. |
| 5.    | Any other relevant decuments/extracts                                                                                            |





# **Actual Site Photographs**







## **Actual Site Photographs**







# Route Map of the property



Note: Red marks shows the exact location of the property



### Longitude Latitude: 19°8'17.7"N 72°49'26.7"E

Note: The Blue line shows the route to site distance from nearest Railway Station (Andheri - 4.1 Km).



# **Ready Reckoner Rate**

|                                                                                                                                                  | Department of Registration and Stamp<br>Government of Maharashtra<br>Government of Maharashtra |                                                                                                                                            |                                      |                     |                                                           |