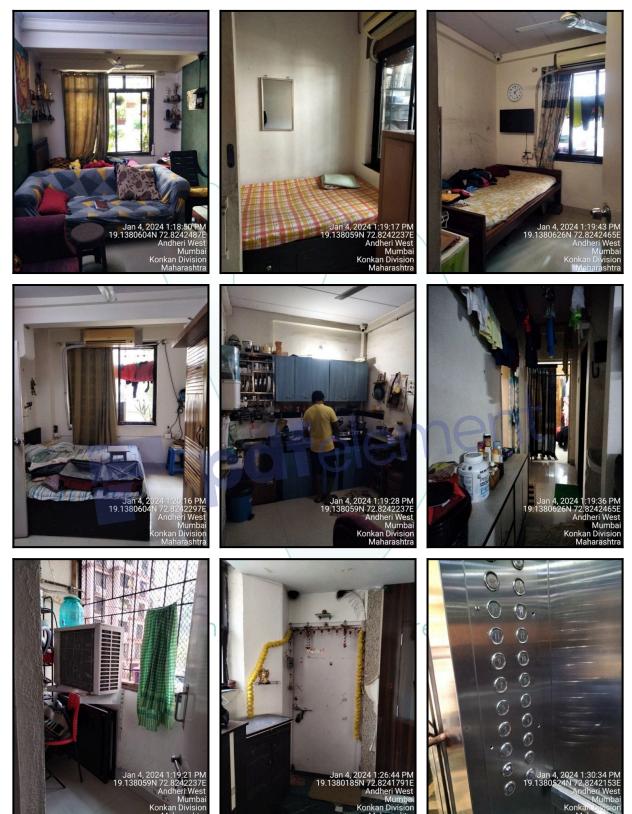

---------------------------------------------------------|
| 1.    | Declaration from the valuer                                                                                                      |
| 2.    | Model code of conduct for valuer                                                                                                 |
| 3.    | Photograph of owner with the property in the background                                                                          |
| 4.    | Screen shot (in hard copy) of Global Positioning System (GPS)/Various Applications (Apps)/Internet sites (eg. Google earth) etc. |
| 5.    | Any other relevant decuments/extracts                                                                                            |





# **Actual Site Photographs**







## **Actual Site Photographs**







# Route Map of the property



Note: Red marks shows the exact location of the property



### Longitude Latitude: 19°8'17.7"N 72°49'26.7"E

Note: The Blue line shows the route to site distance from nearest Railway Station (Andheri - 4.1 Km).



# **Ready Reckoner Rate**

|                                                                                                                                                  | Department of Registration and Stamp<br>Government of Maharashtra<br>Government of Maharashtra |                                                                                                                                            |                                      |                     |