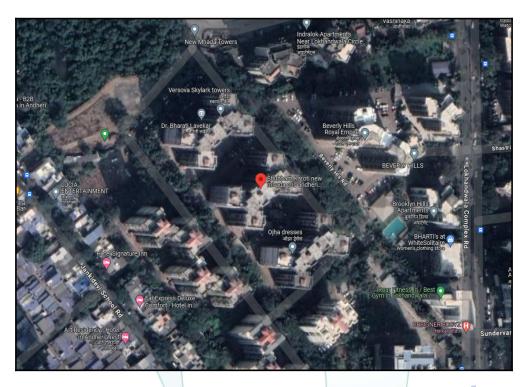

# Route Map of the property

Note: Red marks shows the exact location of the property