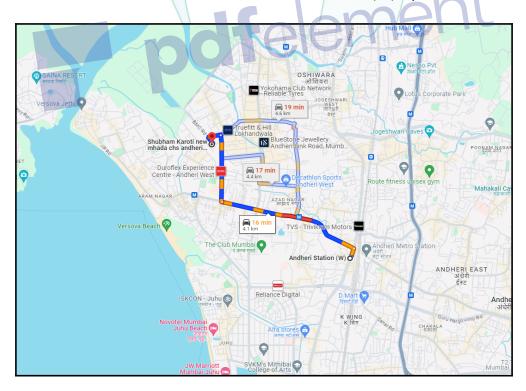

# Route Map of the property

Note: Red marks shows the exact location of the property

### Longitude Latitude: 19°8'17.7"N 72°49'26.7"E

Note: The Blue line shows the route to site distance from nearest Railway Station (Andheri - 4.1 Km).