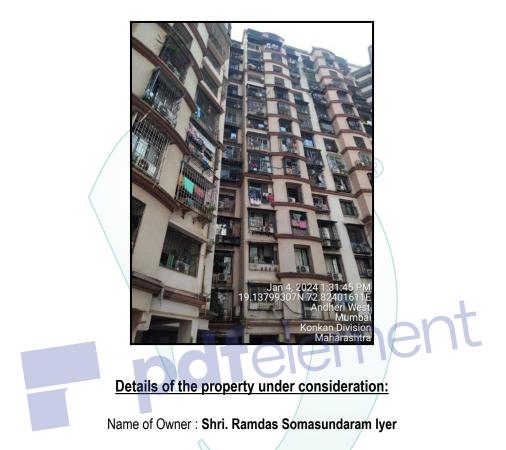

# Valuation Report of the Immovable Property

Residential Flat No. 105, 1<sup>st</sup> Floor, Building No 6A, "Versova Shubham Karoti Co-Op. Hsg. Soc. Ltd.", MHADA Housing Scheme Code No. 236, Near Lokhandawala Circle, Lokhandawala , Village -Versova, District - Mumbai, Andheri (West), PIN Code - 400053, State - Maharashtra, India.

### VALUATION OPINION REPORT

This is to certify that the property bearing Residential Flat No. 105, 1st Floor, Building No 6A, "Versova Shubham Karoti Co-Op. Hsg. Soc. Ltd.", MHADA Housing Scheme Code No. 236, Near Lokhandawala Circle, Lokhandawala, Village - Versova, District - Mumbai, Andheri (West), PIN Code - 400053, State - Maharashtra, India belongs to Shri. Ramdas Somasundaram lyer.