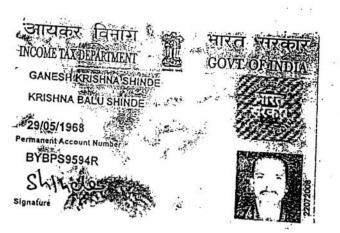

AND THAT the Income Tax Permanent Account Numbers of the parties hereto are as under:-

Transferors -

- (1) SHRI VIRENDRA DALPATRAM SANGHAVI AAVPS3864K
- (2) SMT. NIRANJANA VIRENDRA SANGHAVI AWVPS9184N

Transferees -

- (1) SMT. MEENA AMRISH KACHARIA AAOPK
- (2) SHRI AMRISH PRAVIN KACHARIA AAQPK

IN WITNESS WHEREOF the Transferors and the Transferees have hereunto set and subscribed their respective hands hereunto the day and year first hereinabove written.