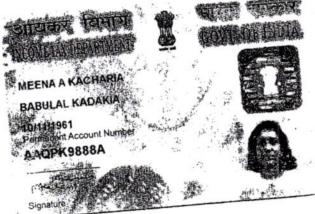

AND THAT the Income Tax Permanent Account Numbers of the parties hereto are as under:-

Transferors -

- (1) SHRI VIRENDRA DALPATRAM SANGHAVI AAVPS3864K
- (2) SMT. NIRANJANA VIRENDRA SANGHAVI AWVPS9184N

Transferees -

- (1) SMT. MEENA AMRISH KACHARIA AAOPK
- (2) SHRI AMRISH PRAVIN KACHARIA AAQPK

IN WITNESS WHEREOF the Transferors and the Transferees have hereunto set and subscribed their respective hands hereunto the day and year first hereinabove written.