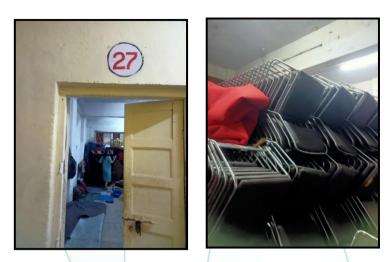

| Floor        | Gala No.         | Carpet Area<br>in Sq.Ft |   |
|--------------|------------------|-------------------------|---|
| Ground Floor | Gala No. 1       | Door Locked             |   |
|              | Gala No. 2       | 576                     |   |
|              | Gala No. 3       | 575                     |   |
|              | Gala No. 11      | 591                     |   |
|              | Gala No. 12      | 596                     |   |
|              | Gala No. 13      | 582                     | / |
|              |                  |                         |   |
| First Floor  |                  |                         |   |
|              | Gala No. 15      | 562                     |   |
|              | Gala No. 16      | 564                     |   |
|              | Gala No. 17      | 562                     |   |
|              | Gala No. 18      | 578                     |   |
|              | Gala No. 23      | Door Locked             |   |
|              | Gala No. 25      | 572                     |   |
|              |                  |                         |   |
| Second Floor |                  |                         |   |
|              | Gala No. 29 & 30 | 1157                    |   |
|              | Gala No. 38      | 574                     |   |
|              | Gala No. 37      | 582                     |   |
|              |                  |                         |   |