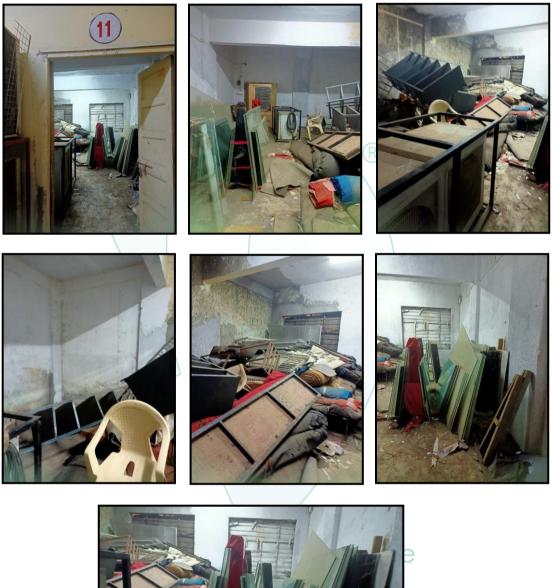

| Floor        | Gala No.         | Carpet Area<br>in Sq.Ft |   |
|--------------|------------------|-------------------------|---|
| Ground Floor | Gala No. 1       | Door Locked             |   |
|              | Gala No. 2       | 576                     |   |
|              | Gala No. 3       | 575                     |   |
|              | Gala No. 11      | 591                     |   |
|              | Gala No. 12      | 596                     |   |
|              | Gala No. 13      | 582                     | / |
|              |                  |                         |   |
| First Floor  |                  |                         |   |
|              | Gala No. 15      | 562                     |   |
|              | Gala No. 16      | 564                     |   |
|              | Gala No. 17      | 562                     |   |
|              | Gala No. 18      | 578                     |   |
|              | Gala No. 23      | Door Locked             |   |
|              | Gala No. 25      | 572                     |   |
|              |                  |                         |   |
| Second Floor |                  |                         |   |
|              | Gala No. 29 & 30 | 1157                    |   |
|              | Gala No. 38      | 574                     |   |
|              | Gala No. 37      | 582                     |   |
|              |                  |                         |   |

|     |                                                      |     | Units on 2 <sup>nd</sup> Floor,                           |  |
|-----|------------------------------------------------------|-----|-----------------------------------------------------------|--|
| 8.  | Quality of Construction                              | :   | Normal                                                    |  |
| 9.  | Appearance of the Building                           | :   | Normal                                                    |  |
| 10. | Maintenance of the Building                          | :   | Poor                                                      |  |
| 11. | Facilities Available                                 | :   |                                                           |  |
|     | Lift                                                 | :   | Without Lift                                              |  |
|     | Protected Water Supply                               | :   | Municipal Water supply                                    |  |
|     | Underground Sewerage                                 | :   | Connected to Municipal Sewerage System                    |  |
|     | Car parking - Open / Covered                         | :   | Open Car Parking                                          |  |
|     | Is Compound wall existing?                           | :   | Yes                                                       |  |
|     | Is pavement laid around the building                 | :   | Yes R                                                     |  |
| III | UNIT                                                 |     |                                                           |  |
| 1   | The floor in which the unit is situated              | /   | Ground, 1st and 2nd Floor                                 |  |
|     |                                                      | /   |                                                           |  |
| 2   | Door No. of the unit                                 | :   | Industrial Gala Nos. 1, 2, 3, 11, 12, 13, 15, 16, 17, 18, |  |
|     |                                                      |     | 23, 25, 29, 30, 37 and 38A                                |  |
| 3   | Specifications of the unit                           |     |                                                           |  |
|     | Roof                                                 | ) . | R.C.C. Slab                                               |  |
|     | Flooring                                             | :   | Mosaic flooring                                           |  |
|     | Doors                                                | :   | Wooden Doors                                              |  |
|     | Windows                                              | :   | Openable windows                                          |  |
|     | Fittings                                             | :   | Casing Caping                                             |  |
|     | Finishing                                            | :   | Cement Plastering                                         |  |
| 4   | House Tax                                            | :   |                                                           |  |
|     | Assessment No.                                       | :   | Details not available                                     |  |
|     | Tax paid in the name of:                             | -   | Details not available                                     |  |
|     | Tax amount:                                          | :   | Details not available                                     |  |
| 5   | Electricity Service connection No.:                  | :   | Details not available                                     |  |
|     | Meter Card is in the name of:                        | :   | Details not available                                     |  |
| 6   | How is the maintenance of the unit?                  | :   | Good                                                      |  |
| 7   | Sale Deed executed in the name of                    | V   | M/s Bydesign India Pvt. Ltd.                              |  |
| 8   | What is the undivided area of land as per Sale Deed? | :   | Details not available                                     |  |
| 9   | What is the plinth area of the unit?                 | :   | As per table attached to the report                       |  |
| 10  | What is the floor space index (app.)                 | :   | As per MCGM norms                                         |  |
| 11  | What is the Carpet Area of the unit?                 | :   | As per table attached to the report                       |  |
| 12  | Is it Posh / I Class / Medium / Ordinary?            | :   | Middle Class                                              |  |
| 13  | Is it being used for Residential or Commercial       | :   | Industrial purpose                                        |  |
|     | purpose?                                             |     |                                                           |  |
| 14  | Is it Owner-occupied or let out?                     | :   | Vacant                                                    |  |
| 15  | If rented, what is the monthly rent?                 | :   | N.A                                                       |  |
| IV  | MARKETABILITY                                        | :   |                                                           |  |
| 1   | How is the marketability?                            | :   | Good                                                      |  |