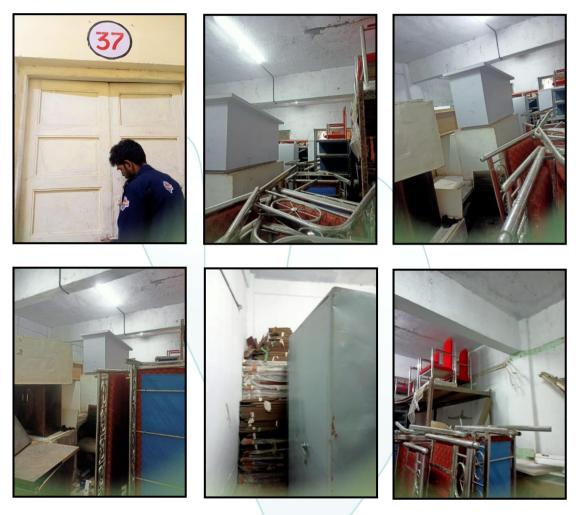

| Floor        | Gala No.         | Carpet Area<br>in Sq.Ft |   |
|--------------|------------------|-------------------------|---|
| Ground Floor | Gala No. 1       | Door Locked             |   |
|              | Gala No. 2       | 576                     |   |
|              | Gala No. 3       | 575                     |   |
|              | Gala No. 11      | 591                     |   |
|              | Gala No. 12      | 596                     |   |
|              | Gala No. 13      | 582                     | / |
|              |                  |                         |   |
| First Floor  |                  |                         |   |
|              | Gala No. 15      | 562                     |   |
|              | Gala No. 16      | 564                     |   |
|              | Gala No. 17      | 562                     |   |
|              | Gala No. 18      | 578                     |   |
|              | Gala No. 23      | Door Locked             |   |
|              | Gala No. 25      | 572                     |   |
|              |                  |                         |   |
| Second Floor |                  |                         |   |
|              | Gala No. 29 & 30 | 1157                    |   |
|              | Gala No. 38      | 574                     |   |
|              | Gala No. 37      | 582                     |   |
|              |                  |                         |   |