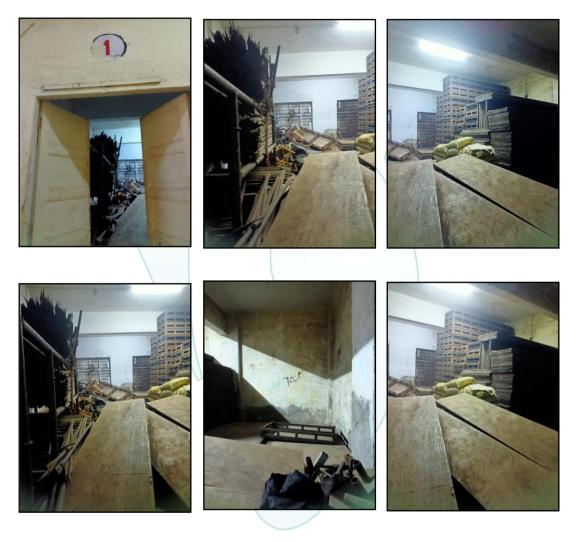

| 2  | What are the factors favouring for an extra Potential Value?                                                                                                                                                                                                                                      | :   | Located in developed area                                                                                                                                                                                                                                                 |
|----|---------------------------------------------------------------------------------------------------------------------------------------------------------------------------------------------------------------------------------------------------------------------------------------------------|-----|---------------------------------------------------------------------------------------------------------------------------------------------------------------------------------------------------------------------------------------------------------------------------|
| 3  | Any negative factors are observed which affect the market value in general?                                                                                                                                                                                                                       | :   | No                                                                                                                                                                                                                                                                        |
| V  | Rate                                                                                                                                                                                                                                                                                              | :   |                                                                                                                                                                                                                                                                           |
| 1  | After analyzing the comparable sale instances,<br>what is the composite rate for a similar unit<br>with same specifications in the adjoining<br>locality? - (Along with details / reference of at -<br>least two latest deals / transactions with<br>respect to adjacent properties in the areas) | :   | ₹25,000.00 to ₹ 27,000.00 per Sq. Ft. on Carpet Area                                                                                                                                                                                                                      |
| 2  | Assuming it is a new construction, what is the adopted basic composite rate of the unit under valuation after comparing with the specifications and other factors with the unit under comparison (give details).                                                                                  | /   | ₹ 26,000.00 per Sq. Ft. on Carpet area                                                                                                                                                                                                                                    |
| 3  | Break – up for the rate                                                                                                                                                                                                                                                                           | :   |                                                                                                                                                                                                                                                                           |
|    | I. Building + Services                                                                                                                                                                                                                                                                            | ).  | ₹ 3,000.00 per Sq. Ft.                                                                                                                                                                                                                                                    |
|    | II. Land + others                                                                                                                                                                                                                                                                                 | :   | ₹ 23,200.00 per Sq. Ft.                                                                                                                                                                                                                                                   |
| 4  | Guideline rate obtained from the Registrar's                                                                                                                                                                                                                                                      | :   | ₹ 1,66,420.00 per Sq. M.                                                                                                                                                                                                                                                  |
|    | office (an evidence thereof to be enclosed)                                                                                                                                                                                                                                                       |     | i.e., ₹15,461.00 per Sq. Ft.                                                                                                                                                                                                                                              |
| 5  | In case of variation of 20% or more in the                                                                                                                                                                                                                                                        | :   | It is a foregone conclusion that market value is always                                                                                                                                                                                                                   |
|    | valuation proposed by the Valuer and the<br>Guideline value provided in the State Govt.<br>notification or Income Tax Gazette justification<br>on variation has to be given                                                                                                                       | /   | more than the RR price. As the RR Rates area Fixed by respective State Government for computing Stamp Duty / Rgstn. Fees. Thus, the differs from place to place and Location, Amenities per se as evident from the fact than even RR Rates Decided by Government Differs. |
| VI | COMPOSITE RATE ADOPTED AFTER DEPRECIATION                                                                                                                                                                                                                                                         |     |                                                                                                                                                                                                                                                                           |
| а  | Depreciated building rate                                                                                                                                                                                                                                                                         | ).  |                                                                                                                                                                                                                                                                           |
|    | Replacement cost of unit with Services (v(3)i)                                                                                                                                                                                                                                                    | ż   | ₹ 3,000.00 per Sq. Ft.                                                                                                                                                                                                                                                    |
|    | Age of the building                                                                                                                                                                                                                                                                               | Ŷ   | 51 Years                                                                                                                                                                                                                                                                  |
|    | Life of the building estimated                                                                                                                                                                                                                                                                    | :   | 09 years Subject to proper, preventive periodic maintenance & structural repairs.                                                                                                                                                                                         |
|    | Depreciation percentage assuming the salvage value as 10%                                                                                                                                                                                                                                         | :   | N.A., as the property age is below 5 years.                                                                                                                                                                                                                               |
|    | Depreciated Ratio of the building                                                                                                                                                                                                                                                                 | ••• | -                                                                                                                                                                                                                                                                         |
| b  | Total composite rate arrived for Valuation                                                                                                                                                                                                                                                        | :   |                                                                                                                                                                                                                                                                           |
|    | Depreciated building rate VI (a)                                                                                                                                                                                                                                                                  | :   | ₹ 705.00 per Sq. Ft.                                                                                                                                                                                                                                                      |
|    | Rate for Land & other V (3) ii                                                                                                                                                                                                                                                                    | :   | ₹ 23,000.00 per Sq. Ft.                                                                                                                                                                                                                                                   |
|    | Total Composite Rate                                                                                                                                                                                                                                                                              | :   | ₹ 23,705.00 per Sq. Ft.                                                                                                                                                                                                                                                   |
|    | Remark:           1. As per site inspection, Gala No. 1 & photographs are not taken.                                                                                                                                                                                                              | Ga  | la No. 23 door was locked, hence measurements &                                                                                                                                                                                                                           |

2. The said building required proper maintenance.

| Sr.<br>No. | Description                                        | Qty.                  | Rate per<br>unit (₹) | Estimated<br>Value (₹) |
|------------|----------------------------------------------------|-----------------------|----------------------|------------------------|
| 1          | Present value of the 16 Units                      | 9440.00               | 23,705.00            | 22,37,75,200.00        |
| 2          | Superfine finish                                   |                       |                      |                        |
| 3          | Interior Decorations                               |                       |                      |                        |
| 4          | Electricity deposits / electrical fittings, etc.   |                       |                      |                        |
| 5          | Extra collapsible gates / grill works etc.         | $\bigcirc \mathbb{R}$ |                      |                        |
| 6          | Potential value, if any                            |                       |                      |                        |
| 7          | Others                                             |                       |                      |                        |
|            | Total Value of the Property                        |                       |                      | 22,37,75,200.00        |
|            | The realizable value of the property               |                       |                      | 20,13,97,680.00        |
|            | Distress value of the property                     |                       |                      | 17,90,20,160.00        |
|            | Insurable value of the property (11328.00 X 3,000. | 00)                   |                      | 3,39,84,000.00         |
|            | Guideline value of the property (11328.00 X 15,467 | .00)                  |                      | 17,51,42,208.00        |