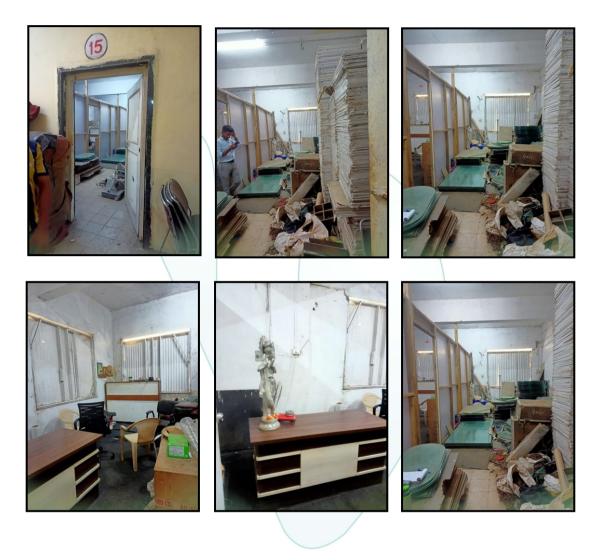

| Floor        | Gala No.         | Carpet Area<br>in Sq.Ft |   |
|--------------|------------------|-------------------------|---|
| Ground Floor | Gala No. 1       | Door Locked             |   |
|              | Gala No. 2       | 576                     |   |
|              | Gala No. 3       | 575                     |   |
|              | Gala No. 11      | 591                     |   |
|              | Gala No. 12      | 596                     |   |
|              | Gala No. 13      | 582                     | / |
|              |                  |                         |   |
| First Floor  |                  |                         |   |
|              | Gala No. 15      | 562                     |   |
|              | Gala No. 16      | 564                     |   |
|              | Gala No. 17      | 562                     |   |
|              | Gala No. 18      | 578                     |   |
|              | Gala No. 23      | Door Locked             |   |
|              | Gala No. 25      | 572                     |   |
|              |                  |                         |   |
| Second Floor |                  |                         |   |
|              | Gala No. 29 & 30 | 1157                    |   |
|              | Gala No. 38      | 574                     |   |
|              | Gala No. 37      | 582                     |   |
|              |                  |                         |   |

|     |                                                      |     | Units on 2 <sup>nd</sup> Floor,                           |  |
|-----|------------------------------------------------------|-----|-----------------------------------------------------------|--|
| 8.  | Quality of Construction                              | :   | Normal                                                    |  |
| 9.  | Appearance of the Building                           | :   | Normal                                                    |  |
| 10. | Maintenance of the Building                          | :   | Poor                                                      |  |
| 11. | Facilities Available                                 | :   |                                                           |  |
|     | Lift                                                 | :   | Without Lift                                              |  |
|     | Protected Water Supply                               | :   | Municipal Water supply                                    |  |
|     | Underground Sewerage                                 | :   | Connected to Municipal Sewerage System                    |  |
|     | Car parking - Open / Covered                         | :   | Open Car Parking                                          |  |
|     | Is Compound wall existing?                           | :   | Yes                                                       |  |
|     | Is pavement laid around the building                 | :   | Yes R                                                     |  |
| III | UNIT                                                 |     |                                                           |  |
| 1   | The floor in which the unit is situated              | /   | Ground, 1st and 2nd Floor                                 |  |
|     |                                                      | /   |                                                           |  |
| 2   | Door No. of the unit                                 | :   | Industrial Gala Nos. 1, 2, 3, 11, 12, 13, 15, 16, 17, 18, |  |
|     |                                                      |     | 23, 25, 29, 30, 37 and 38A                                |  |
| 3   | Specifications of the unit                           |     |                                                           |  |
|     | Roof                                                 | ) . | R.C.C. Slab                                               |  |
|     | Flooring                                             | :   | Mosaic flooring                                           |  |
|     | Doors                                                | :   | Wooden Doors                                              |  |
|     | Windows                                              | :   | Openable windows                                          |  |
|     | Fittings                                             | :   | Casing Caping                                             |  |
|     | Finishing                                            | :   | Cement Plastering                                         |  |
| 4   | House Tax                                            | :   |                                                           |  |
|     | Assessment No.                                       | :   | Details not available                                     |  |
|     | Tax paid in the name of:                             | -   | Details not available                                     |  |
|     | Tax amount:                                          | :   | Details not available                                     |  |
| 5   | Electricity Service connection No.:                  | :   | Details not available                                     |  |
|     | Meter Card is in the name of:                        | :   | Details not available                                     |  |
| 6   | How is the maintenance of the unit?                  | :   | Good                                                      |  |
| 7   | Sale Deed executed in the name of                    | V   | M/s Bydesign India Pvt. Ltd.                              |  |
| 8   | What is the undivided area of land as per Sale Deed? | :   | Details not available                                     |  |
| 9   | What is the plinth area of the unit?                 | :   | As per table attached to the report                       |  |
| 10  | What is the floor space index (app.)                 | :   | As per MCGM norms                                         |  |
| 11  | What is the Carpet Area of the unit?                 | :   | As per table attached to the report                       |  |
| 12  | Is it Posh / I Class / Medium / Ordinary?            | :   | Middle Class                                              |  |
| 13  | Is it being used for Residential or Commercial       | :   | Industrial purpose                                        |  |
|     | purpose?                                             |     |                                                           |  |
| 14  | Is it Owner-occupied or let out?                     | :   | Vacant                                                    |  |
| 15  | If rented, what is the monthly rent?                 | :   | N.A                                                       |  |
| IV  | MARKETABILITY                                        | :   |                                                           |  |
| 1   | How is the marketability?                            | :   | Good                                                      |  |