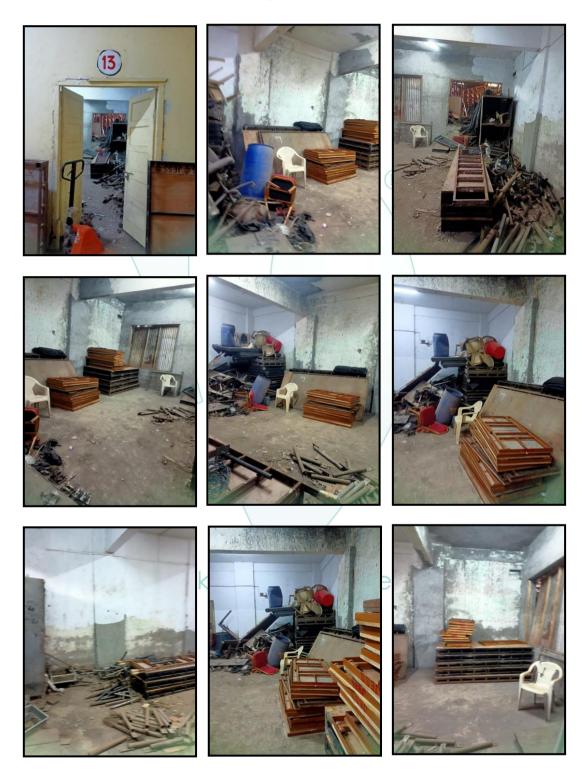

| Floor        | Gala No.         | Carpet Area<br>in Sq.Ft |   |
|--------------|------------------|-------------------------|---|
| Ground Floor | Gala No. 1       | Door Locked             |   |
|              | Gala No. 2       | 576                     |   |
|              | Gala No. 3       | 575                     |   |
|              | Gala No. 11      | 591                     |   |
|              | Gala No. 12      | 596                     |   |
|              | Gala No. 13      | 582                     | / |
|              |                  |                         |   |
| First Floor  |                  |                         |   |
|              | Gala No. 15      | 562                     |   |
|              | Gala No. 16      | 564                     |   |
|              | Gala No. 17      | 562                     |   |
|              | Gala No. 18      | 578                     |   |
|              | Gala No. 23      | Door Locked             |   |
|              | Gala No. 25      | 572                     |   |
|              |                  |                         |   |
| Second Floor |                  |                         |   |
|              | Gala No. 29 & 30 | 1157                    |   |
|              | Gala No. 38      | 574                     |   |
|              | Gala No. 37      | 582                     |   |
|              |                  |                         |   |

|     |                                                      |     | Units on 2 <sup>nd</sup> Floor,                           |  |
|-----|------------------------------------------------------|-----|-----------------------------------------------------------|--|
| 8.  | Quality of Construction                              | :   | Normal                                                    |  |
| 9.  | Appearance of the Building                           | :   | Normal                                                    |  |
| 10. | Maintenance of the Building                          | :   | Poor                                                      |  |
| 11. | Facilities Available                                 | :   |                                                           |  |
|     | Lift                                                 | :   | Without Lift                                              |  |
|     | Protected Water Supply                               | :   | Municipal Water supply                                    |  |
|     | Underground Sewerage                                 | :   | Connected to Municipal Sewerage System                    |  |
|     | Car parking - Open / Covered                         | :   | Open Car Parking                                          |  |
|     | Is Compound wall existing?                           | :   | Yes                                                       |  |
|     | Is pavement laid around the building                 | :   | Yes R                                                     |  |
| III | UNIT                                                 |     |                                                           |  |
| 1   | The floor in which the unit is situated              | /   | Ground, 1st and 2nd Floor                                 |  |
|     |                                                      | /   |                                                           |  |
| 2   | Door No. of the unit                                 | :   | Industrial Gala Nos. 1, 2, 3, 11, 12, 13, 15, 16, 17, 18, |  |
|     |                                                      |     | 23, 25, 29, 30, 37 and 38A                                |  |
| 3   | Specifications of the unit                           |     |                                                           |  |
|     | Roof                                                 | ) . | R.C.C. Slab                                               |  |
|     | Flooring                                             | :   | Mosaic flooring                                           |  |
|     | Doors                                                | :   | Wooden Doors                                              |  |
|     | Windows                                              | :   | Openable windows                                          |  |
|     | Fittings                                             | :   | Casing Caping                                             |  |
|     | Finishing                                            | :   | Cement Plastering                                         |  |
| 4   | House Tax                                            | :   |                                                           |  |
|     | Assessment No.                                       | :   | Details not available                                     |  |
|     | Tax paid in the name of:                             | -   | Details not available                                     |  |
|     | Tax amount:                                          | :   | Details not available                                     |  |
| 5   | Electricity Service connection No.:                  | :   | Details not available                                     |  |
|     | Meter Card is in the name of:                        | :   | Details not available                                     |  |
| 6   | How is the maintenance of the unit?                  | :   | Good                                                      |  |
| 7   | Sale Deed executed in the name of                    | V   | M/s Bydesign India Pvt. Ltd.                              |  |
| 8   | What is the undivided area of land as per Sale Deed? | :   | Details not available                                     |  |
| 9   | What is the plinth area of the unit?                 | :   | As per table attached to the report                       |  |
| 10  | What is the floor space index (app.)                 | :   | As per MCGM norms                                         |  |
| 11  | What is the Carpet Area of the unit?                 | :   | As per table attached to the report                       |  |
| 12  | Is it Posh / I Class / Medium / Ordinary?            | :   | Middle Class                                              |  |
| 13  | Is it being used for Residential or Commercial       | :   | Industrial purpose                                        |  |
|     | purpose?                                             |     |                                                           |  |
| 14  | Is it Owner-occupied or let out?                     | :   | Vacant                                                    |  |
| 15  | If rented, what is the monthly rent?                 | :   | N.A                                                       |  |
| IV  | MARKETABILITY                                        | :   |                                                           |  |
| 1   | How is the marketability?                            | :   | Good                                                      |  |