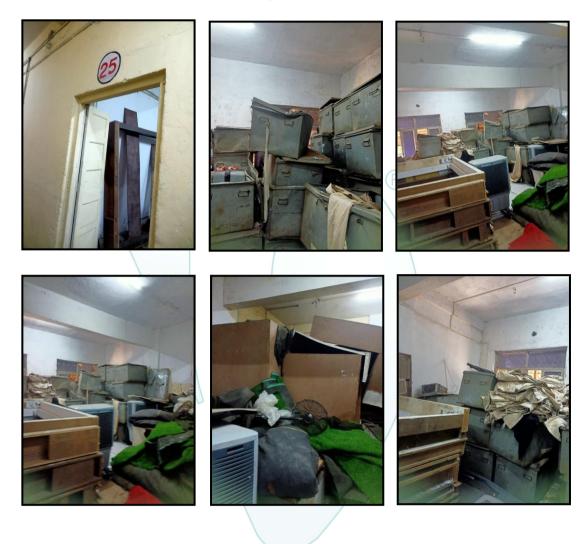

| Floor        | Gala No.         | Carpet Area<br>in Sq.Ft |   |
|--------------|------------------|-------------------------|---|
| Ground Floor | Gala No. 1       | Door Locked             |   |
|              | Gala No. 2       | 576                     |   |
|              | Gala No. 3       | 575                     |   |
|              | Gala No. 11      | 591                     |   |
|              | Gala No. 12      | 596                     |   |
|              | Gala No. 13      | 582                     | / |
|              |                  |                         |   |
| First Floor  |                  |                         |   |
|              | Gala No. 15      | 562                     |   |
|              | Gala No. 16      | 564                     |   |
|              | Gala No. 17      | 562                     |   |
|              | Gala No. 18      | 578                     |   |
|              | Gala No. 23      | Door Locked             |   |
|              | Gala No. 25      | 572                     |   |
|              |                  |                         |   |
| Second Floor |                  |                         |   |
|              | Gala No. 29 & 30 | 1157                    |   |
|              | Gala No. 38      | 574                     |   |
|              | Gala No. 37      | 582                     |   |
|              |                  |                         |   |

| 2  | What are the factors favouring for an extra Potential Value?                                                                                                                                                                                                                                      | :   | Located in developed area                                                                                                                                                                                                                                                 |
|----|---------------------------------------------------------------------------------------------------------------------------------------------------------------------------------------------------------------------------------------------------------------------------------------------------|-----|---------------------------------------------------------------------------------------------------------------------------------------------------------------------------------------------------------------------------------------------------------------------------|
| 3  | Any negative factors are observed which affect the market value in general?                                                                                                                                                                                                                       | :   | No                                                                                                                                                                                                                                                                        |
| V  | Rate                                                                                                                                                                                                                                                                                              | :   |                                                                                                                                                                                                                                                                           |
| 1  | After analyzing the comparable sale instances,<br>what is the composite rate for a similar unit<br>with same specifications in the adjoining<br>locality? - (Along with details / reference of at -<br>least two latest deals / transactions with<br>respect to adjacent properties in the areas) | :   | ₹25,000.00 to ₹ 27,000.00 per Sq. Ft. on Carpet Area                                                                                                                                                                                                                      |
| 2  | Assuming it is a new construction, what is the adopted basic composite rate of the unit under valuation after comparing with the specifications and other factors with the unit under comparison (give details).                                                                                  | /   | ₹ 26,000.00 per Sq. Ft. on Carpet area                                                                                                                                                                                                                                    |
| 3  | Break – up for the rate                                                                                                                                                                                                                                                                           | :   |                                                                                                                                                                                                                                                                           |
|    | I. Building + Services                                                                                                                                                                                                                                                                            | ).  | ₹ 3,000.00 per Sq. Ft.                                                                                                                                                                                                                                                    |
|    | II. Land + others                                                                                                                                                                                                                                                                                 | :   | ₹ 23,200.00 per Sq. Ft.                                                                                                                                                                                                                                                   |
| 4  | Guideline rate obtained from the Registrar's                                                                                                                                                                                                                                                      | :   | ₹ 1,66,420.00 per Sq. M.                                                                                                                                                                                                                                                  |
|    | office (an evidence thereof to be enclosed)                                                                                                                                                                                                                                                       |     | i.e., ₹15,461.00 per Sq. Ft.                                                                                                                                                                                                                                              |
| 5  | In case of variation of 20% or more in the                                                                                                                                                                                                                                                        | :   | It is a foregone conclusion that market value is always                                                                                                                                                                                                                   |
|    | valuation proposed by the Valuer and the<br>Guideline value provided in the State Govt.<br>notification or Income Tax Gazette justification<br>on variation has to be given                                                                                                                       | /   | more than the RR price. As the RR Rates area Fixed by respective State Government for computing Stamp Duty / Rgstn. Fees. Thus, the differs from place to place and Location, Amenities per se as evident from the fact than even RR Rates Decided by Government Differs. |
| VI | COMPOSITE RATE ADOPTED AFTER DEPRECIATION                                                                                                                                                                                                                                                         |     |                                                                                                                                                                                                                                                                           |
| а  | Depreciated building rate                                                                                                                                                                                                                                                                         | ).  |                                                                                                                                                                                                                                                                           |
|    | Replacement cost of unit with Services (v(3)i)                                                                                                                                                                                                                                                    | ż   | ₹ 3,000.00 per Sq. Ft.                                                                                                                                                                                                                                                    |
|    | Age of the building                                                                                                                                                                                                                                                                               | Ŷ   | 51 Years                                                                                                                                                                                                                                                                  |
|    | Life of the building estimated                                                                                                                                                                                                                                                                    | :   | 09 years Subject to proper, preventive periodic maintenance & structural repairs.                                                                                                                                                                                         |
|    | Depreciation percentage assuming the salvage value as 10%                                                                                                                                                                                                                                         | :   | N.A., as the property age is below 5 years.                                                                                                                                                                                                                               |
|    | Depreciated Ratio of the building                                                                                                                                                                                                                                                                 | ••• | -                                                                                                                                                                                                                                                                         |
| b  | Total composite rate arrived for Valuation                                                                                                                                                                                                                                                        | :   |                                                                                                                                                                                                                                                                           |
|    | Depreciated building rate VI (a)                                                                                                                                                                                                                                                                  | :   | ₹ 705.00 per Sq. Ft.                                                                                                                                                                                                                                                      |
|    | Rate for Land & other V (3) ii                                                                                                                                                                                                                                                                    | :   | ₹ 23,000.00 per Sq. Ft.                                                                                                                                                                                                                                                   |
|    | Total Composite Rate                                                                                                                                                                                                                                                                              | :   | ₹ 23,705.00 per Sq. Ft.                                                                                                                                                                                                                                                   |
|    | Remark:           1. As per site inspection, Gala No. 1 & photographs are not taken.                                                                                                                                                                                                              | Ga  | la No. 23 door was locked, hence measurements &                                                                                                                                                                                                                           |