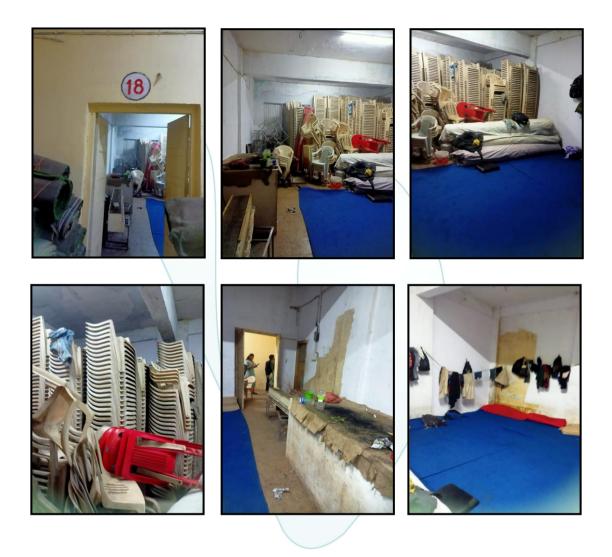

| Floor        | Gala No.         | Carpet Area<br>in Sq.Ft |   |
|--------------|------------------|-------------------------|---|
| Ground Floor | Gala No. 1       | Door Locked             |   |
|              | Gala No. 2       | 576                     |   |
|              | Gala No. 3       | 575                     |   |
|              | Gala No. 11      | 591                     |   |
|              | Gala No. 12      | 596                     |   |
|              | Gala No. 13      | 582                     | / |
|              |                  |                         |   |
| First Floor  |                  |                         |   |
|              | Gala No. 15      | 562                     |   |
|              | Gala No. 16      | 564                     |   |
|              | Gala No. 17      | 562                     |   |
|              | Gala No. 18      | 578                     |   |
|              | Gala No. 23      | Door Locked             |   |
|              | Gala No. 25      | 572                     |   |
|              |                  |                         |   |
| Second Floor |                  |                         |   |
|              | Gala No. 29 & 30 | 1157                    |   |
|              | Gala No. 38      | 574                     |   |
|              | Gala No. 37      | 582                     |   |
|              |                  |                         |   |