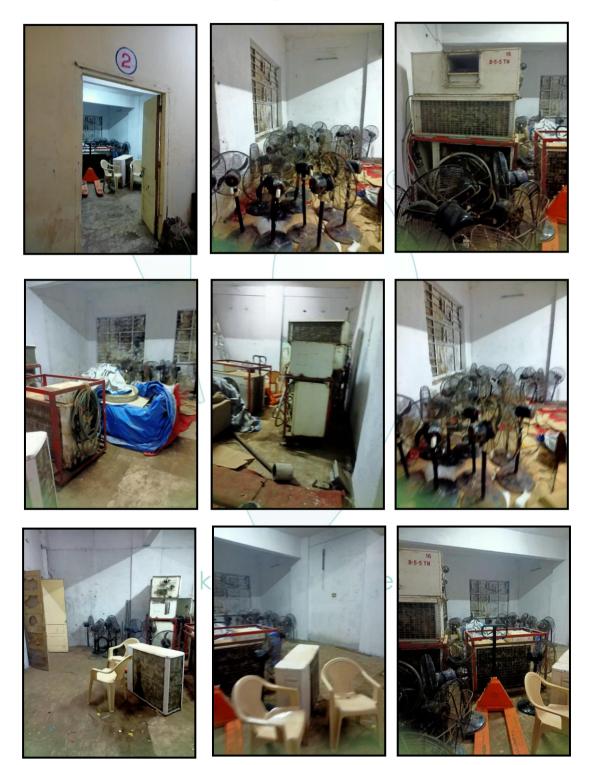

| 2  | What are the factors favouring for an extra Potential Value?                                                                                                                                                                                                                                      | :   | Located in developed area                                                                                                                                                                                                                                                 |
|----|---------------------------------------------------------------------------------------------------------------------------------------------------------------------------------------------------------------------------------------------------------------------------------------------------|-----|---------------------------------------------------------------------------------------------------------------------------------------------------------------------------------------------------------------------------------------------------------------------------|
| 3  | Any negative factors are observed which affect the market value in general?                                                                                                                                                                                                                       | :   | No                                                                                                                                                                                                                                                                        |
| V  | Rate                                                                                                                                                                                                                                                                                              | :   |                                                                                                                                                                                                                                                                           |
| 1  | After analyzing the comparable sale instances,<br>what is the composite rate for a similar unit<br>with same specifications in the adjoining<br>locality? - (Along with details / reference of at -<br>least two latest deals / transactions with<br>respect to adjacent properties in the areas) | :   | ₹25,000.00 to ₹ 27,000.00 per Sq. Ft. on Carpet Area                                                                                                                                                                                                                      |
| 2  | Assuming it is a new construction, what is the adopted basic composite rate of the unit under valuation after comparing with the specifications and other factors with the unit under comparison (give details).                                                                                  | /   | ₹ 26,000.00 per Sq. Ft. on Carpet area                                                                                                                                                                                                                                    |
| 3  | Break – up for the rate                                                                                                                                                                                                                                                                           | :   |                                                                                                                                                                                                                                                                           |
|    | I. Building + Services                                                                                                                                                                                                                                                                            | ).  | ₹ 3,000.00 per Sq. Ft.                                                                                                                                                                                                                                                    |
|    | II. Land + others                                                                                                                                                                                                                                                                                 | :   | ₹ 23,200.00 per Sq. Ft.                                                                                                                                                                                                                                                   |
| 4  | Guideline rate obtained from the Registrar's                                                                                                                                                                                                                                                      | :   | ₹ 1,66,420.00 per Sq. M.                                                                                                                                                                                                                                                  |
|    | office (an evidence thereof to be enclosed)                                                                                                                                                                                                                                                       |     | i.e., ₹15,461.00 per Sq. Ft.                                                                                                                                                                                                                                              |
| 5  | In case of variation of 20% or more in the                                                                                                                                                                                                                                                        | :   | It is a foregone conclusion that market value is always                                                                                                                                                                                                                   |
|    | valuation proposed by the Valuer and the<br>Guideline value provided in the State Govt.<br>notification or Income Tax Gazette justification<br>on variation has to be given                                                                                                                       | /   | more than the RR price. As the RR Rates area Fixed by respective State Government for computing Stamp Duty / Rgstn. Fees. Thus, the differs from place to place and Location, Amenities per se as evident from the fact than even RR Rates Decided by Government Differs. |
| VI | COMPOSITE RATE ADOPTED AFTER DEPRECIATION                                                                                                                                                                                                                                                         |     |                                                                                                                                                                                                                                                                           |
| а  | Depreciated building rate                                                                                                                                                                                                                                                                         | ).  |                                                                                                                                                                                                                                                                           |
|    | Replacement cost of unit with Services (v(3)i)                                                                                                                                                                                                                                                    | ż   | ₹ 3,000.00 per Sq. Ft.                                                                                                                                                                                                                                                    |
|    | Age of the building                                                                                                                                                                                                                                                                               | Ŷ   | 51 Years                                                                                                                                                                                                                                                                  |
|    | Life of the building estimated                                                                                                                                                                                                                                                                    | :   | 09 years Subject to proper, preventive periodic maintenance & structural repairs.                                                                                                                                                                                         |
|    | Depreciation percentage assuming the salvage value as 10%                                                                                                                                                                                                                                         | :   | N.A., as the property age is below 5 years.                                                                                                                                                                                                                               |
|    | Depreciated Ratio of the building                                                                                                                                                                                                                                                                 | ••• | -                                                                                                                                                                                                                                                                         |
| b  | Total composite rate arrived for Valuation                                                                                                                                                                                                                                                        | :   |                                                                                                                                                                                                                                                                           |
|    | Depreciated building rate VI (a)                                                                                                                                                                                                                                                                  | :   | ₹ 705.00 per Sq. Ft.                                                                                                                                                                                                                                                      |
|    | Rate for Land & other V (3) ii                                                                                                                                                                                                                                                                    | :   | ₹ 23,000.00 per Sq. Ft.                                                                                                                                                                                                                                                   |
|    | Total Composite Rate                                                                                                                                                                                                                                                                              | :   | ₹ 23,705.00 per Sq. Ft.                                                                                                                                                                                                                                                   |
|    | Remark:           1. As per site inspection, Gala No. 1 & photographs are not taken.                                                                                                                                                                                                              | Ga  | la No. 23 door was locked, hence measurements &                                                                                                                                                                                                                           |

2. The said building required proper maintenance.

| Sr.<br>No. | Description                                        | Qty.                  | Rate per<br>unit (₹) | Estimated<br>Value (₹) |
|------------|----------------------------------------------------|-----------------------|----------------------|------------------------|
| 1          | Present value of the 16 Units                      | 9440.00               | 23,705.00            | 22,37,75,200.00        |
| 2          | Superfine finish                                   |                       |                      |                        |
| 3          | Interior Decorations                               |                       |                      |                        |
| 4          | Electricity deposits / electrical fittings, etc.   |                       |                      |                        |
| 5          | Extra collapsible gates / grill works etc.         | $\bigcirc \mathbb{R}$ |                      |                        |
| 6          | Potential value, if any                            |                       |                      |                        |
| 7          | Others                                             |                       |                      |                        |
|            | Total Value of the Property                        |                       |                      | 22,37,75,200.00        |
|            | The realizable value of the property               |                       |                      | 20,13,97,680.00        |
|            | Distress value of the property                     |                       |                      | 17,90,20,160.00        |
|            | Insurable value of the property (11328.00 X 3,000. | 00)                   |                      | 3,39,84,000.00         |
|            | Guideline value of the property (11328.00 X 15,467 | .00)                  |                      | 17,51,42,208.00        |