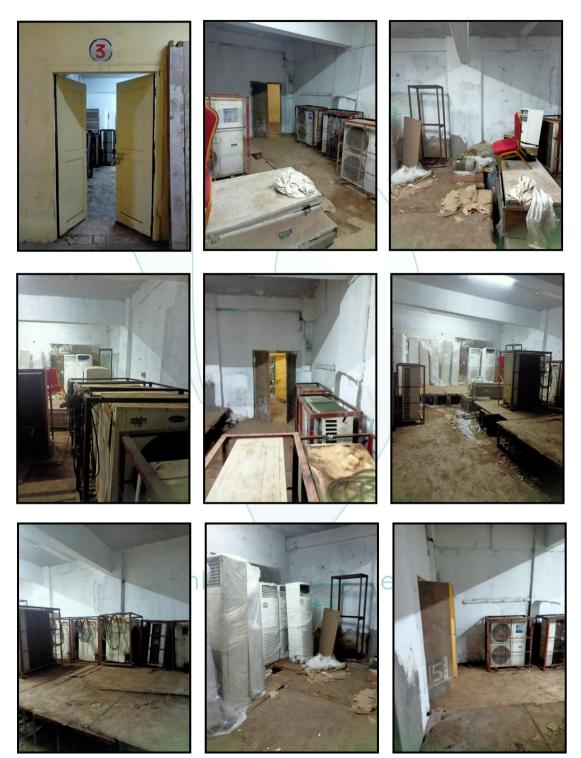

| 2  | What are the factors favouring for an extra Potential Value?                                                                                                                                                                                                                                      | :   | Located in developed area                                                                                                                                                                                                                                                 |
|----|---------------------------------------------------------------------------------------------------------------------------------------------------------------------------------------------------------------------------------------------------------------------------------------------------|-----|---------------------------------------------------------------------------------------------------------------------------------------------------------------------------------------------------------------------------------------------------------------------------|
| 3  | Any negative factors are observed which affect the market value in general?                                                                                                                                                                                                                       | :   | No                                                                                                                                                                                                                                                                        |
| V  | Rate                                                                                                                                                                                                                                                                                              | :   |                                                                                                                                                                                                                                                                           |
| 1  | After analyzing the comparable sale instances,<br>what is the composite rate for a similar unit<br>with same specifications in the adjoining<br>locality? - (Along with details / reference of at -<br>least two latest deals / transactions with<br>respect to adjacent properties in the areas) | :   | ₹25,000.00 to ₹ 27,000.00 per Sq. Ft. on Carpet Area                                                                                                                                                                                                                      |
| 2  | Assuming it is a new construction, what is the adopted basic composite rate of the unit under valuation after comparing with the specifications and other factors with the unit under comparison (give details).                                                                                  | /   | ₹ 26,000.00 per Sq. Ft. on Carpet area                                                                                                                                                                                                                                    |
| 3  | Break – up for the rate                                                                                                                                                                                                                                                                           | :   |                                                                                                                                                                                                                                                                           |
|    | I. Building + Services                                                                                                                                                                                                                                                                            | ).  | ₹ 3,000.00 per Sq. Ft.                                                                                                                                                                                                                                                    |
|    | II. Land + others                                                                                                                                                                                                                                                                                 | :   | ₹ 23,200.00 per Sq. Ft.                                                                                                                                                                                                                                                   |
| 4  | Guideline rate obtained from the Registrar's                                                                                                                                                                                                                                                      | :   | ₹ 1,66,420.00 per Sq. M.                                                                                                                                                                                                                                                  |
|    | office (an evidence thereof to be enclosed)                                                                                                                                                                                                                                                       |     | i.e., ₹15,461.00 per Sq. Ft.                                                                                                                                                                                                                                              |
| 5  | In case of variation of 20% or more in the                                                                                                                                                                                                                                                        | :   | It is a foregone conclusion that market value is always                                                                                                                                                                                                                   |
|    | valuation proposed by the Valuer and the<br>Guideline value provided in the State Govt.<br>notification or Income Tax Gazette justification<br>on variation has to be given                                                                                                                       | /   | more than the RR price. As the RR Rates area Fixed by respective State Government for computing Stamp Duty / Rgstn. Fees. Thus, the differs from place to place and Location, Amenities per se as evident from the fact than even RR Rates Decided by Government Differs. |
| VI | COMPOSITE RATE ADOPTED AFTER DEPRECIATION                                                                                                                                                                                                                                                         |     |                                                                                                                                                                                                                                                                           |
| а  | Depreciated building rate                                                                                                                                                                                                                                                                         | ).  |                                                                                                                                                                                                                                                                           |
|    | Replacement cost of unit with Services (v(3)i)                                                                                                                                                                                                                                                    | ż   | ₹ 3,000.00 per Sq. Ft.                                                                                                                                                                                                                                                    |
|    | Age of the building                                                                                                                                                                                                                                                                               | Ŷ   | 51 Years                                                                                                                                                                                                                                                                  |
|    | Life of the building estimated                                                                                                                                                                                                                                                                    | :   | 09 years Subject to proper, preventive periodic maintenance & structural repairs.                                                                                                                                                                                         |
|    | Depreciation percentage assuming the salvage value as 10%                                                                                                                                                                                                                                         | :   | N.A., as the property age is below 5 years.                                                                                                                                                                                                                               |
|    | Depreciated Ratio of the building                                                                                                                                                                                                                                                                 | ••• | -                                                                                                                                                                                                                                                                         |
| b  | Total composite rate arrived for Valuation                                                                                                                                                                                                                                                        | :   |                                                                                                                                                                                                                                                                           |
|    | Depreciated building rate VI (a)                                                                                                                                                                                                                                                                  | :   | ₹ 705.00 per Sq. Ft.                                                                                                                                                                                                                                                      |
|    | Rate for Land & other V (3) ii                                                                                                                                                                                                                                                                    | :   | ₹ 23,000.00 per Sq. Ft.                                                                                                                                                                                                                                                   |
|    | Total Composite Rate                                                                                                                                                                                                                                                                              | :   | ₹ 23,705.00 per Sq. Ft.                                                                                                                                                                                                                                                   |
|    | Remark:           1. As per site inspection, Gala No. 1 & photographs are not taken.                                                                                                                                                                                                              | Ga  | la No. 23 door was locked, hence measurements &                                                                                                                                                                                                                           |

2. The said building required proper maintenance.

| Sr.<br>No. | Description                                        | Qty.                  | Rate per<br>unit (₹) | Estimated<br>Value (₹) |
|------------|----------------------------------------------------|-----------------------|----------------------|------------------------|
| 1          | Present value of the 16 Units                      | 9440.00               | 23,705.00            | 22,37,75,200.00        |
| 2          | Superfine finish                                   |                       |                      |                        |
| 3          | Interior Decorations                               |                       |                      |                        |
| 4          | Electricity deposits / electrical fittings, etc.   |                       |                      |                        |
| 5          | Extra collapsible gates / grill works etc.         | $\bigcirc \mathbb{R}$ |                      |                        |
| 6          | Potential value, if any                            |                       |                      |                        |
| 7          | Others                                             |                       |                      |                        |
|            | Total Value of the Property                        |                       |                      | 22,37,75,200.00        |
|            | The realizable value of the property               |                       |                      | 20,13,97,680.00        |
|            | Distress value of the property                     |                       |                      | 17,90,20,160.00        |
|            | Insurable value of the property (11328.00 X 3,000. | 00)                   |                      | 3,39,84,000.00         |
|            | Guideline value of the property (11328.00 X 15,467 | .00)                  |                      | 17,51,42,208.00        |