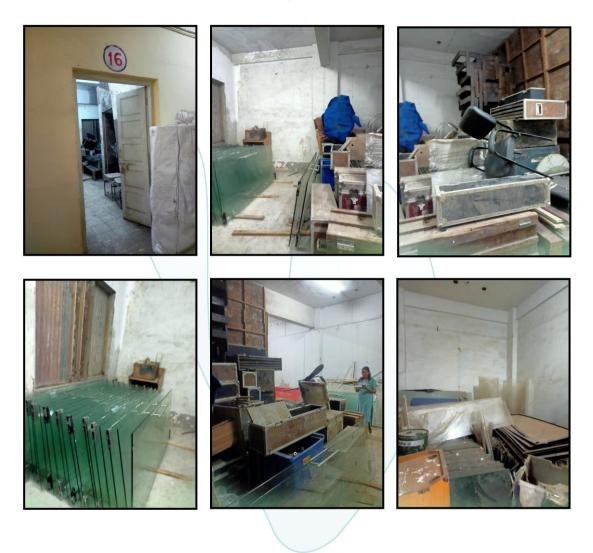

| Floor        | Gala No.         | Carpet Area<br>in Sq.Ft |   |
|--------------|------------------|-------------------------|---|
| Ground Floor | Gala No. 1       | Door Locked             |   |
|              | Gala No. 2       | 576                     |   |
|              | Gala No. 3       | 575                     |   |
|              | Gala No. 11      | 591                     |   |
|              | Gala No. 12      | 596                     |   |
|              | Gala No. 13      | 582                     | / |
|              |                  |                         |   |
| First Floor  |                  |                         |   |
|              | Gala No. 15      | 562                     |   |
|              | Gala No. 16      | 564                     |   |
|              | Gala No. 17      | 562                     |   |
|              | Gala No. 18      | 578                     |   |
|              | Gala No. 23      | Door Locked             |   |
|              | Gala No. 25      | 572                     |   |
|              |                  |                         |   |
| Second Floor |                  |                         |   |
|              | Gala No. 29 & 30 | 1157                    |   |
|              | Gala No. 38      | 574                     |   |
|              | Gala No. 37      | 582                     |   |
|              |                  |                         |   |

|     |                                                      |     | Units on 2 <sup>nd</sup> Floor,                           |  |
|-----|------------------------------------------------------|-----|-----------------------------------------------------------|--|
| 8.  | Quality of Construction                              | :   | Normal                                                    |  |
| 9.  | Appearance of the Building                           | :   | Normal                                                    |  |
| 10. | Maintenance of the Building                          | :   | Poor                                                      |  |
| 11. | Facilities Available                                 | :   |                                                           |  |
|     | Lift                                                 | :   | Without Lift                                              |  |
|     | Protected Water Supply                               | :   | Municipal Water supply                                    |  |
|     | Underground Sewerage                                 | :   | Connected to Municipal Sewerage System                    |  |
|     | Car parking - Open / Covered                         | :   | Open Car Parking                                          |  |
|     | Is Compound wall existing?                           | :   | Yes                                                       |  |
|     | Is pavement laid around the building                 | :   | Yes R                                                     |  |
| III | UNIT                                                 |     |                                                           |  |
| 1   | The floor in which the unit is situated              | /   | Ground, 1st and 2nd Floor                                 |  |
|     |                                                      | /   |                                                           |  |
| 2   | Door No. of the unit                                 | :   | Industrial Gala Nos. 1, 2, 3, 11, 12, 13, 15, 16, 17, 18, |  |
|     |                                                      |     | 23, 25, 29, 30, 37 and 38A                                |  |
| 3   | Specifications of the unit                           |     |                                                           |  |
|     | Roof                                                 | ) . | R.C.C. Slab                                               |  |
|     | Flooring                                             | :   | Mosaic flooring                                           |  |
|     | Doors                                                | :   | Wooden Doors                                              |  |
|     | Windows                                              | :   | Openable windows                                          |  |
|     | Fittings                                             | :   | Casing Caping                                             |  |
|     | Finishing                                            | :   | Cement Plastering                                         |  |
| 4   | House Tax                                            | :   |                                                           |  |
|     | Assessment No.                                       | :   | Details not available                                     |  |
|     | Tax paid in the name of:                             | -   | Details not available                                     |  |
|     | Tax amount:                                          | :   | Details not available                                     |  |
| 5   | Electricity Service connection No.:                  | :   | Details not available                                     |  |
|     | Meter Card is in the name of:                        | :   | Details not available                                     |  |
| 6   | How is the maintenance of the unit?                  | :   | Good                                                      |  |
| 7   | Sale Deed executed in the name of                    | V   | M/s Bydesign India Pvt. Ltd.                              |  |
| 8   | What is the undivided area of land as per Sale Deed? | :   | Details not available                                     |  |
| 9   | What is the plinth area of the unit?                 | :   | As per table attached to the report                       |  |
| 10  | What is the floor space index (app.)                 | :   | As per MCGM norms                                         |  |
| 11  | What is the Carpet Area of the unit?                 | :   | As per table attached to the report                       |  |
| 12  | Is it Posh / I Class / Medium / Ordinary?            | :   | Middle Class                                              |  |
| 13  | Is it being used for Residential or Commercial       | :   | Industrial purpose                                        |  |
|     | purpose?                                             |     |                                                           |  |
| 14  | Is it Owner-occupied or let out?                     | :   | Vacant                                                    |  |
| 15  | If rented, what is the monthly rent?                 | :   | N.A                                                       |  |
| IV  | MARKETABILITY                                        | :   |                                                           |  |
| 1   | How is the marketability?                            | :   | Good                                                      |  |