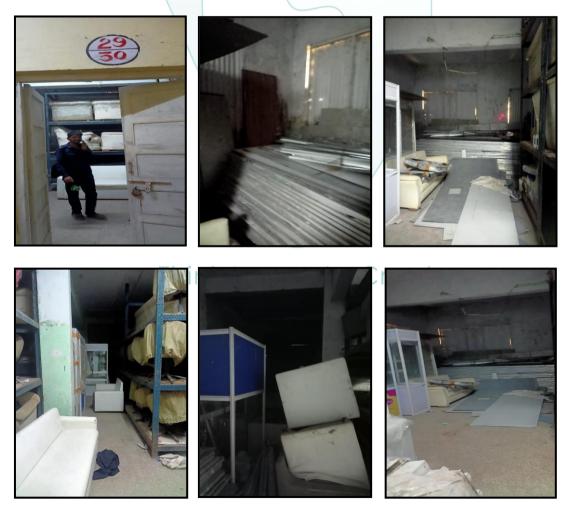

| Floor        | Gala No.         | Carpet Area<br>in Sq.Ft |   |
|--------------|------------------|-------------------------|---|
| Ground Floor | Gala No. 1       | Door Locked             |   |
|              | Gala No. 2       | 576                     |   |
|              | Gala No. 3       | 575                     |   |
|              | Gala No. 11      | 591                     |   |
|              | Gala No. 12      | 596                     |   |
|              | Gala No. 13      | 582                     | / |
|              |                  |                         |   |
| First Floor  |                  |                         |   |
|              | Gala No. 15      | 562                     |   |
|              | Gala No. 16      | 564                     |   |
|              | Gala No. 17      | 562                     |   |
|              | Gala No. 18      | 578                     |   |
|              | Gala No. 23      | Door Locked             |   |
|              | Gala No. 25      | 572                     |   |
|              |                  |                         |   |
| Second Floor |                  |                         |   |
|              | Gala No. 29 & 30 | 1157                    |   |
|              | Gala No. 38      | 574                     |   |
|              | Gala No. 37      | 582                     |   |
|              |                  |                         |   |