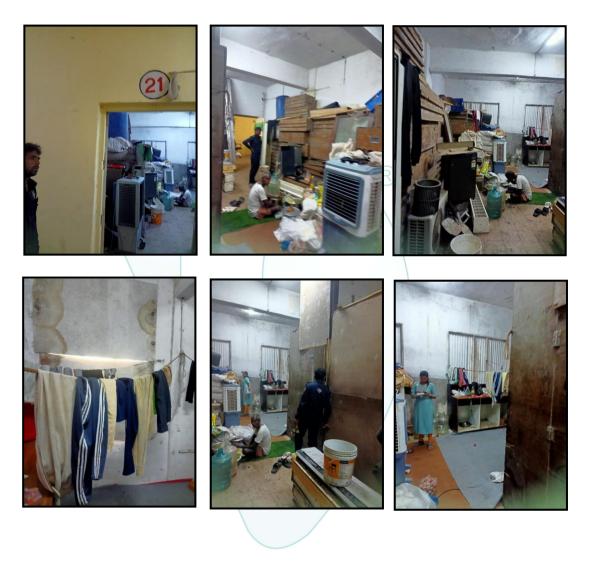

| Floor        | Gala No.         | Carpet Area<br>in Sq.Ft |   |
|--------------|------------------|-------------------------|---|
| Ground Floor | Gala No. 1       | Door Locked             |   |
|              | Gala No. 2       | 576                     |   |
|              | Gala No. 3       | 575                     |   |
|              | Gala No. 11      | 591                     |   |
|              | Gala No. 12      | 596                     |   |
|              | Gala No. 13      | 582                     | / |
|              |                  |                         |   |
| First Floor  |                  |                         |   |
|              | Gala No. 15      | 562                     |   |
|              | Gala No. 16      | 564                     |   |
|              | Gala No. 17      | 562                     |   |
|              | Gala No. 18      | 578                     |   |
|              | Gala No. 23      | Door Locked             |   |
|              | Gala No. 25      | 572                     |   |
|              |                  |                         |   |
| Second Floor |                  |                         |   |
|              | Gala No. 29 & 30 | 1157                    |   |
|              | Gala No. 38      | 574                     |   |
|              | Gala No. 37      | 582                     |   |
|              |                  |                         |   |