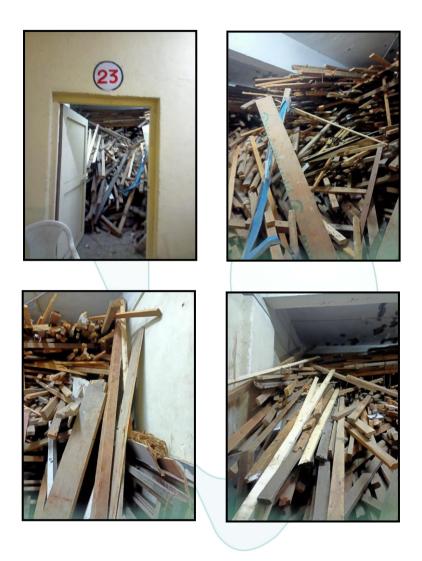

| 2  | What are the factors favouring for an extra Potential Value?                                                                                                                                                                                                                                      | :   | Located in developed area                                                                                                                                                                                                                                                 |
|----|---------------------------------------------------------------------------------------------------------------------------------------------------------------------------------------------------------------------------------------------------------------------------------------------------|-----|---------------------------------------------------------------------------------------------------------------------------------------------------------------------------------------------------------------------------------------------------------------------------|
| 3  | Any negative factors are observed which affect the market value in general?                                                                                                                                                                                                                       | :   | No                                                                                                                                                                                                                                                                        |
| V  | Rate                                                                                                                                                                                                                                                                                              | :   |                                                                                                                                                                                                                                                                           |
| 1  | After analyzing the comparable sale instances,<br>what is the composite rate for a similar unit<br>with same specifications in the adjoining<br>locality? - (Along with details / reference of at -<br>least two latest deals / transactions with<br>respect to adjacent properties in the areas) | :   | ₹25,000.00 to ₹ 27,000.00 per Sq. Ft. on Carpet Area                                                                                                                                                                                                                      |
| 2  | Assuming it is a new construction, what is the adopted basic composite rate of the unit under valuation after comparing with the specifications and other factors with the unit under comparison (give details).                                                                                  | /   | ₹ 26,000.00 per Sq. Ft. on Carpet area                                                                                                                                                                                                                                    |
| 3  | Break – up for the rate                                                                                                                                                                                                                                                                           | :   |                                                                                                                                                                                                                                                                           |
|    | I. Building + Services                                                                                                                                                                                                                                                                            | ).  | ₹ 3,000.00 per Sq. Ft.                                                                                                                                                                                                                                                    |
|    | II. Land + others                                                                                                                                                                                                                                                                                 | :   | ₹ 23,200.00 per Sq. Ft.                                                                                                                                                                                                                                                   |
| 4  | Guideline rate obtained from the Registrar's                                                                                                                                                                                                                                                      | :   | ₹ 1,66,420.00 per Sq. M.                                                                                                                                                                                                                                                  |
|    | office (an evidence thereof to be enclosed)                                                                                                                                                                                                                                                       |     | i.e., ₹15,461.00 per Sq. Ft.                                                                                                                                                                                                                                              |
| 5  | In case of variation of 20% or more in the                                                                                                                                                                                                                                                        | :   | It is a foregone conclusion that market value is always                                                                                                                                                                                                                   |
|    | valuation proposed by the Valuer and the<br>Guideline value provided in the State Govt.<br>notification or Income Tax Gazette justification<br>on variation has to be given                                                                                                                       | /   | more than the RR price. As the RR Rates area Fixed by respective State Government for computing Stamp Duty / Rgstn. Fees. Thus, the differs from place to place and Location, Amenities per se as evident from the fact than even RR Rates Decided by Government Differs. |
| VI | COMPOSITE RATE ADOPTED AFTER DEPRECIATION                                                                                                                                                                                                                                                         |     |                                                                                                                                                                                                                                                                           |
| а  | Depreciated building rate                                                                                                                                                                                                                                                                         | ).  |                                                                                                                                                                                                                                                                           |
|    | Replacement cost of unit with Services (v(3)i)                                                                                                                                                                                                                                                    | ż   | ₹ 3,000.00 per Sq. Ft.                                                                                                                                                                                                                                                    |
|    | Age of the building                                                                                                                                                                                                                                                                               | Ŷ   | 51 Years                                                                                                                                                                                                                                                                  |
|    | Life of the building estimated                                                                                                                                                                                                                                                                    | :   | 09 years Subject to proper, preventive periodic maintenance & structural repairs.                                                                                                                                                                                         |
|    | Depreciation percentage assuming the salvage value as 10%                                                                                                                                                                                                                                         | :   | N.A., as the property age is below 5 years.                                                                                                                                                                                                                               |
|    | Depreciated Ratio of the building                                                                                                                                                                                                                                                                 | ••• | -                                                                                                                                                                                                                                                                         |
| b  | Total composite rate arrived for Valuation                                                                                                                                                                                                                                                        | :   |                                                                                                                                                                                                                                                                           |
|    | Depreciated building rate VI (a)                                                                                                                                                                                                                                                                  | :   | ₹ 705.00 per Sq. Ft.                                                                                                                                                                                                                                                      |
|    | Rate for Land & other V (3) ii                                                                                                                                                                                                                                                                    | :   | ₹ 23,000.00 per Sq. Ft.                                                                                                                                                                                                                                                   |
|    | Total Composite Rate                                                                                                                                                                                                                                                                              | :   | ₹ 23,705.00 per Sq. Ft.                                                                                                                                                                                                                                                   |
|    | Remark:           1. As per site inspection, Gala No. 1 & photographs are not taken.                                                                                                                                                                                                              | Ga  | la No. 23 door was locked, hence measurements &                                                                                                                                                                                                                           |