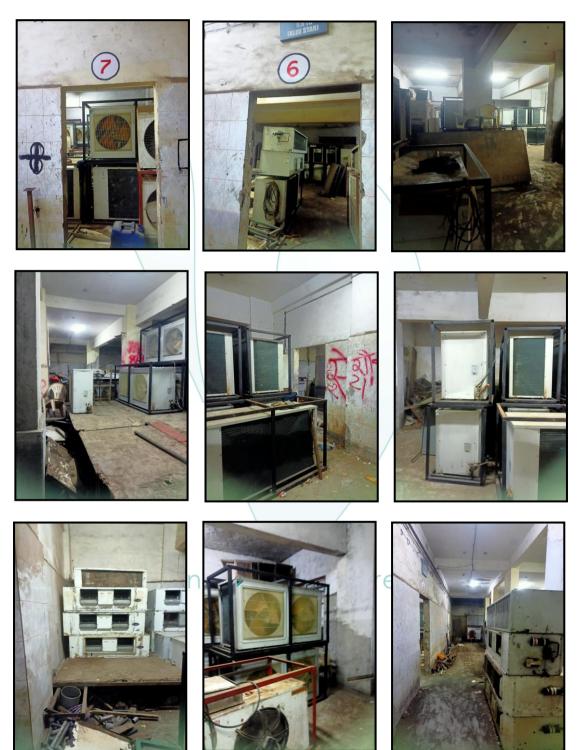

| Floor        | Gala No.         | Carpet Area<br>in Sq.Ft |   |
|--------------|------------------|-------------------------|---|
| Ground Floor | Gala No. 1       | Door Locked             |   |
|              | Gala No. 2       | 576                     |   |
|              | Gala No. 3       | 575                     |   |
|              | Gala No. 11      | 591                     |   |
|              | Gala No. 12      | 596                     |   |
|              | Gala No. 13      | 582                     | / |
|              |                  |                         |   |
| First Floor  |                  |                         |   |
|              | Gala No. 15      | 562                     |   |
|              | Gala No. 16      | 564                     |   |
|              | Gala No. 17      | 562                     |   |
|              | Gala No. 18      | 578                     |   |
|              | Gala No. 23      | Door Locked             |   |
|              | Gala No. 25      | 572                     |   |
|              |                  |                         |   |
| Second Floor |                  |                         |   |
|              | Gala No. 29 & 30 | 1157                    |   |
|              | Gala No. 38      | 574                     |   |
|              | Gala No. 37      | 582                     |   |
|              |                  |                         |   |

|     |                                                      |     | Units on 2 <sup>nd</sup> Floor,                           |  |
|-----|------------------------------------------------------|-----|-----------------------------------------------------------|--|
| 8.  | Quality of Construction                              | :   | Normal                                                    |  |
| 9.  | Appearance of the Building                           | :   | Normal                                                    |  |
| 10. | Maintenance of the Building                          | :   | Poor                                                      |  |
| 11. | Facilities Available                                 | :   |                                                           |  |
|     | Lift                                                 | :   | Without Lift                                              |  |
|     | Protected Water Supply                               | :   | Municipal Water supply                                    |  |
|     | Underground Sewerage                                 | :   | Connected to Municipal Sewerage System                    |  |
|     | Car parking - Open / Covered                         | :   | Open Car Parking                                          |  |
|     | Is Compound wall existing?                           | :   | Yes                                                       |  |
|     | Is pavement laid around the building                 | :   | Yes R                                                     |  |
| III | UNIT                                                 |     |                                                           |  |
| 1   | The floor in which the unit is situated              | /   | Ground, 1st and 2nd Floor                                 |  |
|     |                                                      | /   |                                                           |  |
| 2   | Door No. of the unit                                 | :   | Industrial Gala Nos. 1, 2, 3, 11, 12, 13, 15, 16, 17, 18, |  |
|     |                                                      |     | 23, 25, 29, 30, 37 and 38A                                |  |
| 3   | Specifications of the unit                           |     |                                                           |  |
|     | Roof                                                 | ) . | R.C.C. Slab                                               |  |
|     | Flooring                                             | :   | Mosaic flooring                                           |  |
|     | Doors                                                | :   | Wooden Doors                                              |  |
|     | Windows                                              | :   | Openable windows                                          |  |
|     | Fittings                                             | :   | Casing Caping                                             |  |
|     | Finishing                                            | :   | Cement Plastering                                         |  |
| 4   | House Tax                                            | :   |                                                           |  |
|     | Assessment No.                                       | :   | Details not available                                     |  |
|     | Tax paid in the name of:                             | -   | Details not available                                     |  |
|     | Tax amount:                                          | :   | Details not available                                     |  |
| 5   | Electricity Service connection No.:                  | :   | Details not available                                     |  |
|     | Meter Card is in the name of:                        | :   | Details not available                                     |  |
| 6   | How is the maintenance of the unit?                  | :   | Good                                                      |  |
| 7   | Sale Deed executed in the name of                    | V   | M/s Bydesign India Pvt. Ltd.                              |  |
| 8   | What is the undivided area of land as per Sale Deed? | :   | Details not available                                     |  |
| 9   | What is the plinth area of the unit?                 | :   | As per table attached to the report                       |  |
| 10  | What is the floor space index (app.)                 | :   | As per MCGM norms                                         |  |
| 11  | What is the Carpet Area of the unit?                 | :   | As per table attached to the report                       |  |
| 12  | Is it Posh / I Class / Medium / Ordinary?            | :   | Middle Class                                              |  |
| 13  | Is it being used for Residential or Commercial       | :   | Industrial purpose                                        |  |
|     | purpose?                                             |     |                                                           |  |
| 14  | Is it Owner-occupied or let out?                     | :   | Vacant                                                    |  |
| 15  | If rented, what is the monthly rent?                 | :   | N.A                                                       |  |
| IV  | MARKETABILITY                                        | :   |                                                           |  |
| 1   | How is the marketability?                            | :   | Good                                                      |  |