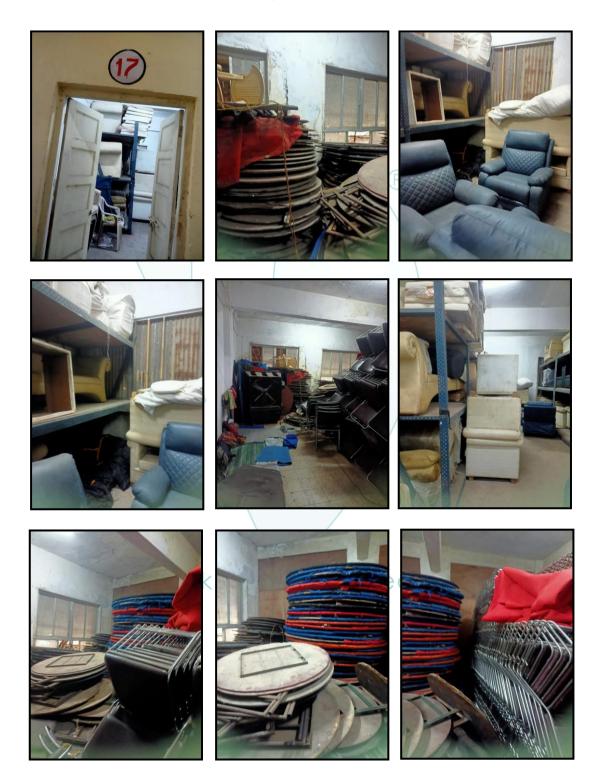

| Floor        | Gala No.         | Carpet Area<br>in Sq.Ft |   |
|--------------|------------------|-------------------------|---|
| Ground Floor | Gala No. 1       | Door Locked             |   |
|              | Gala No. 2       | 576                     |   |
|              | Gala No. 3       | 575                     |   |
|              | Gala No. 11      | 591                     |   |
|              | Gala No. 12      | 596                     |   |
|              | Gala No. 13      | 582                     | / |
|              |                  |                         |   |
| First Floor  |                  |                         |   |
|              | Gala No. 15      | 562                     |   |
|              | Gala No. 16      | 564                     |   |
|              | Gala No. 17      | 562                     |   |
|              | Gala No. 18      | 578                     |   |
|              | Gala No. 23      | Door Locked             |   |
|              | Gala No. 25      | 572                     |   |
|              |                  |                         |   |
| Second Floor |                  |                         |   |
|              | Gala No. 29 & 30 | 1157                    |   |
|              | Gala No. 38      | 574                     |   |
|              | Gala No. 37      | 582                     |   |
|              |                  |                         |   |

| 2  | What are the factors favouring for an extra Potential Value?                                                                                                                                                                                                                                      | :   | Located in developed area                                                                                                                                                                                                                                                 |
|----|---------------------------------------------------------------------------------------------------------------------------------------------------------------------------------------------------------------------------------------------------------------------------------------------------|-----|---------------------------------------------------------------------------------------------------------------------------------------------------------------------------------------------------------------------------------------------------------------------------|
| 3  | Any negative factors are observed which affect the market value in general?                                                                                                                                                                                                                       | :   | No                                                                                                                                                                                                                                                                        |
| V  | Rate                                                                                                                                                                                                                                                                                              | :   |                                                                                                                                                                                                                                                                           |
| 1  | After analyzing the comparable sale instances,<br>what is the composite rate for a similar unit<br>with same specifications in the adjoining<br>locality? - (Along with details / reference of at -<br>least two latest deals / transactions with<br>respect to adjacent properties in the areas) | :   | ₹25,000.00 to ₹ 27,000.00 per Sq. Ft. on Carpet Area                                                                                                                                                                                                                      |
| 2  | Assuming it is a new construction, what is the adopted basic composite rate of the unit under valuation after comparing with the specifications and other factors with the unit under comparison (give details).                                                                                  | /   | ₹ 26,000.00 per Sq. Ft. on Carpet area                                                                                                                                                                                                                                    |
| 3  | Break – up for the rate                                                                                                                                                                                                                                                                           | :   |                                                                                                                                                                                                                                                                           |
|    | I. Building + Services                                                                                                                                                                                                                                                                            | ).  | ₹ 3,000.00 per Sq. Ft.                                                                                                                                                                                                                                                    |
|    | II. Land + others                                                                                                                                                                                                                                                                                 | :   | ₹ 23,200.00 per Sq. Ft.                                                                                                                                                                                                                                                   |
| 4  | Guideline rate obtained from the Registrar's                                                                                                                                                                                                                                                      | :   | ₹ 1,66,420.00 per Sq. M.                                                                                                                                                                                                                                                  |
|    | office (an evidence thereof to be enclosed)                                                                                                                                                                                                                                                       |     | i.e., ₹15,461.00 per Sq. Ft.                                                                                                                                                                                                                                              |
| 5  | In case of variation of 20% or more in the                                                                                                                                                                                                                                                        | :   | It is a foregone conclusion that market value is always                                                                                                                                                                                                                   |
|    | valuation proposed by the Valuer and the<br>Guideline value provided in the State Govt.<br>notification or Income Tax Gazette justification<br>on variation has to be given                                                                                                                       | /   | more than the RR price. As the RR Rates area Fixed by respective State Government for computing Stamp Duty / Rgstn. Fees. Thus, the differs from place to place and Location, Amenities per se as evident from the fact than even RR Rates Decided by Government Differs. |
| VI | COMPOSITE RATE ADOPTED AFTER DEPRECIATION                                                                                                                                                                                                                                                         |     |                                                                                                                                                                                                                                                                           |
| а  | Depreciated building rate                                                                                                                                                                                                                                                                         | ).  |                                                                                                                                                                                                                                                                           |
|    | Replacement cost of unit with Services (v(3)i)                                                                                                                                                                                                                                                    | ż   | ₹ 3,000.00 per Sq. Ft.                                                                                                                                                                                                                                                    |
|    | Age of the building                                                                                                                                                                                                                                                                               | Ŷ   | 51 Years                                                                                                                                                                                                                                                                  |
|    | Life of the building estimated                                                                                                                                                                                                                                                                    | :   | 09 years Subject to proper, preventive periodic maintenance & structural repairs.                                                                                                                                                                                         |
|    | Depreciation percentage assuming the salvage value as 10%                                                                                                                                                                                                                                         | :   | N.A., as the property age is below 5 years.                                                                                                                                                                                                                               |
|    | Depreciated Ratio of the building                                                                                                                                                                                                                                                                 | ••• | -                                                                                                                                                                                                                                                                         |
| b  | Total composite rate arrived for Valuation                                                                                                                                                                                                                                                        | :   |                                                                                                                                                                                                                                                                           |
|    | Depreciated building rate VI (a)                                                                                                                                                                                                                                                                  | :   | ₹ 705.00 per Sq. Ft.                                                                                                                                                                                                                                                      |
|    | Rate for Land & other V (3) ii                                                                                                                                                                                                                                                                    | :   | ₹ 23,000.00 per Sq. Ft.                                                                                                                                                                                                                                                   |
|    | Total Composite Rate                                                                                                                                                                                                                                                                              | :   | ₹ 23,705.00 per Sq. Ft.                                                                                                                                                                                                                                                   |
|    | Remark:           1. As per site inspection, Gala No. 1 & photographs are not taken.                                                                                                                                                                                                              | Ga  | la No. 23 door was locked, hence measurements &                                                                                                                                                                                                                           |