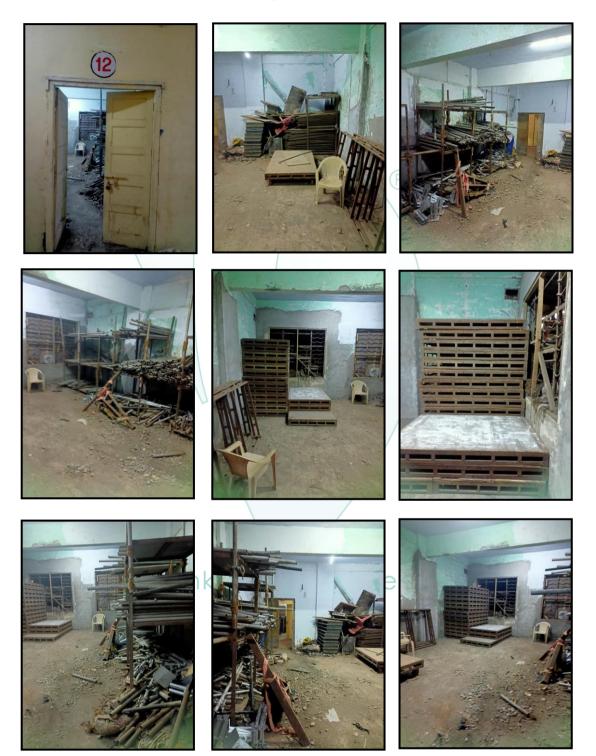

| Floor        | Gala No.         | Carpet Area<br>in Sq.Ft |   |
|--------------|------------------|-------------------------|---|
| Ground Floor | Gala No. 1       | Door Locked             |   |
|              | Gala No. 2       | 576                     |   |
|              | Gala No. 3       | 575                     |   |
|              | Gala No. 11      | 591                     |   |
|              | Gala No. 12      | 596                     |   |
|              | Gala No. 13      | 582                     | / |
|              |                  |                         |   |
| First Floor  |                  |                         |   |
|              | Gala No. 15      | 562                     |   |
|              | Gala No. 16      | 564                     |   |
|              | Gala No. 17      | 562                     |   |
|              | Gala No. 18      | 578                     |   |
|              | Gala No. 23      | Door Locked             |   |
|              | Gala No. 25      | 572                     |   |
|              |                  |                         |   |
| Second Floor |                  |                         |   |
|              | Gala No. 29 & 30 | 1157                    |   |
|              | Gala No. 38      | 574                     |   |
|              | Gala No. 37      | 582                     |   |
|              |                  |                         |   |

|     |                                                      |     | Units on 2 <sup>nd</sup> Floor,                           |  |
|-----|------------------------------------------------------|-----|-----------------------------------------------------------|--|
| 8.  | Quality of Construction                              | :   | Normal                                                    |  |
| 9.  | Appearance of the Building                           | :   | Normal                                                    |  |
| 10. | Maintenance of the Building                          | :   | Poor                                                      |  |
| 11. | Facilities Available                                 | :   |                                                           |  |
|     | Lift                                                 | :   | Without Lift                                              |  |
|     | Protected Water Supply                               | :   | Municipal Water supply                                    |  |
|     | Underground Sewerage                                 | :   | Connected to Municipal Sewerage System                    |  |
|     | Car parking - Open / Covered                         | :   | Open Car Parking                                          |  |
|     | Is Compound wall existing?                           | :   | Yes                                                       |  |
|     | Is pavement laid around the building                 | :   | Yes R                                                     |  |
| III | UNIT                                                 |     |                                                           |  |
| 1   | The floor in which the unit is situated              | /   | Ground, 1st and 2nd Floor                                 |  |
|     |                                                      | /   |                                                           |  |
| 2   | Door No. of the unit                                 | :   | Industrial Gala Nos. 1, 2, 3, 11, 12, 13, 15, 16, 17, 18, |  |
|     |                                                      |     | 23, 25, 29, 30, 37 and 38A                                |  |
| 3   | Specifications of the unit                           |     |                                                           |  |
|     | Roof                                                 | ) . | R.C.C. Slab                                               |  |
|     | Flooring                                             | :   | Mosaic flooring                                           |  |
|     | Doors                                                | :   | Wooden Doors                                              |  |
|     | Windows                                              | :   | Openable windows                                          |  |
|     | Fittings                                             | :   | Casing Caping                                             |  |
|     | Finishing                                            | :   | Cement Plastering                                         |  |
| 4   | House Tax                                            | :   |                                                           |  |
|     | Assessment No.                                       | :   | Details not available                                     |  |
|     | Tax paid in the name of:                             | -   | Details not available                                     |  |
|     | Tax amount:                                          | :   | Details not available                                     |  |
| 5   | Electricity Service connection No.:                  | :   | Details not available                                     |  |
|     | Meter Card is in the name of:                        | :   | Details not available                                     |  |
| 6   | How is the maintenance of the unit?                  | :   | Good                                                      |  |
| 7   | Sale Deed executed in the name of                    | V   | M/s Bydesign India Pvt. Ltd.                              |  |
| 8   | What is the undivided area of land as per Sale Deed? | :   | Details not available                                     |  |
| 9   | What is the plinth area of the unit?                 | :   | As per table attached to the report                       |  |
| 10  | What is the floor space index (app.)                 | :   | As per MCGM norms                                         |  |
| 11  | What is the Carpet Area of the unit?                 | :   | As per table attached to the report                       |  |
| 12  | Is it Posh / I Class / Medium / Ordinary?            | :   | Middle Class                                              |  |
| 13  | Is it being used for Residential or Commercial       | :   | Industrial purpose                                        |  |
|     | purpose?                                             |     |                                                           |  |
| 14  | Is it Owner-occupied or let out?                     | :   | Vacant                                                    |  |
| 15  | If rented, what is the monthly rent?                 | :   | N.A                                                       |  |
| IV  | MARKETABILITY                                        | :   |                                                           |  |
| 1   | How is the marketability?                            | :   | Good                                                      |  |