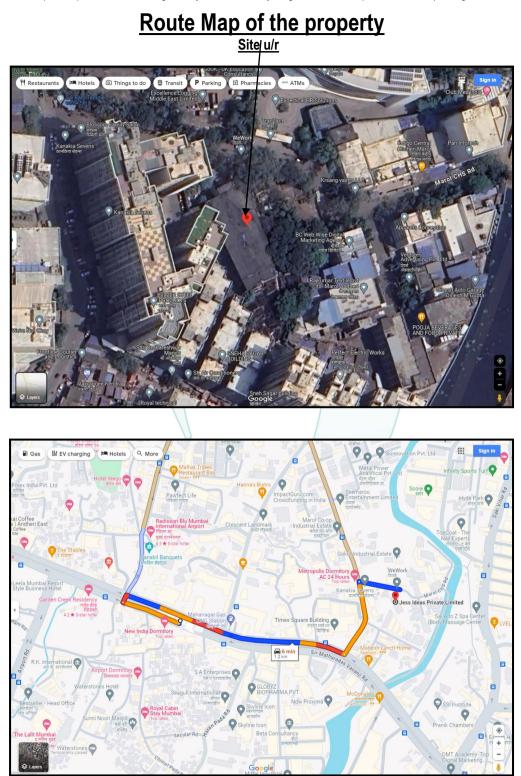

### Latitude Longitude: 19°25'50.5"N 72°48'49.1"E

Note: The Blue line shows the route to site from nearest metro station (Techno Marol Naka - 1.2 Km.)

Valuation Report Prepared For: SBI / Banglore City Branch / M/s. Bydesign India Pvt. Ltd. (006026/2305270) Page 30 of 40