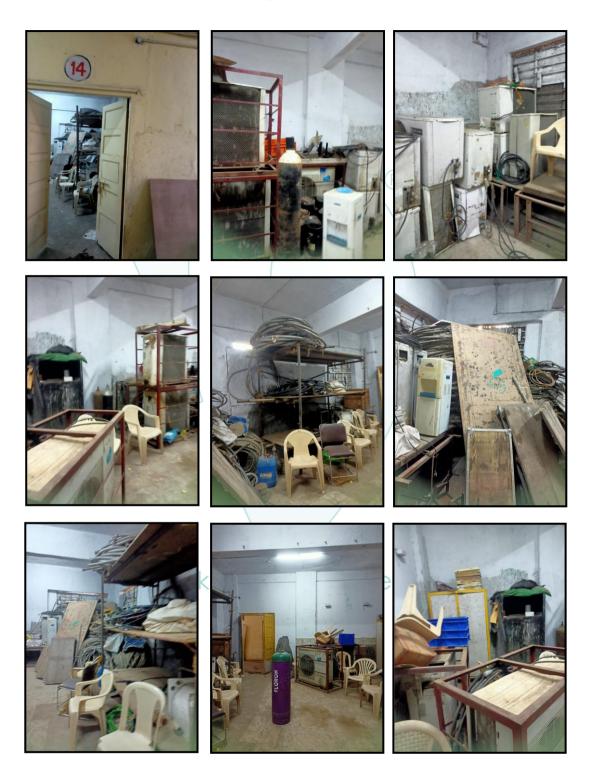

| Floor        | Gala No.         | Carpet Area<br>in Sq.Ft |   |
|--------------|------------------|-------------------------|---|
| Ground Floor | Gala No. 1       | Door Locked             |   |
|              | Gala No. 2       | 576                     |   |
|              | Gala No. 3       | 575                     |   |
|              | Gala No. 11      | 591                     |   |
|              | Gala No. 12      | 596                     |   |
|              | Gala No. 13      | 582                     | / |
|              |                  |                         |   |
| First Floor  |                  |                         |   |
|              | Gala No. 15      | 562                     |   |
|              | Gala No. 16      | 564                     |   |
|              | Gala No. 17      | 562                     |   |
|              | Gala No. 18      | 578                     |   |
|              | Gala No. 23      | Door Locked             |   |
|              | Gala No. 25      | 572                     |   |
|              |                  |                         |   |
| Second Floor |                  |                         |   |
|              | Gala No. 29 & 30 | 1157                    |   |
|              | Gala No. 38      | 574                     |   |
|              | Gala No. 37      | 582                     |   |
|              |                  |                         |   |

|     |                                                      |     | Units on 2 <sup>nd</sup> Floor,                           |  |
|-----|------------------------------------------------------|-----|-----------------------------------------------------------|--|
| 8.  | Quality of Construction                              | :   | Normal                                                    |  |
| 9.  | Appearance of the Building                           | :   | Normal                                                    |  |
| 10. | Maintenance of the Building                          | :   | Poor                                                      |  |
| 11. | Facilities Available                                 | :   |                                                           |  |
|     | Lift                                                 | :   | Without Lift                                              |  |
|     | Protected Water Supply                               | :   | Municipal Water supply                                    |  |
|     | Underground Sewerage                                 | :   | Connected to Municipal Sewerage System                    |  |
|     | Car parking - Open / Covered                         | :   | Open Car Parking                                          |  |
|     | Is Compound wall existing?                           | :   | Yes                                                       |  |
|     | Is pavement laid around the building                 | :   | Yes R                                                     |  |
| III | UNIT                                                 |     |                                                           |  |
| 1   | The floor in which the unit is situated              | /   | Ground, 1st and 2nd Floor                                 |  |
|     |                                                      | /   |                                                           |  |
| 2   | Door No. of the unit                                 | :   | Industrial Gala Nos. 1, 2, 3, 11, 12, 13, 15, 16, 17, 18, |  |
|     |                                                      |     | 23, 25, 29, 30, 37 and 38A                                |  |
| 3   | Specifications of the unit                           |     |                                                           |  |
|     | Roof                                                 | ) . | R.C.C. Slab                                               |  |
|     | Flooring                                             | :   | Mosaic flooring                                           |  |
|     | Doors                                                | :   | Wooden Doors                                              |  |
|     | Windows                                              | :   | Openable windows                                          |  |
|     | Fittings                                             | :   | Casing Caping                                             |  |
|     | Finishing                                            | :   | Cement Plastering                                         |  |
| 4   | House Tax                                            | :   |                                                           |  |
|     | Assessment No.                                       | :   | Details not available                                     |  |
|     | Tax paid in the name of:                             | -   | Details not available                                     |  |
|     | Tax amount:                                          | :   | Details not available                                     |  |
| 5   | Electricity Service connection No.:                  | :   | Details not available                                     |  |
|     | Meter Card is in the name of:                        | :   | Details not available                                     |  |
| 6   | How is the maintenance of the unit?                  | :   | Good                                                      |  |
| 7   | Sale Deed executed in the name of                    | V   | M/s Bydesign India Pvt. Ltd.                              |  |
| 8   | What is the undivided area of land as per Sale Deed? | :   | Details not available                                     |  |
| 9   | What is the plinth area of the unit?                 | :   | As per table attached to the report                       |  |
| 10  | What is the floor space index (app.)                 | :   | As per MCGM norms                                         |  |
| 11  | What is the Carpet Area of the unit?                 | :   | As per table attached to the report                       |  |
| 12  | Is it Posh / I Class / Medium / Ordinary?            | :   | Middle Class                                              |  |
| 13  | Is it being used for Residential or Commercial       | :   | Industrial purpose                                        |  |
|     | purpose?                                             |     |                                                           |  |
| 14  | Is it Owner-occupied or let out?                     | :   | Vacant                                                    |  |
| 15  | If rented, what is the monthly rent?                 | :   | N.A                                                       |  |
| IV  | MARKETABILITY                                        | :   |                                                           |  |
| 1   | How is the marketability?                            | :   | Good                                                      |  |