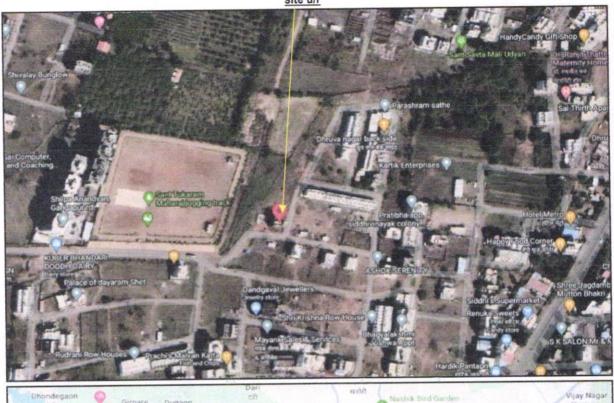

# Details of the property under consideration:

Name of Owner: Mr. Shashikant Dattaji Shinde & Mrs. Sangita Shashikant Shinde.

Residential Flat No. 502, Fifth Floor, " Swami Charan ", Survey No. 93/ 1/ B, Plot No.01, C.T.S.No. 4248, Near Sant Tukaram Maharaj Jogging Track, Shivaji Nagar, Gangapur - Satpur Link Road, Village - Gangapur, Taluka & District - Nashik, PIN Code - 422 007, State - Maharashtra, Country - India.

# VALUATION OPINION REPORT

This is to certify that the property Residential Flat No. 502, Fifth Floor, "Swami Charan", Survey No. 93/ 1/B, Plot No. 01, C.T.S.No. 4248, Near Sant Tukaram Maharaj Jogging Track, Shivaji Nagar, Gangapur - Satpur Link Road, Village - Gangapur, Taluka & District - Nashik, PIN Code - 422 007, State - Maharashtra, Country -India. belongs to Name of Owner: Mr. Shashikant Dattaji Shinde & Mrs. Sangita Shashikant Shinde.