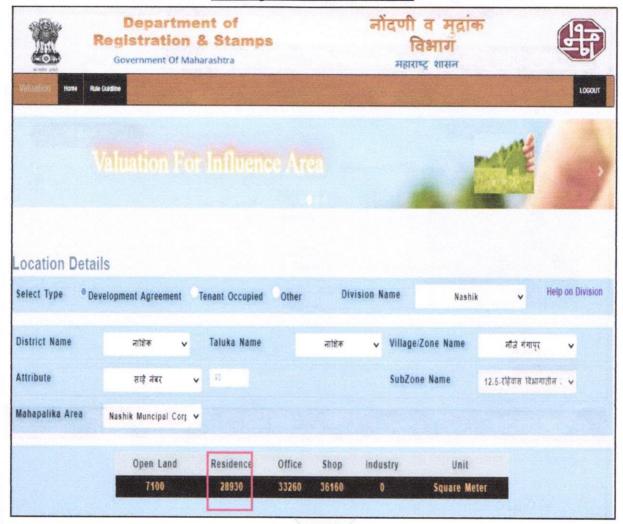

values in future in                                                                                                                                                                                     | ₹ 7,500.00 Expected rental income per month after completion |
| iii) Any likely income it may generate                                                                                                                                                                                    | Rental Income                                                |





# **Actual Site Photographs**







# Route Map of the property





Longitude Latitude: 20°00'52.3"N 73°42'47.1"E

Note: The Blue line shows the route to site from nearest railway Station (Nashik Road-21.6 Km.)





# **Ready Reckoner Rate**



Think.Innovate.Create

# **Price Indicators**









# **Price Indicators**









Valuation Report Prepared For: UBI / Gangapur Branch/ Mr. Shashikant Dattaji Shinde & Others (005896/2304193) Page15 of 23

As a result of my appraisal and analysis, it is my considered opinion that the present fair market value of the above property in the prevailing condition with aforesaid specifications is at ₹ 35,50,000.00 (Rupees Thirty-Five Lakh Fifty Thousand Only). The Realizable Value of the above property is₹ 33,72,500.00 (Rupees Thirty-Three Lakh Seventy-Two Thousand Five Hundred Only). and the Distress Value is₹ 28,40,000.00 (Rupees Twenty-Eight Lakh Forty Thousand Only). As per Site Inspection 76% Construction Work is Completed.

Place: Nashik Date: 26.12.2023

For VASTUKALA CONSULTANTS (