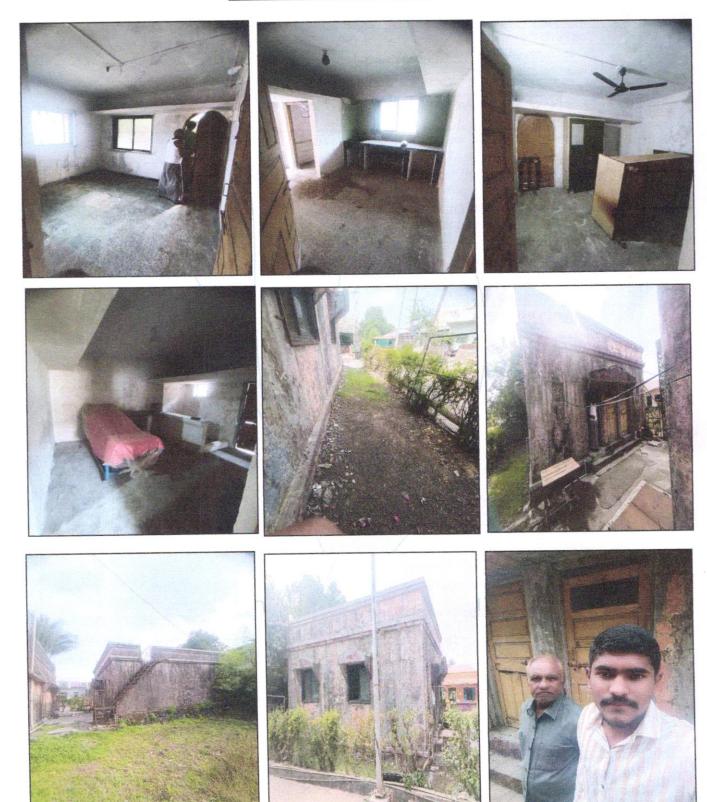

# Actual site photograph

This is to certify that on visual inspection, it appears that the structure of "Bungalow on Plot No.9" is in Poor condition and the future life can be reasonably takes under normal condition and with proper periodic repairs & maintenance is about 20 years.

#### E Conclusion

The captioned Bungalow is having Ground floor which are constructed in year 1993 (As per Occupancy Certificate). Estimated future life under present circumstances is about 20 years' subject to proper, preventive periodic maintenance & structural repairs.

The inspection dated 22.12.2023 reveals no structural damage or deterioration to the building. The building as well as the property is maintained in Poor I condition & will stand future life subject to proper, preventive periodic maintenance & Poor structural repairs.