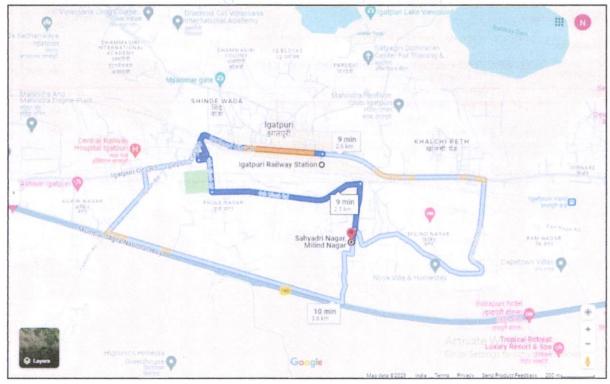

The property is located in a developing Residential area having good infrastructure, well connected by road and train. The immovable property comprises of Freehold Residential land and structures thereof. It is located at about 2.5 km. travelling distance from Igatpuri Road Railway Station.