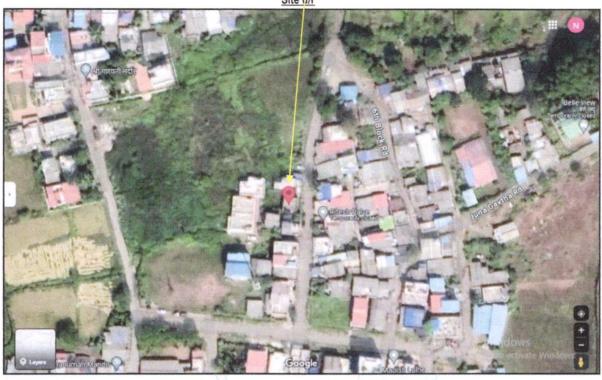

The property is located in a developing Residential area having good infrastructure, well connected by road and train. The immovable property comprises of Freehold Residential land and structures thereof. It is located at about 2.5 km. travelling distance from Igatpuri Road Railway Station.

| 5a  | Total Lease Period & remaining period (if                                    |   | N.A., the land is Freehold                                                                                                                                                                                                              |
|-----|------------------------------------------------------------------------------|---|-----------------------------------------------------------------------------------------------------------------------------------------------------------------------------------------------------------------------------------------|
| Ja  | Freehold)                                                                    | • | N.A., the land is 1 rection                                                                                                                                                                                                             |
| 6.  | Location of property                                                         | : |                                                                                                                                                                                                                                         |
|     | a) Plot No. / Survey No.                                                     | : | Survey No.70A/1                                                                                                                                                                                                                         |
|     | b) Door No.                                                                  | : | Residential Land and Bungalow on Plot No.9                                                                                                                                                                                              |
|     | c) C.T.S. No. / Village                                                      | : | At -lgatpuri                                                                                                                                                                                                                            |
|     | d) Ward / Taluka                                                             | 1 | Taluka – Igatpuri                                                                                                                                                                                                                       |
|     | e) Mandal / District                                                         | : | District – Nashik                                                                                                                                                                                                                       |
| 7.  | Postal address of the property                                               | 0 | Residential Land and Bungalow on Plot No.9, Ground Floor, Survey No.70A/1, Sahyadri Nagar, Milind Nagar, Mumabi Agra Road, At –Igatpuri, Taluka – Igatpuri, District – Nashik, Pin Code – 422 403, State - Maharashtra, Country – India |
| 8.  | City / Town                                                                  | : | At –lgatpuri                                                                                                                                                                                                                            |
|     | Residential area                                                             | : | Yes                                                                                                                                                                                                                                     |
|     | Commercial area                                                              | : | No                                                                                                                                                                                                                                      |
|     | Industrial area                                                              | : | No                                                                                                                                                                                                                                      |
| 9.  | Classification of the area                                                   | : |                                                                                                                                                                                                                                         |
|     | i) High / Middle / Poor                                                      | : | Middle Class                                                                                                                                                                                                                            |
|     | ii) Urban / Semi Urban / Rural                                               | : | Urban                                                                                                                                                                                                                                   |
| 10. | Coming under Corporation limit / Village Panchayat / Municipality            | : | At –Igatpuri I<br>Igatpuri Municipal Council                                                                                                                                                                                            |
| 11. | Whether covered under any State / Central Govt. enactments (e.g., Urban Land | : | No                                                                                                                                                                                                                                      |