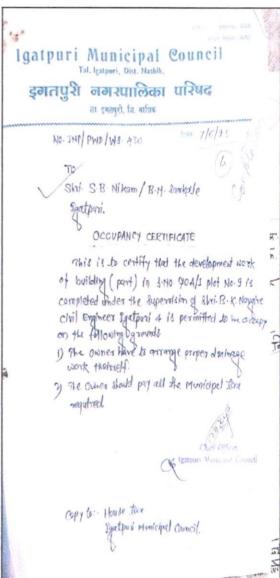

# 2. VALUATION REPORT (IN RESPECT OF LAND AND BUNGALOW)

| 1  | General                                                                                                                       |                     |                                                                                                                                                                                                                                                |
|----|-------------------------------------------------------------------------------------------------------------------------------|---------------------|------------------------------------------------------------------------------------------------------------------------------------------------------------------------------------------------------------------------------------------------|
| 1. | Purpose for which the valuation is made                                                                                       | :                   | As per the request from Bank of Baroda, Regional Office<br>Branch to assess Fair market value of the property for<br>banking purpose                                                                                                           |
| 2. | a) Date of inspection                                                                                                         | :                   | 22.12.2023                                                                                                                                                                                                                                     |
|    | b) Date on which the valuation is made                                                                                        | :                   | 25.12.2023                                                                                                                                                                                                                                     |
| 3. | List of documents produced for perusal                                                                                        |                     | een Shri.Sanjay Bhimrao Nikam & Shri.Bhimrao Namdeo                                                                                                                                                                                            |
|    | Purchaser) 2. Copy of Approved Building Plan Dated.22.04.1993, issued by chief 3. Copy of Commencement Certificat , Igatpuri. | as<br>offic<br>e No | Pandurang Jadhav & Sau.Ankita Suraj Jadhav (Proposed Amended in Subject to the Conditions in the letter No.126 per Igatpuri Municipal Council.  2.911 dated 22.04.1993, issued by Igatpuri Municipal Parishad                                  |
| 1  | Council.  Name of the owner(s) and his / their                                                                                |                     | Name of Proposed Purchaser:                                                                                                                                                                                                                    |
| 4. | address (es) with Phone no. (details of share of each owner in case of joint ownership)                                       |                     | Shri.Suraj Pandurang Jadhav & Sau.Ankita Suraj Jadhav                                                                                                                                                                                          |
|    | Think.Inr                                                                                                                     | 10                  | Name of Owner:                                                                                                                                                                                                                                 |
|    | THI IIX II II                                                                                                                 |                     | Shri.Sanjay Bhimrao Nikam &                                                                                                                                                                                                                    |
|    |                                                                                                                               |                     | Shri.Bhimrao Namdeo Sapkale                                                                                                                                                                                                                    |
|    |                                                                                                                               |                     |                                                                                                                                                                                                                                                |
|    |                                                                                                                               |                     | Address: Residential Land and Bungalow on Plot No.9 Ground Floor, Survey No.70A/1, Sahyadri Nagar, Milin Nagar, Mumabi Agra Road, At – Igatpuri, Taluka – Igatpuri, District – Nashik, Pin Code – 422 403, State - Maharashtra Country – India |
|    |                                                                                                                               |                     | Contact Person: Shri.Tushar Nikam ( Seller Representative )                                                                                                                                                                                    |
|    | Brief description of the property (Including                                                                                  |                     | Mb. No.: +91 7499183149.                                                                                                                                                                                                                       |