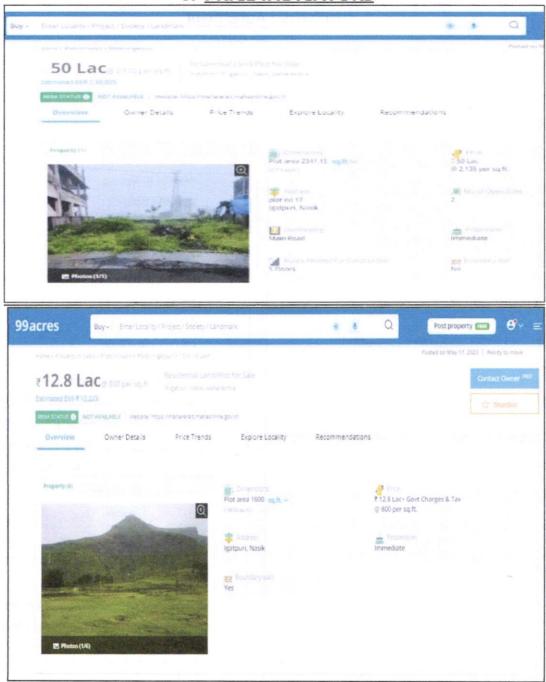

Valuation Report Prepared For: BOB/ Regional Office / Shri, Suraj Pandurang Jadhav (005863/ 2304165) Page 6 of 26

| 1      | Size of plot                                                                                                                                                                                                   | :        | Plot Area = 220.00<br>(As per Approved Plan)                                                                                                                                                                                                                                                                                 |
|--------|----------------------------------------------------------------------------------------------------------------------------------------------------------------------------------------------------------------|----------|------------------------------------------------------------------------------------------------------------------------------------------------------------------------------------------------------------------------------------------------------------------------------------------------------------------------------|
|        | North & South                                                                                                                                                                                                  |          | (No per Approved Flarr)                                                                                                                                                                                                                                                                                                      |
|        | East & West                                                                                                                                                                                                    | <u>:</u> |                                                                                                                                                                                                                                                                                                                              |
| 2      |                                                                                                                                                                                                                | ·        | As nonvelvation table                                                                                                                                                                                                                                                                                                        |
| 3      | Total extent of the plot                                                                                                                                                                                       | -        | As per valuation table                                                                                                                                                                                                                                                                                                       |
| 3      | Prevailing market rate (Along With details / reference of at least two latest deals / transactions with respect to adjacent properties in the areas)                                                           | :        | ₹ 10,000.00 to ₹ 12,000.00 per Sq. M.                                                                                                                                                                                                                                                                                        |
| 4      | Guideline rate obtained from the Registrar's Office                                                                                                                                                            | :        | ₹ 1,630.00 per Sq. M                                                                                                                                                                                                                                                                                                         |
|        | In case of variation of 20% or more in the valuation proposed by the valuer and the Guideline value provided in the State Govt. notification or Income Tax Gazette justification on variation has to be given. | •        | It is a foregone conclusion that market value is always more than RR prices. As the RR rates are fixed by respective state governments for computing stamp duty / regn. Fees. Thus, the rates differ from place to place and location. Amenities per se as evident from the fact that even RR rates decided by Govt. differ. |
| 5      | Assessed / adopted rate of valuation                                                                                                                                                                           | :        | ₹ 10,700.00 per Sq. M.                                                                                                                                                                                                                                                                                                       |
| 6      | Estimated value of land                                                                                                                                                                                        | :        | ₹ 23,54,000.00                                                                                                                                                                                                                                                                                                               |
| Part - | - B (Valuation of Building)                                                                                                                                                                                    | İ        |                                                                                                                                                                                                                                                                                                                              |
| 1      | Technical details of the building                                                                                                                                                                              |          |                                                                                                                                                                                                                                                                                                                              |
| ·      | Type of Building (Residential / Commercial / Residential )                                                                                                                                                     | :        | Residential                                                                                                                                                                                                                                                                                                                  |
|        | b) Type of construction (Load bearing / RCC / Steel Framed)                                                                                                                                                    | :        | As per Brief Description                                                                                                                                                                                                                                                                                                     |
|        | c) Year of construction                                                                                                                                                                                        | :        | 1993 (As per Site Information)                                                                                                                                                                                                                                                                                               |
|        | d) Age of the building                                                                                                                                                                                         |          | 30 Years                                                                                                                                                                                                                                                                                                                     |
|        | e) Life of the building estimated                                                                                                                                                                              |          | 20 Years (Subject to proper, preventive periodic maintenance & structural repairs.)                                                                                                                                                                                                                                          |
|        | f) Number of floors and height of each floor including basement, if any                                                                                                                                        | :        | As per Brief Description                                                                                                                                                                                                                                                                                                     |
|        | g) Plinth area floor-wise                                                                                                                                                                                      | :        | As per valuation table                                                                                                                                                                                                                                                                                                       |
|        | h) Condition of the building                                                                                                                                                                                   | 1        |                                                                                                                                                                                                                                                                                                                              |
|        | i) Exterior - Excellent, Good, Normal,<br>Poor                                                                                                                                                                 | :        | Poor                                                                                                                                                                                                                                                                                                                         |
|        | ii) Interior - Excellent, Good, Normal, Poor                                                                                                                                                                   | 1        | Poor                                                                                                                                                                                                                                                                                                                         |
|        | Date of issue and validity of layout of approved map                                                                                                                                                           | :        | Copy of Approved Building Plan as Amended in Subject to the Conditions in the letter No.126 Dated.22.04.1993,                                                                                                                                                                                                                |
|        | j) Approved map / plan issuing authority                                                                                                                                                                       | :        | issued by chief officer Igatpuri Municipal Council.                                                                                                                                                                                                                                                                          |
| i iv   | k) Whether genuineness or authenticity of approved map / plan is verified                                                                                                                                      | :        | Yes                                                                                                                                                                                                                                                                                                                          |
| 3.77   | Any other comments by our empanelled valuers on authentic of approved plan                                                                                                                                     | :        | Yes- As per Approved Building Plan Built up Area is 109.96 Sqm. but Valuation Done for 50% Area. Actual site inspection only the Half Area is Constructed, Hence the 50% lower Built-Up Area is Consider for Valuation Purpose (54.98 Sqm.)                                                                                  |