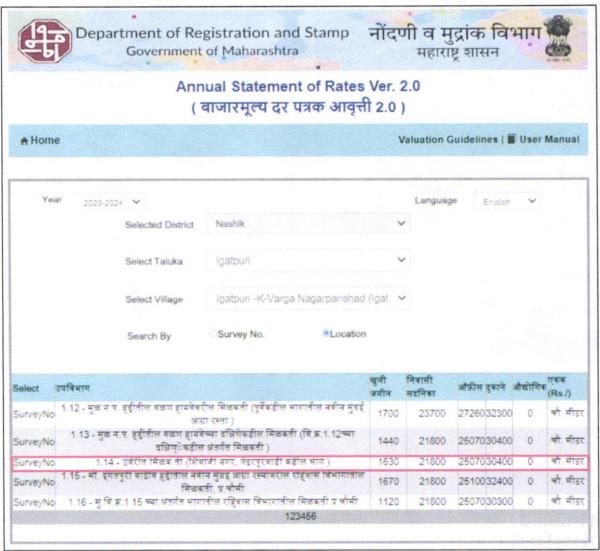

Valuation Report Prepared For: BOB/ Regional Office / Shri, Suraj Pandurang Jadhav (005863/ 2304165) Page 6 of 26

| 1      | Size of plot                                                                                                                                                                                                   | :        | Plot Area = 220.00<br>(As per Approved Plan)                                                                                                                                                                                                                                                                                 |
|--------|----------------------------------------------------------------------------------------------------------------------------------------------------------------------------------------------------------------|----------|------------------------------------------------------------------------------------------------------------------------------------------------------------------------------------------------------------------------------------------------------------------------------------------------------------------------------|
|        | North & South                                                                                                                                                                                                  |          | (No per Approved Flarr)                                                                                                                                                                                                                                                                                                      |
|        | East & West                                                                                                                                                                                                    | <u>:</u> |                                                                                                                                                                                                                                                                                                                              |
| 2      |                                                                                                                                                                                                                | ·        | As nonvelvation table                                                                                                                                                                                                                                                                                                        |
| 3      | Total extent of the plot                                                                                                                                                                                       | -        | As per valuation table                                                                                                                                                                                                                                                                                                       |
| 3      | Prevailing market rate (Along With details / reference of at least two latest deals / transactions with respect to adjacent properties in the areas)                                                           | :        | ₹ 10,000.00 to ₹ 12,000.00 per Sq. M.                                                                                                                                                                                                                                                                                        |
| 4      | Guideline rate obtained from the Registrar's Office                                                                                                                                                            | :        | ₹ 1,630.00 per Sq. M                                                                                                                                                                                                                                                                                                         |
|        | In case of variation of 20% or more in the valuation proposed by the valuer and the Guideline value provided in the State Govt. notification or Income Tax Gazette justification on variation has to be given. | •        | It is a foregone conclusion that market value is always more than RR prices. As the RR rates are fixed by respective state governments for computing stamp duty / regn. Fees. Thus, the rates differ from place to place and location. Amenities per se as evident from the fact that even RR rates decided by Govt. differ. |
| 5      | Assessed / adopted rate of valuation                                                                                                                                                                           | :        | ₹ 10,700.00 per Sq. M.                                                                                                                                                                                                                                                                                                       |
| 6      | Estimated value of land                                                                                                                                                                                        | :        | ₹ 23,54,000.00                                                                                                                                                                                                                                                                                                               |
| Part - | - B (Valuation of Building)                                                                                                                                                                                    | İ        |                                                                                                                                                                                                                                                                                                                              |
| 1      | Technical details of the building                                                                                                                                                                              |          |                                                                                                                                                                                                                                                                                                                              |
| ·      | Type of Building (Residential / Commercial / Residential )                                                                                                                                                     | :        | Residential                                                                                                                                                                                                                                                                                                                  |
|        | b) Type of construction (Load bearing / RCC / Steel Framed)                                                                                                                                                    | :        | As per Brief Description                                                                                                                                                                                                                                                                                                     |
|        | c) Year of construction                                                                                                                                                                                        | :        | 1993 (As per Site Information)                                                                                                                                                                                                                                                                                               |
|        | d) Age of the building                                                                                                                                                                                         |          | 30 Years                                                                                                                                                                                                                                                                                                                     |
|        | e) Life of the building estimated                                                                                                                                                                              |          | 20 Years (Subject to proper, preventive periodic maintenance & structural repairs.)                                                                                                                                                                                                                                          |
|        | f) Number of floors and height of each floor including basement, if any                                                                                                                                        | :        | As per Brief Description                                                                                                                                                                                                                                                                                                     |
|        | g) Plinth area floor-wise                                                                                                                                                                                      | :        | As per valuation table                                                                                                                                                                                                                                                                                                       |
|        | h) Condition of the building                                                                                                                                                                                   | 1        |                                                                                                                                                                                                                                                                                                                              |
|        | i) Exterior - Excellent, Good, Normal,<br>Poor                                                                                                                                                                 | :        | Poor                                                                                                                                                                                                                                                                                                                         |
|        | ii) Interior - Excellent, Good, Normal, Poor                                                                                                                                                                   | 1        | Poor                                                                                                                                                                                                                                                                                                                         |
|        | Date of issue and validity of layout of approved map                                                                                                                                                           | :        | Copy of Approved Building Plan as Amended in Subject to the Conditions in the letter No.126 Dated.22.04.1993,                                                                                                                                                                                                                |
|        | j) Approved map / plan issuing authority                                                                                                                                                                       | :        | issued by chief officer Igatpuri Municipal Council.                                                                                                                                                                                                                                                                          |
| i iv   | k) Whether genuineness or authenticity of approved map / plan is verified                                                                                                                                      | :        | Yes                                                                                                                                                                                                                                                                                                                          |
| 3.77   | Any other comments by our empanelled valuers on authentic of approved plan                                                                                                                                     | :        | Yes- As per Approved Building Plan Built up Area is 109.96 Sqm. but Valuation Done for 50% Area. Actual site inspection only the Half Area is Constructed, Hence the 50% lower Built-Up Area is Consider for Valuation Purpose (54.98 Sqm.)                                                                                  |