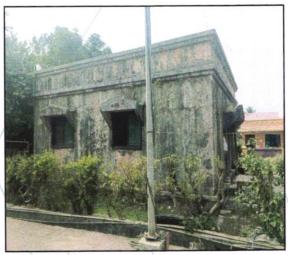

The property is located in a developing Residential area having good infrastructure, well connected by road and train. The immovable property comprises of Freehold Residential land and structures thereof. It is located at about 2.5 km. travelling distance from Igatpuri Road Railway Station.

#### Plot:

The plot under valuation is Freehold residential plot. As per Approved Plan Plot area is 220.00 Sq. M, which is considered for valuation.

#### Structure:

As per Site Inspection structure are as under:

| Load Bearing Structure                                         | As per site measurement Carpet<br>Area in Sq. M. |
|----------------------------------------------------------------|--------------------------------------------------|
| Ground Floor – Living, Kitchen,<br>Bedroom, Bath, WC, Passage. | 45.16.00                                         |