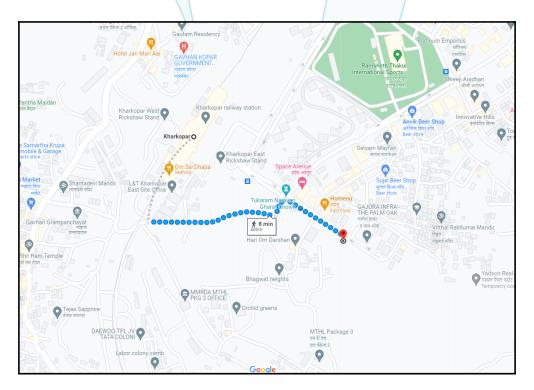

# Route Map of the property

Note: Red marks shows the exact location of the property

#### Longitude Latitude: 18°57'26.7"N 73°1'4.8"E

Note: The Blue line shows the route to site distance from nearest Railway Station (Kharkopar - 600M).