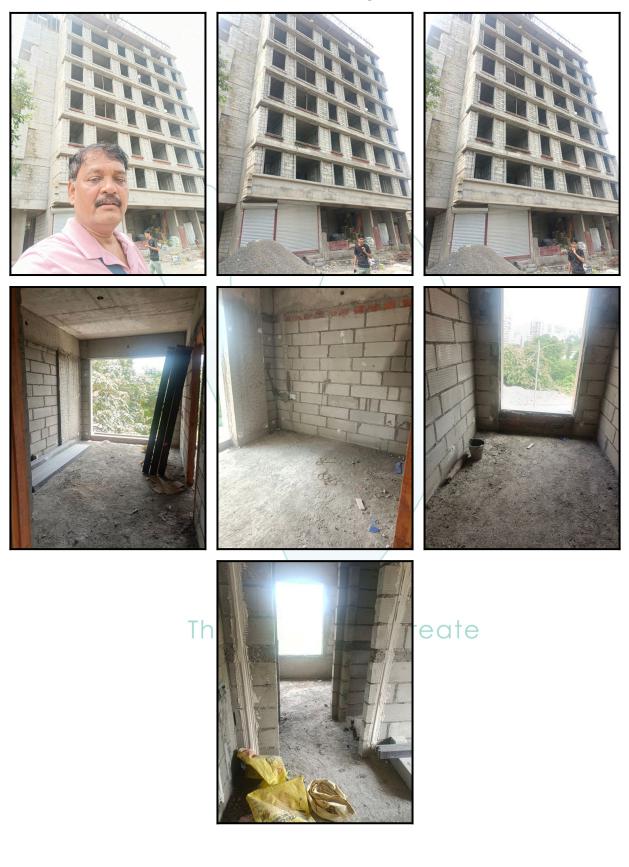

| Good                                                          |
| Likely rental values in future                                                                                                                                                                                                     | ₹ 9,500/- (Expected rented income per month after completion) |
| Any likely income it may generate                                                                                                                                                                                                  | Rental Income                                                 |





# Actual Site Photographs







# Route Map of the property



Note: Red marks shows the exact location of the property



#### Longitude Latitude: 18°57'26.7"N 73°1'4.8"E

Note: The Blue line shows the route to site distance from nearest Railway Station (Kharkopar - 600M).





#### Page 12 of 27

## **Ready Reckoner Rate**

|            | Department of Registration and Stamp<br>Government of Maharashtra<br>Annual State Picture Tegrita a High a |                |                        |                       |