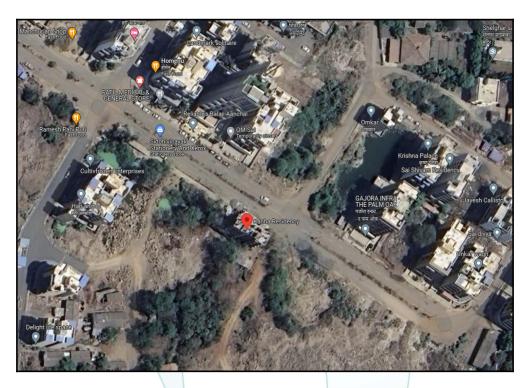

# Route Map of the property

Note: Red marks shows the exact location of the property