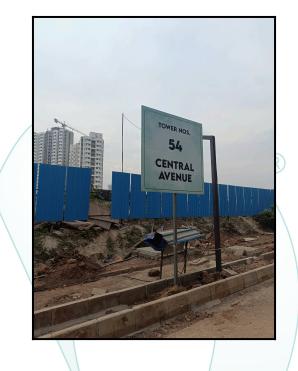

# VALUATION OPINION REPORT

This is to certify that the under construction property bearing Residential Flat No. 1513, 15th Floor, Building No 54, "Runwal Garden Phase 6A Building No. 53 & 54", Kalyan Shilphata Road, Bhadra Nagar, Desale Pada, Village -Ghariwali & Usarghar, Taluka - Kalyan, District - Thane, Dombivali (East), PIN - 421 204, State - Maharashtra, India belongs to Mr. Nilesh Baban Ghuge.

| Boundaries of the property |   |                           |
|----------------------------|---|---------------------------|
| North                      | : | Internal Road & Open Plot |
| South                      | : | Internal Road             |
| East                       | : | Internal Road             |
| West                       | : | Runwal Residency          |
|                            |   |                           |