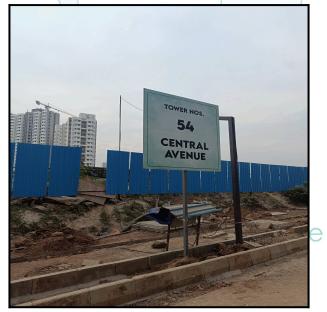

# VALUATION OPINION REPORT

This is to certify that the under construction property bearing Residential Flat No. 1513, 15th Floor, Building No 54, "Runwal Garden Phase 6A Building No. 53 & 54", Kalyan Shilphata Road, Bhadra Nagar, Desale Pada, Village -Ghariwali & Usarghar, Taluka - Kalyan, District - Thane, Dombivali (East), PIN - 421 204, State - Maharashtra, India belongs to Mr. Nilesh Baban Ghuge.

| Boundaries of the property |   |                           |
|----------------------------|---|---------------------------|
| North                      | : | Internal Road & Open Plot |
| South                      | : | Internal Road             |
| East                       | : | Internal Road             |
| West                       | : | Runwal Residency          |
|                            |   |                           |