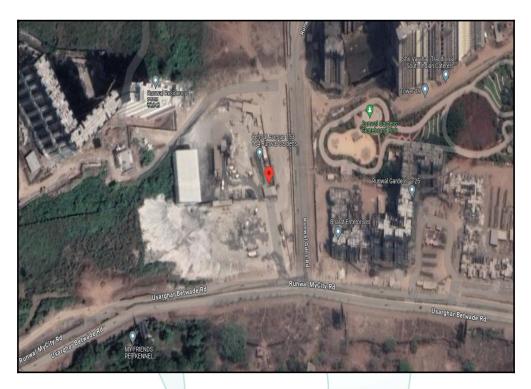

Latitude Longitude : 19°10'57.3"N 73°4'56.4"E

**Valuation Prepared for:** 

State Bank of India RACPC Sion

B-603 & 604, Kohinoor City, Commercial-1, 6th Floor, Kirol Road, Off L.B.S. Marg, Kurla (West), Mumbai, Pin Code - 400 070, State - Maharashtra, Country - India.

# VALUATION REPORT (IN RESPECT OF FLAT)

|   | Gener                               | al                                                                                                                                                                                                                                                                                                                                                                                                                                                                                       |                  | R                                                                                                                                                                                                                                                                                                                                                                                                                                                                                                                         |  |  |  |
|---|-------------------------------------|------------------------------------------------------------------------------------------------------------------------------------------------------------------------------------------------------------------------------------------------------------------------------------------------------------------------------------------------------------------------------------------------------------------------------------------------------------------------------------------|------------------|---------------------------------------------------------------------------------------------------------------------------------------------------------------------------------------------------------------------------------------------------------------------------------------------------------------------------------------------------------------------------------------------------------------------------------------------------------------------------------------------------------------------------|--|--|--|
| 1 | Purpos                              | se for which the valuation is made                                                                                                                                                                                                                                                                                                                                                                                                                                                       | :                | To assess Fair Market Value of the property for Housing Loan Purpose.                                                                                                                                                                                                                                                                                                                                                                                                                                                     |  |  |  |
| 2 | a)                                  | Date of inspection                                                                                                                                                                                                                                                                                                                                                                                                                                                                       | :                | 21.12.2023                                                                                                                                                                                                                                                                                                                                                                                                                                                                                                                |  |  |  |
|   | b)                                  | Date of which the valuation is made                                                                                                                                                                                                                                                                                                                                                                                                                                                      | ade : 26.12.2023 |                                                                                                                                                                                                                                                                                                                                                                                                                                                                                                                           |  |  |  |
| 3 | List of<br>I)<br>II)<br>III)<br>IV) | <ul> <li>Developers) And Mr. Nilesh Baban Ghuge(The purchaser).</li> <li>II) Copy of RERA Certificate Registration No.P51700051346 Dated 08.06.2023 issued by Maharashtra Real Estate Regulatory Authority.</li> <li>III) Copy of Commencement Certificate No.SROT / Growth Centre / 2401 / BP / ITP – Usarghar – Gharivali – 01 / Amended Layout &amp; CC B. No. 53, 54 / Vol – 40 / 662 / 2023 Dated 09.05.2023 issued by Mumbai Metropolitan Region Development Authority.</li> </ul> |                  |                                                                                                                                                                                                                                                                                                                                                                                                                                                                                                                           |  |  |  |
| 4 | with Pl                             | of the owner(s) and his / their address (es)<br>hone no. (details of share of each owner in<br>f joint ownership) Think.Ini                                                                                                                                                                                                                                                                                                                                                              |                  | <ul> <li>Mr. Nilesh Baban Ghuge</li> <li>Residential Flat No. 1513, 15<sup>th</sup> Floor, Building No 54,</li> <li>"Runwal Garden Phase 6A Building No. 53 &amp; 54", Kalyan</li> <li>Shilphata Road, Bhadra Nagar, Desale Pada, Village -</li> <li>Ghariwali &amp; Usarghar, Taluka - Kalyan, District - Thane,</li> <li>Dombivali (East), PIN - 421 204, State - Maharashtra, India.</li> <li><u>Contact Person :</u></li> <li>Anuja (Builder Peson)</li> <li>Mobile No. 8591983562</li> <li>Sole Ownership</li> </ul> |  |  |  |