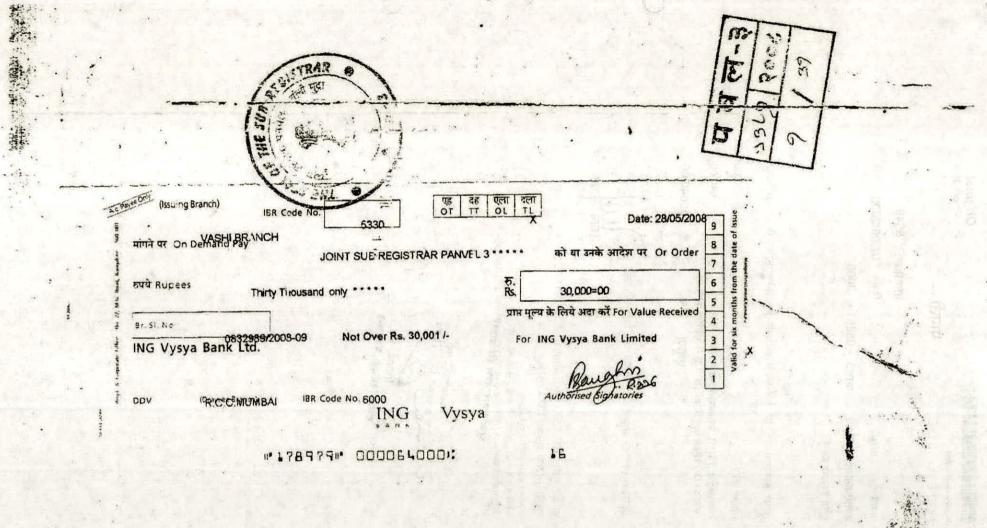

# Agreement to leave -

Monday, June 02, 2008 2:07:34 PM

पावती

Original नोंदणी 39 म Regn. 39 M

पावती क्र.: 5549

गावाचे नाव खारधः

दिनांक 02/06/2008

दस्तऐवजाचा अनुक्रभांक

पवल3 - 05381 - 2008

दस्ता ऐवजाचा प्रकार

भारतात्वा

सादर करणाराचे नावः नी- शाह पुप बिल्डर्स आणि इन्क्राप्रोजेक्ट्स लि. तर्फ भागीदार निरव एन. शहा . .

नोंदणी फी

30000.00

नक्कल (अ. 11(1)), पृष्टांकनाची नक्कल (आ. 11(2)),

640.00

रुजवात (अ. 12) व भागाचित्रण (अ. 13) -> एकत्रित फ़ी (32)

एकुण

30640.00

आगणास हा दस्त अंदाजे 2:22PM ह्या वेळेस मिळेल,

सह दु.नि.पनवंस 3

बाजार मुल्य: 131 12500 रु. भोबदला: 13110200रु.

भरलेले मुद्रांक शुल्छ: 131425 रु.