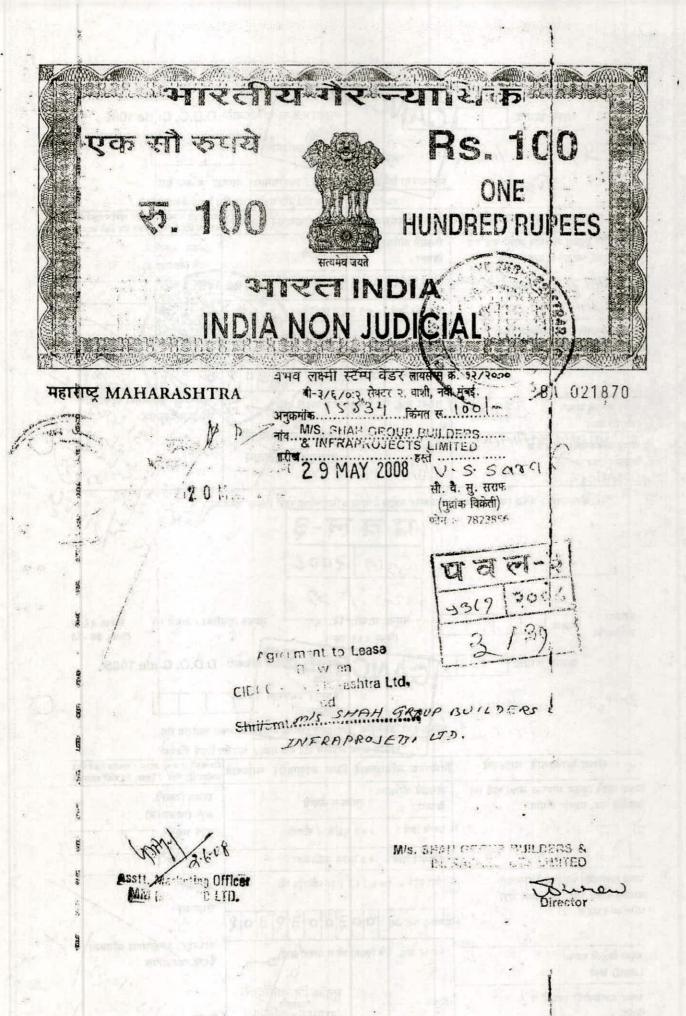

# Agreement to leave -

Monday, June 02, 2008 2:07:34 PM

पावती

Original नोंदणी 39 म Regn. 39 M

पावती क्र.: 5549

गावाचे नाव खारधः

दिनांक 02/06/2008

दस्तऐवजाचा अनुक्रभांक

पवल3 - 05381 - 2008

दस्ता ऐवजाचा प्रकार

भारतात्वा

सादर करणाराचे नावः नी- शाह पुप बिल्डर्स आणि इन्क्राप्रोजेक्ट्स लि. तर्फ भागीदार निरव एन. शहा . .

नोंदणी फी

30000.00

नक्कल (अ. 11(1)), पृष्टांकनाची नक्कल (आ. 11(2)),