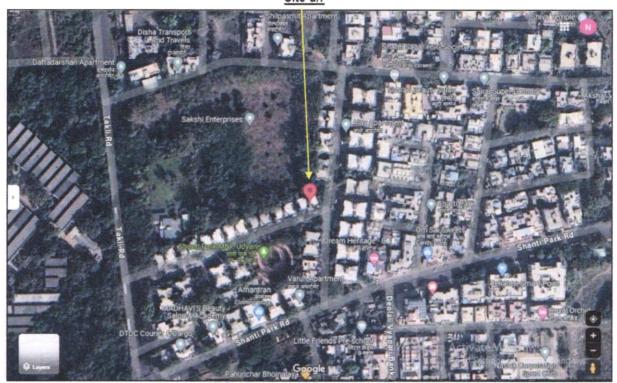

#### Details of the property under consideration:

Name of Proposed Purchaser: Sau. Anita Laxman Paikrao

Name of Owner: Shri.Mahendra Damodar Sonawane

Residential Flat No.10, Second Floor, Building No.5 "B" Dhiren Apartment ", Survey No.24/1/A/3/1/B/1, Shanti Park Road, Village - Agartakali, Taluka & District - Nashik, PIN Code - 422 214, State - Maharashtra, Country - India.

Latitude Longitude: 19°58'21.0"N 73°49'11.3"E