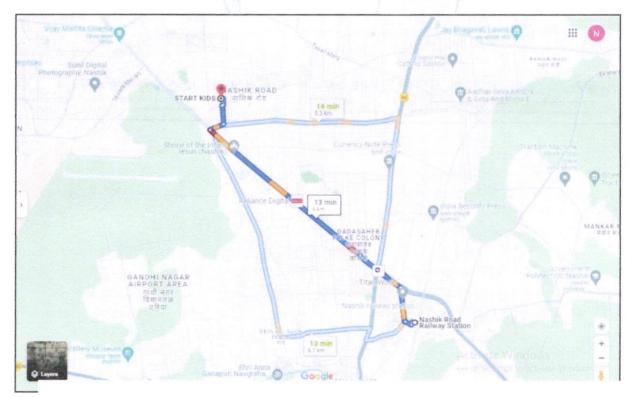

|       | T            |                                                                                                 | _   |                                                                                                                                                                                                                                      |
|-------|--------------|-------------------------------------------------------------------------------------------------|-----|--------------------------------------------------------------------------------------------------------------------------------------------------------------------------------------------------------------------------------------|
|       |              |                                                                                                 |     | The property is at 4 Km. distance from neares railway station Nashik Road.                                                                                                                                                           |
|       |              | н У                                                                                             |     | Landmark: Shanti Park Road                                                                                                                                                                                                           |
| 5a.   |              | Lease Period & remaining period (if ehold)                                                      | :   | N.A. as the property is freehold.                                                                                                                                                                                                    |
| 6.    | Locat        | ion of property                                                                                 | :   |                                                                                                                                                                                                                                      |
|       | a)           | Plot No. / Survey No.                                                                           | :   | Survey No.24/1/A/3/1/B/1                                                                                                                                                                                                             |
|       | b)           | Door No.                                                                                        | :   | Residential Flat No.10                                                                                                                                                                                                               |
|       | (c)          | T.S. No. / Village                                                                              | :   | Village – Agartakali                                                                                                                                                                                                                 |
|       | d)           | Ward / Taluka                                                                                   | :   | Taluka – Nashik                                                                                                                                                                                                                      |
|       | (e)          | Mandal / District                                                                               | 1:  | District - Nashik                                                                                                                                                                                                                    |
|       | f)           | Date of issue and validity of layout of approved map / plan                                     | 7   | True Copy Building Plan by Ar.Mhatre Associates Architects & Engineers Accompanying Commencement Certificate No.875 dated 19.12.1988, issued by Executive Engineer Town Planning Nashik Municipal Corporation, Nashik.               |
|       | g)           | Approved map / plan issuing authority                                                           | :   | Nashik Municipal Corporation, Nashik                                                                                                                                                                                                 |
|       | h)           | Whether genuineness or authenticity of approved map/ plan is verified                           | :   | Yes                                                                                                                                                                                                                                  |
|       | i)           | Any other comments by our empanelled valuers on authentic of approved plan                      |     | No                                                                                                                                                                                                                                   |
| 7.    | Posta        | address of the property                                                                         | :   | Residential Flat No.10, Second Floor, <b>Building No.</b> "B"Dhiren Apartment ", Surve No.24/1/A/3/1/B/1,Shanti Park Road , Village Agartakali, Taluka & District - Nashik, PIN Code – 42: 214, State – Maharashtra, Country – India |
| 8.    | City /       | Town                                                                                            | :   | Nashik                                                                                                                                                                                                                               |
|       | -            | lential area                                                                                    | 1:  | Yes                                                                                                                                                                                                                                  |
|       | Comr         | mercial area                                                                                    | -   | No                                                                                                                                                                                                                                   |
|       |              | trial area                                                                                      | 1:  | No                                                                                                                                                                                                                                   |
| 9.    |              | ification of the area                                                                           | V.C | re, <del>Create</del>                                                                                                                                                                                                                |
|       |              | h / Middle / Poor                                                                               | :   | Middle Class                                                                                                                                                                                                                         |
|       | , ,          | pan / Semi Urban / Rural                                                                        | 1   | Urban                                                                                                                                                                                                                                |
| 10.   | /            | ing under Corporation limit / Village                                                           | ·   | Village – Agartakali                                                                                                                                                                                                                 |
|       |              | hhayat / Municipality                                                                           |     | Nashik Municipal Corporation                                                                                                                                                                                                         |
| 11.   |              | ther covered under any State / Central                                                          | :   | No                                                                                                                                                                                                                                   |
| , , , | Govt<br>Act) | enactments (e.g., Urban Land Ceiling or notified under agency area/ scheduled / cantonment area |     |                                                                                                                                                                                                                                      |
| 13.   | Dime         | ensions / Boundaries of the Property /                                                          |     | As per Actual Site                                                                                                                                                                                                                   |
|       | North        | 1                                                                                               | :   | Mithila Bungalow and Mithila Bungalow and                                                                                                                                                                                            |
|       |              |                                                                                                 |     |                                                                                                                                                                                                                                      |