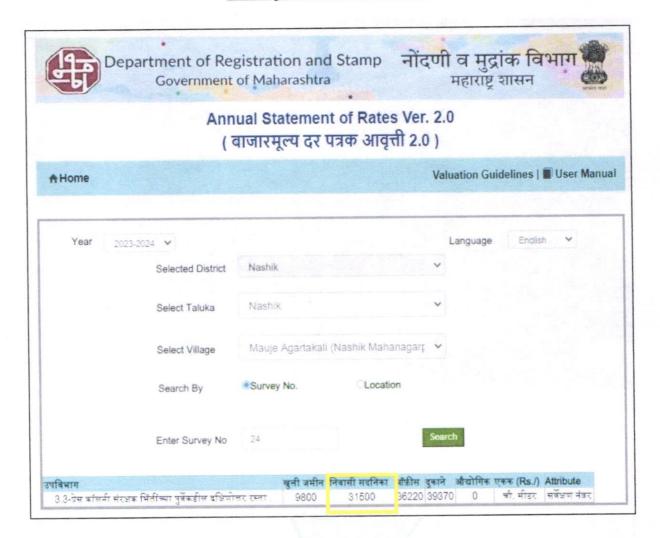

|
| ii)    | Likely rental values in future in and                                                                                                                                                            | ₹ 3,000.00 Expected rental income per month |
| iii)   | Any likely income it may generate                                                                                                                                                                | Rental Income                               |





# Actual site photographs

















# Route Map of the property

Site u/r





Latitude Longitude: 19°58'21.0"N 73°49'11.3"E

Note: The Blue line shows the route to site from nearest railway station (Nashik Road - 4 Km.)





# Ready Reckoner Rate





# **Price Indicators**









**Approved Plan** 

| 2100<br>2100<br>2100<br>21200<br>21200           | DISCRICTION FLUSH DOORS FLUSH DOORS M S. WINDOWS M S. WINDOWS |  |  |
|--------------------------------------------------|---------------------------------------------------------------|--|--|
| 2100<br>2 1200<br>2 1200                         | MIS WINDOWS                                                   |  |  |
| 1 1200<br>X 1300                                 | M.S. WINDOWS                                                  |  |  |
| 1300                                             |                                                               |  |  |
|                                                  |                                                               |  |  |
|