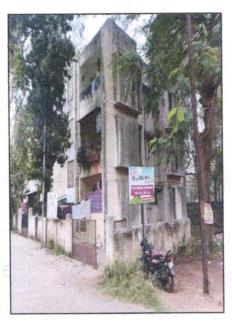

#### Details of the property under consideration:

Name of Proposed Purchaser: Sau. Anita Laxman Paikrao

Name of Owner: Shri.Mahendra Damodar Sonawane

Residential Flat No.10, Second Floor, Building No.5 "B" Dhiren Apartment ", Survey No.24/1/A/3/1/B/1, Shanti Park Road, Village - Agartakali, Taluka & District - Nashik, PIN Code - 422 214, State - Maharashtra, Country - India.

### VALUATION OPINION REPORT

This is to certify that the property bearing Residential Flat No.10, Second Floor, Building No.5 "B"Dhiren Apartment ", Survey No.24/1/A/3/1/B/1, Shanti Park Road , Village - Agartakali, Taluka & District - Nashik, PIN Code - 422 214, State - Maharashtra, Country - India belongs to Shri.Mahendra Damodar Sonawane. Name of Proposed Purchaser: Sau. Anita Laxman Paikrao