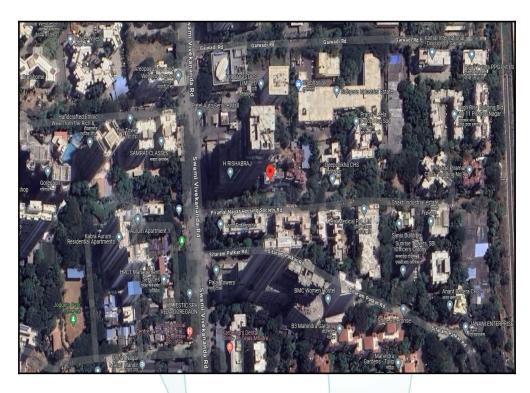

# **Route Map of the property**

Note: Red marks shows the exact location of the property

Longitude Latitude: 19°10'13.8"N 72°50'46.5"E

Note: The Blue line shows the route to site distance from nearest Railway Station (Goregaon - 950 Mtr.).