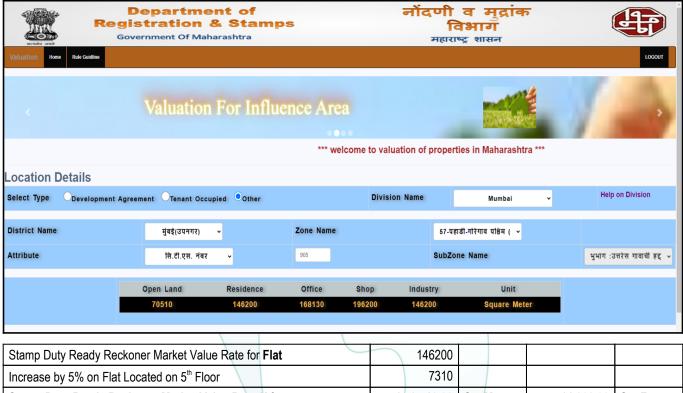

#### Stamp Duty Ready Reckoner Market Value Rate (After 1,53,510.00 Sq. Mtr. 14,262.00 Sq. Ft. Increase/Decrease) (A) Stamp Duty Ready Reckoner Market value Rate for Land (B) 70510 The difference between land rate and building rate(A-B=C) 83,000.00 100% Percentage after Depreciation as per table(D) Rate to be adopted after considering depreciation [B + (C X D)] 1,53,510.00 Sq. Mtr. 14,262.00 Sq. Ft.