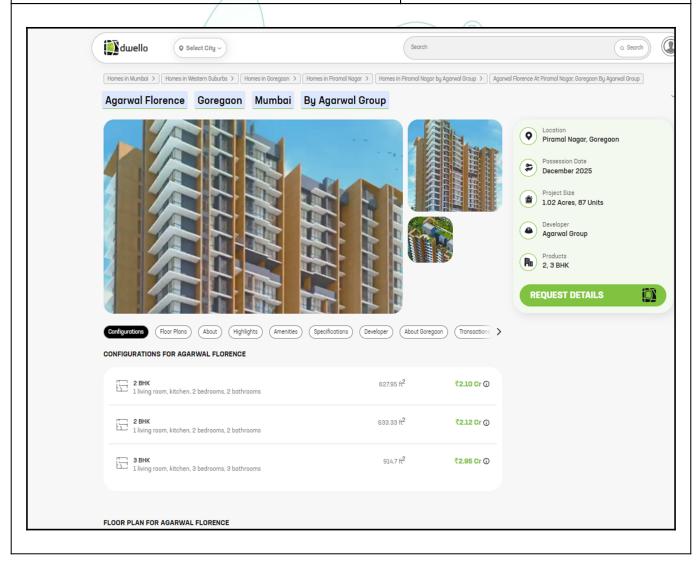

| Property                        | Residential Flat |
|---------------------------------|------------------|
| Source                          | Dwello.com       |
| Area Type                       | Carpet           |
| Area                            | 914.7 Sq. Ft.    |
| Percentage                      | 10%              |
| Rate / Sq. feet on BuiltUp area | ₹ 29,319/-       |
| Floor                           | -                |