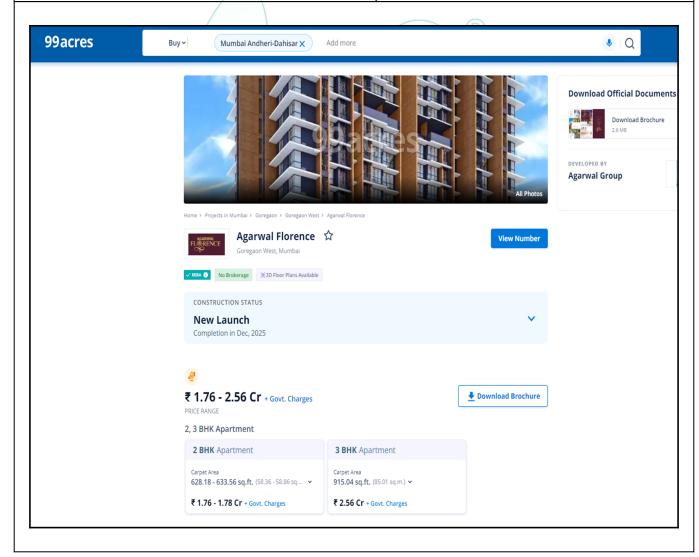

# **Price Indicator**

| Property                        | Residential Flat         |
|---------------------------------|--------------------------|
| Source                          | https://www.99acres.com/ |
| Area Type                       | Carpet                   |
| Area                            | 612.18 Sq. Ft.           |
| Percentage                      | 10%                      |
| Rate / Sq. feet on BuiltUp area | ₹ 26,136/-               |
| Floor                           |                          |

| Property                        | Residential Flat         |
|---------------------------------|--------------------------|
| Source                          | https://www.99acres.com/ |
| Area Type                       | Carpet                   |
| Area                            | 633.56 Sq. Ft.           |
| Percentage                      | 10%                      |
| Rate / Sq. feet on BuiltUp area | ₹ 25,541/-               |
| Floor                           | -                        |