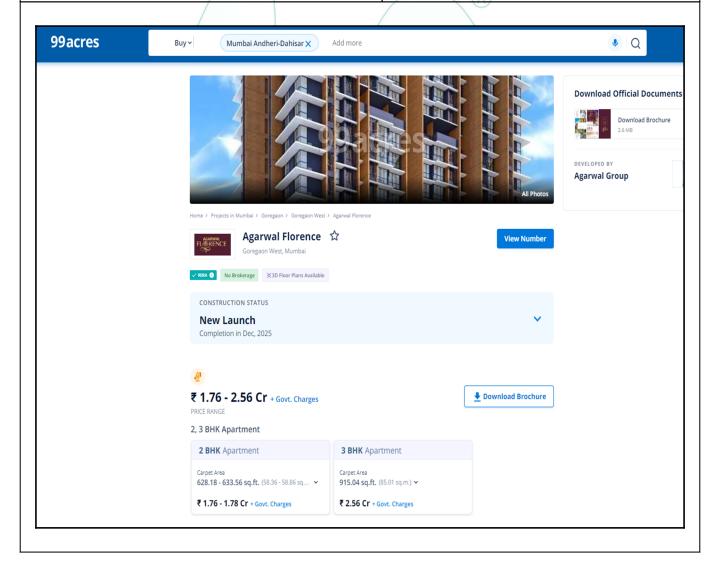

# **Price Indicator**

| Property                        | Residential Flat         |
|---------------------------------|--------------------------|
| Source                          | https://www.99acres.com/ |
| Area Type                       | Carpet                   |
| Area                            | 612.18 Sq. Ft.           |
| Percentage                      | 10%                      |
| Rate / Sq. feet on BuiltUp area | ₹ 26,136/-               |
| Floor                           |                          |

| Property                        | Residential Flat         |
|---------------------------------|--------------------------|
| Source                          | https://www.99acres.com/ |
| Area Type                       | Carpet                   |
| Area                            | 633.56 Sq. Ft.           |
| Percentage                      | 10%                      |
| Rate / Sq. feet on BuiltUp area | ₹ 25,541/-               |
| Floor                           | -                        |