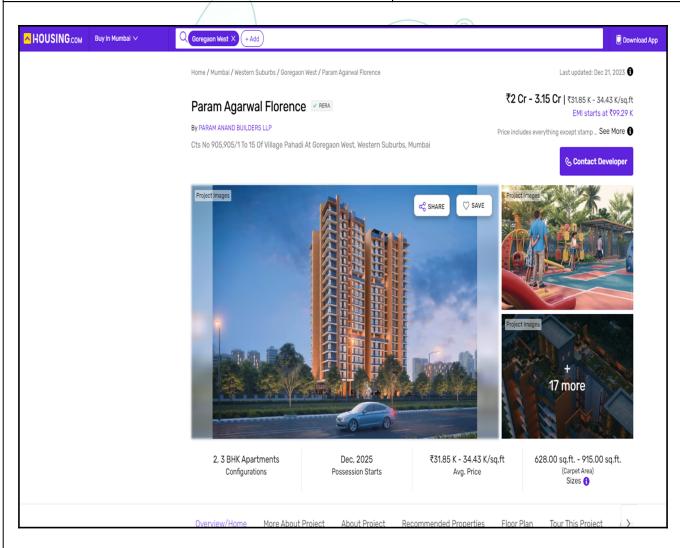

| Property                        | Residential Flat |
|---------------------------------|------------------|
| Source                          | Housing.Com      |
| Area Type                       | Carpet           |
| Area                            | 628 Sq. Ft.      |
| Percentage                      | 10%              |
| Rate / Sq. feet on BuiltUp area | ₹ 28,952/-       |
| Floor                           | -                |