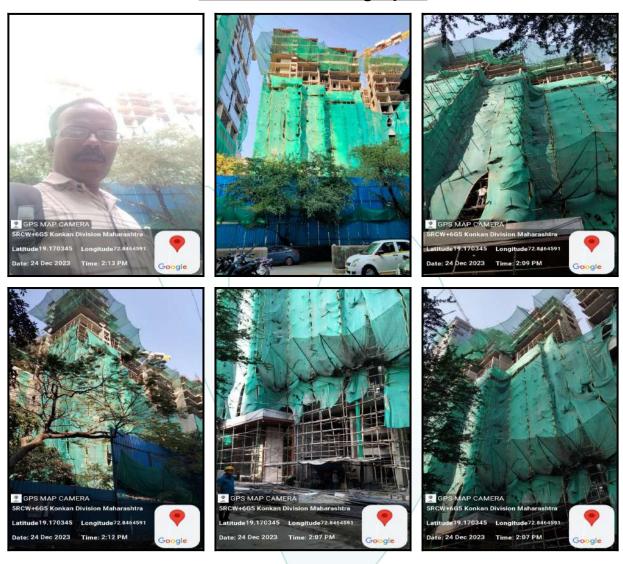

demand for Residential Flat, all round development of Residential and Commercial application in the locality etc. We estimate ₹29,000.00 per Sq. Ft. on Carpet Area for valuation.

| Impending threat of acquisition by government for road          |
|-----------------------------------------------------------------|
| widening / publics service purposes, sub merging &              |
| applicability of CRZ provisions (Distance from sea-cost / tidal |
| level must be incorporated) and their effect on                 |





| Saleability                       | Good          |
|-----------------------------------|---------------|
| Likely rental values in future    | 46,500        |
| Any likely income it may generate | Rental Income |



Think.Innovate.Create



# **Actual Site Photographs**



Think.Innovate.Create

# **Route Map of the property**



Note: Red marks shows the exact location of the property



Longitude Latitude: 19°10'13.8"N 72°50'46.5"E

Note: The Blue line shows the route to site distance from nearest Railway Station (Goregaon - 950 Mtr.).





## **Ready Reckoner Rate**



#### Stamp Duty Ready Reckoner Market Value Rate (After 1,53,510.00 Sq. Mtr. 14,262.00 Sq. Ft. Increase/Decrease) (A) Stamp Duty Ready Reckoner Market value Rate for Land (B) 70510 The difference between land rate and building rate(A-B=C) 83,000.00 100% Percentage after Depreciation as per table(D) Rate to be adopted after considering depreciation [B + (C X D)] 1,53,510.00 Sq. Mtr. 14,262.00 Sq. Ft.

#### Multi-Storied building with Lift

For residential premises / commercial unit / offic