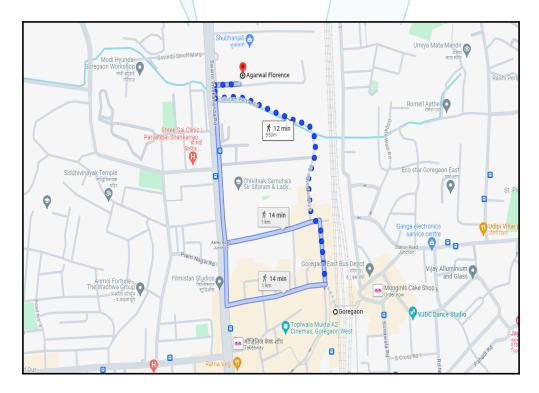

# **Route Map of the property**

Note: Red marks shows the exact location of the property

Longitude Latitude: 19°10'13.8"N 72°50'46.5"E

Note: The Blue line shows the route to site distance from nearest Railway Station (Goregaon - 950 Mtr.).