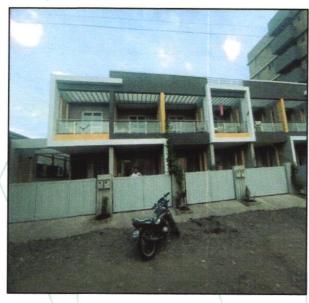

## Details of the property under consideration:

Name of Owner: Shri.Roshan Suresh Shinde & Sau. Jyoti Roshan Shinde

Residential Row Bungalow on Plot No.6/7/2, Ground + First Floor, "Ramleela Avenue Row Bungalow", Survey No.359/1/B, Plot No.6/7/1 to 6/7/7, Near Shyam Villa Apartment, Konark Nagar, Village - Adgaon, Taluka & District - Nashik, PIN Code - 422 003, State - Maharashtra, Country - India.

# VALUATION OPINION REPORT

This is to certify that the property bearing Residential Row Bungalow on Plot No.6/7/2, Ground + First Floor, " Ramleela Avenue Row Bungalow", Survey No.359/1/B, Plot No.6/7/1 to 6/7/7 , Near Shyam Villa Apartment, Konark Nagar , Village - Adgaon , Taluka & District - Nashik, PIN Code - 422 003, State - Maharashtra, Country - India belongs Shri.Roshan Suresh Shinde & Sau.Jyoti Roshan Shinde Boundaries of the property.