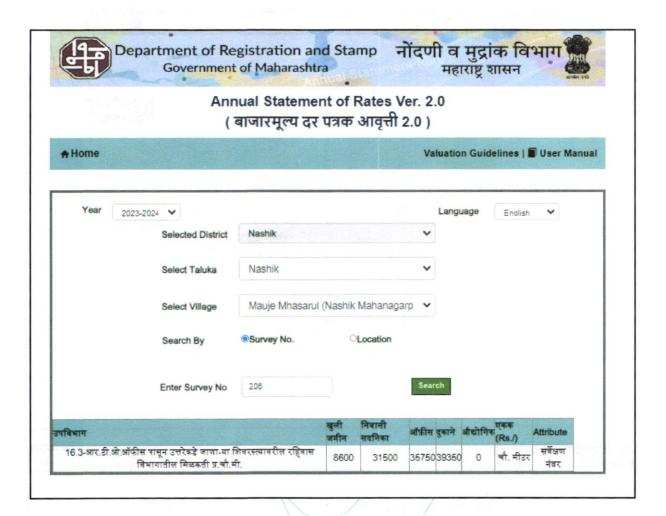

| 2  | What are the factors favouring for an extra Potential Value?                                                                                                                                                                                                                            | :   | Located in developed area                                                         |
|----|-----------------------------------------------------------------------------------------------------------------------------------------------------------------------------------------------------------------------------------------------------------------------------------------|-----|-----------------------------------------------------------------------------------|
| 3  | Any negative factors are observed which affect                                                                                                                                                                                                                                          | :   | No                                                                                |
|    | the market value in general?                                                                                                                                                                                                                                                            |     |                                                                                   |
| V  | Rate                                                                                                                                                                                                                                                                                    | 1:  |                                                                                   |
| 1  | After analyzing the comparable sale instances, what is the composite rate for a similar Row House with same specifications in the adjoining locality? - (Along with details / reference of at - least two latest deals / transactions with respect to adjacent properties in the areas) | :   | ₹ 4,500.00 to ₹ 5,500.00 per Sq. Ft. on Carpet Area                               |
| 2  | Assuming it is a new construction, what is the adopted basic composite rate of the Row House under valuation after comparing with the specifications and other factors with the Row House under comparison (give details).                                                              | /   | ₹ 5,100.00 per Sq. Ft. on Carpet Area                                             |
| 3  | Break – up for the rate                                                                                                                                                                                                                                                                 | :   |                                                                                   |
|    | i) Building + Services                                                                                                                                                                                                                                                                  | :   | ₹ 2,000.00 per Sq. Ft.                                                            |
|    | ii) Land + others                                                                                                                                                                                                                                                                       | :   | ₹3,100.00 per Sq. Ft.                                                             |
| 4  | Guideline rate obtained from the Registrar's office (an evidence thereof to be enclosed)                                                                                                                                                                                                | :   | ₹ 31,500.00 per Sq. M.<br>₹ 2,926.00 per Sq. Ft.                                  |
|    | Guideline rate (After Depreciation)                                                                                                                                                                                                                                                     |     | N.A.                                                                              |
| 5  | Registered Value (if available)                                                                                                                                                                                                                                                         | :   | ₹ 40,20,000.00                                                                    |
| VI | COMPOSITE RATE ADOPTED AFTER DEPRECIATION                                                                                                                                                                                                                                               |     |                                                                                   |
| а  | Depreciated building rate                                                                                                                                                                                                                                                               | :   | ₹ 2,000.00 per Sq. Ft.                                                            |
|    | Replacement cost of Row House with Services (v(3)i)                                                                                                                                                                                                                                     | /   | ₹ 3,100.00 per Sq. Ft.                                                            |
|    | Age of the building                                                                                                                                                                                                                                                                     | :   | 2 Years                                                                           |
|    | Life of the building estimated                                                                                                                                                                                                                                                          | :   | 58 years Subject to proper, preventive periodic maintenance & structural repairs. |
|    | Depreciation percentage assuming the salvage value as 10% Think Inno                                                                                                                                                                                                                    | · · | N.A. as the age of the building below 5 years                                     |
|    | Depreciated Ratio of the building                                                                                                                                                                                                                                                       | :   | •                                                                                 |
| b  | Total composite rate arrived for Valuation                                                                                                                                                                                                                                              | :   | -                                                                                 |
|    | Depreciated building rate VI (a)                                                                                                                                                                                                                                                        | :   | ₹2,000.00 per Sq. Ft.                                                             |
|    | Rate for Land & other V (3) ii                                                                                                                                                                                                                                                          | :   | ₹ 3,100.00 per Sq. Ft.                                                            |
|    | Total Composite Rate                                                                                                                                                                                                                                                                    | :   | ₹ 5,100.00 per Sq. Ft.                                                            |
|    | Remark:                                                                                                                                                                                                                                                                                 |     |                                                                                   |