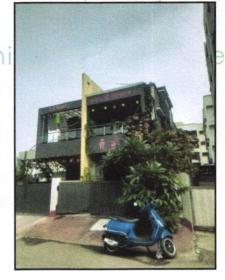

#### VALUATION OPINION REPORT

This is to certify that the property bearing Residential Row Houses No. 01, "Bhagya Mangalam Row House", Survey No. 206 / A / 3 / 2, Plot No. 50, Off Dindori Road, Sneha Nagar, Village - Mhasarul, Taluka & District -Nashik, PIN Code - 422 004, State - Maharashtra, Country - India. belongs to Shri. Subhash Sawaldas Vaishnav & Smt. Priyanka Subhash Vaishnav.

#### **VALUATION REPORT (IN RESPECT OF ROW HOUSE)**

| 1  | General                                                                                                                                                                                                                                     |                                                                                                                                                                                                                                                                                                                                                                                                                                                                     |
|----|---------------------------------------------------------------------------------------------------------------------------------------------------------------------------------------------------------------------------------------------|---------------------------------------------------------------------------------------------------------------------------------------------------------------------------------------------------------------------------------------------------------------------------------------------------------------------------------------------------------------------------------------------------------------------------------------------------------------------|
| 1. | Purpose for which the valuation is made                                                                                                                                                                                                     | : To assess Fair Market value of the property for Bank Loan Purpose.                                                                                                                                                                                                                                                                                                                                                                                                |
| 2. | a) Date of inspection                                                                                                                                                                                                                       | : 18.12.2023                                                                                                                                                                                                                                                                                                                                                                                                                                                        |
|    | b) Date on which the valuation is made                                                                                                                                                                                                      | : 21.12.2023                                                                                                                                                                                                                                                                                                                                                                                                                                                        |
| 3. | ii. Copy of Commencement Certificate No. Nashik Municipal Corporation.  iii. Copy of Occupancy Certificate No. NNV Municipal Corporation.  iv. Copy of Approved Building Plan Accordated 29.10.2021 issued by Nashik Municipal Corporation. | LND / BP / C2 / 353 / 2020 dated 15.10.2020 issued by / / C2 / 27165 / 2021 dated 29.10.2021 issued by Nashik mpanying Occupancy Certificate No. C2 / 27165 / 2021                                                                                                                                                                                                                                                                                                  |
|    | Sawaldas Vaishnav issued by M.S.E.D.C.                                                                                                                                                                                                      |                                                                                                                                                                                                                                                                                                                                                                                                                                                                     |
| 4. | Name of the owner(s) and his / their address (es) with Phone no. (details of share of each owner in case of joint ownership)                                                                                                                | Shri. Subhash Sawaldas Vaishnav & Smt. Priyanka Subhash Vaishnav  Address: Residential Row Houses No. 01, "Bhagya Mangalam Row House", Survey No. 206 / A / 3 / 2, Plot No. 50, Off Dindori Road, Sneha Nagar, Village - Mhasarul, Taluka & District - Nashik, PIN Code - 422 004, State - Maharashtra, Country - India.  Contact Person: Smt. Priyanka Subhash Vaishnav Contact No. +91 9766194923  Joint Ownership Details of share of ownership is not available |
| 5. | Brief description of the property (Including Leasehold / freehold etc.)                                                                                                                                                                     | : The property is a Residential Row House of Ground + First Floor. As per approved plan, the composition of Row House is: Ground Floor – 1 Bedroom + Hall + Kitchen + Toilet + Passage + Porch Area First Floor – 2 Bedrooms + Study Room + 2 Toilets. The property is at 14.1 Km. travelling distance from nearest railway station Nashik Road.                                                                                                                    |