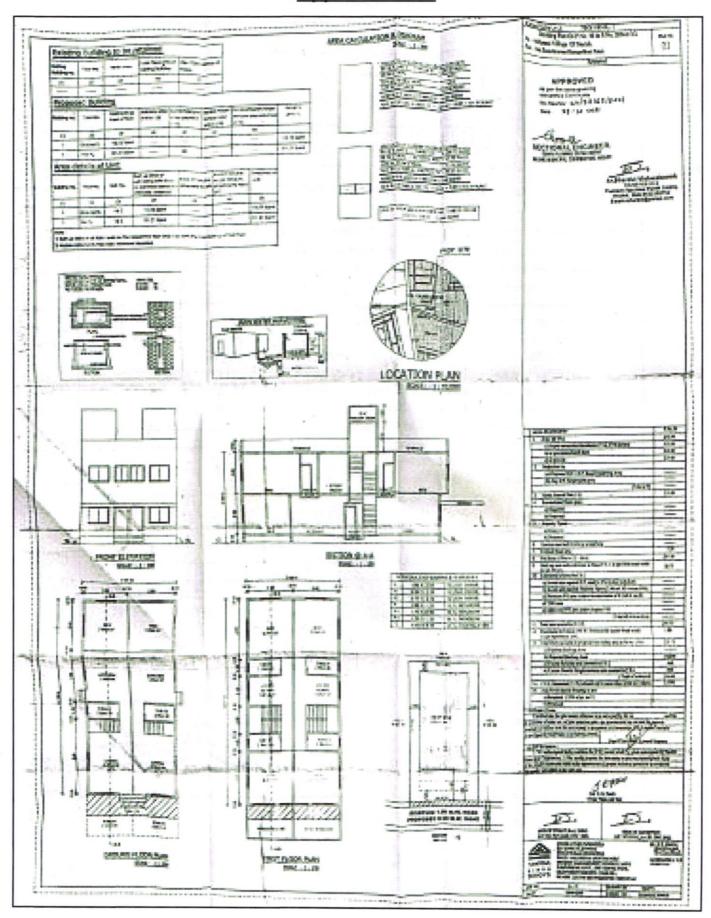

#### **VALUATION REPORT (IN RESPECT OF ROW HOUSE)**

| 1  | General                                                                                                                                                                                                                                     |                                                                                                                                                                                                                                                                                                                                                                                                                                                                     |
|----|---------------------------------------------------------------------------------------------------------------------------------------------------------------------------------------------------------------------------------------------|---------------------------------------------------------------------------------------------------------------------------------------------------------------------------------------------------------------------------------------------------------------------------------------------------------------------------------------------------------------------------------------------------------------------------------------------------------------------|
| 1. | Purpose for which the valuation is made                                                                                                                                                                                                     | : To assess Fair Market value of the property for Bank Loan Purpose.                                                                                                                                                                                                                                                                                                                                                                                                |
| 2. | a) Date of inspection                                                                                                                                                                                                                       | : 18.12.2023                                                                                                                                                                                                                                                                                                                                                                                                                                                        |
|    | b) Date on which the valuation is made                                                                                                                                                                                                      | : 21.12.2023                                                                                                                                                                                                                                                                                                                                                                                                                                                        |
| 3. | ii. Copy of Commencement Certificate No. Nashik Municipal Corporation.  iii. Copy of Occupancy Certificate No. NNV Municipal Corporation.  iv. Copy of Approved Building Plan Accordated 29.10.2021 issued by Nashik Municipal Corporation. | LND / BP / C2 / 353 / 2020 dated 15.10.2020 issued by / / C2 / 27165 / 2021 dated 29.10.2021 issued by Nashik mpanying Occupancy Certificate No. C2 / 27165 / 2021                                                                                                                                                                                                                                                                                                  |
|    | Sawaldas Vaishnav issued by M.S.E.D.C.                                                                                                                                                                                                      |                                                                                                                                                                                                                                                                                                                                                                                                                                                                     |
| 4. | Name of the owner(s) and his / their address (es) with Phone no. (details of share of each owner in case of joint ownership)                                                                                                                | Shri. Subhash Sawaldas Vaishnav & Smt. Priyanka Subhash Vaishnav  Address: Residential Row Houses No. 01, "Bhagya Mangalam Row House", Survey No. 206 / A / 3 / 2, Plot No. 50, Off Dindori Road, Sneha Nagar, Village - Mhasarul, Taluka & District - Nashik, PIN Code - 422 004, State - Maharashtra, Country - India.  Contact Person: Smt. Priyanka Subhash Vaishnav Contact No. +91 9766194923  Joint Ownership Details of share of ownership is not available |
| 5. | Brief description of the property (Including Leasehold / freehold etc.)                                                                                                                                                                     | : The property is a Residential Row House of Ground + First Floor. As per approved plan, the composition of Row House is: Ground Floor – 1 Bedroom + Hall + Kitchen + Toilet + Passage + Porch Area First Floor – 2 Bedrooms + Study Room + 2 Toilets. The property is at 14.1 Km. travelling distance from nearest railway station Nashik Road.                                                                                                                    |

|      |                                                                                                                                                           |                                                       |       |                                            | rune Vidyarthi Griha's College o<br>. S. Dhamankar Institute o<br>k                                                                                |
|------|-----------------------------------------------------------------------------------------------------------------------------------------------------------|-------------------------------------------------------|-------|--------------------------------------------|----------------------------------------------------------------------------------------------------------------------------------------------------|
| 5a.  | Total Lease Per leasehold)                                                                                                                                | od & remaining period (                               | (if : | N.A. as the property                       |                                                                                                                                                    |
| 6.   | Location of proper                                                                                                                                        | ty                                                    | 1:    |                                            |                                                                                                                                                    |
|      |                                                                                                                                                           | Survey No.                                            | 1:    | Survey No. 206 / A /                       | 3 / 2, Plot No. 50                                                                                                                                 |
|      | b) Door No.                                                                                                                                               | •                                                     | :     | Residential Row Hou                        | uses No. 01                                                                                                                                        |
|      | c) T.S. No. /                                                                                                                                             | Village                                               | 1:    | Village - Mhasarul                         |                                                                                                                                                    |
|      | d) Ward / Tal                                                                                                                                             | uka                                                   | 1:    | Taluka – Nashik                            |                                                                                                                                                    |
|      | e) Mandal / D                                                                                                                                             | District                                              | :     | District - Nashik                          |                                                                                                                                                    |
|      | f) Date of is approved                                                                                                                                    | sue and validity of layout of map / plan              | of :  | Occupancy Certifica                        | d Building Plan Accompanying<br>ate No. C2 / 27165 / 2021 dated<br>by Nashik Municipal Corporation                                                 |
|      | g) Approved                                                                                                                                               | map / plan issuing authority                          | / /:  | Nashik Municipal Co                        | orporation, Nashik                                                                                                                                 |
|      | h) Whether                                                                                                                                                | genuineness or authenticited map/ plan is verified    | ty :  | Yes                                        |                                                                                                                                                    |
|      | , ,                                                                                                                                                       | er comments by ou<br>d valuers on authentic o<br>plan |       | No                                         |                                                                                                                                                    |
| 7.   | Postal address of                                                                                                                                         | ille property                                         |       | Plot No. 50, Off Din<br>Mhasarul, Taluka & | Houses No. 01, "Bhagyabuse", Survey No. 206 / A / 3 / 2 dori Road, Sneha Nagar, Village District - Nashik, PIN Code – 422 ashtra, Country – India. |
| 8.   | City / Town                                                                                                                                               |                                                       | :     | Nashik                                     |                                                                                                                                                    |
|      | Residential area                                                                                                                                          | ^                                                     | 1:    | Yes                                        |                                                                                                                                                    |
|      | Commercial area                                                                                                                                           |                                                       | /.    | No                                         |                                                                                                                                                    |
|      | Industrial area                                                                                                                                           |                                                       | :     | No                                         |                                                                                                                                                    |
| 9.   | Classification of th                                                                                                                                      | e area                                                | :     |                                            |                                                                                                                                                    |
|      | i) High / Middle / F                                                                                                                                      | oor                                                   | :     | Middle Class                               |                                                                                                                                                    |
|      | ii) Urban / Semi U                                                                                                                                        | rban / Rural                                          | 4.    | Urban                                      |                                                                                                                                                    |
| 10.  | Coming under Corporation limit / Village Panchayat / Municipality                                                                                         |                                                       | je :  | Village – Mhasarul<br>Nashik Municipal Co  | prporation                                                                                                                                         |
| 11.  | Whether covered under any State / Central Govt. enactments (e.g., Urban Land Ceiling Act) or notified under agency area/ scheduled area / cantonment area |                                                       | ng    | No                                         |                                                                                                                                                    |
| 13.  | Dimensions / Bou                                                                                                                                          | ndaries of the Property / Plo                         | ot    | Actual                                     | As per Deed of Apartment                                                                                                                           |
|      | North                                                                                                                                                     |                                                       | :     | Open Plot                                  | Plot No. 51                                                                                                                                        |
|      | South                                                                                                                                                     |                                                       | :     | Building                                   | Plot No. 49                                                                                                                                        |
|      | East                                                                                                                                                      |                                                       | :     | Row House                                  | Plot No. 36                                                                                                                                        |
|      | West                                                                                                                                                      |                                                       | :     | Road                                       | Colony Road                                                                                                                                        |
| 13.1 | Dimensions / Bo                                                                                                                                           | undaries of the property                              | /     | Actual                                     | As per Deed of Apartment                                                                                                                           |

|            | North                                                                                                       |     | Compound Wall                                                                | Compound Wall                                                                                                                |
|------------|-------------------------------------------------------------------------------------------------------------|-----|------------------------------------------------------------------------------|------------------------------------------------------------------------------------------------------------------------------|
|            | South                                                                                                       |     | Row House No. 2                                                              | Row House No. 2                                                                                                              |
|            | East                                                                                                        |     | Compound Wall                                                                | Compound Wall                                                                                                                |
|            | West                                                                                                        |     | Road                                                                         | Colony Road                                                                                                                  |
| 12.2       | Latitude Leveltude 0.00 andicates of the site                                                               |     | 00000147 5111 70040104                                                       | 7115                                                                                                                         |
| 13.2       | Latitude, Longitude & Co-ordinates of the site  Whether Boundaries Matching with Actual                     | Ŀ   | 20°02'17.5"N 73°48'04.<br>Yes                                                | /"E                                                                                                                          |
| 14.<br>15. | Extent of the site considered for Valuation (least of 13A& 13B)  Whether occupied by the owner / tenant? If | /   | Carpet Area on Ground<br>Carpet Area on First Flo<br>Balcony Area in Sq. Ft. | = 60.00<br>Area in Sq. Ft. =156.00<br>Area in Sq. Ft. =75.00<br>. Ft. =75.00<br>Measurement)<br>= 1157.00<br>d)<br>= 1388.00 |
| 10         | occupied by tenant since how long? Rent received per month.                                                 | :   | Owner Occupied                                                               |                                                                                                                              |
| II         | APARTMENT BUILDING                                                                                          |     |                                                                              |                                                                                                                              |
| 1.         | Nature of the Apartment                                                                                     | :   | Residential                                                                  |                                                                                                                              |
| 2.         | Location                                                                                                    | :,  | /                                                                            |                                                                                                                              |
|            | C.T.S. No.                                                                                                  | 1.  | Survey No. 206 / A / 3 /                                                     | 2, Plot No. 50                                                                                                               |
|            | Block No.                                                                                                   | :   | - /                                                                          |                                                                                                                              |
|            | Ward No.                                                                                                    | :   | - /                                                                          |                                                                                                                              |
|            | Village / Municipality / Corporation                                                                        | :   | Village - Mhasarul<br>Nashik Municipal Corpo                                 | ration                                                                                                                       |
|            | Door No., Street or Road (Pin Code)                                                                         | /(  | Residential Row How Mangalam Row House Plot No. 50, Off Dindori              | ouses No. 01, <b>"Bhagya</b> e", Survey No. 206 / A / 3 / 2<br>Road, Sneha Nagar, Village<br>trict - Nashik, PIN Code – 422  |
| 3.         | Description of the locality Residential / Commercial / Mixed                                                | :   | Residential                                                                  |                                                                                                                              |
| 4.         | Year of Construction                                                                                        | :   | 2021 (As per Occupancy                                                       | y Certificate)                                                                                                               |
| 5.         | Number of Floors                                                                                            | :   | Ground + First Floor                                                         |                                                                                                                              |
| 6.         | Type of Structure                                                                                           | :   | R.C.C. Framed Structure                                                      | 9                                                                                                                            |
|            | Number of Dwelling units in the building                                                                    | :   | 2 Row Houses                                                                 |                                                                                                                              |
| 7.         | Transpor of Bronning arms in the banding                                                                    |     |                                                                              |                                                                                                                              |
| 7.<br>8.   | Quality of Construction                                                                                     | :   | Good                                                                         |                                                                                                                              |
|            |                                                                                                             | :   | Good<br>Good                                                                 |                                                                                                                              |
| 8.         | Quality of Construction                                                                                     | : : |                                                                              |                                                                                                                              |

|    | Lift                                                   | :  | No Lift                                                                                                                                                                                                                                                                                                                                                    |
|----|--------------------------------------------------------|----|------------------------------------------------------------------------------------------------------------------------------------------------------------------------------------------------------------------------------------------------------------------------------------------------------------------------------------------------------------|
|    | Protected Water Supply                                 | :  | Municipal Water supply                                                                                                                                                                                                                                                                                                                                     |
|    | Underground Sewerage                                   | :  | Connected to Municipal Sewerage System                                                                                                                                                                                                                                                                                                                     |
|    | Car parking - Open / Covered                           | :  | Open Parking                                                                                                                                                                                                                                                                                                                                               |
|    | Is Compound wall existing?                             | :  | Yes                                                                                                                                                                                                                                                                                                                                                        |
|    | Is pavement laid around the building                   | :  | Yes                                                                                                                                                                                                                                                                                                                                                        |
| Ш  | ROW House                                              |    |                                                                                                                                                                                                                                                                                                                                                            |
| 1  | The floor in which the Row House is situated           | :  | Ground + First Floor                                                                                                                                                                                                                                                                                                                                       |
| 2  | Door No. of the Row House                              | :  | Residential Row House No. 01                                                                                                                                                                                                                                                                                                                               |
| 3  | Specifications of the Row House                        | :  |                                                                                                                                                                                                                                                                                                                                                            |
|    | Roof                                                   | :  | R.C.C. Slab                                                                                                                                                                                                                                                                                                                                                |
|    | Flooring                                               | :  | Vitrified tile flooring                                                                                                                                                                                                                                                                                                                                    |
|    | Doors                                                  | :  | Teak Wood door framed with flush doors                                                                                                                                                                                                                                                                                                                     |
|    | Windows                                                | :/ | Aluminum Sliding windows                                                                                                                                                                                                                                                                                                                                   |
|    | Fittings                                               | /: | Concealed plumbing with C.P. fittings.                                                                                                                                                                                                                                                                                                                     |
|    |                                                        |    | Electrical wiring with concealed                                                                                                                                                                                                                                                                                                                           |
|    | Finishing                                              | :  | Cement Plastering                                                                                                                                                                                                                                                                                                                                          |
| 4  | House Tax                                              | :  |                                                                                                                                                                                                                                                                                                                                                            |
|    | Assessment No.                                         | :  | Details Not Available                                                                                                                                                                                                                                                                                                                                      |
|    | Tax paid in the name of:                               | :  | Details Not Available                                                                                                                                                                                                                                                                                                                                      |
|    | Tax amount:                                            | :  | Details Not Available                                                                                                                                                                                                                                                                                                                                      |
| 5  | Electricity Service connection No.:                    | :  | Consumer No. 049993714444                                                                                                                                                                                                                                                                                                                                  |
|    | Meter Card is in the name of:                          | :  | Subhash Sawaldas Vaishnav                                                                                                                                                                                                                                                                                                                                  |
| 6  | How is the maintenance of the Row House?               | :  | Good                                                                                                                                                                                                                                                                                                                                                       |
| 7  | Sale Deed executed in the name of                      | :  | Shri. Subhash Sawaldas Vaishnav &                                                                                                                                                                                                                                                                                                                          |
|    |                                                        |    | Smt. Priyanka Subhash Vaishnav                                                                                                                                                                                                                                                                                                                             |
| 8  | What is the undivided area of land as per Sale Deed?   | :/ | Details not available                                                                                                                                                                                                                                                                                                                                      |
| 9  | What is the plinth area of the Row House?              | :  | Built Up Area in Sq. Ft. = 1388.00<br>(Carpet Area + 20%)                                                                                                                                                                                                                                                                                                  |
| 10 | What is the floor space index (app.)                   | :  | As per NMC norms                                                                                                                                                                                                                                                                                                                                           |
| 11 | What is the Carpet Area of the Row House?  Think.Innov | :  | Carpet Area on Ground Floor in Sq. Ft. = 376.00 Carpet Area on First Floor in Sq. Ft = 482.00 Balcony Area in Sq. Ft. = 60.00 Front Side Open Space Area in Sq. Ft. =156.00 Back Side Open Space Area in Sq. Ft. =75.00 Open Space Area in Sq. Ft. =75.00 (Area as per Actual Site Measurement)  Carpet Area in Sq. Ft. = 1157.00  (Area as per Sale Dead) |
| 12 | Is it Posh / I Class / Medium / Ordinary?              |    | (Area as per Sale Deed)  Medium                                                                                                                                                                                                                                                                                                                            |
| 13 | Is it being used for Residential or Commercial         | :  | Residential purpose                                                                                                                                                                                                                                                                                                                                        |
|    | purpose?                                               |    |                                                                                                                                                                                                                                                                                                                                                            |
| 14 | Is it Owner-occupied or let out?                       | :  | Owner Occupied                                                                                                                                                                                                                                                                                                                                             |
| 15 | If rented, what is the monthly rent?                   | :  | ₹ 12,000.00 Expected rental income per month                                                                                                                                                                                                                                                                                                               |
| IV | MARKETABILITY                                          | :  |                                                                                                                                                                                                                                                                                                                                                            |
| 1  | How is the marketability?                              |    | Good                                                                                                                                                                                                                                                                                                                                                       |