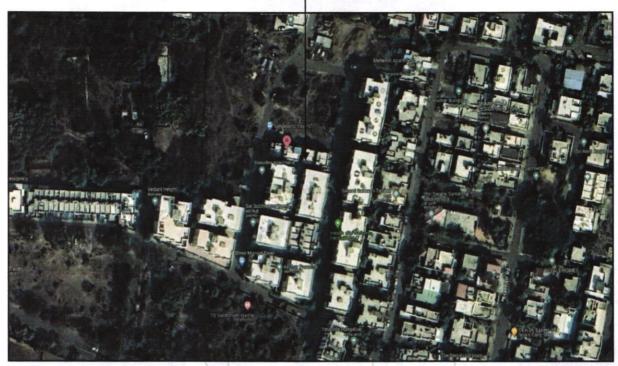

Latitude Longitude: 20°02'17.5"N 73°48'04.7"E

Think.Innovate.Create

|            | North                                                                                                       |     | Compound Wall                                                                | Compound Wall                                                                                                                |
|------------|-------------------------------------------------------------------------------------------------------------|-----|------------------------------------------------------------------------------|------------------------------------------------------------------------------------------------------------------------------|
|            | South                                                                                                       |     | Row House No. 2                                                              | Row House No. 2                                                                                                              |
|            | East                                                                                                        |     | Compound Wall                                                                | Compound Wall                                                                                                                |
|            | West                                                                                                        |     | Road                                                                         | Colony Road                                                                                                                  |
| 12.2       | Latitude Leveltude 0.00 andicates of the site                                                               |     | 00000147 5111 70040104                                                       | 7115                                                                                                                         |
| 13.2       | Latitude, Longitude & Co-ordinates of the site  Whether Boundaries Matching with Actual                     | Ŀ   | 20°02'17.5"N 73°48'04.<br>Yes                                                | /"E                                                                                                                          |
| 14.<br>15. | Extent of the site considered for Valuation (least of 13A& 13B)  Whether occupied by the owner / tenant? If | /   | Carpet Area on Ground<br>Carpet Area on First Flo<br>Balcony Area in Sq. Ft. | = 60.00<br>Area in Sq. Ft. =156.00<br>Area in Sq. Ft. =75.00<br>. Ft. =75.00<br>Measurement)<br>= 1157.00<br>d)<br>= 1388.00 |
| 10         | occupied by tenant since how long? Rent received per month.                                                 | :   | Owner Occupied                                                               |                                                                                                                              |
| II         | APARTMENT BUILDING                                                                                          |     |                                                                              |                                                                                                                              |
| 1.         | Nature of the Apartment                                                                                     | :   | Residential                                                                  |                                                                                                                              |
| 2.         | Location                                                                                                    | :,  | /                                                                            |                                                                                                                              |
|            | C.T.S. No.                                                                                                  | 1.  | Survey No. 206 / A / 3 /                                                     | 2, Plot No. 50                                                                                                               |
|            | Block No.                                                                                                   | :   | - /                                                                          |                                                                                                                              |
|            | Ward No.                                                                                                    | :   | - /                                                                          |                                                                                                                              |
|            | Village / Municipality / Corporation                                                                        | :   | Village - Mhasarul<br>Nashik Municipal Corpo                                 | ration                                                                                                                       |
|            | Door No., Street or Road (Pin Code)                                                                         | /(  | Residential Row How Mangalam Row House Plot No. 50, Off Dindori              | ouses No. 01, <b>"Bhagya</b> e", Survey No. 206 / A / 3 / 2<br>Road, Sneha Nagar, Village<br>trict - Nashik, PIN Code – 422  |
| 3.         | Description of the locality Residential / Commercial / Mixed                                                | :   | Residential                                                                  |                                                                                                                              |
| 4.         | Year of Construction                                                                                        | :   | 2021 (As per Occupancy                                                       | y Certificate)                                                                                                               |
| 5.         | Number of Floors                                                                                            | :   | Ground + First Floor                                                         |                                                                                                                              |
| 6.         | Type of Structure                                                                                           | :   | R.C.C. Framed Structure                                                      | 9                                                                                                                            |
|            | Number of Dwelling units in the building                                                                    | :   | 2 Row Houses                                                                 |                                                                                                                              |
| 7.         | Transpor of Bronning arms in the banding                                                                    |     |                                                                              |                                                                                                                              |
| 7.<br>8.   | Quality of Construction                                                                                     | :   | Good                                                                         |                                                                                                                              |
|            |                                                                                                             | :   | Good<br>Good                                                                 |                                                                                                                              |
| 8.         | Quality of Construction                                                                                     | : : |                                                                              |                                                                                                                              |