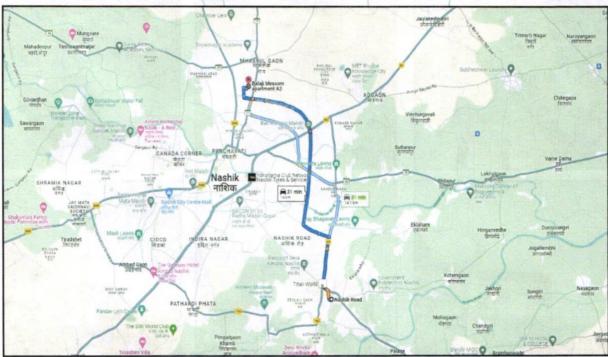

Latitude Longitude: 20°02'17.5"N 73°48'04.7"E

Think.Innovate.Create

|      |                                                                                                                                                           |                                                       |       |                                            | rune Vidyarthi Griha's College o<br>. S. Dhamankar Institute o<br>k                                                                                |
|------|-----------------------------------------------------------------------------------------------------------------------------------------------------------|-------------------------------------------------------|-------|--------------------------------------------|----------------------------------------------------------------------------------------------------------------------------------------------------|
| 5a.  | Total Lease Per leasehold)                                                                                                                                | od & remaining period (                               | (if : | N.A. as the property                       |                                                                                                                                                    |
| 6.   | Location of proper                                                                                                                                        | ty                                                    | 1:    |                                            |                                                                                                                                                    |
|      |                                                                                                                                                           | Survey No.                                            | 1:    | Survey No. 206 / A /                       | 3 / 2, Plot No. 50                                                                                                                                 |
|      | b) Door No.                                                                                                                                               | •                                                     | :     | Residential Row Hou                        | uses No. 01                                                                                                                                        |
|      | c) T.S. No. /                                                                                                                                             | Village                                               | 1:    | Village - Mhasarul                         |                                                                                                                                                    |
|      | d) Ward / Tal                                                                                                                                             | uka                                                   | 1:    | Taluka – Nashik                            |                                                                                                                                                    |
|      | e) Mandal / D                                                                                                                                             | District                                              | :     | District - Nashik                          |                                                                                                                                                    |
|      | f) Date of is approved                                                                                                                                    | sue and validity of layout of map / plan              | of :  | Occupancy Certifica                        | d Building Plan Accompanying<br>ate No. C2 / 27165 / 2021 dated<br>by Nashik Municipal Corporation                                                 |
|      | g) Approved                                                                                                                                               | map / plan issuing authority                          | / /:  | Nashik Municipal Co                        | orporation, Nashik                                                                                                                                 |
|      | h) Whether                                                                                                                                                | genuineness or authenticited map/ plan is verified    | ty :  | Yes                                        |                                                                                                                                                    |
|      | , ,                                                                                                                                                       | er comments by ou<br>d valuers on authentic o<br>plan |       | No                                         |                                                                                                                                                    |
| 7.   | Postal address of                                                                                                                                         | ille property                                         |       | Plot No. 50, Off Din<br>Mhasarul, Taluka & | Houses No. 01, "Bhagyabuse", Survey No. 206 / A / 3 / 2 dori Road, Sneha Nagar, Village District - Nashik, PIN Code – 422 ashtra, Country – India. |
| 8.   | City / Town                                                                                                                                               |                                                       | :     | Nashik                                     |                                                                                                                                                    |
|      | Residential area                                                                                                                                          | ^                                                     | 1:    | Yes                                        |                                                                                                                                                    |
|      | Commercial area                                                                                                                                           |                                                       | /.    | No                                         |                                                                                                                                                    |
|      | Industrial area                                                                                                                                           |                                                       | :     | No                                         |                                                                                                                                                    |
| 9.   | Classification of th                                                                                                                                      | e area                                                | :     |                                            |                                                                                                                                                    |
|      | i) High / Middle / F                                                                                                                                      | oor                                                   | :     | Middle Class                               |                                                                                                                                                    |
|      | ii) Urban / Semi U                                                                                                                                        | rban / Rural                                          | 4.    | Urban                                      |                                                                                                                                                    |
| 10.  | Coming under Corporation limit / Village Panchayat / Municipality                                                                                         |                                                       | je :  | Village – Mhasarul<br>Nashik Municipal Co  | prporation                                                                                                                                         |
| 11.  | Whether covered under any State / Central Govt. enactments (e.g., Urban Land Ceiling Act) or notified under agency area/ scheduled area / cantonment area |                                                       | ng    | No                                         |                                                                                                                                                    |
| 13.  | Dimensions / Bou                                                                                                                                          | ndaries of the Property / Plo                         | ot    | Actual                                     | As per Deed of Apartment                                                                                                                           |
|      | North                                                                                                                                                     |                                                       | :     | Open Plot                                  | Plot No. 51                                                                                                                                        |
|      | South                                                                                                                                                     |                                                       | :     | Building                                   | Plot No. 49                                                                                                                                        |
|      | East                                                                                                                                                      |                                                       | :     | Row House                                  | Plot No. 36                                                                                                                                        |
|      | West                                                                                                                                                      |                                                       | :     | Road                                       | Colony Road                                                                                                                                        |
| 13.1 | Dimensions / Bo                                                                                                                                           | undaries of the property                              | /     | Actual                                     | As per Deed of Apartment                                                                                                                           |