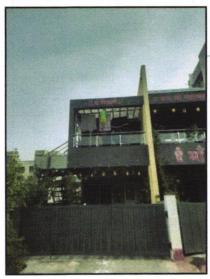

## Valuation Report of the Immovable Property

Details of the property under consideration:

Name of Owner: Shri. Subhash Sawaldas Vaishnav & Smt. Priyanka Subhash Vaishnav

Residential Row Houses No. 01, "Bhagya Mangalam Row House", Survey No. 206 / A / 3 / 2, Plot No. 50, Off Dindori Road, Sneha Nagar, Village - Mhasarul, Taluka & District - Nashik, PIN Code - 422 004, State - Maharashtra, Country - India.

#### VALUATION OPINION REPORT

This is to certify that the property bearing Residential Row Houses No. 01, "Bhagya Mangalam Row House", Survey No. 206 / A / 3 / 2, Plot No. 50, Off Dindori Road, Sneha Nagar, Village - Mhasarul, Taluka & District -Nashik, PIN Code - 422 004, State - Maharashtra, Country - India. belongs to Shri. Subhash Sawaldas Vaishnav & Smt. Priyanka Subhash Vaishnav.