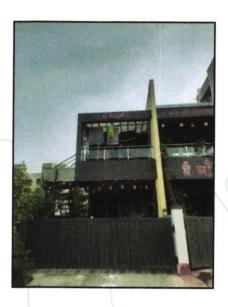

#### VALUATION OPINION REPORT

This is to certify that the property bearing Residential Row Houses No. 01, "Bhagya Mangalam Row House", Survey No. 206 / A / 3 / 2, Plot No. 50, Off Dindori Road, Sneha Nagar, Village - Mhasarul, Taluka & District -Nashik, PIN Code - 422 004, State - Maharashtra, Country - India. belongs to Shri. Subhash Sawaldas Vaishnav & Smt. Priyanka Subhash Vaishnav.

Boundaries of the property.

| Boundaries | Plot      | Row House       |
|------------|-----------|-----------------|
| North      | Open Plot | Compound Wall   |
| South      | Building  | Row House No. 2 |
| East       | Row House | Compound Wall   |
| West       | Road      | Road            |