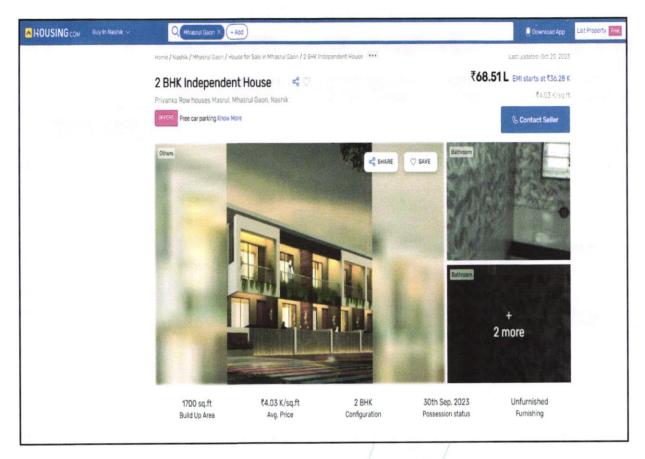

| ₹ 12,000.00 Expected rental income per month                              |
| iii)               | Any likely income it may generate                                                                                                                                                               | Rental Income                                                             |





### **Actual site photographs**





### **Actual site photographs**

















# Route Map of the property





Latitude Longitude: 20°02'17.5"N 73°48'04.7"E

Note: The Blue line shows the route to site from nearest railway station (Nashik Road – 14.1 Km.)





### Ready Reckoner Rate



Think.Innovate.Create



### **Price Indicators**





### **Price Indicators**









### **Price Indicators**



Think.Innovate.Create



### **Deed of Apartment**









### **Commencement Certificate**

#### NASHIK MUNICIPAL CORPORATION

NO:LND/BPY C:91353/36/96 OFFICE OF HASHIK MUNICIPAL CORPORATION DATE :- 25 / 10 /2020

#### SANCTION OF BUILDING PERMIT AND COMMENCEMENT CERTIFICATE

Mr. Sumitkumar Ramanbhai Patel.

Cia. Ar. V. B. Shardul & Stru. Engg. N. D. Banugariya of Nashik.

Sub-: Sanction of Building Permission & Commencement Certificate in Plot No.- 50 of S.No.206/A/3/2/50 of Mhasrul Shiwar, Nashik.

Red-:1) Your Application &for Building permission/ Revised Building permission/ Extention of StructurePlan Dated: 29/09/2020 Inward No.C2/BP/208.

2) Final Layout No.Pench/116 Dt:06/01/2004.

Previous Approved building permission No. C2/272/1278/15 Dt:21/6