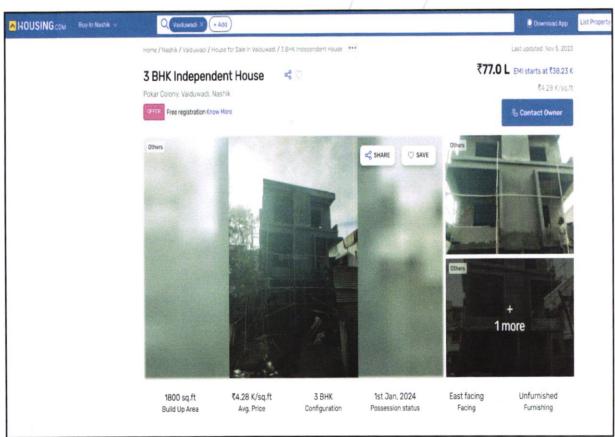

| ₹ 12,000.00 Expected rental income per month                              |
| iii)               | Any likely income it may generate                                                                                                                                                               | Rental Income                                                             |





### **Actual site photographs**





### **Actual site photographs**

















# Route Map of the property





Latitude Longitude: 20°02'17.5"N 73°48'04.7"E

Note: The Blue line shows the route to site from nearest railway station (Nashik Road – 14.1 Km.)





### Ready Reckoner Rate



Think.Innovate.Create



### **Price Indicators**





### **Price Indicators**









### **Price Indicators**



Think.Innovate.Create



### **Deed of Apartment**









### **Commencement Certificate**

#### NASHIK MUNICIPAL CORPORATION

NO:LND/BPY C:91353/36/96 OFFICE OF HASHIK MUNICIPAL CORPORATION DATE :- 25 / 10 /2020

#### SANCTION OF BUILDING PERMIT AND COMMENCEMENT CERTIFICATE

Mr. Sumitkumar Ramanbhai Patel.

Cia. Ar. V. B. Shardul & Stru. Engg. N. D. Banugariya of Nashik.

Sub-: Sanction of Building Permission & Commencement Certificate in Plot No.- 50 of S.No.206/A/3/2/50 of Mhasrul Shiwar, Nashik.

Red-:1) Your Application &for Building permission/ Revised Building permission/ Extention of StructurePlan Dated: 29/09/2020 Inward No.C2/BP/208.

2) Final Layout No.Pench/116 Dt:06/01/2004.

Previous Approved building permission No. C2/272/1278/15 Dt:21/66/