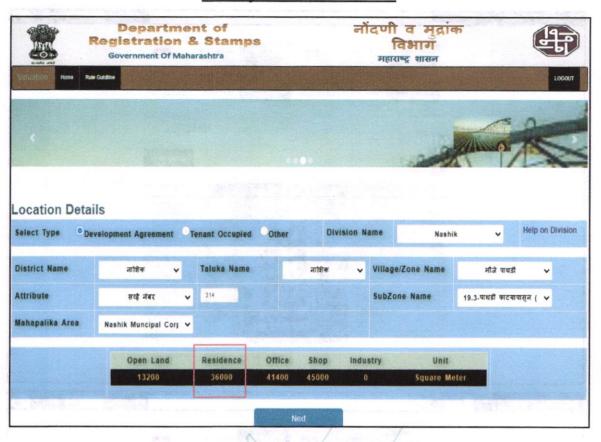

|  |



# **Actual Site Photographs**







# Route Map of the property Site u/r



Latitude Longitude: 19°56'59.5"N 73°45'41.9"E

Note: The Blue line shows the route to site from nearest Railway Station (Nashik- 10.7 Km.)





# **Ready Reckoner Rate**



Think.Innovate.Create





## **Price Indicators**







# **Price Indicators**









As a result of my appraisal and analysis, it is my considered opinion that the present fair market value of the above property in the prevailing condition with aforesaid specifications is ₹ 28,50,120.00 (Rupees Twenty Eight Lakh Fifty Thousand One Hundred Twenty Only). The Realizable Value of the above property is ₹ 27,07,614.00 (Rupees Twenty Seven Lakh Seven Thousand Six Hundred Fourteen Only) and the distress value ₹ 22,80,096.00 (Rupees Twenty Two Lakh Eighty Thousand Ninety Six Only).

Place: Nashik Date: 20.12.2023

For VASTUKALA CONSULTANTS (I) PVT. LTD.

Manoj Chalikwar Digitally signed by Manoj Chalikwar DN: cn=Manoj Chalikwar, o=Vastukala Consultants (I) Pvt. Ltd., ou=Marnbai,

Date: 2023.