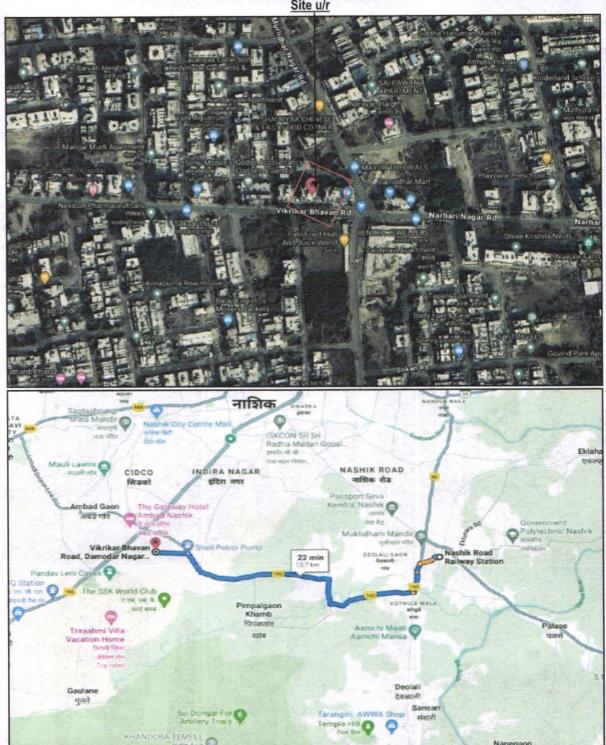

Residential Flat No. 09, Third Floor, B - Wing "Bishnoi Residency", Survey No. 314/2A, Plot No. 38+39+40, Near Shri Saisiddhi Hospital, Damodar Nagar, Vikrikar Bhavan Road, Pathardi Phata, Village - Pathardi, TaluKa & District - NashiK, PIN Code - 422010, State - Maharashtra, Country - India. hink.innovate.Creat

| 5.   |                | description of the property (Including sehold / freehold etc.)                                                                           | :  | The property is a Residential Flat No. 09 is located on Third Floor. As per Site, the composition of flat is Living + 1 Bedroom + Kitchen + WC + Bath + Passage + Balcony + Terrace Area (i.e. 1BHK + Attached Terrace Area). The property is at 10.7 Km. distance from nearest railway station Nashik Road. Landmark: Near Shri Saisiddhi Hospital |
|------|----------------|------------------------------------------------------------------------------------------------------------------------------------------|----|-----------------------------------------------------------------------------------------------------------------------------------------------------------------------------------------------------------------------------------------------------------------------------------------------------------------------------------------------------|
| 6.   | Loca           | ition of property                                                                                                                        | :  | 7.00                                                                                                                                                                                                                                                                                                                                                |
|      | a)             | Plot No. / Survey No.                                                                                                                    | :  | Survey No. 314/ 2A, Plot No. 38+39+40                                                                                                                                                                                                                                                                                                               |
| 77   | b)             | Door No.                                                                                                                                 | :  | Residential Flat No. 09                                                                                                                                                                                                                                                                                                                             |
|      | c)             | C.T.S. No. / Village                                                                                                                     | 1  | Village – Pathardi                                                                                                                                                                                                                                                                                                                                  |
| 100  | d)             | Ward / Taluka                                                                                                                            | /: | TaluKa –NashiK                                                                                                                                                                                                                                                                                                                                      |
|      | e)             | Mandal / District                                                                                                                        | :  | District - NashiK                                                                                                                                                                                                                                                                                                                                   |
|      | f)             | Date of issue and validity of layout of approved map / plan                                                                              | :  | Copy of Approved Building Plan Accompanying Occupancy Certificate No. NashiK/ B5/ 20680/                                                                                                                                                                                                                                                            |
|      | g)             | Approved map / plan issuing authority                                                                                                    |    | 8884 dated 15.11.2017 issued by Assistant<br>Director Town Planning, NashiK Municipal<br>Corporation                                                                                                                                                                                                                                                |
|      | h)             | Whether genuineness or authenticity of approved map/ plan is verified                                                                    | :  | Yes                                                                                                                                                                                                                                                                                                                                                 |
|      | i)             | Any other comments by our empanelled valuers on authentic of approved plan                                                               |    | No /                                                                                                                                                                                                                                                                                                                                                |
| 7.   |                |                                                                                                                                          | /  | Residential Flat No. 09, Third Floor, B - Wing "Bishnoi Residency ", Survey No. 314/2A, Plot No. 38+39+40, Near Shri Saisiddhi Hospital, Damodar Nagar, ViKriKar Bhavan Road, Pathardi Phata, Village - Pathardi, TaluKa & District -                                                                                                               |
|      |                | Think.Inno                                                                                                                               | V  | NashiK, PIN Code – 422010, State – Maharashtra, Country – India.                                                                                                                                                                                                                                                                                    |
| 8.   | City           | / Town                                                                                                                                   | :  | Nashik                                                                                                                                                                                                                                                                                                                                              |
|      | Resi           | dential area                                                                                                                             | :  | Yes                                                                                                                                                                                                                                                                                                                                                 |
|      | Com            | mercial area                                                                                                                             | :  | Yes                                                                                                                                                                                                                                                                                                                                                 |
|      | Indus          | strial area                                                                                                                              | :  | No                                                                                                                                                                                                                                                                                                                                                  |
| 9.   | Class          | sification of the area                                                                                                                   | :  |                                                                                                                                                                                                                                                                                                                                                     |
| - 51 | i) Hic         | gh / Middle / Poor                                                                                                                       | :  | Middle Class                                                                                                                                                                                                                                                                                                                                        |
|      | -              | ban / Semi Urban / Rural                                                                                                                 |    | Urban                                                                                                                                                                                                                                                                                                                                               |
| 10.  | Com            | ing under Corporation limit / Village hayat / Municipality                                                                               |    | Village – Pathardi<br>Nashik Municipal Corporation                                                                                                                                                                                                                                                                                                  |
| 11.  | When Govt Act) | ther covered under any State / Central . enactments (e.g., Urban Land Ceiling or notified under agency area/ scheduled / cantonment area | :  | No                                                                                                                                                                                                                                                                                                                                                  |