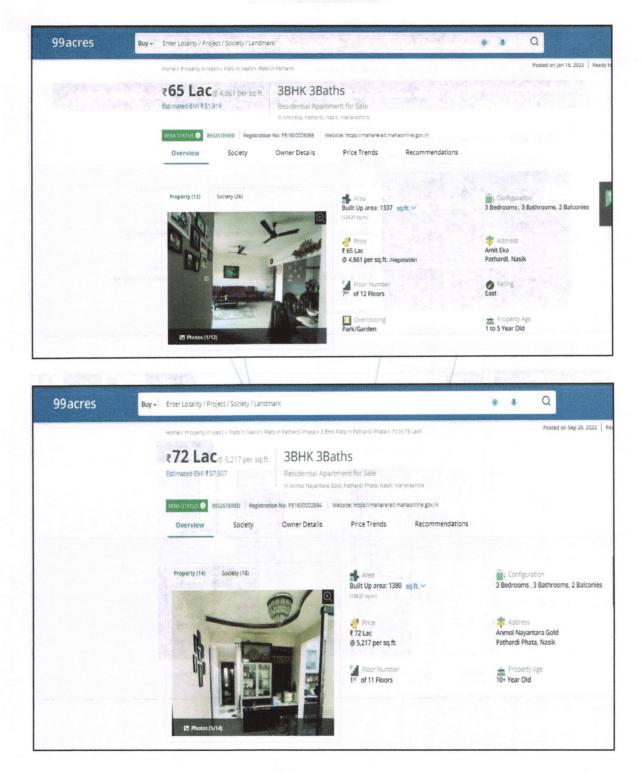

Considering various parameters recorded, existing economic scenario, and the information that is available with reference to the development of neighborhood and method selected for valuation, we are of the opinion that, the property premises can be assessed for this particular purpose at ₹23,38,200.00 (Rupees Twenty-Three Lakh Thirty-Eight Thousand Two Hundred Only)