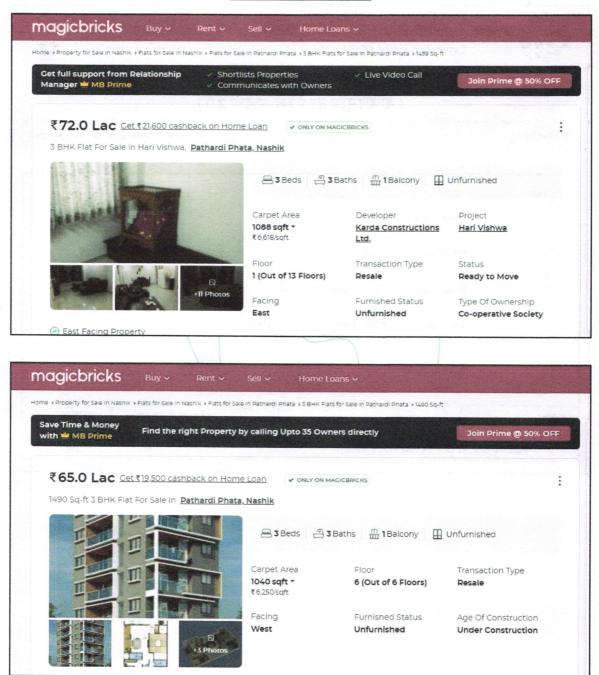

Considering various parameters recorded, existing economic scenario, and the information that is available with reference to the development of neighborhood and method selected for valuation, we are of the opinion that, the property premises can be assessed for this particular purpose at ₹23,38,200.00 (Rupees Twenty-Three Lakh Thirty-Eight Thousand Two Hundred Only)