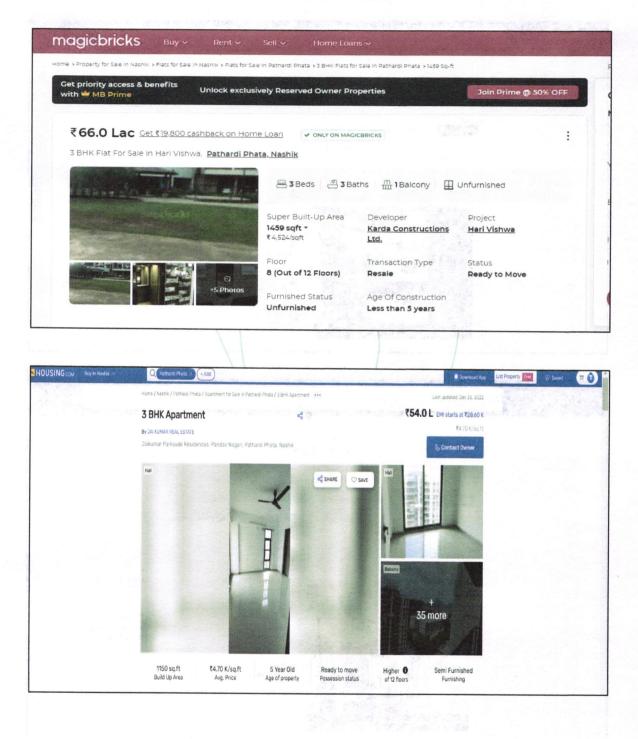

Considering various parameters recorded, existing economic scenario, and the information that is available with reference to the development of neighborhood and method selected for valuation, we are of the opinion that, the property premises can be assessed for this particular purpose at ₹23,38,200.00 (Rupees Twenty-Three Lakh Thirty-Eight Thousand Two Hundred Only)