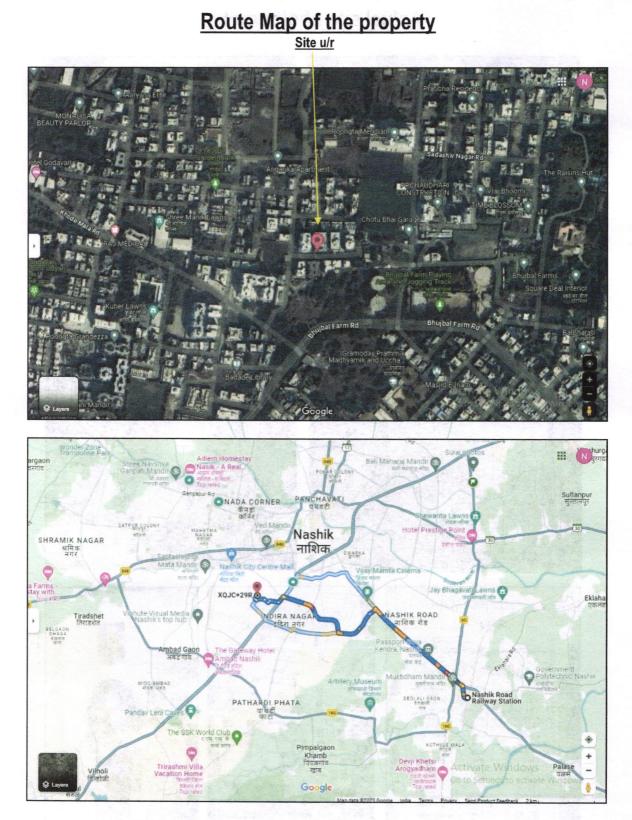

---------------------------|----------------------------------------------|
| widening / publics service purposes, sub merging &        |                                              |
| applicability of CRZ provisions (Distance from sea-cost / |                                              |
| tidal level must be incorporated) and their effect on     | ate.Create                                   |
| i) Saleability                                            | Good                                         |
| ii) Likely rental values in future in and                 | ₹ 4 ,000.00 Expected rental income per month |
| iii) Any likely income it may generate                    | Rental Income                                |





Page 10 of 27

# Actual site photographs









Page 11 of 27



Latitude Longitude: 19°58'47.9"N 73°46'15.2"E Note: The Blue line shows the route to site from nearest railway station (Nashik Road – 10.3 Km.)





Page 12 of 27

# **Ready Reckoner Rate**

|      |          |