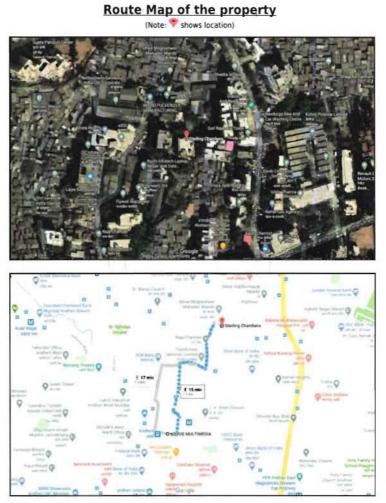

# Vastukala Consultants (I) Pvt. Ltd.

An ISO 9001:2015 Certified Company

## Actual Site Photographs

Vastukala Consultants (I) Pvt. Ltd. An ISO 9001:2015 Certified Company

Page 10 of 14

Latitude Longitude - 19°07'36.0"N 72°51'03.7"E Note:: The Blue line shows the route to site from nearest railway station (Andheri 1.2 Km)