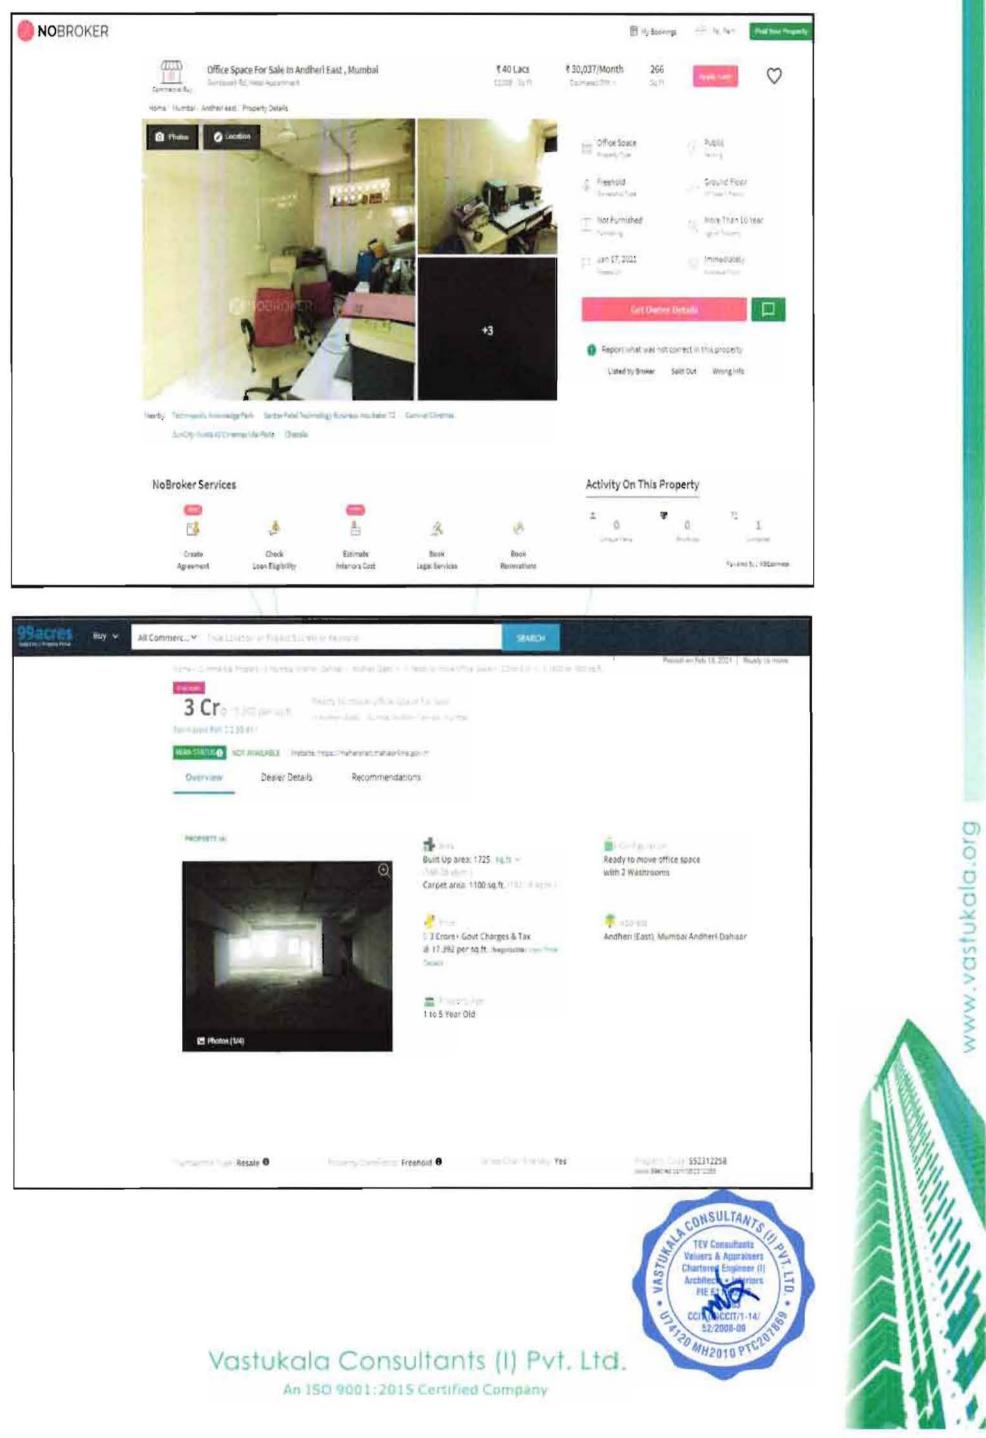

rty on 25.02.2021.Mr. Umesh Bipin Shah (Self Mobile No. 9820268276) has shown the property.

The rates for valuation of the property are in accordance with the Govt. approved rates and prevailing market rates.

There is no direct/ indirect interest in the property valued.

The fair value of the property as on 26.02.2021 is ₹ 75,36,000.00 (Rupees Seventy Five Lakh Thirty Six Thousand Only).



# Think.Innovate.Create

# Vastukala Consultants (I) Pvt. Ltd.

An ISO 9001:2015 Certified Company





## Actual Site Photographs



Vastukala Consultants (I) Pvt. Ltd. An ISO 9001:2015 Certified Company

Page 10 of 14



Latitude Longitude - 19°07'36.0"N 72°51'03.7"E Note:: The Blue line shows the route to site from nearest railway station (Andheri 1.2 Km)



## Vastukala Consultants (I) Pvt, Ltd.



## **Price Indicator**

### DEFINITION OF VALUE FOR THIS SPECIFIC PURPOSE

This exercise is to assess **Fair Market Value** of the property under reference for **MSME Loan** purpose as on dated **26<sup>th</sup> February 2021**.

The term Fair Market Value is defined as

"The most probable price, as of a specified date, in cash, terms equivalent to cash, or in other precisely revealed terms for which the specified property rights would sell after reasonable exposure in a competitive market under all conditions requisite to a fair sale, with the buyer and seller each acting prudently knowledgeably and for self-interest assuming that neither is under undue duress"

Fundamental assumptions and conditions presumed in this definition are:

- 1. Buyer and seller are motivated by self-interest.