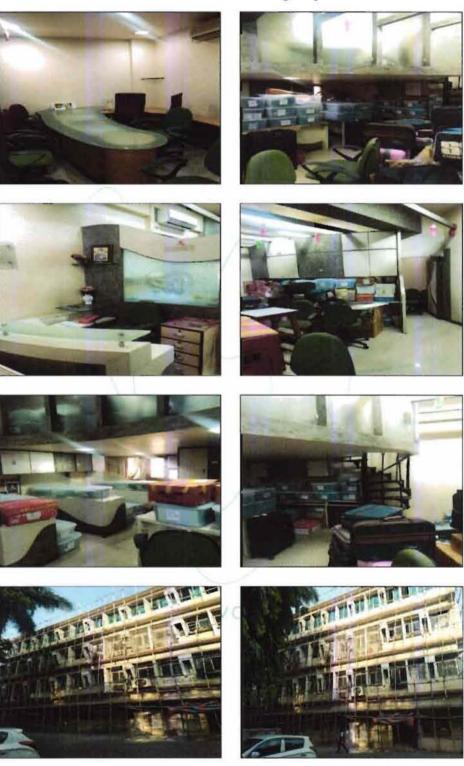

|      | Part I Land                             | ₹ 0.00         |
|------|-----------------------------------------|----------------|
|      | Part II Building                        | ₹ 75,36,000.00 |
|      | Part III Other amenities/ Miscellaneous | ₹ 0.00         |
|      | Part IV Proposed construction           | ₹ 0.00         |
|      | TOTAL                                   | ₹ 75,36,000.00 |
|      | Calculation:                            | · ·            |
| 1    | Construction                            |                |
| 1.01 | Built up Area of Unit                   | 471.00 Sq. Ft. |
| 1.02 | Rate per Sq. Ft.                        | ₹ 2,700.00     |
| 1.03 | Cost of Construction = (1.01x1.02)      | ₹ 12,71,700.00 |
| 2    | Value of property                       |                |
| 2.01 | Built Up Area of Unit                   | 471.00 Sq. Ft. |
| 2.02 | Rate per Sq. Ft.                        | ₹ 16,000.00    |
| 2.03 | Floor Rise Rate per Sq. Ft.             | ₹ 0.00         |
| 2.04 | PLC Rate per Sq. Ft.                    | ₹ 0.00         |
| 2.05 | Total Rate per Sq. Ft.                  | ₹ 16,000.00    |
| 2.06 | Value of Unit = $(2.01x2.05)$           | ₹ 75,36,000.00 |
| 3    | The value of the property.              | ₹ 75,36,000.00 |