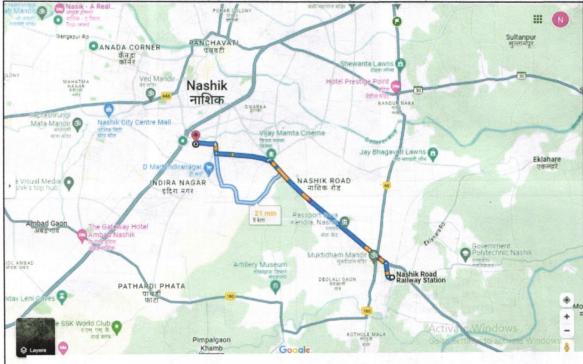

|     |                                                                                                                                                           |                                                                            |    | As per Approved Plan the composition of flat is Hall + Kitchen + 2 Bedroom + Toilet + Passage+ Balcony (i.e. 2BHK).  The property is at 11.5 Km. distance from nearest railway station Nashik Road.                                                                                                      |
|-----|-----------------------------------------------------------------------------------------------------------------------------------------------------------|----------------------------------------------------------------------------|----|----------------------------------------------------------------------------------------------------------------------------------------------------------------------------------------------------------------------------------------------------------------------------------------------------------|
|     |                                                                                                                                                           |                                                                            |    | Landmark: Near Pearls Hospital                                                                                                                                                                                                                                                                           |
| 5a. | Total<br>leasel                                                                                                                                           | Lease Period & remaining period (if nold)                                  | :  | N.A. as the property is freehold.                                                                                                                                                                                                                                                                        |
| 6.  | Locati                                                                                                                                                    | ion of property                                                            | :  |                                                                                                                                                                                                                                                                                                          |
|     | a)                                                                                                                                                        | Plot No. / Survey No.                                                      | :  | Survey No.808/3                                                                                                                                                                                                                                                                                          |
|     | b)                                                                                                                                                        | Door No.                                                                   | :  | Residential Flat No.602                                                                                                                                                                                                                                                                                  |
|     | c)                                                                                                                                                        | T.S. No. / Village                                                         | :/ | Village – Nashik                                                                                                                                                                                                                                                                                         |
|     | d)                                                                                                                                                        | Ward / Taluka                                                              | 1: | Taluka – Nashik                                                                                                                                                                                                                                                                                          |
|     | e)                                                                                                                                                        | Mandal / District                                                          | :  | District – Nashik                                                                                                                                                                                                                                                                                        |
|     | f)                                                                                                                                                        | Date of issue and validity of layout of approved map / plan                | :  | Copy of Approved Building Plan Accompanying Commencement Certificate No. CD /639 dated 26.09.2019, issued by Executive Engineer Town Planning Nashik Municipal Corporation, Nashik                                                                                                                       |
|     | g)                                                                                                                                                        | Approved map / plan issuing authority                                      | :  | Nashik Municipal Corporation, Nashik                                                                                                                                                                                                                                                                     |
|     | h)                                                                                                                                                        | Whether genuineness or authenticity of approved map/ plan is verified      | :  | Yes                                                                                                                                                                                                                                                                                                      |
|     | i)                                                                                                                                                        | Any other comments by our empanelled valuers on authentic of approved plan |    | No                                                                                                                                                                                                                                                                                                       |
| 7.  | Postal address of the property                                                                                                                            |                                                                            | )  | Residential Flat No.602, Stilt Fifth Floor (Sixth Floor) C- Wing," Shreeji Centrum Co-Operative Housing Society Limited, Nashik ", Survey No.808/3, Near Pearls Hospital, Vinay Nagar, Mumbai Naka, Village – Nashik, Taluka & District Nashik, PIN Code – 422 009, State – Maharashtra, Country – India |
| 8.  | City /                                                                                                                                                    | Town                                                                       | :  | Nashik                                                                                                                                                                                                                                                                                                   |
|     | 1                                                                                                                                                         | ential area hink.inno                                                      | 10 | <del>lyes</del> .Create                                                                                                                                                                                                                                                                                  |
|     |                                                                                                                                                           | nercial area                                                               | :  | No                                                                                                                                                                                                                                                                                                       |
|     |                                                                                                                                                           | trial area                                                                 | :  | No                                                                                                                                                                                                                                                                                                       |
| 9.  |                                                                                                                                                           | ification of the area                                                      | ·  |                                                                                                                                                                                                                                                                                                          |
|     |                                                                                                                                                           | n / Middle / Poor                                                          | :  | Middle Class                                                                                                                                                                                                                                                                                             |
|     | , ,                                                                                                                                                       | an / Semi Urban / Rural                                                    | :  | Urban                                                                                                                                                                                                                                                                                                    |
| 10. | Coming under Corporation limit / Village PanChhayat / Municipality                                                                                        |                                                                            | :  | Village – Nashik<br>Nashik Municipal Corporation                                                                                                                                                                                                                                                         |
| 11. | Whether covered under any State / Central Govt. enactments (e.g., Urban Land Ceiling Act) or notified under agency area/ scheduled area / cantonment area |                                                                            |    | No                                                                                                                                                                                                                                                                                                       |