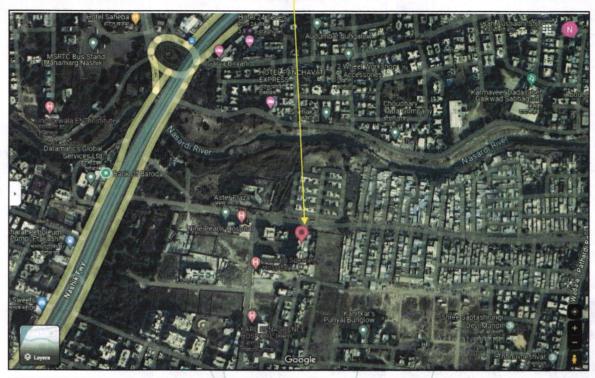

Residential Flat No.602, Stilt Fifth Floor (Sixth Floor) C- Wing," Shreeji Centrum Co-Operative Housing Society Limited, Nashik ", Survey No.808/3, Near Pearls Hospital, Vinay Nagar, Mumbai Naka, Village - Nashik, Taluka & District - Nashik, PIN Code - 422 009. State - Maharashtra, Country - India.

Latitude Longitude: 19°59'01.0"N 73°47'12.0"E

## VALUATION OPINION REPORT

This is to certify that the property bearing Residential Flat No.602, Stilt Fifth Floor (Sixth Floor) C-Wing," Shreeji Centrum Co-Operative Housing Society Limited, Nashik ", Survey No.808/3, Near Pearls Hospital, Vinay Nagar, Mumbai Naka , Village - Nashik, Taluka & District - Nashik, PIN Code - 422 009, State -Maharashtra, Country - India belongs to Mr.Salim Shaikh & Mrs.Aliya Salim Shaikh Name of Proposed Purchaser: Mr. Aabid Anjum Ghaniur Rahman & Mrs. Aatefa Nikhat Aabid Anjum