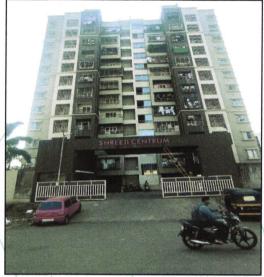

Residential Flat No.602, Stilt Fifth Floor (Sixth Floor) C- Wing," Shreeji Centrum Co-Operative Housing Society Limited, Nashik ", Survey No.808/3, Near Pearls Hospital, Vinay Nagar, Mumbai Naka, Village - Nashik, Taluka & District - Nashik, PIN Code - 422 009. State - Maharashtra, Country - India.

## VALUATION OPINION REPORT

This is to certify that the property bearing Residential Flat No.602, Stilt Fifth Floor (Sixth Floor) C-Wing," Shreeji Centrum Co-Operative Housing Society Limited, Nashik ", Survey No.808/3, Near Pearls Hospital, Vinay Nagar, Mumbai Naka , Village - Nashik, Taluka & District - Nashik, PIN Code - 422 009, State -Maharashtra, Country - India belongs to Mr.Salim Shaikh & Mrs.Aliya Salim Shaikh Name of Proposed Purchaser: Mr. Aabid Anjum Ghaniur Rahman & Mrs. Aatefa Nikhat Aabid Anjum