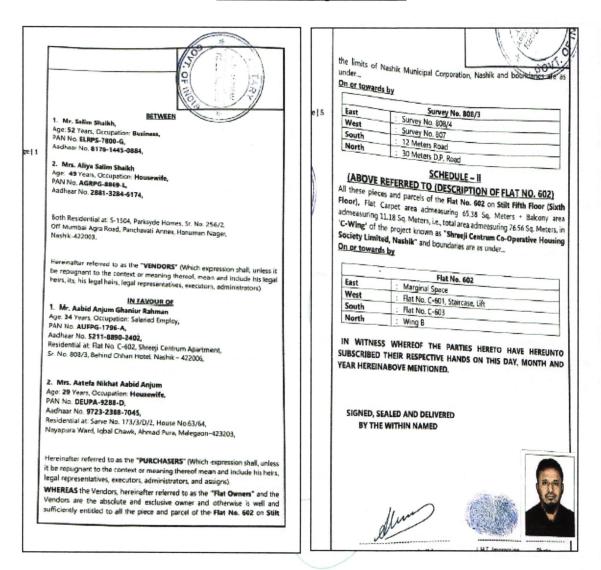

Valuation Report of the Immovable Property

Details of the property under consideration:

Name of Proposed Purchaser: Mr. Aabid Anjum Ghaniur Rahman & Mrs.Aatefa Nikhat Aabid Anjum

> Name of Owner: Mr.Salim Shaikh & Mrs.Aliya Salim Shaikh

Residential Flat No.602, Stilt Fifth Floor (Sixth Floor) C- Wing," Shreeji Centrum Co-Operative Housing Society Limited, Nashik ", Survey No.808/3, Near Pearls Hospital, Vinay Nagar, Mumbai Naka, Village - Nashik, Taluka & District - Nashik, PIN Code - 422 009. State - Maharashtra, Country - India.

## VALUATION OPINION REPORT

This is to certify that the property bearing Residential Flat No.602, Stilt Fifth Floor (Sixth Floor) C-Wing," Shreeji Centrum Co-Operative Housing Society Limited, Nashik ", Survey No.808/3, Near Pearls Hospital, Vinay Nagar, Mumbai Naka , Village - Nashik, Taluka & District - Nashik, PIN Code - 422 009, State -Maharashtra, Country - India belongs to Mr.Salim Shaikh & Mrs.Aliya Salim Shaikh Name of Proposed Purchaser: Mr. Aabid Anjum Ghaniur Rahman & Mrs. Aatefa Nikhat Aabid Anjum

Boundaries of the property.

| Boundaries | Building              | Flat           |  |  |
|------------|-----------------------|----------------|--|--|
| North      | 30.00 Meter D.P. Road | Wing-B         |  |  |
| South      | 12.00 Meter D.P. Road | Flat No.C-603  |  |  |
| East       | Survey No.808/4       | Marginal Space |  |  |
| West       | Survey No.807         | Flat No.C-601  |  |  |