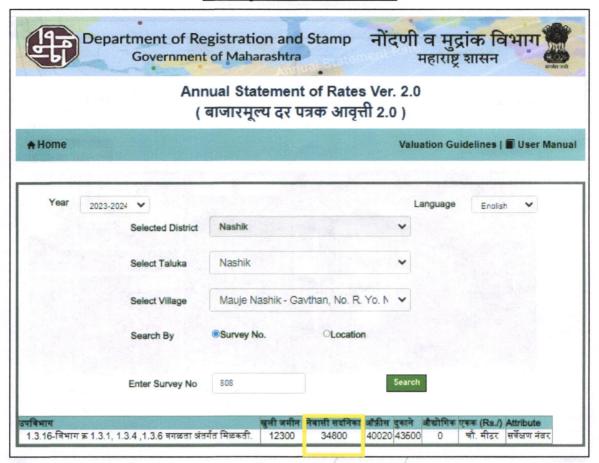

|                                             |  |  |  |
| i) Saleability hink.hnove                                 | 1600. Create                                |  |  |  |
| ii) Likely rental values in future in and                 | ₹ 7,000.00 Expected rental income per month |  |  |  |
| iii) Any likely income it may generate                    | Rental Income                               |  |  |  |
|                                                           |                                             |  |  |  |



## **Actual site photographs**





















# Route Map of the property Site u/r





Latitude Longitude: 19°59'01.0"N 73°47'12.0"E

Note: The Blue line shows the route to site from nearest railway station (Nashik Road – 7.7 Km.)





## **Ready Reckoner Rate**



Think.Innovate.Create



## **Price Indicators**









## **Price Indicators**







## **Approved Plan**







## **Commencement Certificate & Occupancy Certificate**



## NASHIK MUNICIPAL CORPORATION

HOLHORPY C \$ / 649 OFFICE OF HASHIK MUNICIPAL CONFIDENTION DATE :- 26 109 (2019

## SANCTION OF BUILDING PERMISSION AND COMMENCEMENT CERTIFICATE

TO, Shroeji Construction Partnership Firm.

Civ. Er. Ashak N. Jamelor & Stru Eugy. Protocom M. Bleare of Nachik.

Sub < Sension of Building Permission & Commencement Certificate on Plot. No. - of S.No.808/3 of Mashik Shiwar

- <u>Ref</u> < 1) Your Application 8 to Balding permission/Revised Soliding permission/Extension of Structure Plan Gutad/16/06/2017 Invani No. 88/8P49988.
  - Pinel Loyout No. 29/2019 | 0t:06/09/2019.
  - Previous App