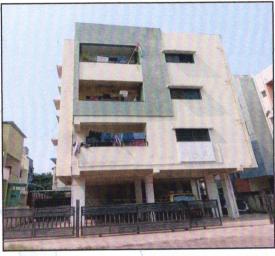

Residential Flat No.1, Ground Floor, "Royal Heritage Apartment", Survey No.7/4/8, Plot No.3, Near JMCT International School, Khode Nagar, Mamta Nagar, Kalpataru Nagar, Millat Nagar Road, Village - Wadala, Taluka & District - Nashik - 422 214, State - Maharashtra, Country - India

### **VALUATION OPINION REPORT**

This is to certify that the property bearing Residential Flat No.1, Ground Floor, "Royal Heritage Apartment", Survey No.7/4/8, Plot No.3. Near JMCT International School, Khode Nagar, Mamta Nagar, Kalpataru Nagar, Millat Nagar Road, Village - Wadala, Taluka & District - Nashik - 422 214, State - Maharashtra, Country -India belongs to Majhar Rashid Sayyad Name of Proposed Purchaser: Wasimkhan Aslamkhan Pathan & Sajedabi Aslam Khan Pathan & Mujib Aslam Khan Pathan