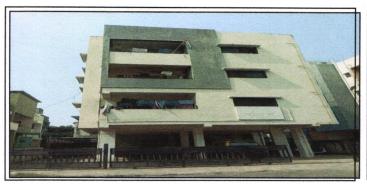

Residential Flat No.1, Ground Floor, "Royal Heritage Apartment", Survey No.7/4/8, Plot No.3, Near JMCT International School, Khode Nagar, Mamta Nagar, Kalpataru Nagar, Millat Nagar Road, Village - Wadala, Taluka & District - Nashik - 422 214, State - Maharashtra, Country - India

### **VALUATION OPINION REPORT**

This is to certify that the property bearing Residential Flat No.1, Ground Floor, "Royal Heritage Apartment", Survey No.7/4/8, Plot No.3. Near JMCT International School, Khode Nagar, Mamta Nagar, Kalpataru Nagar, Millat Nagar Road, Village - Wadala, Taluka & District - Nashik - 422 214, State - Maharashtra, Country -India belongs to Majhar Rashid Sayyad Name of Proposed Purchaser: Wasimkhan Aslamkhan Pathan & Sajedabi Aslam Khan Pathan & Mujib Aslam Khan Pathan