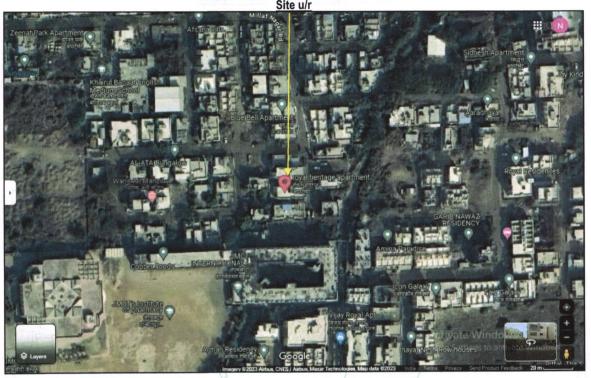

Residential Flat No.1, Ground Floor, "Royal Heritage Apartment", Survey No.7/4/8, Plot No.3, Near JMCT International School, Khode Nagar, Mamta Nagar, Kalpataru Nagar, Millat Nagar Road, Village - Wadala, Taluka & District - Nashik - 422 214, State - Maharashtra, Country - India

Longitude Latitude: 19°58'39.2"N 73°47'41.5"E

Valuation Done for: State Bank of India

**RACPC Nashik Branch** 

1st Floor, Patel Plaza, N.D. Patel Road, Opp. BSNL, Landmark Seawoods Navratna Hotel, Nashik - 422001, State - Maharashtra, Country - India

### **VALUATION OPINION REPORT**

This is to certify that the property bearing Residential Flat No.1, Ground Floor, "Royal Heritage Apartment", Survey No.7/4/8, Plot No.3. Near JMCT International School, Khode Nagar, Mamta Nagar, Kalpataru Nagar, Millat Nagar Road, Village - Wadala, Taluka & District - Nashik - 422 214, State - Maharashtra, Country -India belongs to Majhar Rashid Sayyad Name of Proposed Purchaser: Wasimkhan Aslamkhan Pathan & Sajedabi Aslam Khan Pathan & Mujib Aslam Khan Pathan