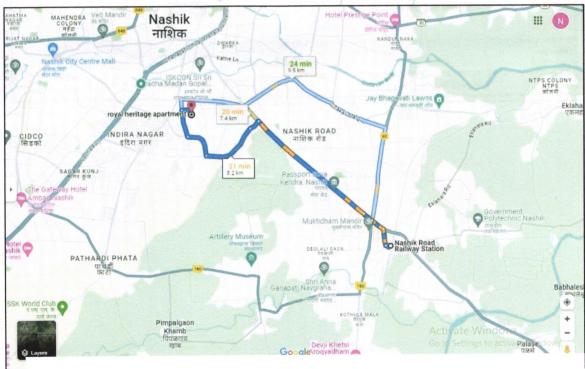

|     |                                | 20 - 22-2 - 13 (2000 184) 2 - 1 - 10 (2000 184)                            |     | Sayyad Mam (Owner Representative)                                                                                                                                                                                                                                                       |
|-----|--------------------------------|----------------------------------------------------------------------------|-----|-----------------------------------------------------------------------------------------------------------------------------------------------------------------------------------------------------------------------------------------------------------------------------------------|
|     |                                |                                                                            | 100 | Contact No.: +91 9168188461                                                                                                                                                                                                                                                             |
|     |                                |                                                                            |     |                                                                                                                                                                                                                                                                                         |
|     |                                |                                                                            |     | Joint Ownership (Proposed)                                                                                                                                                                                                                                                              |
| 5.  | Brie                           | f description of the property (Including                                   | :   | The property is a Residential Flat located on Ground                                                                                                                                                                                                                                    |
|     | Leasehold / freehold etc.)     |                                                                            |     | Floor. As per Plan the composition of flat is 2 Bedroom +                                                                                                                                                                                                                               |
|     | Ecosonicia y modricia dia.     |                                                                            |     | Kitchen + Hall + WC+ Bath + Toilet + Passage.  (i.e.2BHK)  The property is at 8.2 Km. travelling distance from nearest Railway Station.                                                                                                                                                 |
|     |                                |                                                                            |     | Landmark: Near JMCT International School                                                                                                                                                                                                                                                |
| 6.  | Loca                           | ation of property                                                          | -:/ | \                                                                                                                                                                                                                                                                                       |
|     | a)                             | Plot No. / Survey No.                                                      | 1   | Survey No.7/4/8, Plot No.3                                                                                                                                                                                                                                                              |
|     | b)                             | Door No.                                                                   | :   | Residential Flat No.1                                                                                                                                                                                                                                                                   |
|     | c)                             | C.T.S. No. / Village                                                       | 1:  | Village – Wadala                                                                                                                                                                                                                                                                        |
|     | d)                             | Ward / Taluka                                                              | :   | Taluka – Nashik                                                                                                                                                                                                                                                                         |
|     | e)                             | Mandal / District                                                          | :   | District – Nashik                                                                                                                                                                                                                                                                       |
|     | f)                             | Date of issue and validity of layout                                       | :   | Copy of Approved Building Plan Accompanying                                                                                                                                                                                                                                             |
|     |                                | of approved map / plan                                                     |     | Commencement Certificate No.A2/302/3098/10 dated                                                                                                                                                                                                                                        |
|     | g)                             | Approved map / plan issuing authority                                      | :   | 20.10.2010, issued by Executive Engineer Town Planning Nashik Municipal Corporation, Nashik Nashik Municipal Corporation, Nashik                                                                                                                                                        |
|     | h)                             | Whether genuineness or authenticity of approved map/ plan is verified      | ÷   | Yes                                                                                                                                                                                                                                                                                     |
|     | i)                             | Any other comments by our empanelled valuers on authentic of approved plan |     | No                                                                                                                                                                                                                                                                                      |
| 7.  | Postal address of the property |                                                                            | Ö   | Residential Flat No.1, Ground Floor, "Royal Heritage Apartment", Survey No.7/4/8, Plot No.3, Near JMCT International School, Khode Nagar, Mamta Nagar, Kalpataru Nagar, Millat Nagar Road, Village – Wadala, Taluka & District – Nashik - 422 214, State – Maharashtra, Country – India |
| 8.  | City                           | / Town                                                                     | :   | Nashik                                                                                                                                                                                                                                                                                  |
|     | Resi                           | idential area                                                              | :   | Yes                                                                                                                                                                                                                                                                                     |
|     | Com                            | nmercial area                                                              | :   | No                                                                                                                                                                                                                                                                                      |
|     | Indu                           | strial area                                                                | :   | No                                                                                                                                                                                                                                                                                      |
| 9.  | Clas                           | sification of the area                                                     | :   |                                                                                                                                                                                                                                                                                         |
|     | i) Hi                          | gh / Middle / Poor                                                         | :   | Middle Class                                                                                                                                                                                                                                                                            |
|     | ii) Ui                         | rban / Semi Urban / Rural                                                  | :   | Urban                                                                                                                                                                                                                                                                                   |
| 10. | Com                            | ning under Corporation limit / Village                                     | :   | Village – Wadala                                                                                                                                                                                                                                                                        |