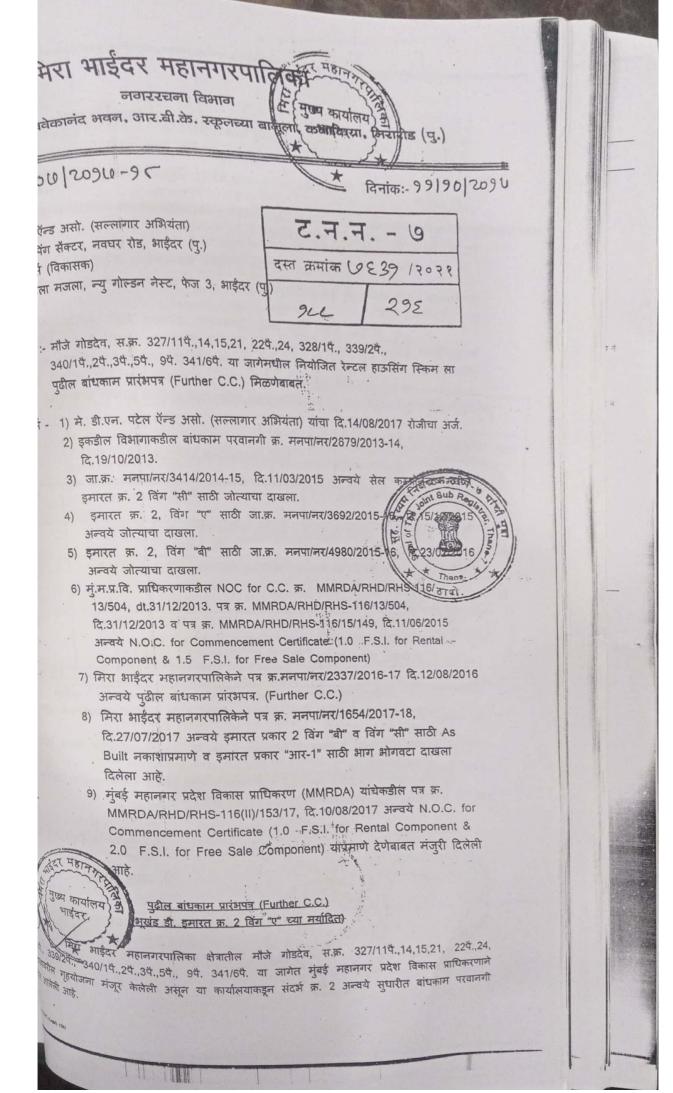

# मिरा भाईंदर महानगरपालिका

नगररचना विभाग

रवामी विवेकानंद भवन, आर.बी.के. रकूलच्या बाजूला, कनाकिया, मिरारोड (पु.)

जा.क. मनपा/नर/ 2400 2090-96

### दिनांकः-99190190

मु.म.प्र.वि.प्राधिकरणाने संदर्भ क्र. 9 अन्वये सेल कम्पोनेंट मधील पुढील 3.0 चटईक्षेत्र (1.0 F.S.I. for Rental Component & 2.0 F.S.I. for Free Sale Component) मुक्त करण्यासाठी नाहरकत पत्र (NOC for C.C.) दिलेले आहे.

मे. डी.एन. पटेल ऍन्ड असो. (सल्लागार अभियंता) यांनी संदर्भिय अर्जान्वये 2.0 चटईक्षेत्र निर्देशांकानुसार (Sale Component) (18988 X 2.0 = 37976.00 चौ.मी.) चटईक्षेत्रासाठी बांधकाम प्रारंभपत्र मागितलेले आहे. अर्जासोबत इमारत निहाय अपेक्षित बांधकाम क्षेत्र व मजल्यांचा तपशिल जोडलेला आहे.

नु.म.प्र.वि.प्राधिकरणाच्या संदर्भिय पत्र क्र. 5 अन्वयेच्या नाहरकत पत्रानुसार 2.0 चटईक्षेत्र मर्यादेत न्पुटील्यबांधव्यम सुरू के जियासाठी खालील अटीशर्तींच्या अधिन राहन बांधकाम प्रारंभपत्र देण्यात येत आहे.