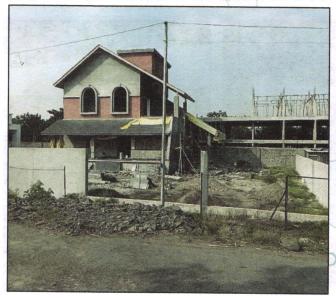

The property under consideration is Freehold residential land and Farm House standing thereof. It is well connected with road. The property is at 16.Km. travelling distance from nearest Bus Stand Shevgoan.

The Farm House at site is RCC framed structure of Ground + First Floor. The composition of Farm House is as under:

| Composition (As per Site Inspection)             |  |  |  |  |  |
|--------------------------------------------------|--|--|--|--|--|
| Ground Floor - Living Room, Kitchen / Dining, 2  |  |  |  |  |  |
| Bedrooms, Store, Common. Toilet, Attached        |  |  |  |  |  |
| Toilet, Flower Bed, Pooja Room, Sitout, Vrandah, |  |  |  |  |  |
| Staircase, Passage.                              |  |  |  |  |  |
| First Floor- 2 Bedroom, Toilet, Family Lounge,   |  |  |  |  |  |
| Passage, Staircase, Covered Terrace              |  |  |  |  |  |

At the time of inspection, the property was under Construction. Extent of completion are as under:

|    | Foundation                    | Completed      | - /   | RCC Plinth                                              | Completed               |  |
|----|-------------------------------|----------------|-------|---------------------------------------------------------|-------------------------|--|
|    | Internal Brick work           | Completed      |       | Internal plastering                                     | Completed               |  |
|    | External Brick work Completed |                |       | External plastering                                     | Completed               |  |
|    | Total                         | 73% work compl | eted  |                                                         |                         |  |
| 6. | Location of property          |                | :     |                                                         |                         |  |
|    | a) Gat No                     |                |       | Gat No.211                                              |                         |  |
|    | b) Door No.                   |                | :     | Residential Land and F                                  | arm House on Gat No.211 |  |
|    | c) T.S. No. / Village         | hink.Inno      | ) V C | At - Dhorjalgaon                                        |                         |  |
|    | d) Ward / Taluka              |                | :     | Taluka- Shevgaon                                        |                         |  |
| -  | e) Mandal / District          |                | :     | District - Ahmednagar                                   |                         |  |
| 7. | Postal address of the pro     |                | :     | Residential Land and Farm House on Gat No.211,          |                         |  |
| '' | T Gotal God of the property   |                |       | Ground Floor + First Floor Beside Ghadge Patil Collage, |                         |  |
|    |                               |                |       | Bhatkudgaon - Dhorjalgaon Road, At - Dhorjalgaon,       |                         |  |
|    |                               |                |       | Taluka- Shevgaon, District - Ahmednagar, PIN - 414 501, |                         |  |
|    |                               |                |       | State - Maharashtra, C                                  | ountry – India          |  |
| 8. | City / Town                   |                | :     | At - Dhorjalgaon                                        |                         |  |
| -  | Residential area              |                | :     | Yes                                                     |                         |  |
|    | Commercial area               |                | :     | No                                                      |                         |  |
|    | Industrial area               |                | :     | No                                                      |                         |  |
| 9. | Classification of the area    |                | :     |                                                         |                         |  |
| -  | i) High / Middle / Poor       |                | :     | Middle Class                                            |                         |  |
|    | ii) Urban / Semi Urban / F    | Rural          | :     | Semi Urban                                              |                         |  |