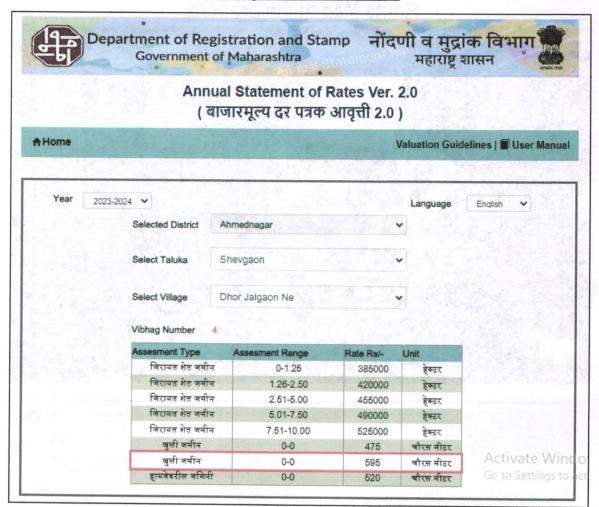

) Page 10 of 24

current market conditions, demand and supply position, Land size, location, sustained demand for residential Farm House / Plot, all round development of commercial and residential application in the locality etc.

We estimate ₹ 1000.00 per Sq. M. for Land with appropriate cost of construction for valuation.

The salability of the property is: NA Likely rental values in future in: NA. Any likely income it may generate: NA







# **Actual Site Photographs**























# **Actual Site Photographs**























# **Actual Site Photographs**

















# Route Map of the property





Latitude Longitude: 19°19'44.0"N 75°05'30.7"E

Note: The Blue line shows the route to site from nearest Bus Stand ( Shevgaon 16 Km.)





# **Ready Reckoner Rate**



Think.Innovate.Create



Valuation Report Prepared For: UBI / Nashik City Branch / Mr.Sukdev Tatyaba Karad (005711/ 2304064) Page 16 of 24

As a result of my appraisal and analysis, it is my considered opinion that the present Market value of the above property in the prevailing condition with aforesaid specifications is ₹2,17,60,475.00 (Rupees Two Crore Seventeen Lakh Sixty Thousand Four Hundred Seventy-Five Only). The Realizable Value of the above property is ₹2,06,72,451.00 (Rupees Two Crore Six Lakh Seventy-Two Thousand Four Hundred Fifty-One Only) and The Distress Value is ₹ 1,74,08,380.00 (Rupees One Crore Seventy-Four Lakh Eight Thousand Three Hundred Eighty Only). As per Site Inspection 73% Construction Work is Completed.

Place: Nashik Date: 19.12.2023

## For VASTUKALA CONSULTA