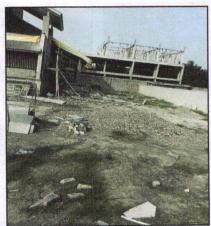

At the time of inspection, the property was under Construction. Extent of completion are as under:

|    | Foundation                    | Completed      | - /   | RCC Plinth                                              | Completed               |  |
|----|-------------------------------|----------------|-------|---------------------------------------------------------|-------------------------|--|
|    | Internal Brick work           | Completed      |       | Internal plastering                                     | Completed               |  |
|    | External Brick work Completed |                |       | External plastering                                     | Completed               |  |
|    | Total                         | 73% work compl | eted  |                                                         |                         |  |
| 6. | Location of property          |                | :     |                                                         |                         |  |
|    | a) Gat No                     |                |       | Gat No.211                                              |                         |  |
|    | b) Door No.                   |                | :     | Residential Land and F                                  | arm House on Gat No.211 |  |
|    | c) T.S. No. / Village         | hink.Inno      | ) V C | At - Dhorjalgaon                                        |                         |  |
|    | d) Ward / Taluka              |                | :     | Taluka- Shevgaon                                        |                         |  |
| -  | e) Mandal / District          |                | :     | District - Ahmednagar                                   |                         |  |
| 7. | Postal address of the pro     |                | :     | Residential Land and Farm House on Gat No.211,          |                         |  |
| '' | T Gotal God of the property   |                |       | Ground Floor + First Floor Beside Ghadge Patil Collage, |                         |  |
|    |                               |                |       | Bhatkudgaon - Dhorjalgaon Road, At - Dhorjalgaon,       |                         |  |
|    |                               |                |       | Taluka- Shevgaon, District - Ahmednagar, PIN - 414 501, |                         |  |
|    |                               |                |       | State - Maharashtra, C                                  | ountry – India          |  |
| 8. | City / Town                   |                | :     | At - Dhorjalgaon                                        |                         |  |
| -  | Residential area              |                | :     | Yes                                                     |                         |  |
|    | Commercial area               |                | :     | No                                                      |                         |  |
|    | Industrial area               |                | :     | No                                                      |                         |  |
| 9. | Classification of the area    |                | :     |                                                         |                         |  |
| -  | i) High / Middle / Poor       |                | :     | Middle Class                                            |                         |  |
|    | ii) Urban / Semi Urban / F    | Rural          | :     | Semi Urban                                              |                         |  |