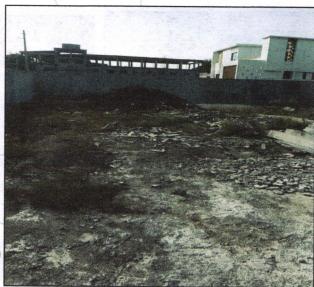

At the time of inspection, the property was under Construction. Extent of completion are as under:

|    | Foundation                    | Completed      | - /   | RCC Plinth                                              | Completed               |  |
|----|-------------------------------|----------------|-------|---------------------------------------------------------|-------------------------|--|
|    | Internal Brick work           | Completed      |       | Internal plastering                                     | Completed               |  |
|    | External Brick work Completed |                |       | External plastering                                     | Completed               |  |
|    | Total                         | 73% work compl | eted  |                                                         |                         |  |
| 6. | Location of property          |                | :     |                                                         |                         |  |
|    | a) Gat No                     |                |       | Gat No.211                                              |                         |  |
|    | b) Door No.                   |                | :     | Residential Land and F                                  | arm House on Gat No.211 |  |
|    | c) T.S. No. / Village         | hink.Inno      | ) V C | At - Dhorjalgaon                                        |                         |  |
|    | d) Ward / Taluka              |                | :     | Taluka- Shevgaon                                        |                         |  |
| -  | e) Mandal / District          |                | :     | District - Ahmednagar                                   |                         |  |
| 7. | Postal address of the pro     |                | :     | Residential Land and Farm House on Gat No.211,          |                         |  |
| '' | T Gotal God of the property   |                |       | Ground Floor + First Floor Beside Ghadge Patil Collage, |                         |  |
|    |                               |                |       | Bhatkudgaon - Dhorjalgaon Road, At - Dhorjalgaon,       |                         |  |
|    |                               |                |       | Taluka- Shevgaon, District - Ahmednagar, PIN - 414 501, |                         |  |
|    |                               |                |       | State - Maharashtra, C                                  | ountry – India          |  |
| 8. | City / Town                   |                | :     | At - Dhorjalgaon                                        |                         |  |
| -  | Residential area              |                | :     | Yes                                                     |                         |  |
|    | Commercial area               |                | :     | No                                                      |                         |  |
|    | Industrial area               |                | :     | No                                                      |                         |  |
| 9. | Classification of the area    |                | :     |                                                         |                         |  |
| -  | i) High / Middle / Poor       |                | :     | Middle Class                                            |                         |  |
|    | ii) Urban / Semi Urban / F    | Rural          | :     | Semi Urban                                              |                         |  |