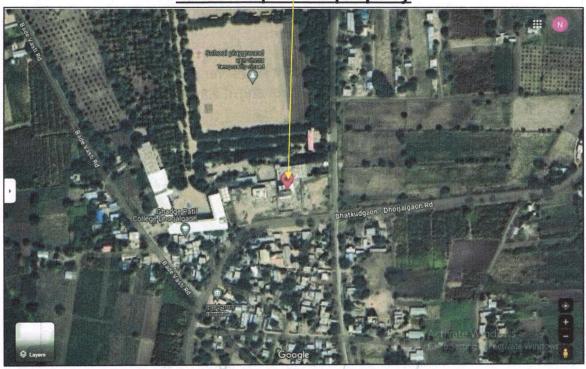

Boundaries of the property.

North

Gat No.210

South

Gat No.212, 213,214

East

Gat No.218

West

Gat No.205

Considering various parameters recorded, existing economic scenario, and the information that is available with reference to the development of neighborhood and method selected for valuation, we are of the opinion that, the property premises can be assessed and valued for Fair Market Value purpose at ₹ 2,17,60,475.00 (Rupees Two Crore Seventeen Lakh Sixty Thousand Four Hundred Seventy-Five Only). As per Site Inspection 73% Construction Work is Completed.