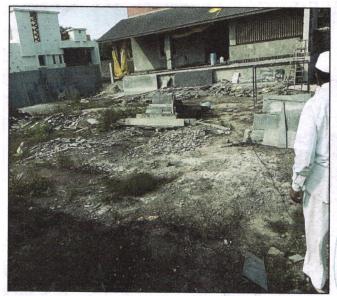

At the time of inspection, the property was under Construction. Extent of completion are as under:

|    | Foundation                    | Completed      | - /   | RCC Plinth                                              | Completed               |  |
|----|-------------------------------|----------------|-------|---------------------------------------------------------|-------------------------|--|
|    | Internal Brick work           | Completed      |       | Internal plastering                                     | Completed               |  |
|    | External Brick work Completed |                |       | External plastering                                     | Completed               |  |
|    | Total                         | 73% work compl | eted  |                                                         |                         |  |
| 6. | Location of property          |                | :     |                                                         |                         |  |
|    | a) Gat No                     |                |       | Gat No.211                                              |                         |  |
|    | b) Door No.                   |                | :     | Residential Land and F                                  | arm House on Gat No.211 |  |
|    | c) T.S. No. / Village         | hink.Inno      | ) V C | At - Dhorjalgaon                                        |                         |  |
|    | d) Ward / Taluka              |                | :     | Taluka- Shevgaon                                        |                         |  |
| -  | e) Mandal / District          |                | :     | District - Ahmednagar                                   |                         |  |
| 7. | Postal address of the pro     |                | :     | Residential Land and Farm House on Gat No.211,          |                         |  |
| '' | T Gotal God of the property   |                |       | Ground Floor + First Floor Beside Ghadge Patil Collage, |                         |  |
|    |                               |                |       | Bhatkudgaon - Dhorjalgaon Road, At - Dhorjalgaon,       |                         |  |
|    |                               |                |       | Taluka- Shevgaon, District - Ahmednagar, PIN - 414 501, |                         |  |
|    |                               |                |       | State - Maharashtra, C                                  | ountry – India          |  |
| 8. | City / Town                   |                | :     | At - Dhorjalgaon                                        |                         |  |
| -  | Residential area              |                | :     | Yes                                                     |                         |  |
|    | Commercial area               |                | :     | No                                                      |                         |  |
|    | Industrial area               |                | :     | No                                                      |                         |  |
| 9. | Classification of the area    |                | :     |                                                         |                         |  |
| -  | i) High / Middle / Poor       |                | :     | Middle Class                                            |                         |  |
|    | ii) Urban / Semi Urban / F    | Rural          | :     | Semi Urban                                              |                         |  |