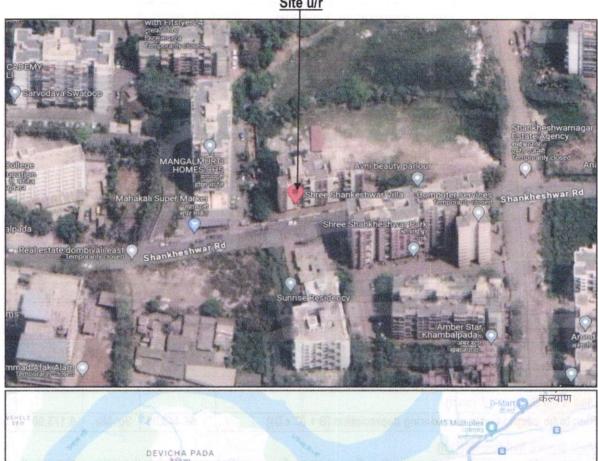

## Route Map of the property

Site u/r

Latitude Longitude - 19°13'25.3"N 73°06'34.2"E

Note: The Blue line shows the route to site from nearest railway station (Dombivali – 3.5 KM.)

Latitude Longitude - 19°13'25.3"N 73°06'34.2"E

#### LOCATION:

The said building is located at Plot No. A, Old Survey No. 101 Part and New Survey No. 29/1, 29/2, 29/3, 29/4, 29/5 of Village – Kanchangaon, Dombivali (East), Taluka – Kalyan, District – Thane. The property falls in Residential Zone. It is at a travelling distance 3.5 KM. from Dombivali railway station.