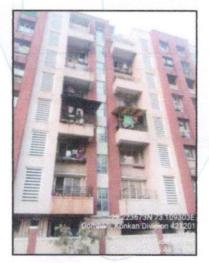

horse power                                                                | May be provided as per requirement                                               |  |  |
| 22 | Roads a                                                | nd paving within the compound nate area and type of paving                               | Cement concrete in open spaces, etc.                                             |  |  |
| 23 |                                                        | disposal – whereas connected to                                                          | Connected to Municipal Sewerage System                                           |  |  |



public sewers, if septic tanks provided, no. and capacity

## Actual site photographs























## Actual site photographs











Think.Innovate.Create



## Route Map of the property

Site u/r





Latitude Longitude - 19°13'25.3"N 73°06'34.2"E

Note: The Blue line shows the route to site from nearest railway station (Dombivali – 3.5 KM.)





## Ready Reckoner Rate



| Rate to be adopted after considering depreciation [B + (C x D)]  | 66,443.00 | Sq. Mtr. | 6,173.00 | Sq. Ft. |
|------------------------------------------------------------------|-----------|----------|----------|---------|
| (Age of the Building – 8 Years)                                  |           |          |          |         |
| Depreciation Percentage as per table (D) [100% - 8%]             | 92%       |          |          |         |
| The difference between land rate and building rate (A – B = C)   | 50,590.00 |          |