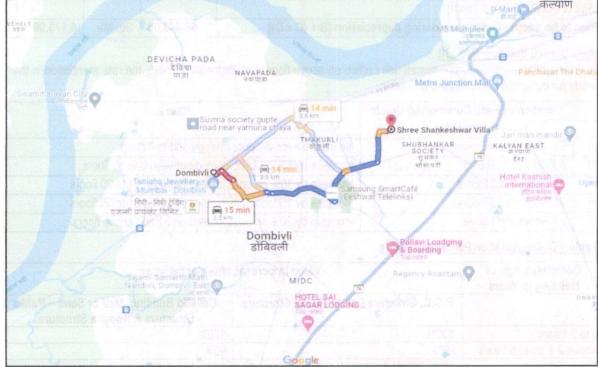

## Route Map of the property

Site u/r

Latitude Longitude - 19°13'25.3"N 73°06'34.2"E

Note: The Blue line shows the route to site from nearest railway station (Dombivali – 3.5 KM.)

#### LOCATION:

The said building is located at Plot No. A, Old Survey No. 101 Part and New Survey No. 29/1, 29/2, 29/3, 29/4, 29/5 of Village – Kanchangaon, Dombivali (East), Taluka – Kalyan, District – Thane. The property falls in Residential Zone. It is at a travelling distance 3.5 KM. from Dombivali railway station.