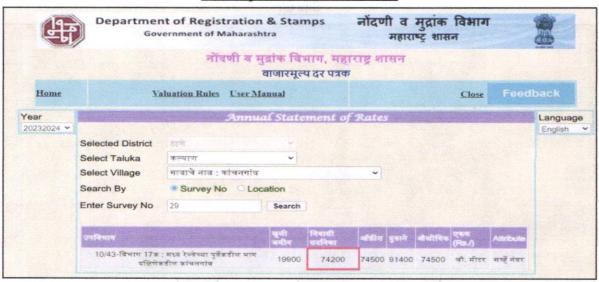

## Ready Reckoner Rate

| Rate to be adopted after considering depreciation [B + (C x D)]  | 66,443.00 | Sq. Mtr. | 6,173.00 | Sq. Ft. |
|------------------------------------------------------------------|-----------|----------|----------|---------|
| (Age of the Building – 8 Years)                                  |           |          |          |         |
| Depreciation Percentage as per table (D) [100% - 8%]             | 92%       |          |          |         |
| The difference between land rate and building rate (A – B = C)   | 50,590.00 |          |          |         |
| Stamp Duty Ready Reckoner Market Value Rate for Land (B)         | 19,900.00 |          |          |         |
| Stamp Duty Ready Reckoner Market Value Rate (After Increase) (A) | 70,490.00 | Sq. Mtr. | 6,549.00 | Sq. Ft. |
| Increase by 5% on Flat Located on 5th Floor                      | 3,710.00  |          |          |         |
| Stamp Duty Ready Reckoner Market Value Rate for Flat             | 74,200.00 |          |          |         |

#### **Deduct Depreciation:**

| Value of property as on 18.12.2023                                             | :  | 467.00 Sq. Ft. X ₹ 9,300.00 = ₹ 43,43,100.00           |
|--------------------------------------------------------------------------------|----|--------------------------------------------------------|
| Prevailing market rate                                                         | :  | ₹ 9,300.00 per Sq. Ft.                                 |
| Guideline rate obtained from the Stamp Duty Ready Reckoner (after depreciate)  | :  | ₹ 66,443.00 per Sq. M.<br>i.e., ₹ 6,173.00 per Sq. Ft. |
| Guideline rate obtained from the Stamp Duty Ready<br>Reckoner for new property | 10 | ₹70,490.00 per Sq. M.<br>i.e., ₹ 6,549.00 per Sq. Ft.  |
| Amount of depreciation                                                         | :  | ₹ 1,68,000.00                                          |
| Depreciation {(100-10) X 8 / 60}                                               | 1  | 12.00%                                                 |
| Cost of Construction                                                           | :  | 560.00 × 2,500.00 = ₹ 14,00,000.00                     |
| Age of the building as on 2023                                                 | ;  | 8 Years                                                |
| Expected total life of building                                                | :  | 60 Years                                               |
| Year of Construction of the building                                           | :  | 2015 (As per Occupancy Certificate)                    |

(Area of property x market rate of developed land & Residential premises as on 2023 - 24 published in The Indian Valuer's Directory and Reference Book for purpose of valuation. — Depreciation)

| Depreciated fair value of the property as on 18.12.2023 |   | ₹ 43,43,100.00 - ₹ 1,68,000.00 =<br>₹ 41,75,100.00 |  |
|---------------------------------------------------------|---|----------------------------------------------------|--|
| Total Value of the property                             | : | ₹ 41,75,100.00                                     |  |