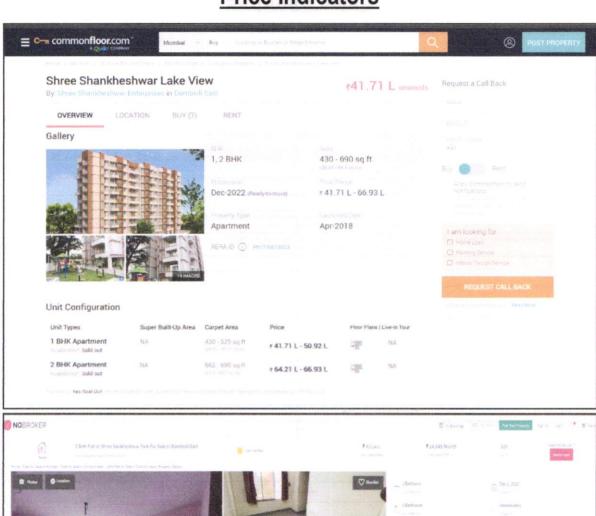

|  |
| Above 2 & up to 5 Years               | 95%                                                                                                                                                        | 95%                                                                                                                                                          |  |
| Above 5 Years                         | After initial 5 year for every year 1% depreciation is to be considered. However maximum deduction available as per this shall be 70% of Market Value rate | After initial 5 year for every year 1.5% depreciation is to be considered. However maximum deduction available as per this shall be 85% of Market Value rate |  |





## **Price Indicators**





## Sales Instance

| 201<br>0,000<br>4: General Trough (Benth Rock) For open wort deservationer 1970 of the  |