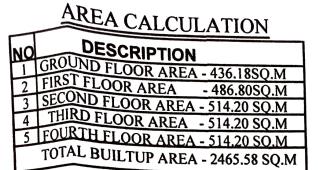

# STAMP FOR APPROVAL

COMMENCEMENT CERTIFICATE / AMENDED

PLINTH LEVEL BEARING

NO. SROT / BSNA 2802/BP/monkel; 10/2/118/202/

AND THE CONDITIONS MENTIONED THEREIN

Planning Division

MIMRDA

|                                                   | AN AFGION DEA. |
|---------------------------------------------------|----------------|
| AREA STATEMENT                                    |                |
| 1 . Area of Plot                                  | 1080.00 SQ.MT  |
| (a) As per ownership document (7/12 CTS extract)  | 1080.00 SQ.MT  |
| (b) as per measurement sheet                      | 1080.00 SQ.MT  |
| (c) as per site                                   | 1080.00 SQ.MT  |
| 2. Deductions for                                 |                |
| (a) Proposed D.P. road                            | NIL            |
| (b)Any D.P. Reservation Area                      | NIL            |
| Total (a+b)                                       | 1080.00 SQ.MT  |
| 3. Balance area of plot (1-2)                     | 1080.00 SQ.MT  |
| 4. Amenity Space (if applicable)                  |                |
| (a) Required-                                     | NIL            |
| (b) Adjustment of 2(b), if any-                   | NIL            |
| (c) Proposed-                                     |                |
| 5. Net Plot Area (3-4(c))                         | 1080.00 SQ.MT  |
| 6. Recreational Open Space (if applicable)        |                |
| (a) Required- 10%                                 | 108.00 SQ.MT   |
| 7. Internal Road Area                             | NIL            |
| 8. Plotable Area (if applicable)                  | NIL            |
| 9. Buildun area of with reference to Basic F.S.I. |                |