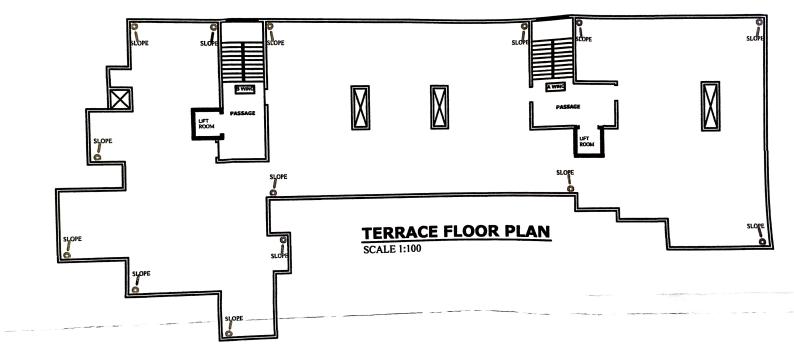

## DESCRIPTION OF PROPOSAL & PROPERTY

PROPOSED COMMERCIAL & RESIDENTAL BUILDING ON LAND BEARING. S.NO.84/9 AT VILLAGE MÁNKQLI TALUKA-BHIWANDI, DIST-THANE.

FOR MR.MAHADEV BALIRAM GHARAT & OTHER