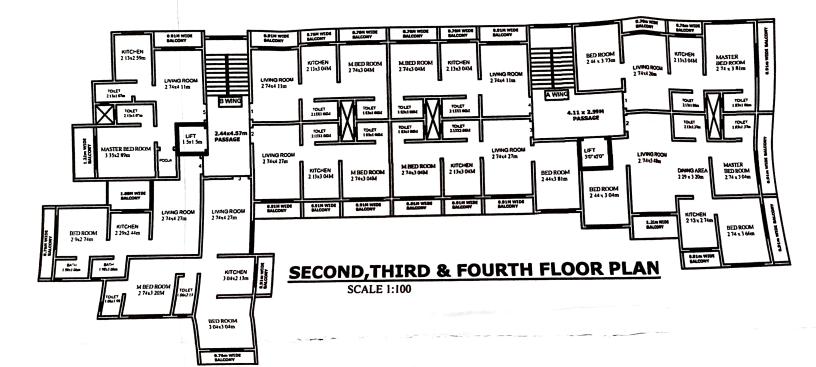

080.00 SQ.MT  |
| 3. Balance area of plot (1-2)                     | 1080.00 SQ.MT  |
| 4. Amenity Space (if applicable)                  |                |
| (a) Required-                                     | NIL            |
| (b) Adjustment of 2(b), if any-                   | NIL            |
| (c) Proposed-                                     |                |
| 5. Net Plot Area (3-4(c))                         | 1080.00 SQ.MT  |
| 6. Recreational Open Space (if applicable)        |                |
| (a) Required- 10%                                 | 108.00 SQ.MT   |
| 7. Internal Road Area                             | NIL            |
| 8. Plotable Area (if applicable)                  | NIL            |
| 9. Buildun area of with reference to Basic F.S.I. |                |







W





GROUND FLOOR GROUND LEVEL









SEPTIC TANK PLAN AT BASE









\_ .5

### SCHEDULE OF DOOR & WINDOWS

| NO | SIZE          | DESCRIPTION        |  |  |
|----|---------------|--------------------|--|--|
| D  | 1.00M X 2.21M | MAIN DOOR          |  |  |
| D1 | 0.76M X 1.82M | INTERNAL DOOR      |  |  |
| w  | 1.52M X 1.52M | ALU.SLIDING WINDOW |  |  |
| V  | 0.51M X 0.60M | VANTILATOR         |  |  |



| SIZE                   | AREA IN SQ.MT                                                                                        |
|------------------------|------------------------------------------------------------------------------------------------------|
| 16.80M X 07.16M X 0.5M | 060.144