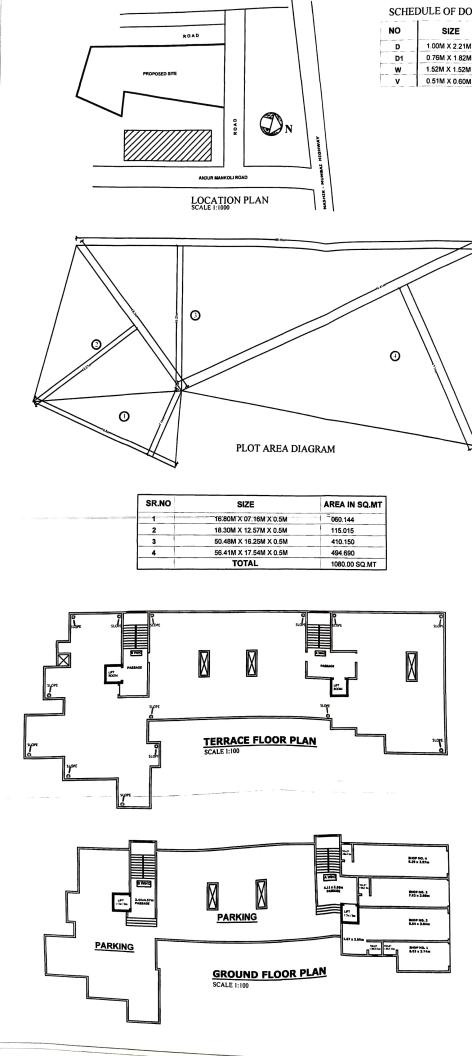

| SIZE                   | AREA IN SQ.MT                                                                                        |
|------------------------|------------------------------------------------------------------------------------------------------|
| 16.80M X 07.16M X 0.5M | 060.144                                                                                              |
| 18.30M X 12.57M X 0.5M | 115.015                                                                                              |
| 50.48M X 16.25M X 0.5M | 410.150                                                                                              |
| 56.41M X 17.54M X 0.5M | 494.690                                                                                              |
| TOTAL                  | 1080.00 SQ.MT                                                                                        |
|                        | 16.80M X 07.16M X 0.5M<br>18.30M X 12.57M X 0.5M<br>50.48M X 16.25M X 0.5M<br>56.41M X 17.54M X 0.5M |