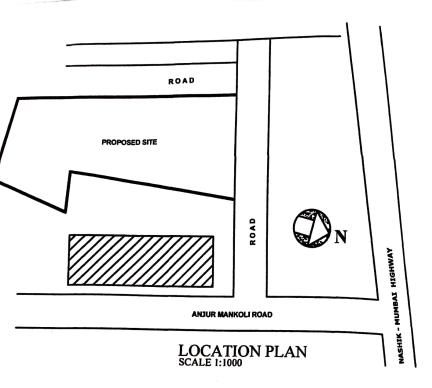

## DESCRIPTION OF PROPOSAL & PROPERTY

PROPOSED COMMERCIAL & RESIDENTAL BUILDING ON LAND BEARING. S.NO.84/9 AT VILLAGE MÁNKQLI TALUKA-BHIWANDI, DIST-THANE.

FOR MR.MAHADEV BALIRAM GHARAT & OTHER