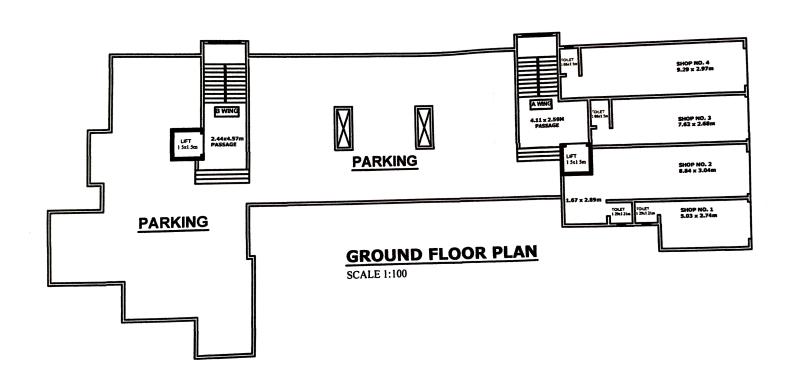

## DESCRIPTION OF PROPOSAL & PROPERTY

PROPOSED COMMERCIAL & RESIDENTAL BUILDING ON LAND BEARING. S.NO.84/9 AT VILLAGE MÁNKQLI TALUKA-BHIWANDI, DIST-THANE.

FOR MR.MAHADEV BALIRAM GHARAT & OTHER

### SCHEDULE OF DOOR & WINDOWS

| NO | SIZE          | DESCRIPTION        |  |  |
|----|---------------|--------------------|--|--|
| D  | 1.00M X 2.21M | MAIN DOOR          |  |  |
| D1 | 0.76M X 1.82M | INTERNAL DOOR      |  |  |
| w  | 1.52M X 1.52M | ALU.SLIDING WINDOW |  |  |
| V  | 0.51M X 0.60M | VANTILATOR         |  |  |