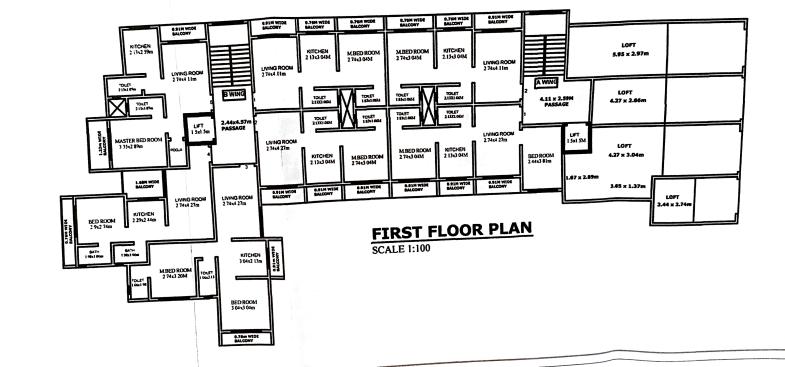

1080.00 SQ.MT  |
| 3. Balance area of plot (1-2)                     | 1080.00 SQ.MT  |
| 4. Amenity Space (if applicable)                  |                |
| (a) Required-                                     | NIL            |
| (b) Adjustment of 2(b), if any-                   | NIL            |
| (c) Proposed-                                     |                |
| 5. Net Plot Area (3-4(c))                         | 1080.00 SQ.MT  |
| 6. Recreational Open Space (if applicable)        |                |
| (a) Required- 10%                                 | 108.00 SQ.MT   |
| 7. Internal Road Area                             | NIL            |
| 8. Plotable Area (if applicable)                  | NIL            |
| 9. Buildun area of with reference to Basic F.S.I. |                |







W





GROUND FLOOR GROUND LEVEL









SEPTIC TANK PLAN AT BASE









\_ .5

### SCHEDULE OF DOOR & WINDOWS

| NO | SIZE          | DESCRIPTION        |  |  |
|----|---------------|--------------------|--|--|
| D  | 1.00M X 2.21M | MAIN DOOR          |  |  |
| D1 | 0.76M X 1.82M | INTERNAL DOOR      |  |  |
| w  | 1.52M X 1.52M | ALU.SLIDING WINDOW |  |  |
| V  | 0.51M X 0.60M | VANTILATOR         |  |  |



| SIZE                   | AREA IN SQ.MT                                                                                        |
|------------------------|------------------------------------------------------------------------------------------------------|
| 16.80M X 07.16M X 0.5M | 060.144