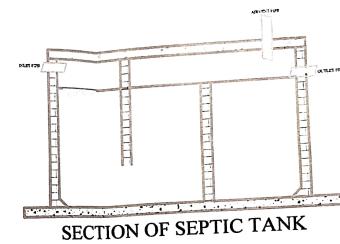

t (1-2)                     | 1080.00 SQ.MT  |
| 4. Amenity Space (if applicable)                  |                |
| (a) Required-                                     | NIL            |
| (b) Adjustment of 2(b), if any-                   | NIL            |
| (c) Proposed-                                     |                |
| 5. Net Plot Area (3-4(c))                         | 1080.00 SQ.MT  |
| 6. Recreational Open Space (if applicable)        |                |
| (a) Required- 10%                                 | 108.00 SQ.MT   |
| 7. Internal Road Area                             | NIL            |
| 8. Plotable Area (if applicable)                  | NIL            |
| 9. Buildun area of with reference to Basic F.S.I. |                |







W





GROUND FLOOR GROUND LEVEL









SEPTIC TANK PLAN AT BASE









\_ .5

### SCHEDULE OF DOOR & WINDOWS

| NO | SIZE          | DESCRIPTION        |  |  |
|----|---------------|--------------------|--|--|
| D  | 1.00M X 2.21M | MAIN DOOR          |  |  |
| D1 | 0.76M X 1.82M | INTERNAL DOOR      |  |  |
| w  | 1.52M X 1.52M | ALU.SLIDING WINDOW |  |  |
| V  | 0.51M X 0.60M | VANTILATOR         |  |  |



| SIZE                   | AREA IN SQ.MT                                                                                        |
|------------------------|------------------------------------------------------------------------------------------------------|
| 16.80M X 07.16M X 0.5M | 060.144                                                                                              |
| 18.30M X 12.57M X 0.5M | 1