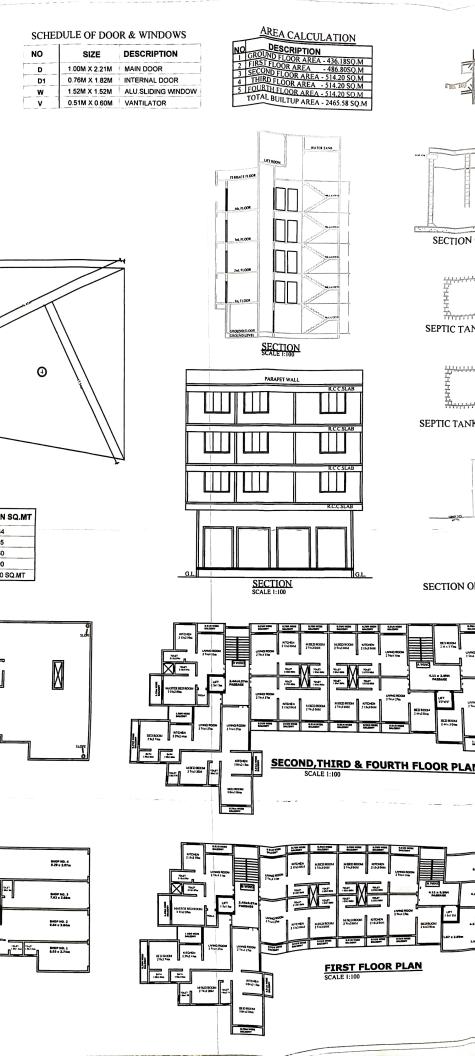

### SCHEDULE OF DOOR & WINDOWS

| NO | SIZE          | DESCRIPTION        |  |  |
|----|---------------|--------------------|--|--|
| D  | 1.00M X 2.21M | MAIN DOOR          |  |  |
| D1 | 0.76M X 1.82M | INTERNAL DOOR      |  |  |
| w  | 1.52M X 1.52M | ALU.SLIDING WINDOW |  |  |
| V  | 0.51M X 0.60M | VANTILATOR         |  |  |