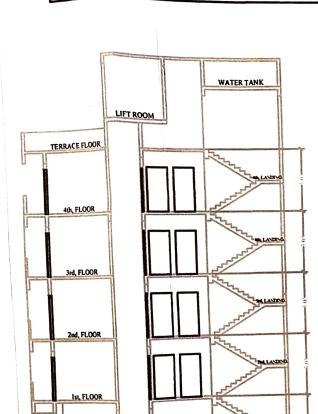

SQ.MT  |
| 3. Balance area of plot (1-2)                     | 1080.00 SQ.MT  |
| 4. Amenity Space (if applicable)                  |                |
| (a) Required-                                     | NIL            |
| (b) Adjustment of 2(b), if any-                   | NIL            |
| (c) Proposed-                                     |                |
| 5. Net Plot Area (3-4(c))                         | 1080.00 SQ.MT  |
| 6. Recreational Open Space (if applicable)        |                |
| (a) Required- 10%                                 | 108.00 SQ.MT   |
| 7. Internal Road Area                             | NIL            |
| 8. Plotable Area (if applicable)                  | NIL            |
| 9. Buildun area of with reference to Basic F.S.I. |                |







W





GROUND FLOOR GROUND LEVEL









SEPTIC TANK PLAN AT BASE









\_ .5

### SCHEDULE OF DOOR & WINDOWS

| NO | SIZE          | DESCRIPTION        |  |  |
|----|---------------|--------------------|--|--|
| D  | 1.00M X 2.21M | MAIN DOOR          |  |  |
| D1 | 0.76M X 1.82M | INTERNAL DOOR      |  |  |
| w  | 1.52M X 1.52M | ALU.SLIDING WINDOW |  |  |
| V  | 0.51M X 0.60M | VANTILATOR         |  |  |



| SIZE                   | AREA IN SQ.MT                                                                                        |
|------------------------|------------------------------------------------------------------------------------------------------|
| 16.80M X 07.16M X 0.5M | 060.144