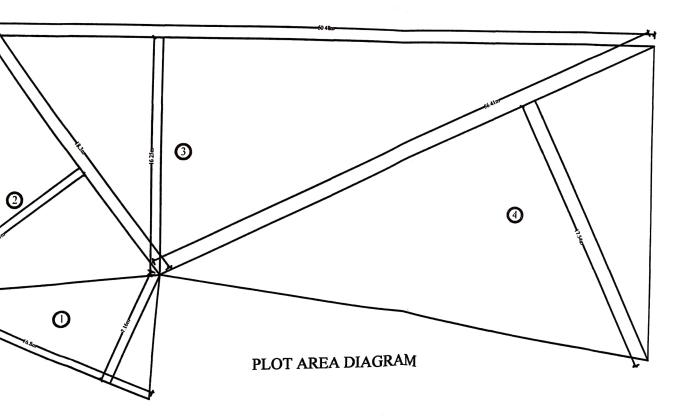

#### CERTIFICATE OF AREA

Certified that the plot under reference was surveyed by me on 22/10/2022 and the dimension of sides etc. of plot stated on plan are as measured on site and the area so worked out is tallies with the area stated in document of ownership/T.P.Act.

# **CERTIFICATE OF AREA**

Certified that the plot under reference was surveyed by me on 22/10/2022

| SIZE                   | AREA IN SQ.MT                                                                                        |
|------------------------|------------------------------------------------------------------------------------------------------|
| 16.80M X 07.16M X 0.5M | 060.144                                                                                              |
| 18.30M X 12.57M X 0.5M | 115.015                                                                                              |
| 50.48M X 16.25M X 0.5M | 410.150                                                                                              |
| 56.41M X 17.54M X 0.5M | 494.690                                                                                              |
| TOTAL                  | 1080.00 SQ.MT                                                                                        |
|                        | 16.80M X 07.16M X 0.5M<br>18.30M X 12.57M X 0.5M<br>50.48M X 16.25M X 0.5M<br>56.41M X 17.54M X 0.5M |