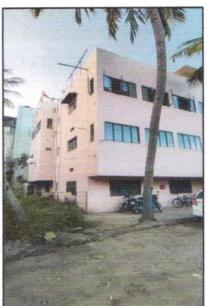

#### Details of the property under consideration:

Name of Borrower A/c.: M/s. Nirmala Sales

Name of Owner: Smt. Nirmala Modi W/o Late Shri. Omprakash Modi

Residential Premises on entire 2<sup>nd</sup> Floor in the building located on Plot No.125, Survey No. 111 Paiki Middle Part of West Direction, A.B. Road, Bhanwarkuwa Square, Gram - Pipliyarao, Tehsil & District Indore, PIN - 452 014, State - Madhya Pradesh, Country - India

#### VALUATION OPINION REPORT

This is to certify that the property bearing Residential Premises on entire 2<sup>nd</sup> Floor in the building located on Plot No.125, Survey No. 111 Paiki Middle Part of West Direction, A.B. Road, Bhanwarkuwa Square, Gram -Pipliyarao, Tehsil & District Indore, PIN - 452 014, State - Madhya Pradesh, Country - India belongs to Smt. Nirmala Modi W/o Late Shri. Omprakash Modi.