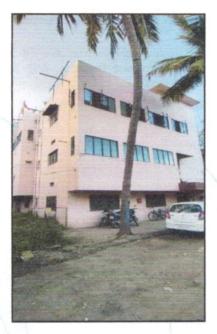

#### Details of the property under consideration:

Name of Borrower A/c.: M/s. Nirmala Sales

Name of Owner: Smt. Nirmala Modi W/o Late Shri. Omprakash Modi

Residential Premises on entire 2<sup>nd</sup> Floor in the building located on Plot No.125, Survey No. 111 Paiki Middle Part of West Direction, A.B. Road, Bhanwarkuwa Square, Gram - Pipliyarao, Tehsil & District Indore, PIN - 452 014, State - Madhya Pradesh, Country - India

#### VALUATION OPINION REPORT

This is to certify that the property bearing Residential Premises on entire 2<sup>nd</sup> Floor in the building located on Plot No.125, Survey No. 111 Paiki Middle Part of West Direction, A.B. Road, Bhanwarkuwa Square, Gram -Pipliyarao, Tehsil & District Indore, PIN - 452 014, State - Madhya Pradesh, Country - India belongs to Smt. Nirmala Modi W/o Late Shri. Omprakash Modi.