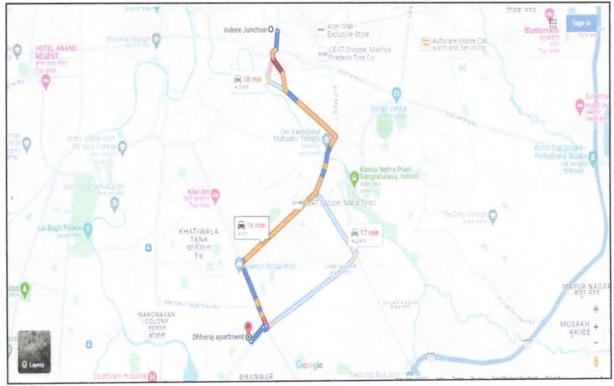

Rajkot **♀** Raipur Ahmedabad P Jaipur

Regd. Office: B1-001, U/B Floor, Boomerang, Chandivali Farm Road, Andheri (East), Mumbai - 400 072, (M.S.), INDIA

TeleFax: +91 22 28371325/24 mumbai@vastukala.org

CIN: U74120MH2010PTC207869 MSME Reg. No.: UDYAM-MH-18-0083617 An ISO 9001:2015 Certified Company

#### VALUATION REPORT (IN RESPECT OF RESIDENTIAL PREMISES)

| 1  | General                                                                                                                   |                                | /                                                                                                                                                                                                                                                                                                                                              |
|----|---------------------------------------------------------------------------------------------------------------------------|--------------------------------|------------------------------------------------------------------------------------------------------------------------------------------------------------------------------------------------------------------------------------------------------------------------------------------------------------------------------------------------|
| 1. | Purpose for which the valuation is made                                                                                   | 1                              | To assess fair market value of the property for bank Loan Purpose.                                                                                                                                                                                                                                                                             |
| 2. | a) Date of inspection                                                                                                     |                                | 08.12.2023                                                                                                                                                                                                                                                                                                                                     |
|    | b) Date on which the valuation i made                                                                                     | s :                            | 14.12.2023                                                                                                                                                                                                                                                                                                                                     |
| 3. | Heeralal Ji Modi (the Donor) AND Smt.  2. Approved Building Plan vide Memo No.                                            | (16)<br>Nirma<br>1395<br>17911 | dated 23.06.2009 between Shri. Omprakash S/o Shri. ala Modi W/o Late Shri. Omprakash Modi (the Donee). dated 30.03.1994, issued by Nagar Palika Nigam Indore. 132021A1226374 dated 04.03.2021 by Smt. Nirmala Modi                                                                                                                             |
| 4  | Name of the owner(s) and his / the address (es) with Phone no. (details of share of each owner in case of joir ownership) | ir :                           | Smt. Nirmala Modi W/o Late Shri. Omprakash Modi  Address: Residential Premises on entire 2 <sup>nd</sup> Floor in the building located on Plot No.125, Survey No. 111  Paiki Middle Part of West Direction, A.B. Road, Bhanwarkuwa Square, Gram — Pipliyarao, Tehsil &                                                                         |
|    |                                                                                                                           |                                | Contact Person: Mr. Laxmiratan Modi (Owner's Son) Contact No.: +91 94253 13204 Sole Ownership                                                                                                                                                                                                                                                  |
| 5. | Brief description of the property (Includin Leasehold / freehold etc.)                                                    | g :                            | The immovable property comprises of Residential Premises located on entire 2 <sup>nd</sup> Floor. The composition of Premises is 3 Bedrooms + 2 Toilets +Living Area + Kitchen. It is located at 4 KM. travelling distance from Indore Junction railway station. The property is located in a developed area having basic infrastructure, well |
| 0  | Leasting of property                                                                                                      |                                | connected by road and train.  Nearest Landmark: Nearby Gurjar Hospital.                                                                                                                                                                                                                                                                        |
| 6. | Location of property                                                                                                      |                                | 1                                                                                                                                                                                                                                                                                                                                              |