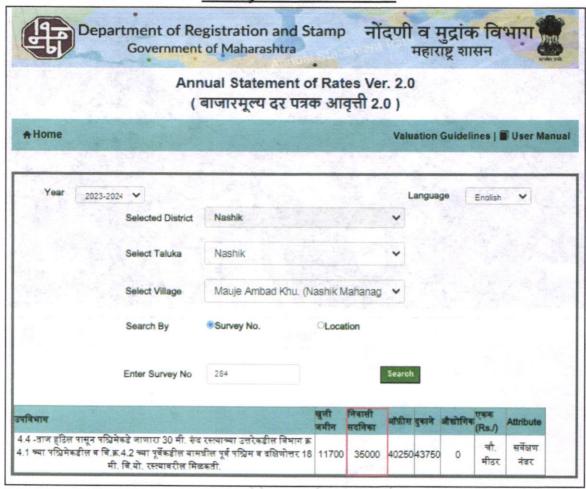

Considering various parameters recorded, existing economic scenario, and the information that is available with reference to the development of neighborhood and method selected for valuation, we are of the opinion that, the property premises can be assessed for this particular purpose at ₹ 35,00,000.00 (Rupees Thirty-Five Lakh Only).