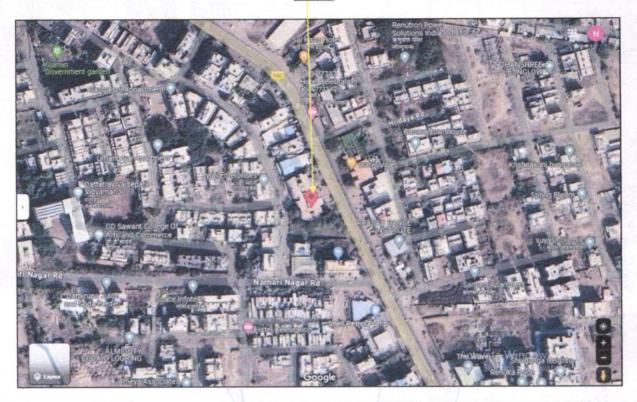

Residential Flat No. B-11, Third Floor, "Aashapura Enclave - B Wing", Survey No.326/1, Plot No.2/3/4, Near Shell Petrol Pump, Prashant Nagar, Pathardi Deolali Link Road, Village - Pathardi, Taluka & District - Nashik, PIN Code - 422 010, State - Maharashtra, Country - India.

# Think.Innovate.Create

Latitude Longitude: 19°57'00.3"N 73°46'12.5"E