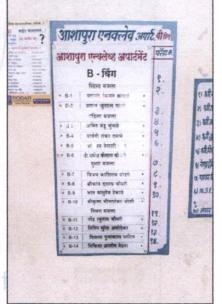

Residential Flat No. B-11, Third Floor, "Aashapura Enclave - B Wing", Survey No.326/1, Plot No.2/3/4, Near Shell Petrol Pump, Prashant Nagar, Pathardi Deolali Link Road, Village - Pathardi, Taluka & District - Nashik, PIN Code - 422 010, State - Maharashtra, Country - India.

Boundaries of the property.

| Boundaries | Building             | Flat           |
|------------|----------------------|----------------|
| North      | Survey No.326/1 Part | Marginal Space |
| South      | Plot No.1            | Flat No. B-12  |
| East       | Pathardi Road        | Pathardi Road  |
| West       | Survey No.326/1/A    | Entrance Lobby |

| 13.  | Dimensions / Boundaries of the Property / Building                                                     |     | As per Actual Site                                                                              | As per the Deed                                                                                                                                   |  |
|------|--------------------------------------------------------------------------------------------------------|-----|-------------------------------------------------------------------------------------------------|---------------------------------------------------------------------------------------------------------------------------------------------------|--|
|      | North                                                                                                  | :   | Survey No.326/1 Part                                                                            | Survey No.326/1 Part                                                                                                                              |  |
|      | South                                                                                                  | :   | Plot No.1                                                                                       | Plot No.1                                                                                                                                         |  |
|      | East                                                                                                   | :   | Pathardi Road                                                                                   | Pathardi Road                                                                                                                                     |  |
|      | West                                                                                                   | :   | Survey No.326/1/A                                                                               | Survey No.326/1/A                                                                                                                                 |  |
| Mtrs | Flat                                                                                                   |     | As per Actual Site                                                                              | As per the Deed                                                                                                                                   |  |
|      | North                                                                                                  |     | Marginal Space                                                                                  | Marginal Space                                                                                                                                    |  |
|      | South                                                                                                  |     | Flat No. B-12                                                                                   | Flat No. B-12                                                                                                                                     |  |
|      | East                                                                                                   |     | Pathardi Road                                                                                   | Pathardi Road                                                                                                                                     |  |
|      | West                                                                                                   |     | Entrance Lobby                                                                                  | Entrance Lobby                                                                                                                                    |  |
| 13.2 | Whether Boundaries Matching with Actual                                                                | 1   | Yes                                                                                             |                                                                                                                                                   |  |
| 13.3 | Latitude, Longitude & Co-ordinates of the site                                                         | :   | 19°57'00.3"N 73°46'12.                                                                          | 5"E                                                                                                                                               |  |
| 14.  | Extent of the site                                                                                     | :   | Carpet Area in Sq. Ft. = (Area as per site Measu  Carpet Area in Sq. Ft. (Area as per Notarized | = 780.00<br>I Agreement)                                                                                                                          |  |
|      |                                                                                                        |     | Built up area in Sq. Ft. = (Area as per Notarized                                               |                                                                                                                                                   |  |
| 15.  | Extent of the site considered for Valuation (least of 13A& 13B)                                        | :   | Carpet Area in Sq. Ft. = 780.00 (Area as per Notarized Agreement)                               |                                                                                                                                                   |  |
| 16   | Whether occupied by the owner / tenant? If occupied by tenant since how long? Rent received per month. | :   | : Vacant                                                                                        |                                                                                                                                                   |  |
| II   | APARTMENT BUILDING                                                                                     |     |                                                                                                 |                                                                                                                                                   |  |
| 1.   | Nature of the Apartment                                                                                | :   | Residential                                                                                     |                                                                                                                                                   |  |
| 2.   | Location                                                                                               | :   |                                                                                                 |                                                                                                                                                   |  |
|      | C.T.S. No.                                                                                             | 1   | Survey No.326/1, Plot N                                                                         | No.2/3/4                                                                                                                                          |  |
|      | Block No. Think Inno                                                                                   | Vic | ite.Create                                                                                      |                                                                                                                                                   |  |
|      | Ward No.                                                                                               | :   | - D # - P                                                                                       |                                                                                                                                                   |  |
|      | Village / Municipality / Corporation                                                                   | :   | Village – Pathardi<br>Nashik Municipal Corpo                                                    | oration                                                                                                                                           |  |
|      | Door No., Street or Road (Pin Code)                                                                    |     | Residential Flat No.B-<br>Enclave - B Wing<br>No.2/3/4,Near Shell Pe<br>Pathardi Deolali Link R | 11, Third Floor, "Aashapui<br>", Survey No.326/1, Ple<br>etrol Pump , Prashant Naga<br>load,Village – Pathardi, Taluk<br>IN Code – 422 010, State |  |
| 3.   | Description of the locality Residential / Commercial / Mixed                                           | :   | Residential                                                                                     | 1501 6.0, WeD                                                                                                                                     |  |
| 4.   | Year of Construction                                                                                   | :   | : 2012 (As per Occupancy Certificate)                                                           |                                                                                                                                                   |  |
| 5.   | Number of Floors                                                                                       | :   | Ground + Stilt +3rd Upp                                                                         | ers Floor                                                                                                                                         |  |