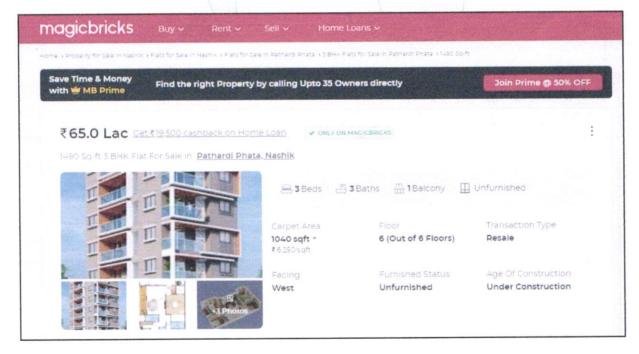

Considering various parameters recorded, existing economic scenario, and the information that is available with reference to the development of neighborhood and method selected for valuation, we are of the opinion that, the property premises can be assessed for this particular purpose at ₹ 35,64,600.00 (Rupees Thirty-Five Lakh Sixty-Four Thousand Six Hundred Only).