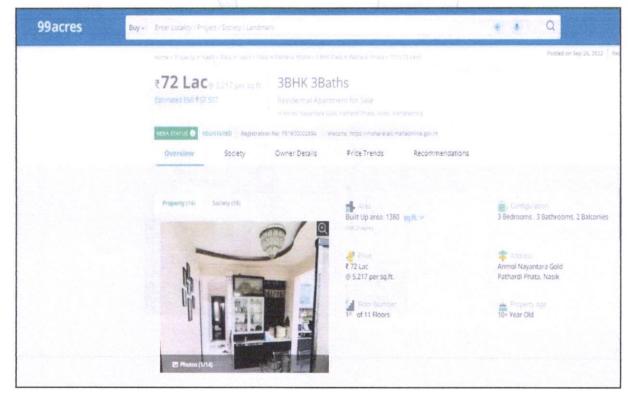

Considering various parameters recorded, existing economic scenario, and the information that is available with reference to the development of neighborhood and method selected for valuation, we are of the opinion that, the property premises can be assessed for this particular purpose at ₹ 35,64,600.00 (Rupees Thirty-Five Lakh Sixty-Four Thousand Six Hundred Only).