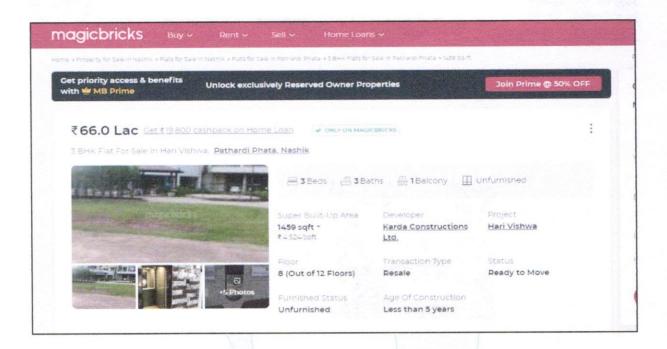

Considering various parameters recorded, existing economic scenario, and the information that is available with reference to the development of neighborhood and method selected for valuation, we are of the opinion that, the property premises can be assessed for this particular purpose at ₹ 35,64,600.00 (Rupees Thirty-Five Lakh Sixty-Four Thousand Six Hundred Only).