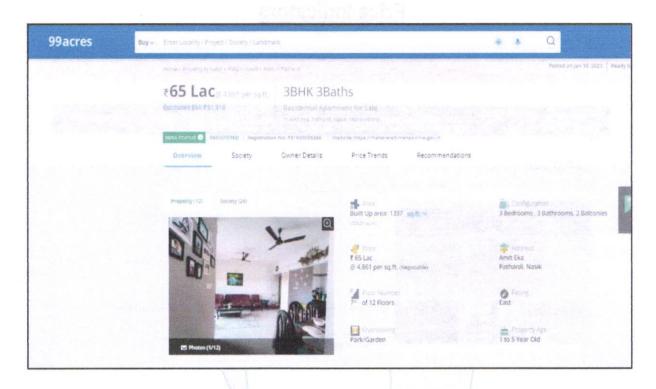

Considering various parameters recorded, existing economic scenario, and the information that is available with reference to the development of neighborhood and method selected for valuation, we are of the opinion that, the property premises can be assessed for this particular purpose at ₹ 35,64,600.00 (Rupees Thirty-Five Lakh Sixty-Four Thousand Six Hundred Only).