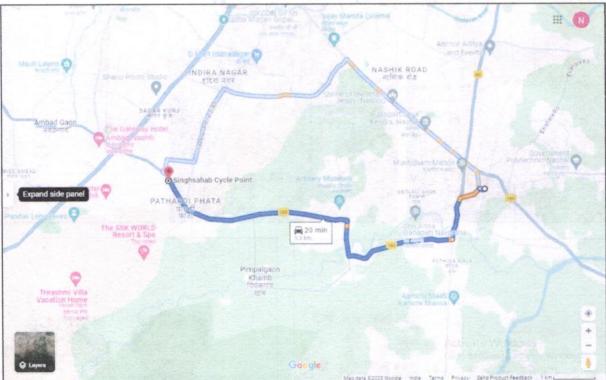

|          |                                                                    |                                                                                                                                          | with the | As per Plan composition of flat is: Living + 2 Bedroom + Kitchen +Balcony +WC + Bath + Passage (i.e.2BHK).  The property is at 11.1 Km. distance from nearest railway station Nashik Road.                                                                                        |
|----------|--------------------------------------------------------------------|------------------------------------------------------------------------------------------------------------------------------------------|----------|-----------------------------------------------------------------------------------------------------------------------------------------------------------------------------------------------------------------------------------------------------------------------------------|
|          | da yan                                                             |                                                                                                                                          |          | Landmark: Near Shell Petrol Pump                                                                                                                                                                                                                                                  |
| 5a.      | Total<br>leaseh                                                    | Lease Period & remaining period (if nold)                                                                                                | :        | N.A. as the property is freehold.                                                                                                                                                                                                                                                 |
| 6.       | Location                                                           | on of property                                                                                                                           | :        |                                                                                                                                                                                                                                                                                   |
| 1,31     | a)                                                                 | Plot No. / Survey No.                                                                                                                    | :        | Survey No.326/1, Plot No.2/3/4                                                                                                                                                                                                                                                    |
|          | b)                                                                 | Door No.                                                                                                                                 | :        | Residential Flat No. B-11                                                                                                                                                                                                                                                         |
|          | c)                                                                 | T.S. No. / Village                                                                                                                       | :/       | Village – Pathardi                                                                                                                                                                                                                                                                |
|          | d)                                                                 | Ward / Taluka                                                                                                                            | 1:       | Taluka – Nashik                                                                                                                                                                                                                                                                   |
|          | e)                                                                 | Mandal / District                                                                                                                        | :        | District - Nashik                                                                                                                                                                                                                                                                 |
|          | f)                                                                 | Date of issue and validity of layout of approved map / plan                                                                              | ·        | Copy of Approved Building Plan Accompanying Occupancy Certificate No. 11608 / 556 dated 02.05.2012 issued by Executive Engineer Town Planning Nashik Municipal Corporation                                                                                                        |
|          | g)                                                                 | Approved map / plan issuing authority                                                                                                    | :        | Nashik Municipal Corporation                                                                                                                                                                                                                                                      |
|          | h)                                                                 | Whether genuineness or authenticity of approved map/ plan is verified                                                                    | :        | Yes                                                                                                                                                                                                                                                                               |
|          | i)                                                                 | Any other comments by our empanelled valuers on authentic of approved plan                                                               |          | No No                                                                                                                                                                                                                                                                             |
| 7.       | Postal                                                             | address of the property                                                                                                                  | <i>i</i> | Residential Flat No. B-11, Third Floor, "Aashapura Enclave – B Wing ", Survey No.326/1, Plot No.2/3/4,Near Shell Petrol Pump, Prashant Nagar, Pathardi Deolali Link Road,Village – Pathardi, Taluka & District - Nashik, PIN Code – 422 010, State – Maharashtra, Country – India |
| 8.       | City / 7                                                           | Town                                                                                                                                     | :        | Nashik                                                                                                                                                                                                                                                                            |
|          | 1                                                                  | ential area                                                                                                                              | 1.0      | Yes Create                                                                                                                                                                                                                                                                        |
|          |                                                                    | ercial area                                                                                                                              | :        | No                                                                                                                                                                                                                                                                                |
|          | Industr                                                            | rial area                                                                                                                                | :        | No                                                                                                                                                                                                                                                                                |
| 9.       | Classif                                                            | fication of the area                                                                                                                     | :        | (and a diam)                                                                                                                                                                                                                                                                      |
| TAPES.   | i) High                                                            | / Middle / Poor                                                                                                                          | :        | Middle Class                                                                                                                                                                                                                                                                      |
| di fuari |                                                                    | an / Semi Urban / Rural                                                                                                                  | :        | Urban                                                                                                                                                                                                                                                                             |
| 10.      | Coming under Corporation limit / Village PanChhayat / Municipality |                                                                                                                                          | :        | Village – Pathardi<br>Nashik Municipal Corporation                                                                                                                                                                                                                                |
| 11.      | Govt.<br>Act) or                                                   | er covered under any State / Central<br>enactments (e.g., Urban Land Ceiling<br>notified under agency area/ scheduled<br>cantonment area | :        | No                                                                                                                                                                                                                                                                                |