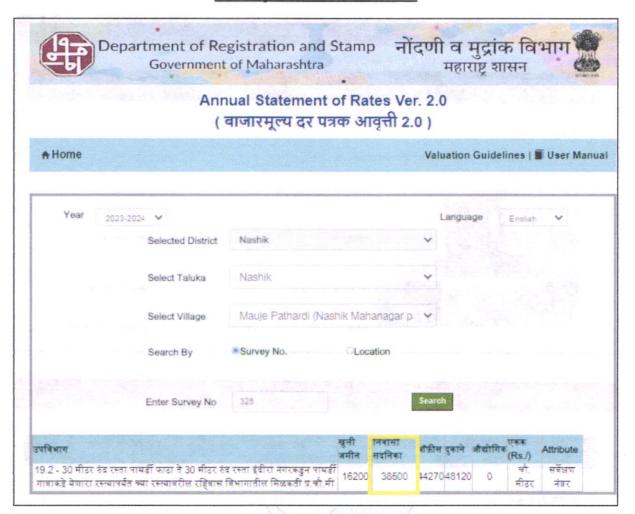

Considering various parameters recorded, existing economic scenario, and the information that is available with reference to the development of neighborhood and method selected for valuation, we are of the opinion that, the property premises can be assessed for this particular purpose at ₹ 35,64,600.00 (Rupees Thirty-Five Lakh Sixty-Four Thousand Six Hundred Only).