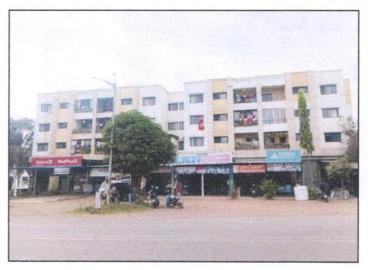

Residential Flat No. B-11, Third Floor, "Aashapura Enclave - B Wing", Survey No.326/1, Plot No.2/3/4, Near Shell Petrol Pump, Prashant Nagar, Pathardi Deolali Link Road, Village - Pathardi, Taluka & District - Nashik, PIN Code - 422 010, State - Maharashtra, Country - India.

### VALUATION OPINION REPORT

This is to certify that the property bearing Residential Flat No.B-11, Third Floor, "Aashapura Enclave - B Wing ", Survey No.326/1, Plot No.2/3/4, Near Shell Petrol Pump, Prashant Nagar, Pathardi Deolali Link Road, Village – Pathardi, Taluka & District - Nashik, PIN Code - 422 010, State - Maharashtra, Country - India belongs to Kumari.Reshma Narendra Chaudhari Alias Sau. Reshma Kiran Kolhe Name of Proposed Purchaser: Shri.Amol Bhikanrao Patil & Sau.Madhuri Amol Patil