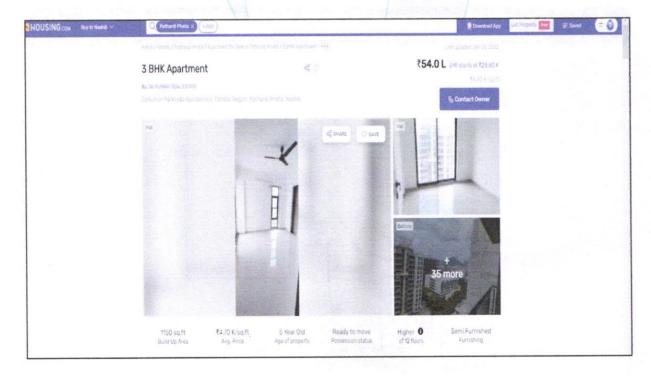

|          |                                                                    |                                                                                                                                          | with the | As per Plan composition of flat is: Living + 2 Bedroom + Kitchen +Balcony +WC + Bath + Passage (i.e.2BHK).  The property is at 11.1 Km. distance from nearest railway station Nashik Road.                                                                                        |
|----------|--------------------------------------------------------------------|------------------------------------------------------------------------------------------------------------------------------------------|----------|-----------------------------------------------------------------------------------------------------------------------------------------------------------------------------------------------------------------------------------------------------------------------------------|
|          | da yan                                                             |                                                                                                                                          |          | Landmark: Near Shell Petrol Pump                                                                                                                                                                                                                                                  |
| 5a.      | Total<br>leaseh                                                    | Lease Period & remaining period (if nold)                                                                                                | :        | N.A. as the property is freehold.                                                                                                                                                                                                                                                 |
| 6.       | Location                                                           | on of property                                                                                                                           | :        |                                                                                                                                                                                                                                                                                   |
| 1,31     | a)                                                                 | Plot No. / Survey No.                                                                                                                    | :        | Survey No.326/1, Plot No.2/3/4                                                                                                                                                                                                                                                    |
|          | b)                                                                 | Door No.                                                                                                                                 | :        | Residential Flat No. B-11                                                                                                                                                                                                                                                         |
|          | c)                                                                 | T.S. No. / Village                                                                                                                       | :/       | Village – Pathardi                                                                                                                                                                                                                                                                |
|          | d)                                                                 | Ward / Taluka                                                                                                                            | 1:       | Taluka – Nashik                                                                                                                                                                                                                                                                   |
|          | e)                                                                 | Mandal / District                                                                                                                        | :        | District - Nashik                                                                                                                                                                                                                                                                 |
|          | f)                                                                 | Date of issue and validity of layout of approved map / plan                                                                              | ·        | Copy of Approved Building Plan Accompanying Occupancy Certificate No. 11608 / 556 dated 02.05.2012 issued by Executive Engineer Town Planning Nashik Municipal Corporation                                                                                                        |
|          | g)                                                                 | Approved map / plan issuing authority                                                                                                    | :        | Nashik Municipal Corporation                                                                                                                                                                                                                                                      |
|          | h)                                                                 | Whether genuineness or authenticity of approved map/ plan is verified                                                                    | :        | Yes                                                                                                                                                                                                                                                                               |
|          | i)                                                                 | Any other comments by our empanelled valuers on authentic of approved plan                                                               |          | No No                                                                                                                                                                                                                                                                             |
| 7.       | Postal                                                             | address of the property                                                                                                                  | <i>i</i> | Residential Flat No. B-11, Third Floor, "Aashapura Enclave – B Wing ", Survey No.326/1, Plot No.2/3/4,Near Shell Petrol Pump, Prashant Nagar, Pathardi Deolali Link Road,Village – Pathardi, Taluka & District - Nashik, PIN Code – 422 010, State – Maharashtra, Country – India |
| 8.       | City / 7                                                           | Town                                                                                                                                     | :        | Nashik                                                                                                                                                                                                                                                                            |
|          | 1                                                                  | ential area                                                                                                                              | 1.0      | Yes Create                                                                                                                                                                                                                                                                        |
|          |                                                                    | ercial area                                                                                                                              | :        | No                                                                                                                                                                                                                                                                                |
|          | Industr                                                            | rial area                                                                                                                                | :        | No                                                                                                                                                                                                                                                                                |
| 9.       | Classif                                                            | fication of the area                                                                                                                     | :        | (and a diam)                                                                                                                                                                                                                                                                      |
| TAPES.   | i) High                                                            | / Middle / Poor                                                                                                                          | :        | Middle Class                                                                                                                                                                                                                                                                      |
| di fuari |                                                                    | an / Semi Urban / Rural                                                                                                                  | :        | Urban                                                                                                                                                                                                                                                                             |
| 10.      | Coming under Corporation limit / Village PanChhayat / Municipality |                                                                                                                                          | :        | Village – Pathardi<br>Nashik Municipal Corporation                                                                                                                                                                                                                                |
| 11.      | Govt.<br>Act) or                                                   | er covered under any State / Central<br>enactments (e.g., Urban Land Ceiling<br>notified under agency area/ scheduled<br>cantonment area | :        | No                                                                                                                                                                                                                                                                                |