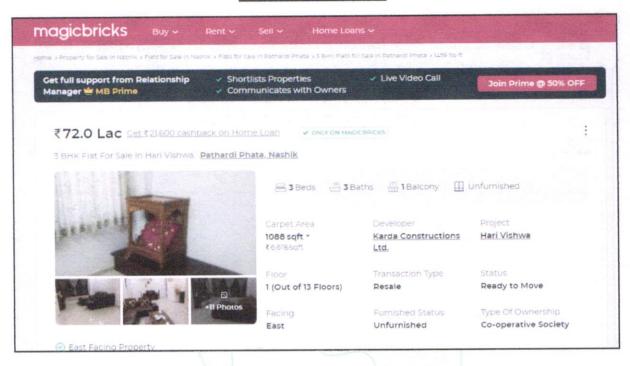

Considering various parameters recorded, existing economic scenario, and the information that is available with reference to the development of neighborhood and method selected for valuation, we are of the opinion that, the property premises can be assessed for this particular purpose at ₹ 35,64,600.00 (Rupees Thirty-Five Lakh Sixty-Four Thousand Six Hundred Only).