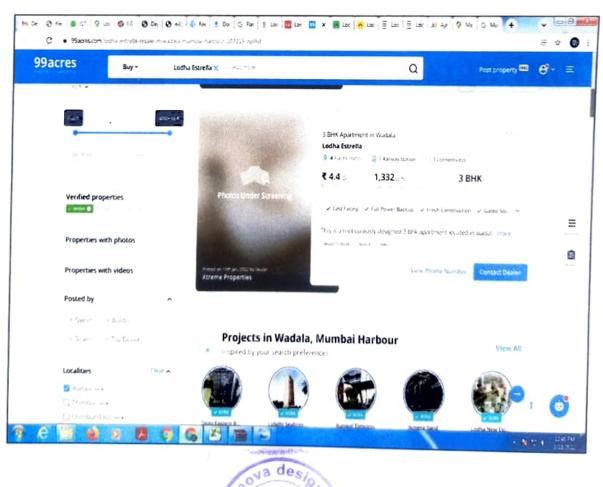

|                   |                                |                     |
|           | Enter Survey No         | 8                           | Search                        |                   |                                |                     |
|           |                         |                             |                               |                   |                                |                     |
|           | THE RESERVE             |                             | पूर्वी विशासी<br>समीत सरविश्व | abliv çuit du     | PART HOLES                     |                     |
|           |                         | भाग इ. 15/105 मधील<br>मिळकत | 88690 205810                  | 236690 282900 211 | 090 बीरम मिटी.एस.<br>मीटर नंबर |                     |





CAT - 1/350/ 1-30/2005-2006

OLI. Regd. Value

C