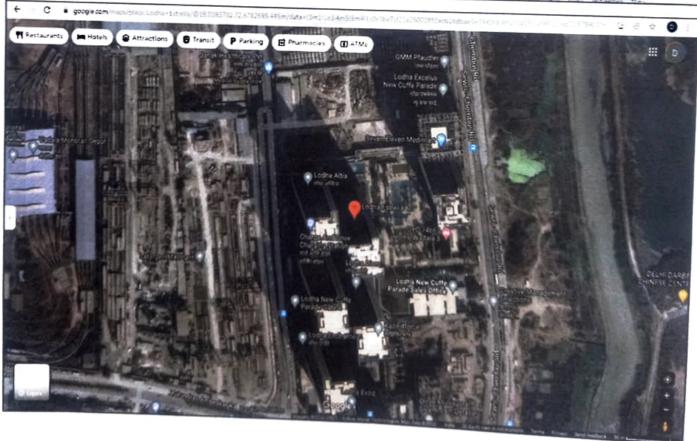

### VALUATION REPORT REF No. ADI/UBI/SAMB/RB/AA/2022/07-15

| I. | GENERAL GENERAL                                             | AMB/RB/AA/2022/07-15                                   |  |  |  |
|----|-------------------------------------------------------------|--------------------------------------------------------|--|--|--|
| 1  | Purpose for which the valuation is made                     |                                                        |  |  |  |
| 2  | a) Date of inspection                                       | To determine the Fair market value of the property     |  |  |  |
| -  |                                                             | 15-07-2022                                             |  |  |  |
| 3  | b) Date on which the valuation is made                      | 16-07-2022                                             |  |  |  |
| J  | List of documents produced for perusal<br>Documents Details |                                                        |  |  |  |
|    | Documents Details                                           | Index II No.MUM-4/4123/2014 Date 10-10-2014            |  |  |  |
|    |                                                             | Agreement Value : Rs.1,47,68,982/-                     |  |  |  |
|    |                                                             | Govt. Value: Rs.66,61,000/-                            |  |  |  |
|    |                                                             | Sale Agreement Between M/s. Lodha Crown Builtman       |  |  |  |
|    |                                                             | Pvt. Ltd. (The Developer) AND Mr. Manu T. Shah (Th     |  |  |  |
|    |                                                             | Purchaser)                                             |  |  |  |
|    |                                                             | Part Occupancy Certificate No.                         |  |  |  |
|    |                                                             | TCP/WTT/Block-C/CC/Part OC/Vol-XIII/2258/2018          |  |  |  |
|    |                                                             | Date 04-12-2018                                        |  |  |  |
| 4  | Name of the owner(s) and his / their address                | Mr. Manu T. Shah                                       |  |  |  |
|    | (es) with Phone no. (details of share of each               |                                                        |  |  |  |
|    | owner in case of joint ownership)                           |                                                        |  |  |  |
| 5  | Brief description of the property                           | Flat No. A-203, 2nd Floor, A Wing. "Lodha Estrella"    |  |  |  |
|    |                                                             | C.T.S.No. 8, Village Saltpan, New Cuffe Parade, Fastor |  |  |  |
|    |                                                             | Freeway, Near Wadala Truck Terminal, Wadala Fast       |  |  |  |
|    |                                                             | Mumbai- 400 037.                                       |  |  |  |
| 6  | Location of property                                        |                                                        |  |  |  |
|    | a) Plot No. / Survey No.                                    | C.T.S.No. 8                                            |  |  |  |
|    | b) Door No.                                                 |                                                        |  |  |  |
|    | c) T. S. No. / Village                                      | Village Saltpan                                        |  |  |  |
|    | d) Ward / Taluka                                            | Tal.Mumbai                                             |  |  |  |
|    | e) Mandal / District                                        | Dist.Mumbai                                            |  |  |  |
|    | f) Date of issue and validity of layout of                  | Part Occupancy Certificate No.                         |  |  |  |
|    | approved map / plan                                         | TCP/WTT/Block-C/CC/Part OC/Vol-XIII/2258/2018          |  |  |  |
|    |                                                             | Date 04-12-2018                                        |  |  |  |
|    | g) Approved map / plan issuing authority                    | Municipal Corporation of Greater Mumbai                |  |  |  |
|    | h) Whether genuineness or authenticity of                   | OC is obtained for said bldg.                          |  |  |  |
|    | approved map / plan is verified                             | order.                                                 |  |  |  |
|    | i) Any other comments by our empanelled                     | -                                                      |  |  |  |
|    | valuers on authentic of approved plan                       | Marian 3                                               |  |  |  |
| 7  | Postal address of the property                              | As same mentioned in point No.5                        |  |  |  |
| 8  | Residential Area                                            | 30                                                     |  |  |  |
|    |                                                             | Yes                                                    |  |  |  |