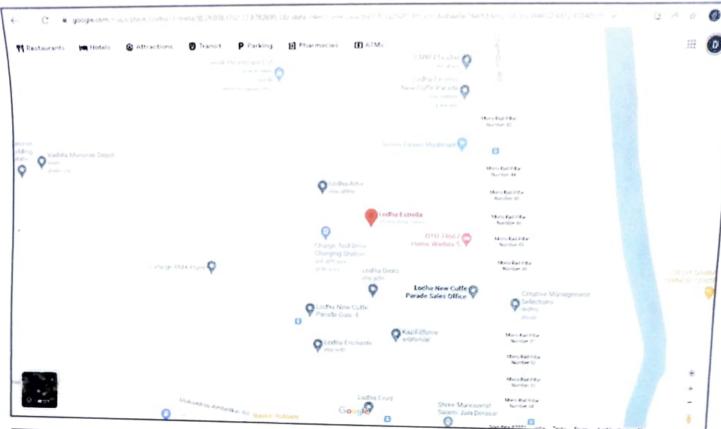

### VALUATION REPORT REF No. ADI/UBI/SAMB/RB/AA/2022/07-15

| I. | GENERAL GENERAL                                             | AMB/RB/AA/2022/07-15                                   |  |  |  |
|----|-------------------------------------------------------------|--------------------------------------------------------|--|--|--|
| 1  | Purpose for which the valuation is made                     |                                                        |  |  |  |
| 2  | a) Date of inspection                                       | To determine the Fair market value of the property     |  |  |  |
| -  |                                                             | 15-07-2022                                             |  |  |  |
| 3  | b) Date on which the valuation is made                      | 16-07-2022                                             |  |  |  |
| J  | List of documents produced for perusal<br>Documents Details |                                                        |  |  |  |
|    | Documents Details                                           | Index II No.MUM-4/4123/2014 Date 10-10-2014            |  |  |  |
|    |                                                             | Agreement Value : Rs.1,47,68,982/-                     |  |  |  |
|    |                                                             | Govt. Value: Rs.66,61,000/-                            |  |  |  |
|    |                                                             | Sale Agreement Between M/s. Lodha Crown Builtman       |  |  |  |
|    |                                                             | Pvt. Ltd. (The Developer) AND Mr. Manu T. Shah (Th     |  |  |  |
|    |                                                             | Purchaser)                                             |  |  |  |
|    |                                                             | Part Occupancy Certificate No.                         |  |  |  |
|    |                                                             | TCP/WTT/Block-C/CC/Part OC/Vol-XIII/2258/2018          |  |  |  |
|    |                                                             | Date 04-12-2018                                        |  |  |  |
| 4  | Name of the owner(s) and his / their address                | Mr. Manu T. Shah                                       |  |  |  |
|    | (es) with Phone no. (details of share of each               |                                                        |  |  |  |
|    | owner in case of joint ownership)                           |                                                        |  |  |  |
| 5  | Brief description of the property                           | Flat No. A-203, 2nd Floor, A Wing. "Lodha Estrella"    |  |  |  |
|    |                                                             | C.T.S.No. 8, Village Saltpan, New Cuffe Parade, Fastor |  |  |  |
|    |                                                             | Freeway, Near Wadala Truck Terminal, Wadala Fast       |  |  |  |
|    |                                                             | Mumbai- 400 037.                                       |  |  |  |
| 6  | Location of property                                        |                                                        |  |  |  |
|    | a) Plot No. / Survey No.                                    | C.T.S.No. 8                                            |  |  |  |
|    | b) Door No.                                                 |                                                        |  |  |  |
|    | c) T. S. No. / Village                                      | Village Saltpan                                        |  |  |  |
|    | d) Ward / Taluka                                            | Tal.Mumbai                                             |  |  |  |
|    | e) Mandal / District                                        | Dist.Mumbai                                            |  |  |  |
|    | f) Date of issue and validity of layout of                  | Part Occupancy Certificate No.                         |  |  |  |
|    | approved map / plan                                         | TCP/WTT/Block-C/CC/Part OC/Vol-XIII/2258/2018          |  |  |  |
|    |                                                             | Date 04-12-2018                                        |  |  |  |
|    | g) Approved map / plan issuing authority                    | Municipal Corporation of Greater Mumbai                |  |  |  |
|    | h) Whether genuineness or authenticity of                   | OC is obtained for said bldg.                          |  |  |  |
|    | approved map / plan is verified                             | order.                                                 |  |  |  |
|    | i) Any other comments by our empanelled                     | -                                                      |  |  |  |
|    | valuers on authentic of approved plan                       | Marian 3                                               |  |  |  |
| 7  | Postal address of the property                              | As same mentioned in point No.5                        |  |  |  |
| 8  | Residential Area                                            | 30                                                     |  |  |  |
|    |                                                             | Yes                                                    |  |  |  |