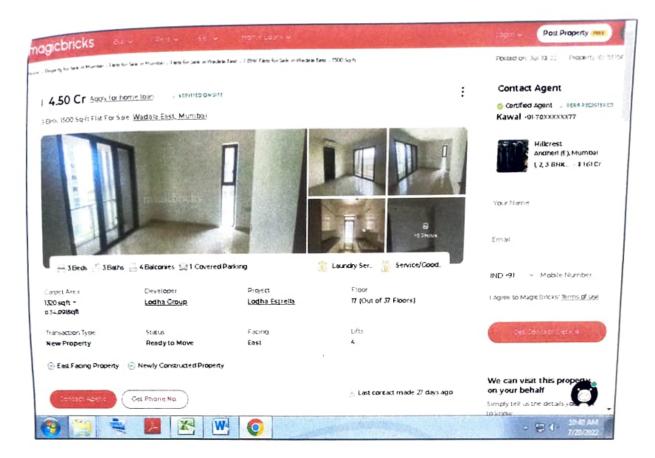

|                   |                                |                     |
|           | Enter Survey No         | 8                           | Search                        |                   |                                |                     |
|           |                         |                             |                               |                   |                                |                     |
|           | THE RESERVE             |                             | पूर्वी विशासी<br>समीत सरविश्व | abliv çuit du     | PART HOLES                     |                     |
|           |                         | भाग इ. 15/105 मधील<br>मिळकत | 88690 205810                  | 236690 282900 211 | 090 बीरम मिटी.एस.<br>मीटर नंबर |                     |





CAT - 1/350/ 1-30/2005-2006

OLI. Regd. Value

C