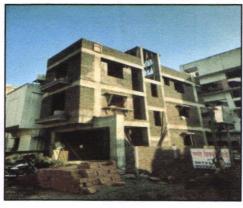

## VALUATION OPINION REPORT

This is to certify that the property bearing Residential Bungalow on Plot No.17, Ground + First + Second Floor, Survey No.535/1/1, Near Saileela Apartment, Sagar Village, Village - Adgaon, Taluka & District - Nashik, PIN Code - 422 003, State - Maharashtra, Country - India belongs Shri.Rajendra Ratan Jadhav Boundaries of the property.

Considering various parameters recorded, existing economic scenario, and the information that is available with reference to the development of neighborhood and method selected for valuation, we are of the opinion that, the property premises can be assessed for this particular purpose at ₹ 55,30,500.00 (Rupees Fifty-Five Lakh Thirty Thousand Five Hundred Only). As per Site Inspection 64% Construction Work is completed