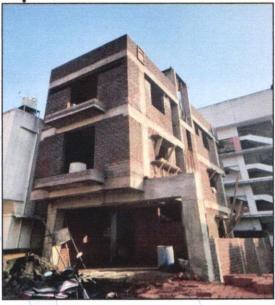

## VALUATION OPINION REPORT

This is to certify that the property bearing Residential Bungalow on Plot No.17, Ground + First + Second Floor, Survey No.535/1/1, Near Saileela Apartment, Sagar Village, Village - Adgaon, Taluka & District - Nashik, PIN Code - 422 003, State - Maharashtra, Country - India belongs Shri.Rajendra Ratan Jadhav Boundaries of the property.

Considering various parameters recorded, existing economic scenario, and the information that is available with reference to the development of neighborhood and method selected for valuation, we are of the opinion that, the property premises can be assessed for this particular purpose at ₹ 55,30,500.00 (Rupees Fifty-Five Lakh Thirty Thousand Five Hundred Only). As per Site Inspection 64% Construction Work is completed

|     |                                                                                                                                                           |                                       | Te S                                      |                 | Pass                                             | sage, Staircase,                                                                                                                       |
|-----|-----------------------------------------------------------------------------------------------------------------------------------------------------------|---------------------------------------|-------------------------------------------|-----------------|--------------------------------------------------|----------------------------------------------------------------------------------------------------------------------------------------|
|     |                                                                                                                                                           |                                       |                                           | Railway Station | 9.1 KM. distance from nearest                    |                                                                                                                                        |
|     |                                                                                                                                                           | F 1.0                                 | 0                                         |                 | Landmar: Near Sailee                             |                                                                                                                                        |
|     | -                                                                                                                                                         | Foundation                            | Completed Completed                       |                 | RCC Plinth External Brick work                   | Completed Completed                                                                                                                    |
|     |                                                                                                                                                           | ull Building RCC<br>ternal Brick work | Completed                                 |                 | Total                                            | 64% work completed                                                                                                                     |
| 6.  |                                                                                                                                                           | on of property                        | Completed                                 | :               | Total                                            | 0470 WORK Completed                                                                                                                    |
| -   | a)                                                                                                                                                        | Plot No. / Survey                     | No                                        | :               | Survey No.535/1/1, Pl                            | ot No.17                                                                                                                               |
|     | b)                                                                                                                                                        | Door No.                              | 110.                                      | †÷              | Residential Bungalow                             |                                                                                                                                        |
|     | c)                                                                                                                                                        | C.T.S. No. / Villag                   | ne                                        | 1               | Village – Adgaon                                 |                                                                                                                                        |
|     | d)                                                                                                                                                        | Ward / Taluka                         | ,,,                                       | 1:              | Taluka – Nashik                                  |                                                                                                                                        |
|     | e)                                                                                                                                                        | Mandal / District                     |                                           | 1:              | District – Nashik                                |                                                                                                                                        |
|     | f)                                                                                                                                                        |                                       | d validity of layout of                   | -               | Copy of Approved                                 | d Plan Digitally Singed by<br>ukaram Nandurdikar dated                                                                                 |
|     | g)                                                                                                                                                        |                                       | olan issuing authority                    | :               |                                                  | by Executive Engineer Town Nashik Municipal Corporation                                                                                |
|     | h)                                                                                                                                                        | Whether genuine of approved map       | eness or authenticity<br>plan is verified | :               | Yes                                              | Material                                                                                                                               |
|     | i)                                                                                                                                                        | Any other co                          |                                           |                 | No.                                              | a , 1 , 1                                                                                                                              |
| 7.  | Postal address of the property                                                                                                                            |                                       |                                           | /               | Second Floor, Surve<br>Apartment, Sagar Villa    | on <b>Plot No.17</b> , Ground + First + y No.535/1/1 , Near Saileela age , Village – Adgaon, Taluka & IN Code - 422 003, State – India |
| 8.  | City /                                                                                                                                                    | Town                                  |                                           | Ŀ               | Village – Adgaon                                 |                                                                                                                                        |
|     | -                                                                                                                                                         | ential area                           |                                           | 1:              | Yes                                              |                                                                                                                                        |
|     |                                                                                                                                                           | nercial area                          | nink.Inno                                 | V               | Noe.Create                                       | 8                                                                                                                                      |
|     | Indust                                                                                                                                                    | rial area                             |                                           | :               | No                                               |                                                                                                                                        |
| 9.  |                                                                                                                                                           | fication of the area                  |                                           | :               |                                                  |                                                                                                                                        |
|     |                                                                                                                                                           | / Middle / Poor                       |                                           | :               | Middle Class                                     |                                                                                                                                        |
|     | , ,                                                                                                                                                       | an / Semi Urban / Ri                  | ural                                      | :               | Urban                                            |                                                                                                                                        |
| 10. | Coming under Corporation limit / Village Panchayat / Municipality                                                                                         |                                       |                                           | :               | Village – Adgaon<br>Nashik Municipal Corporation |                                                                                                                                        |
| 11. | Whether covered under any State / Central Govt. enactments (e.g., Urban Land Ceiling Act) or notified under agency area/ scheduled area / cantonment area |                                       |                                           | :               | No                                               |                                                                                                                                        |
| 12. | -                                                                                                                                                         | daries of the prope                   | rty                                       |                 | - 7                                              |                                                                                                                                        |
|     | Plot                                                                                                                                                      |                                       |                                           |                 | As per actual site                               | As per document                                                                                                                        |
|     | North                                                                                                                                                     |                                       |                                           |                 | 6.00 Meter Colony                                | 6.00 Meter Colony Road                                                                                                                 |