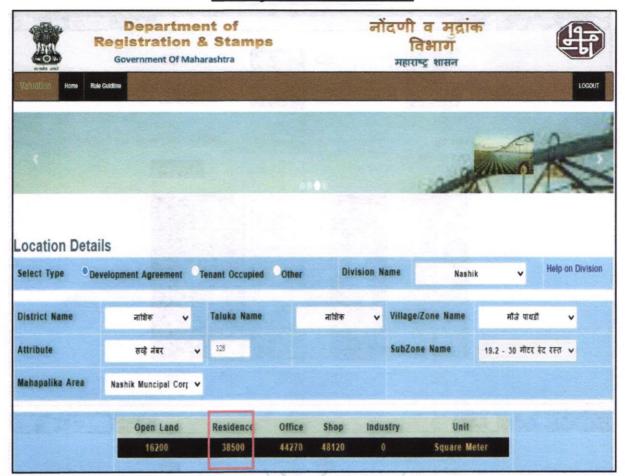

Considering various parameters recorded, existing economic scenario, and the information that is available with reference to the development of neighborhood and method selected for valuation, we are of the opinion that, the property premises can be assessed and valued for this particular purpose at ₹ 67,68,000.00 (Rupees Sixty-Seven Lakh Sixty-Eight Thousand Only).