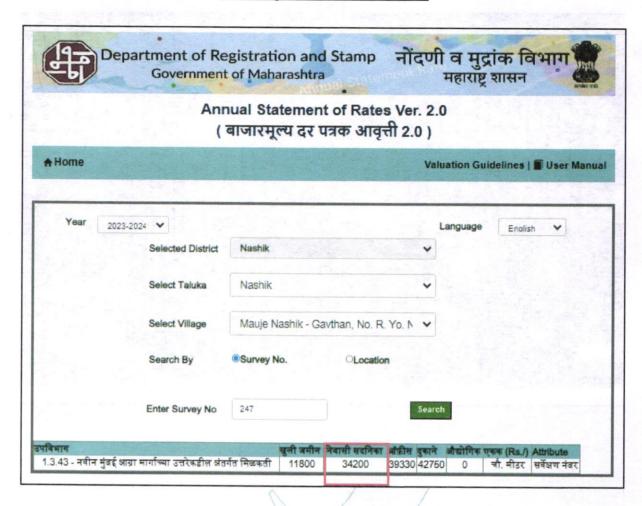

Considering various parameters recorded, existing economic scenario, and the information that is available with reference to the development of neighborhood and method selected for valuation, we are of the opinion that, the property premises can be assessed for this particular purpose at is ₹ 40,20,400.00 (Rupees Forty Lakh Twenty Thousand Four Hundred Only).