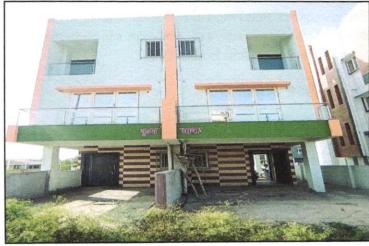

Residential Row House No.1, Ground + First + Second Floor, " Krushna Chaya Row Houses ". Survey No.247/2/1B/2, Plot No.21, Near Aanganwadi , Sai Nagar, Amrutdham, Village – Nashik. Taluka - Nashik, District - Nashik, PIN Code - 422 003, State - Maharashtra, Country - India

# VALUATION OPINION REPORT

This is to certify that the property bearing Residential Row House No.1, Ground + First + Second Floor, " Krushna Chaya Row Houses ",Survey No.247/2/1B/2, Plot No.21, Near Aanganwadi , Sai Nagar, Amrutdham, Village - Nashik, Taluka - Nashik, District - Nashik, PIN Code - 422 003, State - Maharashtra, Country - India belongs to Shri.Mayur Balkrishana Devghare Name of Proposed Purchaser: Shri.Devendra Manohar Dhivre & Sau, Vandana Devendra Dhivre