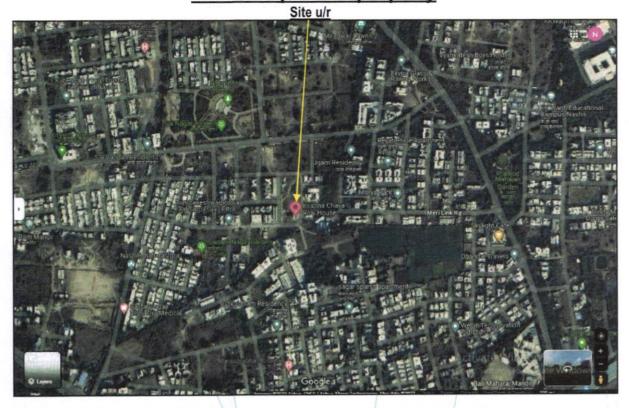

| Good                                        |
| ii)                | Likely rental values in future in and                                                                                                                                                             | ₹ 8,000.00 Expected rental income per month |
| iii)               | Any likely income it may generate                                                                                                                                                                 | Rental Income                               |





# Actual site photographs















# Route Map of the property





Longitude Latitude: 20°01'21.4"N 73°49'36.2"E

Note: The Blue line shows the route to site from nearest Railway Station (Nashik - 10.3 Km)





# Ready Reckoner Rate



Think.Innovate.Create

# **Price Indicators**



3 BHK Independent House

Vrindavan Nagar, Nasik (0.3 km from Jatra Hote...

₹651

1361

Ready to move

4,775 / sq ft Area in sq ft

Construction Status

3 - 4 years old | 2 Bathrooms | Resale

3 BHK near jatra hotel bus stop Nasik: A spacious 3 bhk independent house i... More





# **Approved Plan**









# Notarized Agreement







# **Full Occupancy Certificate**



## Nashik Municipal Corporation

**FULL OCCUPANCY CERTIFICATE** 



Approva No. NMCB/FO/2022/AFL/00885

Proposal Code: NMCB-22-ENTRY-64394

Building Proposal Number - 136523

Data : 25/09/2022

Endolmy