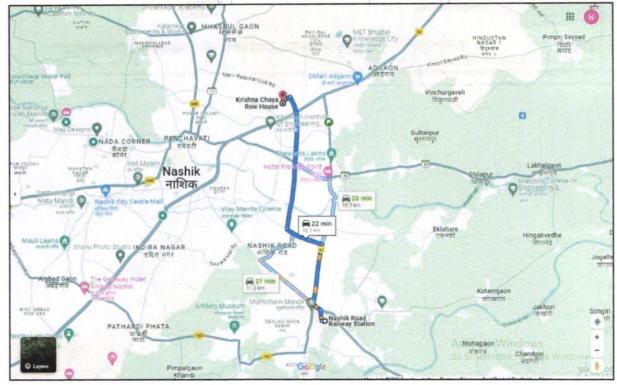

|       |         |                                                                            |     | Ground Floor- Parking + Porch + Passage + Staircase  First Floor – Living + Kitchen + Toilet + Passage + Staircase + Balcony.  Second Floor- 2 Bedroom + Toilet + Passage + Staircase + Balcony. (i.e.2BHK)                                                                     |
|-------|---------|----------------------------------------------------------------------------|-----|---------------------------------------------------------------------------------------------------------------------------------------------------------------------------------------------------------------------------------------------------------------------------------|
|       |         |                                                                            |     | The property is at 10.3 Km. distance from nearest railway station Nashik Road.                                                                                                                                                                                                  |
|       |         |                                                                            | 1   | Landmark: Near Aanganwadi                                                                                                                                                                                                                                                       |
| 5a.   | Total   | Lease Period & remaining period (if                                        | /:  | N.A. as the property is freehold.                                                                                                                                                                                                                                               |
|       | leasel  | nold)                                                                      |     |                                                                                                                                                                                                                                                                                 |
| 6.    | Locati  | on of property                                                             | :   |                                                                                                                                                                                                                                                                                 |
| 7-7-4 | a)      | Plot No. / Survey No.                                                      | :   | Survey No.247/2/1B/2, Plot No.21                                                                                                                                                                                                                                                |
|       | b)      | Door No.                                                                   | :   | Residential Row House No.1                                                                                                                                                                                                                                                      |
| 100   | c)      | T.S. No. / Village                                                         | ÷   | Village – Nashik                                                                                                                                                                                                                                                                |
|       | d)      | Ward / Taluka                                                              | :   | Taluka – Nashik                                                                                                                                                                                                                                                                 |
|       | e)      | Mandal / District                                                          |     | District – Nashik                                                                                                                                                                                                                                                               |
|       | f)      | Date of issue and validity of layout of approved map / plan                | :   | Copy of Approved Building Plan Accompanying Commencement Certificate No.C1/1/09/2021 dated 14.12.2021, issued by Executive Engineer Town Planning Nashik Municipal Corporation, Nashik Nashik Municipal Corporation, Nashik                                                     |
|       | g)      | Approved map / plan issuing authority                                      | 1   | Nashik Municipal Corporation.                                                                                                                                                                                                                                                   |
|       | h)      | Whether genuineness or authenticity of approved map/ plan is verified      | :   | Yes                                                                                                                                                                                                                                                                             |
|       | i)      | Any other comments by our empanelled valuers on authentic of approved plan |     | No                                                                                                                                                                                                                                                                              |
| 7.    | Posta   | address of the property                                                    | 7.0 | Residential Row House No.1, Ground + First + Second Floor, " Krushna Chaya Row Houses ", Survey No.247/2/1B/2, Plot No.21, Near Aanganwadi , Sai Nagar, Amrutdham,Village – Nashik, Taluka – Nashik, District - Nashik, PIN Code – 422 003,State – Maharashtra, Country – India |
| 8.    | City /  | Town                                                                       |     | Nashik                                                                                                                                                                                                                                                                          |
| 0.    | -       | ential area                                                                |     | Yes                                                                                                                                                                                                                                                                             |
|       |         | nercial area                                                               |     | No                                                                                                                                                                                                                                                                              |
|       |         | rial area                                                                  |     |                                                                                                                                                                                                                                                                                 |
| 0     |         | fication of the area                                                       | -   | No                                                                                                                                                                                                                                                                              |
| 9.    |         |                                                                            | :   | NULL O                                                                                                                                                                                                                                                                          |
|       | -       | / Middle / Poor                                                            | :   | Middle Class                                                                                                                                                                                                                                                                    |
|       | II) Urb | an / Semi Urban / Rural                                                    | :   | Urban                                                                                                                                                                                                                                                                           |