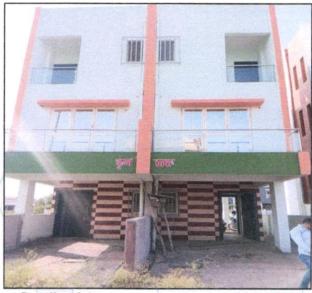

Residential Row House No.1, Ground + First + Second Floor, " Krushna Chaya Row Houses ". Survey No.247/2/1B/2, Plot No.21, Near Aanganwadi , Sai Nagar, Amrutdham, Village – Nashik. Taluka - Nashik, District - Nashik, PIN Code - 422 003, State - Maharashtra, Country - India

# VALUATION OPINION REPORT

This is to certify that the property bearing Residential Row House No.1, Ground + First + Second Floor, " Krushna Chaya Row Houses ",Survey No.247/2/1B/2, Plot No.21, Near Aanganwadi , Sai Nagar, Amrutdham, Village - Nashik, Taluka - Nashik, District - Nashik, PIN Code - 422 003, State - Maharashtra, Country - India belongs to Shri.Mayur Balkrishana Devghare Name of Proposed Purchaser: Shri.Devendra Manohar Dhivre & Sau, Vandana Devendra Dhivre