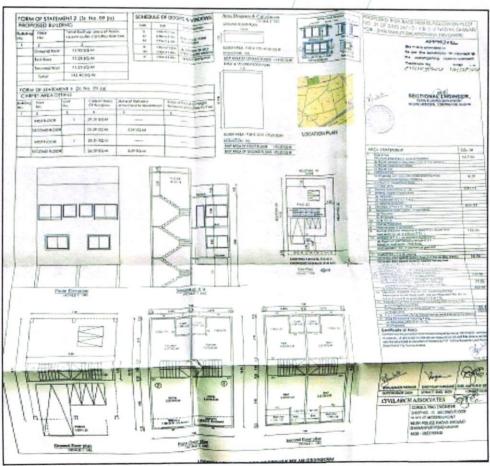

# **VALUATION REPORT (IN RESPECT OF ROW HOUSE)**

| 1. | General                                                                                                                                | en en anno anno anno anno anno anno anno                                                                                                                                                                                                                                               |
|----|----------------------------------------------------------------------------------------------------------------------------------------|----------------------------------------------------------------------------------------------------------------------------------------------------------------------------------------------------------------------------------------------------------------------------------------|
| 1. | Purpose for which the valuation is made                                                                                                | : To assess Fair Market value of the property for Bank Loan Purpose.                                                                                                                                                                                                                   |
| 2. | a) Date of inspection                                                                                                                  | : 04.12.2023                                                                                                                                                                                                                                                                           |
|    | b) Date on which the valuation is made                                                                                                 | : 11.12.2023                                                                                                                                                                                                                                                                           |
| 3. | Shri.Devendra Manohar Dhivre & Sau. 26.09.2023. ii. Copy of Approved Building Plan Accom 14.12.2021, issued by Executive Engine        | veen Shri.Mayur Balkrishana Devghare ( The Seller ) and Vandana Devendra Dhivre ( Proposed Purchaser ) dated inpanying Commencement Certificate No.C1/1/09/2021 dated per Town Planning Nashik Municipal Corporation, Nashik ding Proposal No.136523 dated 25.09.2022 issued by Nashik |
| 4. | Name of the owner(s) and his / their addres (es) with Phone no. (details of share of eac owner in case of joint ownership)  Think.Inno | Shri.Devendra Manohar Dhivre & Sau.Vandana Devendra Dhivre  Name of Owner: Shri.Mayur Balkrishana Devghare  Address: Residential Row House No.1, Ground + First + Second Floor, "Krushna Chaya Row Houses                                                                              |
| 5. | Brief description of the property (Including Leasehold / freehold etc.)                                                                | Joint Ownership (Proposed)  g: The property is a Residential Row House No.1 is located on Ground / Parking + First + Second Floor  As per Approved Building The composition of Row House as Under                                                                                      |

|       |         |                                                                            |     | Ground Floor- Parking + Porch + Passage + Staircase  First Floor – Living + Kitchen + Toilet + Passage + Staircase + Balcony.  Second Floor- 2 Bedroom + Toilet + Passage + Staircase + Balcony. (i.e.2BHK)                                                                     |
|-------|---------|----------------------------------------------------------------------------|-----|---------------------------------------------------------------------------------------------------------------------------------------------------------------------------------------------------------------------------------------------------------------------------------|
|       |         |                                                                            |     | The property is at 10.3 Km. distance from nearest railway station Nashik Road.                                                                                                                                                                                                  |
|       |         |                                                                            | 1   | Landmark: Near Aanganwadi                                                                                                                                                                                                                                                       |
| 5a.   | Total   | Lease Period & remaining period (if                                        | /:  | N.A. as the property is freehold.                                                                                                                                                                                                                                               |
|       | leasel  | nold)                                                                      |     |                                                                                                                                                                                                                                                                                 |
| 6.    | Locati  | on of property                                                             | :   |                                                                                                                                                                                                                                                                                 |
| 7-7-4 | a)      | Plot No. / Survey No.                                                      | :   | Survey No.247/2/1B/2, Plot No.21                                                                                                                                                                                                                                                |
|       | b)      | Door No.                                                                   | :   | Residential Row House No.1                                                                                                                                                                                                                                                      |
| 100   | c)      | T.S. No. / Village                                                         | ÷   | Village – Nashik                                                                                                                                                                                                                                                                |
|       | d)      | Ward / Taluka                                                              | :   | Taluka – Nashik                                                                                                                                                                                                                                                                 |
|       | e)      | Mandal / District                                                          |     | District – Nashik                                                                                                                                                                                                                                                               |
|       | f)      | Date of issue and validity of layout of approved map / plan                | :   | Copy of Approved Building Plan Accompanying Commencement Certificate No.C1/1/09/2021 dated 14.12.2021, issued by Executive Engineer Town Planning Nashik Municipal Corporation, Nashik Nashik Municipal Corporation, Nashik                                                     |
|       | g)      | Approved map / plan issuing authority                                      | 1   | Nashik Municipal Corporation.                                                                                                                                                                                                                                                   |
|       | h)      | Whether genuineness or authenticity of approved map/ plan is verified      | :   | Yes                                                                                                                                                                                                                                                                             |
|       | i)      | Any other comments by our empanelled valuers on authentic of approved plan |     | No                                                                                                                                                                                                                                                                              |
| 7.    | Posta   | address of the property                                                    | 7.0 | Residential Row House No.1, Ground + First + Second Floor, " Krushna Chaya Row Houses ", Survey No.247/2/1B/2, Plot No.21, Near Aanganwadi , Sai Nagar, Amrutdham,Village – Nashik, Taluka – Nashik, District - Nashik, PIN Code – 422 003,State – Maharashtra, Country – India |
| 8.    | City /  | Town                                                                       |     | Nashik                                                                                                                                                                                                                                                                          |
| 0.    | -       | ential area                                                                |     | Yes                                                                                                                                                                                                                                                                             |
|       |         | nercial area                                                               |     | No                                                                                                                                                                                                                                                                              |
|       |         | rial area                                                                  |     |                                                                                                                                                                                                                                                                                 |
| 0     |         | fication of the area                                                       | -   | No                                                                                                                                                                                                                                                                              |
| 9.    |         |                                                                            | :   | NULL O                                                                                                                                                                                                                                                                          |
|       | -       | / Middle / Poor                                                            | :   | Middle Class                                                                                                                                                                                                                                                                    |
|       | II) Urb | an / Semi Urban / Rural                                                    | :   | Urban                                                                                                                                                                                                                                                                           |