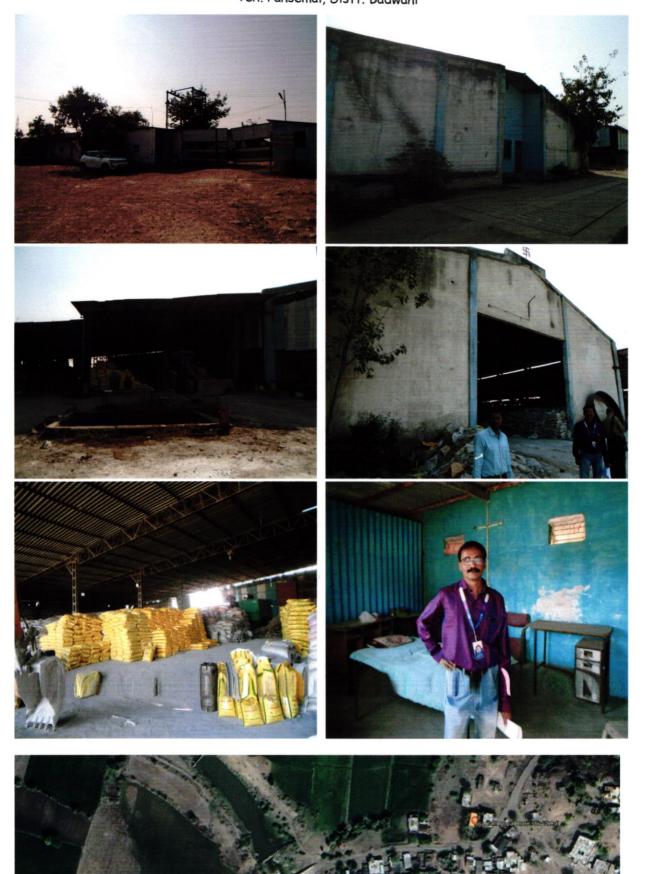

| 1.   | Size    | of plot              |                                                                                                              |    |                                                      |
|------|---------|----------------------|--------------------------------------------------------------------------------------------------------------|----|------------------------------------------------------|
|      | North   | 1 & Sou              | uth                                                                                                          | 1: |                                                      |
|      | East    | East & West          |                                                                                                              |    |                                                      |
| 2.   | Total   | extent               | of the plot                                                                                                  | :  | 1.214 Hect.                                          |
| 3.   | detai   | ls/refer<br>s/transa | narket rate (Along with<br>rence of at least two latest<br>actions with respect to adjacent<br>in the areas) | :  | Rs. 5000000/- per Hect.<br>( As per valuation part ) |
| 4.   | Regi    |                      | ate obtained from the Office (an evidence thereof to                                                         | :  | Rs. 1040000/- per Hect.<br>( For agricultural land ) |
| 5.   | Asse    | ssed /               | adopted rate of valuation                                                                                    | :  | Rs. 5000000/- per Hect.                              |
| 6.   | Estin   | nated v              | alue of land                                                                                                 | :  | Rs. 6070000/-                                        |
| Part | – B (Va | luatio               | n of Building)                                                                                               | ,  |                                                      |
| 1.   | Tech    | nical d              | etails of the building                                                                                       | :  |                                                      |
|      | a)      | Type<br>/Com         | of Building (Residential<br>mercial / Industrial)                                                            | :  | Industrial                                           |
|      | b)      |                      | of construction (Load bearing<br>3 / Steel Framed)                                                           | :  | Load bearing / M.S. structure / Composite structure  |
|      | c)      | Year                 | of construction                                                                                              | :  | 2007                                                 |
|      | d)      |                      | per of floors and height of each including basement, if any                                                  | :  | G.F.                                                 |
|      | e)      | Plinth               | area floor-wise                                                                                              | :  | As per valuation part                                |
|      | f)      | Cond                 | lition of the building                                                                                       |    |                                                      |
|      |         | i)                   | Exterior – Excellent, Good,<br>Normal, Poor                                                                  | :  | Normal                                               |
|      |         | ii)                  | Inferior - Excellent, Good,<br>Normal, Poor                                                                  | :  | Normal                                               |
|      | g)      |                      | of issue and validity of layout proved map / plan                                                            | :  | Map not available                                    |
|      | h)      | Appro                | oved map / plan issuing<br>ority                                                                             | :  | Map not available                                    |
|      | i)      |                      | her genuineness or<br>enticity of approved map / plan<br>rified                                              | :  |                                                      |
|      | j)      | empa                 | other comments by our<br>anelled valuers on authentic of<br>oved plan                                        | :  | No comments                                          |

Specifications of construction (floor-wise) in respect of

| S.<br>No. | Description                                                                                                                                | Ground floors                         |
|-----------|--------------------------------------------------------------------------------------------------------------------------------------------|---------------------------------------|
| 1.        | Foundation                                                                                                                                 | Open foundation                       |
| 2.        | Basement                                                                                                                                   |                                       |
| 3.        | Superstructure                                                                                                                             | Brick masonry wall                    |
| 4.        | Joinery / Doors & Windows (please furnish details about size of frames, shutters, glazing, fitting etc. and specify the species of timber) | MS                                    |
| 5.        | RCC works                                                                                                                                  | 01:02:04                              |
| 6.        | Plastering                                                                                                                                 | Cement plaster                        |
| 7.        | Flooring, Skirting, dadoing                                                                                                                | C.C. / Kachcha / Rough stone flooring |
| 8.        | Special finish as marble, granite, wooden paneling, grills, etc                                                                            | White wash / Oil Bound Distemper      |
| 9.        | Roofing including weather proof course                                                                                                     | A.C. sheet / G.I. sheet roofing       |
| 10.       | Drainage                                                                                                                                   |                                       |

### **Details of valuation**

To assess the building replacement cost, prevailing rates for building has been adopted, considering the condition of building. (included depreciation)

| SNo | Particulars                  | Area<br>( in sqmt. ) | Rates<br>(Rs. /per<br>sqmt.) | Value<br>( in Rs. ) |
|-----|------------------------------|----------------------|------------------------------|---------------------|
| 1   | Factory shed 1               | 910                  | 2250/-                       | 2047500/-           |
| 2   | Factory shed 2               | 910                  | 2250/-                       | 2047500/-           |
| 3   | Extension shed               | 780                  | 1000/-                       | 780000/-            |
| 4   | Machine shed                 | 130                  | 2250/-                       | 292500/-            |
| 5   | Open shed                    | 655                  | 1000/-                       | 655000/-            |
| 6   | Office                       | 70                   | 2750/-                       | 192500/-            |
| 7   | Open shed in front of Office | 9                    | 1250/-                       | 11250/-             |
| 8   | Labour quarters              | 167                  | 1750/-                       | 292250/-            |
| 6   | Godown ( Store )             | 180                  | 2250/-                       | 405000/-            |
|     | TOTAL                        | A                    |                              | 6723500/-           |