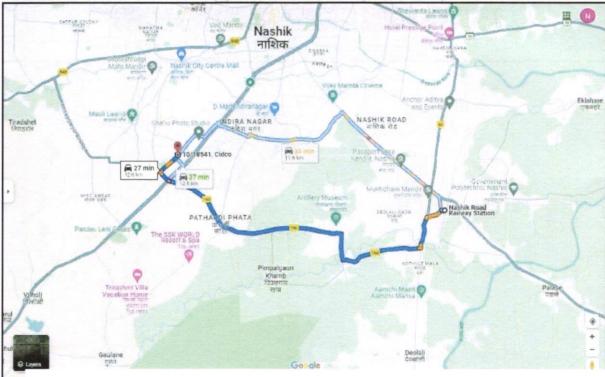

### **VALUATION REPORT (IN RESPECT OF FLAT)**

| - 1 | General                                                                                                                                    |                                                                                                                                                                                                                                                                                                                                                                                                                                                                              |  |  |  |  |
|-----|--------------------------------------------------------------------------------------------------------------------------------------------|------------------------------------------------------------------------------------------------------------------------------------------------------------------------------------------------------------------------------------------------------------------------------------------------------------------------------------------------------------------------------------------------------------------------------------------------------------------------------|--|--|--|--|
| 1.  | Purpose for which the valuation is made :                                                                                                  | To assess Fair Market value of the property for Bank Loan Purpose.                                                                                                                                                                                                                                                                                                                                                                                                           |  |  |  |  |
| 2.  | a) Date of inspection :                                                                                                                    | 22.11.2023                                                                                                                                                                                                                                                                                                                                                                                                                                                                   |  |  |  |  |
|     | b) Date on which the valuation is made :                                                                                                   | 08.12.2023                                                                                                                                                                                                                                                                                                                                                                                                                                                                   |  |  |  |  |
| 3.  | and Industrial Development Corporation o                                                                                                   | ADMN/NSK/2022/3099 Dated.11.10.2022 issued by City                                                                                                                                                                                                                                                                                                                                                                                                                           |  |  |  |  |
|     |                                                                                                                                            | ure to Part Occupancy Certificate No./CIDCO/A.T.P.O ustrial Development Corporation of Maharashtra.                                                                                                                                                                                                                                                                                                                                                                          |  |  |  |  |
| 4.  | Name of the owner(s) and his / their address (es) with Phone no. (details of share of each owner in case of joint ownership)  Think.Innove | Shri.Ganesh Suresh Hudekar & Sau.Manisha Ganesh Hudekar  Address: Residential Flat No.16, Second Floor, Neighborhood-Kartik, Sector - KA-1,"Krishnabhoomi Co-Op.Hsg.Society Ltd.Cidco.Nashik",Plot No.9, Near Bank of Maharashtra, Sinhasta Nagar, Veer Savarkar Marg, Village – Cidco, Taluka & District - Nashik, PIN Code – 422 010, State – Maharashtra, Country – India.  Contact Person: Shri.Ganesh Suresh Hudekar (Owner) Contact No. +91 9820981402 Joint Ownership |  |  |  |  |
| 5.  | Brief description of the property (Including : Leasehold / freehold etc.)                                                                  | The property is a Residential Flat No.16 is located on Second Floor.  As per site the composition of flat is Living + Kitchen + 1 Bedroom + WC+ Bath + Passage+ Terrace (i.e. 1BHK+Terrace).  The property is at 12.6 Km. distance from nearest                                                                                                                                                                                                                              |  |  |  |  |

|        |                                                                                                                                                           |                                                                            |       | railway station Nashik Road.                                                                                                                                                                                                                                                                                |  |
|--------|-----------------------------------------------------------------------------------------------------------------------------------------------------------|----------------------------------------------------------------------------|-------|-------------------------------------------------------------------------------------------------------------------------------------------------------------------------------------------------------------------------------------------------------------------------------------------------------------|--|
|        |                                                                                                                                                           |                                                                            |       | Landmark: Near Bank of Maharashtra                                                                                                                                                                                                                                                                          |  |
| 5a.    | Total<br>leasel                                                                                                                                           | Lease Period & remaining period (if nold)                                  | :     | N.A. as the property is freehold.                                                                                                                                                                                                                                                                           |  |
| 6.     | Locati                                                                                                                                                    | on of property                                                             | :     |                                                                                                                                                                                                                                                                                                             |  |
|        | a)                                                                                                                                                        | Plot No. / Sector                                                          | :     | Neighborhood-Kartik, Sector - KA-1, Plot No.9                                                                                                                                                                                                                                                               |  |
|        | b)                                                                                                                                                        | Door No.                                                                   | :     | Residential Flat No.16                                                                                                                                                                                                                                                                                      |  |
|        | c)                                                                                                                                                        | T.S. No. / Village                                                         | :     | Village - Cidco                                                                                                                                                                                                                                                                                             |  |
|        | d)                                                                                                                                                        | Ward / Taluka                                                              | :     | Taluka – Nashik                                                                                                                                                                                                                                                                                             |  |
|        | e)                                                                                                                                                        | Mandal / District                                                          | :     | District - Nashik                                                                                                                                                                                                                                                                                           |  |
|        | f)                                                                                                                                                        | Date of issue and validity of layout of approved map / plan                | : . / | Copy of Approved Building Plan Enclosure to Part Occupancy Certificate No./CIDCO/A.T.P.O Dated.03.05.2001, issued by City and Industrial Development Corporation of Maharashtra                                                                                                                             |  |
|        | g)                                                                                                                                                        | Approved map / plan issuing authority                                      | :     | City and Industrial Development Corporation of Maharashtra                                                                                                                                                                                                                                                  |  |
|        | h)                                                                                                                                                        | Whether genuineness or authenticity of approved map/ plan is verified      | :     | Yes                                                                                                                                                                                                                                                                                                         |  |
|        | i)                                                                                                                                                        | Any other comments by our empanelled valuers on authentic of approved plan |       | No                                                                                                                                                                                                                                                                                                          |  |
| 7.     | Postal address of the property                                                                                                                            |                                                                            |       | Residential Flat No.16, Second Floor, Neighborhood Kartik, Sector - KA-1, "Krishnabhoomi Co Op. Hsg. Society Ltd. Cidco. Nashik", Plot No.9, Nea Bank of Maharashtra, Sinhasta Nagar, Vee Savarkar Marg, Village - Cidco, Taluka & District Nashik, PIN Code - 422 010, State - Maharashtra Country - India |  |
| 8.     | City /                                                                                                                                                    | Town                                                                       | :     | Nashik                                                                                                                                                                                                                                                                                                      |  |
| TO ALL | Reside                                                                                                                                                    | ential area                                                                | :     | Yes                                                                                                                                                                                                                                                                                                         |  |
|        | Comm                                                                                                                                                      | nercial area                                                               | ·     | No                                                                                                                                                                                                                                                                                                          |  |
|        | Indust                                                                                                                                                    | rial area                                                                  | :     | No Crossia                                                                                                                                                                                                                                                                                                  |  |
| 9.     | Classi                                                                                                                                                    | fication of the area                                                       | 1.6   | He.Create                                                                                                                                                                                                                                                                                                   |  |
|        | i) High                                                                                                                                                   | / Middle / Poor                                                            | :     | Middle Class                                                                                                                                                                                                                                                                                                |  |
|        | ii) Urb                                                                                                                                                   | an / Semi Urban / Rural                                                    | :     | Urban                                                                                                                                                                                                                                                                                                       |  |
| 10.    | Coming under Corporation limit / Village PanChhayat / Municipality                                                                                        |                                                                            | :     | Village – Cidco City and Industrial Development Corporation Maharashtra                                                                                                                                                                                                                                     |  |
| 11.    | Whether covered under any State / Central Govt. enactments (e.g., Urban Land Ceiling Act) or notified under agency area/ scheduled area / cantonment area |                                                                            | :     | No                                                                                                                                                                                                                                                                                                          |  |
| 13.    | Dimer<br>Buildi                                                                                                                                           | sions / Boundaries of the Property /                                       |       | As per Actual Site As per the Deed                                                                                                                                                                                                                                                                          |  |