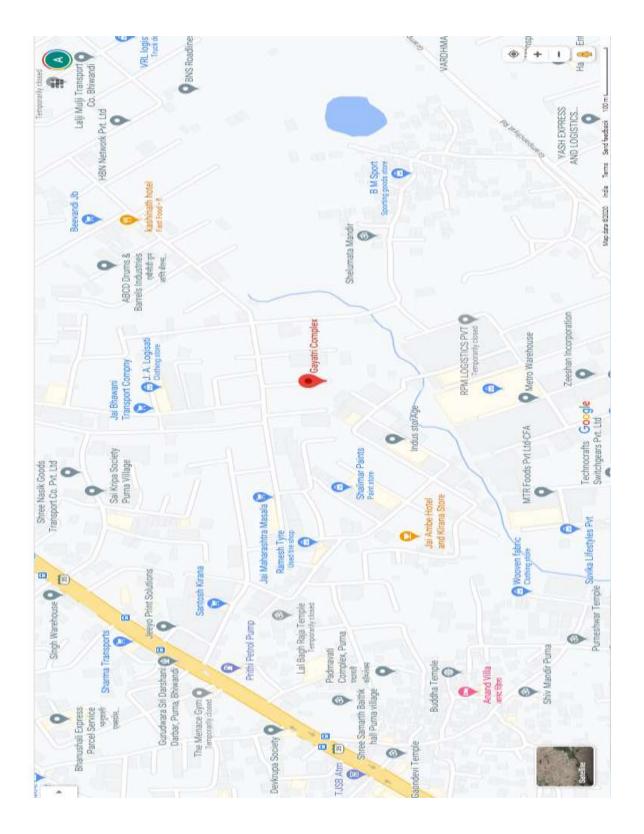

| 7.   | Postal address of the property                                                                                                                            |                    | Godown No. 3, on the Obuilding no.B-4, known Premises Co-op. Soc. L Paras Ware House, Tale Thane- 421 302.       | n as "Gayatri Complex"<br>.td., village Val, Near |  |
|------|-----------------------------------------------------------------------------------------------------------------------------------------------------------|--------------------|------------------------------------------------------------------------------------------------------------------|---------------------------------------------------|--|
| 8.   | City / Town                                                                                                                                               | :                  |                                                                                                                  |                                                   |  |
|      | Residential Area                                                                                                                                          | :                  | Mixed Area located at 1                                                                                          | 12km -13km distance from                          |  |
|      | Commercial Area                                                                                                                                           | :                  | Thane Railway Junction                                                                                           | on                                                |  |
|      | Industrial Area                                                                                                                                           | :                  |                                                                                                                  |                                                   |  |
| 9.   | Classification of the area                                                                                                                                | :                  |                                                                                                                  |                                                   |  |
|      | i) High / Middle / Poor                                                                                                                                   | :                  | Middle Class                                                                                                     |                                                   |  |
|      | ii) Urban / Semi Urban / Rural                                                                                                                            | :                  | Urban                                                                                                            |                                                   |  |
| 10   | Coming under Corporation limit /<br>Village Panchayat / Municipality                                                                                      | :                  | Within the limits of Gra                                                                                         | ampanchayat Val                                   |  |
| 11   | Whether covered under any State / Central Govt. enactments (e.g. Urban Land Ceiling Act) or notified under agency area / scheduled area / cantonment area |                    | N.A.                                                                                                             |                                                   |  |
| 12   | In case it is an agricultural land, any                                                                                                                   | :                  | N.A.                                                                                                             |                                                   |  |
|      | conversion to house site plots is contemplated                                                                                                            |                    |                                                                                                                  |                                                   |  |
| 13   | Boundaries of the property                                                                                                                                | :                  |                                                                                                                  |                                                   |  |
|      | North                                                                                                                                                     | :                  | By Godown No. 2                                                                                                  |                                                   |  |
|      | South                                                                                                                                                     | :                  | By Godown No. 4                                                                                                  |                                                   |  |
|      | East                                                                                                                                                      |                    | By Building No. 5                                                                                                |                                                   |  |
|      | West                                                                                                                                                      | : By Internal Road |                                                                                                                  |                                                   |  |
| 14.1 | Dimensions of the site                                                                                                                                    | :                  | A                                                                                                                | В                                                 |  |
|      |                                                                                                                                                           |                    | As per the Deed                                                                                                  | Actuals                                           |  |
|      | North                                                                                                                                                     | :                  | N.A.                                                                                                             |                                                   |  |
|      | South                                                                                                                                                     | :                  | N.A.                                                                                                             |                                                   |  |
|      | East                                                                                                                                                      | :                  | N.A.                                                                                                             |                                                   |  |
|      | West                                                                                                                                                      | :                  | -N.A.                                                                                                            |                                                   |  |
| 14.2 | Latitude, Longitude and Coordinates of                                                                                                                    | :                  | 19°15'29.31"N & 73° 2'0.83"E                                                                                     |                                                   |  |
|      | the site                                                                                                                                                  |                    | Google Map attached                                                                                              |                                                   |  |
| 15   | Extent of the site                                                                                                                                        |                    |                                                                                                                  |                                                   |  |
| 16   | Extent of the site considered for valuation (least of 14 A & 14 B)                                                                                        | :                  | Godown No. 3, on the Ground floor, admeasuring about <b>2,400sqft</b> ( <b>222.96sqmt.</b> ) <b>Builtup Area</b> |                                                   |  |
| 17   | Whether occupied by the owner / tenant? If occupied by tenant, since how long? Rent received per month.                                                   | :                  | Standing in the name of                                                                                          | f owners.                                         |  |