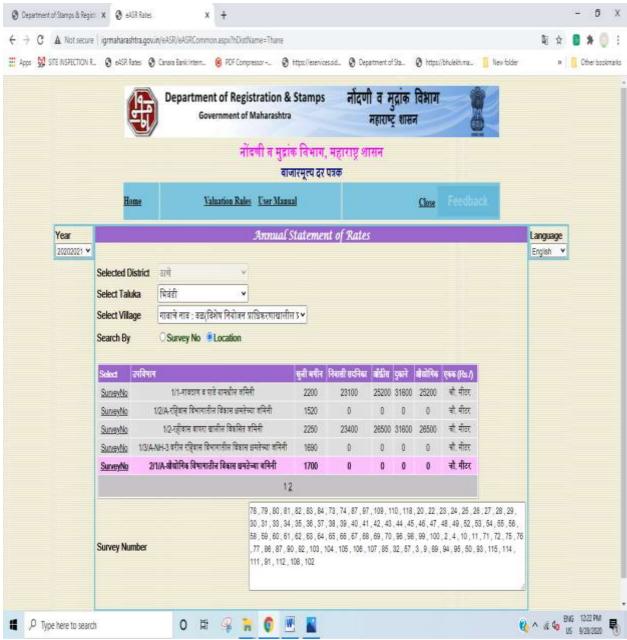

| Part - | - <b>A</b> (                               | Valua                                              | tion of land)                                          |                                                     |  |  |
|--------|--------------------------------------------|----------------------------------------------------|--------------------------------------------------------|-----------------------------------------------------|--|--|
| 1.     |                                            | e of pl                                            |                                                        |                                                     |  |  |
|        |                                            | rth & S                                            |                                                        | N.A.                                                |  |  |
|        |                                            | t & W                                              |                                                        | N.A.                                                |  |  |
| 2.     |                                            |                                                    |                                                        | Godown No.3, on the Ground floor, admeasuring       |  |  |
| ۷.     | Total extent of the plot                   |                                                    |                                                        |                                                     |  |  |
|        |                                            |                                                    |                                                        | about 2,400sqft (222.96sqmt.)                       |  |  |
| 3.     | Duar                                       |                                                    | moulest note (Along with details                       | (Land Component)                                    |  |  |
| 3.     |                                            | vannig<br>erence                                   | market rate (Along with details of at least two latest | @ ₹ Rs.1,750/sqft. is considered for Land           |  |  |
|        |                                            |                                                    | sactions with respect to adjacent                      | Component which is inclusive of Site                |  |  |
|        |                                            |                                                    | in the areas)                                          | Development                                         |  |  |
| 4.     |                                            |                                                    | e rate obtained from the                               | Village Val (Under Spl. Devp. Authority)Taluka      |  |  |
| '      |                                            |                                                    | 's Office (an evidence thereof                         | Bhiwandi, Dist. Thane Zone No.2/1/A                 |  |  |
|        | _                                          | e encl                                             | `                                                      | Open Land 1,700/sqm. (RR Copy attached)             |  |  |
| 5.     |                                            |                                                    | / adopted rate of valuation                            | ₹ 1,750/sqft. (Land Component).                     |  |  |
| 6.     |                                            |                                                    | I value of land                                        | 2,400sqft X ₹ 1,750/sqft = ₹ 42,00,000/-            |  |  |
|        |                                            |                                                    | tion of Building)                                      | 2, 1000q1111                                        |  |  |
| 1.     |                                            |                                                    | details of the building                                | The said property comprises Godown premises         |  |  |
| 1.     | a)                                         |                                                    | e of Building (Residential /                           | on the Ground floor, in Ground + 1 upper floor      |  |  |
|        | α)                                         |                                                    | nmercial / Industrial)                                 | R.C.C. framed Building, having adequate floor       |  |  |
|        | b)                                         |                                                    | e of construction (Load                                | height.                                             |  |  |
|        | 0)                                         |                                                    | ing / RCC / Steel Framed)                              | The premises is provided with Cement Concrete       |  |  |
|        |                                            | bcar                                               | mg/ Ree/ Steel Hamed)                                  | flooring. The Brick masonry walls plastered and     |  |  |
|        |                                            |                                                    |                                                        | painted on both sides have been provided with       |  |  |
|        |                                            |                                                    |                                                        | M.S. Rolling Shutter for proper light and           |  |  |
|        |                                            |                                                    |                                                        | ventilation.                                        |  |  |
|        | c)                                         | Year                                               | r of construction                                      | Built around 2007 (about 12 – 13 years old)         |  |  |
|        |                                            | 100                                                | or construction                                        | Residual Life: about 40 years with Proper repairs   |  |  |
|        |                                            |                                                    |                                                        | & Maintenance                                       |  |  |
|        | d)                                         | Nun                                                | nber of floors and height of                           | Ground + 1 upper floor having adequate floor height |  |  |
|        | u)                                         |                                                    | floor including basement, if                           |                                                     |  |  |
|        |                                            | any                                                | a noor meraamg basement, n                             |                                                     |  |  |
|        | e)                                         |                                                    | th area floor-wise                                     | Godown Premises on Ground floor, admeasuring        |  |  |
|        |                                            | 1 1111                                             | ar area froot wise                                     | about <b>2,400sqft</b> ( <b>222.96sqmt.</b> )       |  |  |
|        | f)                                         | Cond                                               | lition of the building                                 |                                                     |  |  |
|        | 1 -1                                       | i)                                                 | Exterior – Excellent, Good,                            | Satisfactory                                        |  |  |
|        |                                            | -/                                                 | Normal, Poor                                           |                                                     |  |  |
|        |                                            | ii)                                                | Interior - Excellent, Good,                            | Satisfactory                                        |  |  |
|        | Normal, Poor                               |                                                    |                                                        |                                                     |  |  |
|        | g) Date of issue and validity of layout of |                                                    |                                                        |                                                     |  |  |
|        | <u> </u>                                   | approved map / plan h) Approved map / plan issuing |                                                        |                                                     |  |  |
|        | h)                                         |                                                    |                                                        | Clients to provide directly to Bank                 |  |  |
|        | • • •                                      | authority                                          |                                                        | _                                                   |  |  |
|        | i)                                         | Whether genuineness or authenticity                |                                                        |                                                     |  |  |
|        | :                                          |                                                    | opproved map / plan is verified                        | NI:1                                                |  |  |
|        | j)                                         |                                                    | other comments by our                                  | Nil                                                 |  |  |
|        |                                            | empanelled valuers on authentic of approved plan   |                                                        |                                                     |  |  |
|        |                                            | appi                                               | oved plan                                              |                                                     |  |  |

#### RR Rate