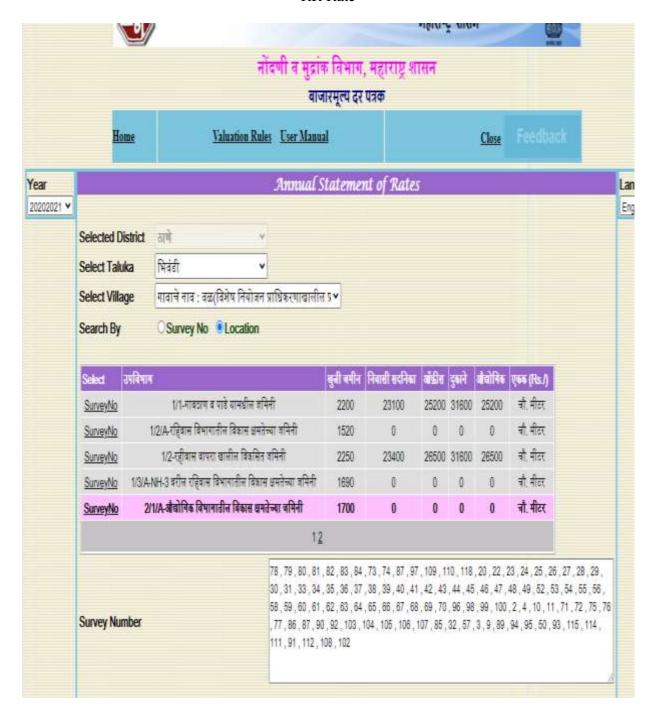

| Part - | <b>- A</b> (                                                                                                                                      | Valua                                                    | ation of land)                                                                      |                                                                                                                                                                                                                                             |  |  |  |
|--------|---------------------------------------------------------------------------------------------------------------------------------------------------|----------------------------------------------------------|-------------------------------------------------------------------------------------|---------------------------------------------------------------------------------------------------------------------------------------------------------------------------------------------------------------------------------------------|--|--|--|
| 1.     | Size of plot                                                                                                                                      |                                                          | į                                                                                   |                                                                                                                                                                                                                                             |  |  |  |
|        |                                                                                                                                                   |                                                          | South                                                                               | N.A.                                                                                                                                                                                                                                        |  |  |  |
|        | East & West                                                                                                                                       |                                                          | /est                                                                                | N.A.                                                                                                                                                                                                                                        |  |  |  |
| 2.     | Tot                                                                                                                                               | al ext                                                   | ent of the plot                                                                     | Godown No.1, on the Ground floor, admeasuring about <b>2,400sqft</b> ( <b>222.96sqmt.</b> )(Land Component)                                                                                                                                 |  |  |  |
| 3.     | Prevailing market rate (Along with details /reference of at least two latest deals/transactions with respect to adjacent properties in the areas) |                                                          |                                                                                     | @ ₹ Rs.1,750/sqft. is considered for Land<br>Component which is inclusive of Site<br>Development                                                                                                                                            |  |  |  |
| 4.     | Guideline rate obtained from the Registrar's Office (an evidence thereof to be enclosed)                                                          |                                                          |                                                                                     | Village Val (Under Spl. Devp. Authority)Taluka<br>Bhiwandi, Dist. Thane Zone No.2/1/A<br>Open Land 1,700/sqm. (RR Copy attached)                                                                                                            |  |  |  |
| 5.     |                                                                                                                                                   |                                                          | / adopted rate of valuation                                                         | ₹ 1,750/sqft. (Land Component).                                                                                                                                                                                                             |  |  |  |
| 6.     |                                                                                                                                                   |                                                          | d value of land                                                                     | 2,400sqft X ₹ 1,750/sqft = ₹ 42,00,000/-                                                                                                                                                                                                    |  |  |  |
|        |                                                                                                                                                   |                                                          | ntion of Building)                                                                  |                                                                                                                                                                                                                                             |  |  |  |
| 1.     | a)                                                                                                                                                | Тур                                                      | l details of the building<br>e of Building (Residential /<br>nmercial / Industrial) | The said property comprises Godown premises on the Ground floor, in Ground + 1 upper floor R.C.C. framed Building, having adequate floor                                                                                                    |  |  |  |
|        | b)                                                                                                                                                | Type of construction (Load bearing / RCC / Steel Framed) |                                                                                     | height. The premises is provided with Cement Concrete flooring. The Brick masonry walls plastered and painted on both sides have been provided with M.S. Rolling Shutter for proper light and ventilation.                                  |  |  |  |
|        | c)                                                                                                                                                | Yea                                                      | r of construction                                                                   | Built around 2007 (about 12 – 13 years old) Residual Life: about 40 years with Proper repairs & Maintenance Ground + 1 upper floor having adequate floor height  Godown Premises on Ground floor, admeasuring about 2,400sqft (222.96sqmt.) |  |  |  |
|        | d)                                                                                                                                                |                                                          | nber of floors and height of<br>a floor including basement, if                      |                                                                                                                                                                                                                                             |  |  |  |
|        | e)                                                                                                                                                |                                                          | th area floor-wise                                                                  |                                                                                                                                                                                                                                             |  |  |  |
|        | f)                                                                                                                                                | Con                                                      | dition of the building                                                              |                                                                                                                                                                                                                                             |  |  |  |
|        | i) Exterior – Excellent, Good,<br>Normal, Poor                                                                                                    |                                                          | Normal, Poor                                                                        | Satisfactory                                                                                                                                                                                                                                |  |  |  |
|        |                                                                                                                                                   | ii)                                                      | Interior - Excellent, Good,<br>Normal, Poor                                         | Satisfactory                                                                                                                                                                                                                                |  |  |  |
|        | g) Date of issue and validity of layout of approved map / plan                                                                                    |                                                          | out of approved map / plan                                                          |                                                                                                                                                                                                                                             |  |  |  |
|        | h)                                                                                                                                                | auth                                                     | proved map / plan issuing<br>nority                                                 | Clients to provide directly to Bank                                                                                                                                                                                                         |  |  |  |
|        | i)                                                                                                                                                | auth                                                     | ether genuineness or<br>nenticity of approved map /<br>n is verified                |                                                                                                                                                                                                                                             |  |  |  |
|        | j) Any other comments by our empanelled valuers on authentic of approved plan                                                                     |                                                          | panelled valuers on authentic of                                                    | Nil                                                                                                                                                                                                                                         |  |  |  |

#### RR Rate