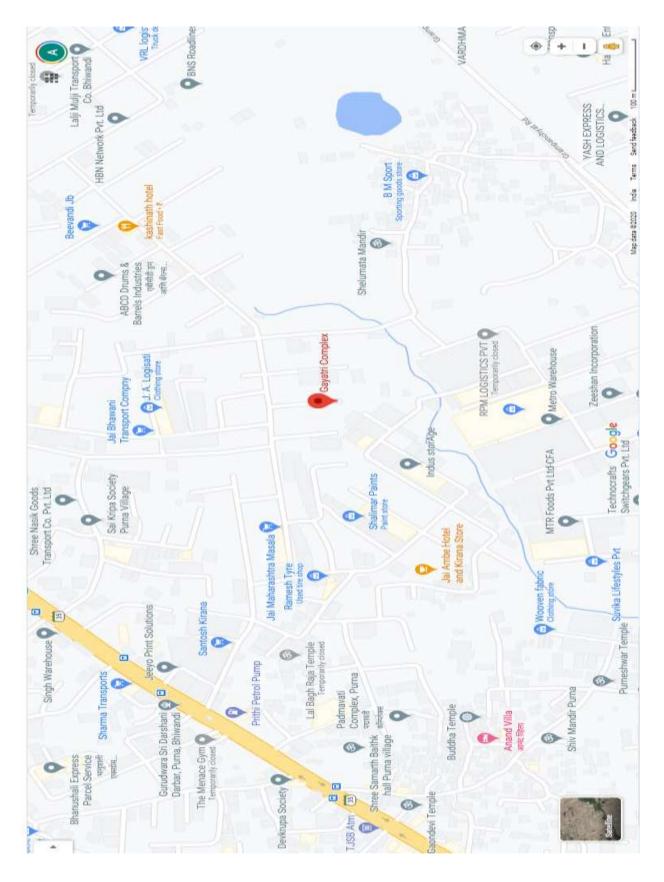

| 7.   | Postal address of the property                                                                                                                            |   | Godown No.1, on the Ground floor, in the building no.B-4, known as "Gayatri Complex" Premises Co-op. Soc. Ltd., village Val, Near Paras Ware House, Taluka Bhiwandi, District Thane- 421 302. |
|------|-----------------------------------------------------------------------------------------------------------------------------------------------------------|---|-----------------------------------------------------------------------------------------------------------------------------------------------------------------------------------------------|
| 8.   | City / Town                                                                                                                                               | : |                                                                                                                                                                                               |
|      | Residential Area                                                                                                                                          | : | Mixed Area located at 12km -13km distance from                                                                                                                                                |
|      | Commercial Area                                                                                                                                           | : | Thane Railway Junction                                                                                                                                                                        |
|      | Industrial Area                                                                                                                                           | : |                                                                                                                                                                                               |
| 9.   | Classification of the area                                                                                                                                | : |                                                                                                                                                                                               |
|      | i) High / Middle / Poor                                                                                                                                   | : | Middle Class                                                                                                                                                                                  |
|      | ii) Urban / Semi Urban / Rural                                                                                                                            | : | Urban                                                                                                                                                                                         |
| 10   | Coming under Corporation limit /                                                                                                                          | : | Within the limits of Grampanchayat Val                                                                                                                                                        |
|      | Village Panchayat / Municipality                                                                                                                          |   |                                                                                                                                                                                               |
| 11   | Whether covered under any State / Central Govt. enactments (e.g. Urban Land Ceiling Act) or notified under agency area / scheduled area / cantonment area | : | N.A.                                                                                                                                                                                          |
| 12   | In case it is an agricultural land, any conversion to house site plots is contemplated                                                                    | : | N.A.                                                                                                                                                                                          |
| 13   | Boundaries of the property                                                                                                                                | : |                                                                                                                                                                                               |
|      | North                                                                                                                                                     | : | By Road                                                                                                                                                                                       |
|      | South                                                                                                                                                     |   | By Godown No. 2                                                                                                                                                                               |
|      | East                                                                                                                                                      |   | By Building No. 5                                                                                                                                                                             |
|      | West                                                                                                                                                      | : | By Internal Road                                                                                                                                                                              |
| 14.1 | Dimensions of the site                                                                                                                                    | : | A B                                                                                                                                                                                           |
|      |                                                                                                                                                           |   | As per the Deed Actuals                                                                                                                                                                       |
|      | North                                                                                                                                                     |   | N.A.                                                                                                                                                                                          |
|      | South                                                                                                                                                     |   | N.A.                                                                                                                                                                                          |
|      | East                                                                                                                                                      |   | N.A.                                                                                                                                                                                          |
|      | West                                                                                                                                                      |   | -N.A.                                                                                                                                                                                         |
| 14.2 | Latitude, Longitude and Coordinates of                                                                                                                    | : | 19°15'29.31"N & 73° 2'0.83"E                                                                                                                                                                  |
|      | the site                                                                                                                                                  |   | Google Map attached                                                                                                                                                                           |
| 15   | Extent of the site                                                                                                                                        | : |                                                                                                                                                                                               |
| 16   | Extent of the site considered for valuation (least of 14 A & 14 B)                                                                                        | : | Godown No.1, on the Ground floor, admeasuring about <b>2,400sqft</b> ( <b>222.96sqmt.</b> ) <b>Builtup Area</b>                                                                               |
| 17   | Whether occupied by the owner / tenant? If occupied by tenant, since how long? Rent received per month.                                                   | : | Standing in the name of owners.                                                                                                                                                               |