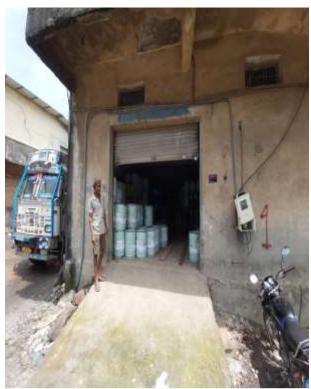

| Part - | <b>- A</b> (                                                                                                                                      | Valua                                                    | ation of land)                                                                      |                                                                                                                                                                                                                                             |  |  |  |
|--------|---------------------------------------------------------------------------------------------------------------------------------------------------|----------------------------------------------------------|-------------------------------------------------------------------------------------|---------------------------------------------------------------------------------------------------------------------------------------------------------------------------------------------------------------------------------------------|--|--|--|
| 1.     | Size of plot                                                                                                                                      |                                                          | į                                                                                   |                                                                                                                                                                                                                                             |  |  |  |
|        |                                                                                                                                                   |                                                          | South                                                                               | N.A.                                                                                                                                                                                                                                        |  |  |  |
|        | East & West                                                                                                                                       |                                                          | /est                                                                                | N.A.                                                                                                                                                                                                                                        |  |  |  |
| 2.     | Tot                                                                                                                                               | al ext                                                   | ent of the plot                                                                     | Godown No.1, on the Ground floor, admeasuring about <b>2,400sqft</b> ( <b>222.96sqmt.</b> )(Land Component)                                                                                                                                 |  |  |  |
| 3.     | Prevailing market rate (Along with details /reference of at least two latest deals/transactions with respect to adjacent properties in the areas) |                                                          |                                                                                     | @ ₹ Rs.1,750/sqft. is considered for Land<br>Component which is inclusive of Site<br>Development                                                                                                                                            |  |  |  |
| 4.     | Guideline rate obtained from the Registrar's Office (an evidence thereof to be enclosed)                                                          |                                                          |                                                                                     | Village Val (Under Spl. Devp. Authority)Taluka<br>Bhiwandi, Dist. Thane Zone No.2/1/A<br>Open Land 1,700/sqm. (RR Copy attached)                                                                                                            |  |  |  |
| 5.     |                                                                                                                                                   |                                                          | / adopted rate of valuation                                                         | ₹ 1,750/sqft. (Land Component).                                                                                                                                                                                                             |  |  |  |
| 6.     |                                                                                                                                                   |                                                          | d value of land                                                                     | 2,400sqft X ₹ 1,750/sqft = ₹ 42,00,000/-                                                                                                                                                                                                    |  |  |  |
|        |                                                                                                                                                   |                                                          | ntion of Building)                                                                  |                                                                                                                                                                                                                                             |  |  |  |
| 1.     | a)                                                                                                                                                | Тур                                                      | l details of the building<br>e of Building (Residential /<br>nmercial / Industrial) | The said property comprises Godown premises on the Ground floor, in Ground + 1 upper floor R.C.C. framed Building, having adequate floor                                                                                                    |  |  |  |
|        | b)                                                                                                                                                | Type of construction (Load bearing / RCC / Steel Framed) |                                                                                     | height. The premises is provided with Cement Concrete flooring. The Brick masonry walls plastered and painted on both sides have been provided with M.S. Rolling Shutter for proper light and ventilation.                                  |  |  |  |
|        | c)                                                                                                                                                | Yea                                                      | r of construction                                                                   | Built around 2007 (about 12 – 13 years old) Residual Life: about 40 years with Proper repairs & Maintenance Ground + 1 upper floor having adequate floor height  Godown Premises on Ground floor, admeasuring about 2,400sqft (222.96sqmt.) |  |  |  |
|        | d)                                                                                                                                                |                                                          | nber of floors and height of<br>a floor including basement, if                      |                                                                                                                                                                                                                                             |  |  |  |
|        | e)                                                                                                                                                |                                                          | th area floor-wise                                                                  |                                                                                                                                                                                                                                             |  |  |  |
|        | f)                                                                                                                                                | Con                                                      | dition of the building                                                              |                                                                                                                                                                                                                                             |  |  |  |
|        | i) Exterior – Excellent, Good,<br>Normal, Poor                                                                                                    |                                                          | Normal, Poor                                                                        | Satisfactory                                                                                                                                                                                                                                |  |  |  |
|        |                                                                                                                                                   | ii)                                                      | Interior - Excellent, Good,<br>Normal, Poor                                         | Satisfactory                                                                                                                                                                                                                                |  |  |  |
|        | g) Date of issue and validity of layout of approved map / plan                                                                                    |                                                          | out of approved map / plan                                                          |                                                                                                                                                                                                                                             |  |  |  |
|        | h)                                                                                                                                                | auth                                                     | proved map / plan issuing<br>nority                                                 | Clients to provide directly to Bank                                                                                                                                                                                                         |  |  |  |
|        | i)                                                                                                                                                | auth                                                     | ether genuineness or<br>nenticity of approved map /<br>n is verified                |                                                                                                                                                                                                                                             |  |  |  |
|        | j) Any other comments by our empanelled valuers on authentic of approved plan                                                                     |                                                          | panelled valuers on authentic of                                                    | Nil                                                                                                                                                                                                                                         |  |  |  |