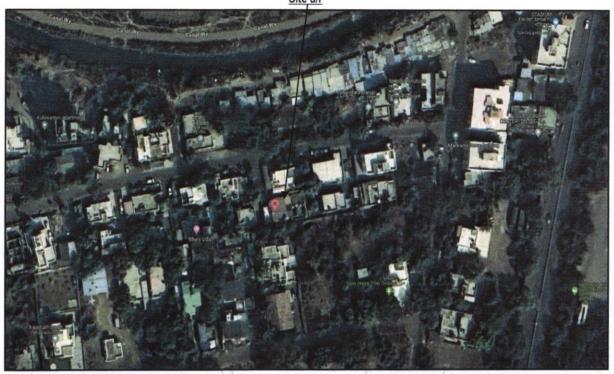

Latitude Longitude: 20°00'51.5"N 73°48'46.9"E

| 10.  | Coming under Corporation limit / Village<br>Panchayat / Municipality                                                                                     | : | Village – Nashik<br>Nashik Municipal Corporation                       | n.                    |
|------|----------------------------------------------------------------------------------------------------------------------------------------------------------|---|------------------------------------------------------------------------|-----------------------|
| 11.  | Whether covered under any State / Central Govt. enactments (e.g., Urban Land Ceiling Act) or notified under agency area/scheduled area / cantonment area | : | No                                                                     | Pur - 930 - 17        |
| 12.  | In Case it is Agricultural land, any conversion to house site plots is contemplated                                                                      | : | N.A.                                                                   | ne s 5265.636         |
| 13.  | Dimensions / Boundaries of the property                                                                                                                  |   | Α                                                                      | В                     |
|      |                                                                                                                                                          |   | As per the Deed                                                        | Actuals               |
|      | North                                                                                                                                                    |   | Bungalow No. 9                                                         | Road & Bungalow No. 9 |
|      | South                                                                                                                                                    |   | Survey No. 194/3                                                       | Bungalow              |
|      | East                                                                                                                                                     |   | Bungalow No. 12                                                        | Bungalow No. 12       |
|      | West                                                                                                                                                     |   | Bungalow No. 8                                                         | Bungalow No. 8        |
| 13.2 | Latitude, Longitude & Co-ordinates of the site                                                                                                           | : | 20°00'51.5"N 73°48'46.9"E                                              | Frank Area            |
| 14.  | Extent of the site                                                                                                                                       | : | Plot Area = 321.25 Sq. M.                                              |                       |
| 15.  | Extent of the site considered for Valuation (least of 13A& 13B)                                                                                          | : | (As per Sale Deed)  Structure Area = 164.35 Sq. (As per Approved Plan) | M.                    |
| 16   | Whether occupied by the owner / tenant? If occupied by tenant since how long? Rent received per month.                                                   | : | Owner Occupied                                                         |                       |
| II   | CHARACTERSTICS OF THE SITE                                                                                                                               |   | 1000000                                                                |                       |
| 1.   | Classification of locality                                                                                                                               | : | Good                                                                   |                       |
| 2.   | Development of surrounding areas                                                                                                                         | : | Developing                                                             | ARE SHOWN I SAME      |
| 3.   | Possibility of frequent flooding/ sub-<br>merging                                                                                                        | : | No                                                                     | 1301391               |
| 4.   | Feasibility to the Civic amenities like School, Hospital, Bus Stop, Market etc.                                                                          | : | All available near by                                                  |                       |
| 5.   | Level of land with topographical conditions                                                                                                              |   | Plain                                                                  |                       |
|      | Shape of land                                                                                                                                            | : | Square                                                                 |                       |
| 7.   | Type of use to which it can be put                                                                                                                       | 0 | For Residential purpose                                                |                       |
| 8.   | Any usage restriction                                                                                                                                    | : | Residential                                                            |                       |
| 9.   | Is plot in town planning approved layout?                                                                                                                | : | Yes                                                                    |                       |
| 10.  | Corner plot or intermittent plot? Road facilities                                                                                                        | : | Intermittent                                                           |                       |
| 12.  | Type of road available at present                                                                                                                        | - | Yes                                                                    |                       |
| 13.  | Width of road – is it below 20 ft, or more                                                                                                               | : | B.T. Road<br>Below 20 Ft.                                              |                       |
|      | than 20 ft.                                                                                                                                              |   | DelUW 20 Ft.                                                           |                       |
| 14.  | Is it a Land – Locked land?                                                                                                                              | : | No                                                                     | and the second        |
| 15.  | Water potentiality                                                                                                                                       | : | Connected to Municipal Supp                                            | ply Line              |
| 16.  | Underground sewerage system                                                                                                                              | : | Connected to Septic Tank                                               | * 17 to 17 T          |
| 17.  | Is Power supply is available in the site                                                                                                                 | : | Yes                                                                    |                       |
| 18.  | Advantages of the site                                                                                                                                   | : | Located in developing area                                             | and allest 2          |
| 19.  | Special remarks, if any like threat of acquisition of land for publics service                                                                           | : | No                                                                     |                       |