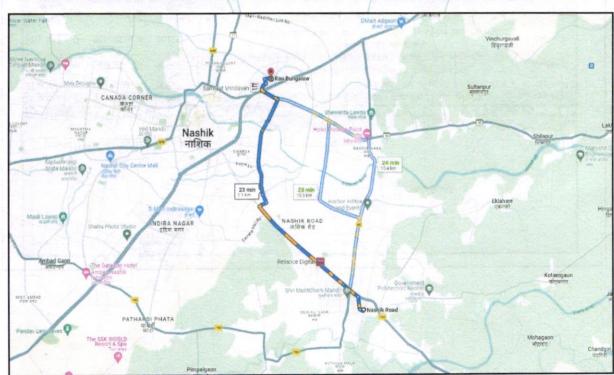

The property is located in a developing Residential area having good infrastructure, well connected by road and train. The immovable property comprises of Freehold Residential land and structures thereof. It is located at about 9.9 km. travelling distance from Nashik Road Railway Station.