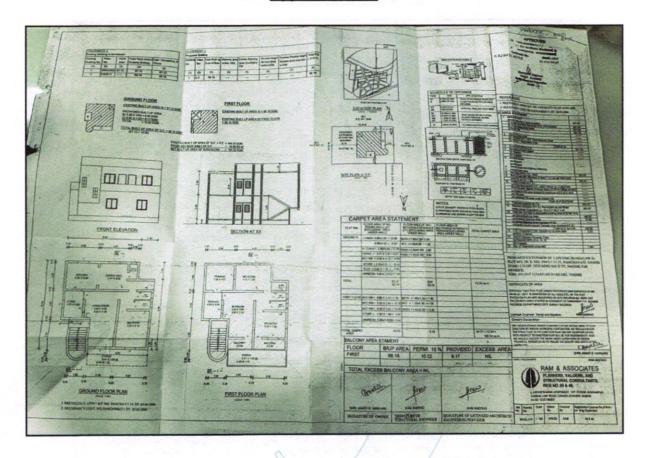

The plot under valuation is Freehold residential plot. As per Sale Deed and Approved Plan Plot area is 321.25 Sq. M. which is considered for valuation.

#### Structure:

As ner Plan structure are as under:

|                         | Composition<br>(As per Plan)                                    |
|-------------------------|-----------------------------------------------------------------|
| Subarretti .            | RCC Framed Structure                                            |
| Ground Floor- Living, K | itchen + Dining, Bedroom, WC, Bath, Passage, Staircase, Store R |
| First Floor- 2 Bedrooms | s, 2 Toilets, 2 Attached Terrace, Passage, Balcony, Staircase   |
| Porch Area              |                                                                 |

As per Approved Plan Built Up area is 164.35 Sq. M., which is considered for valuation.

|    |       | Floors                                                                              |    | (Sq. M.)                                                                                                                                                                                                                                                                                                                            |             |
|----|-------|-------------------------------------------------------------------------------------|----|-------------------------------------------------------------------------------------------------------------------------------------------------------------------------------------------------------------------------------------------------------------------------------------------------------------------------------------|-------------|
|    |       | Existing Built up Area of Ground Floor + 1<br>(As per Sale Deed & Occupancy Certifi |    |                                                                                                                                                                                                                                                                                                                                     |             |
|    |       | Proposed Built up Area (As per Approved Building Plan)                              |    | 15.06                                                                                                                                                                                                                                                                                                                               |             |
|    |       | Total Built up area                                                                 |    | 164.35                                                                                                                                                                                                                                                                                                                              |             |
| 5a |       | al Lease Period & remaining period (if ehold)                                       | :  | : N.A., the land is Freehold                                                                                                                                                                                                                                                                                                        |             |
| 6. | Loc   | cation of property                                                                  | :  | :                                                                                                                                                                                                                                                                                                                                   |             |
|    | a)    | Plot No. / Survey No.                                                               | :  | : Survey No. 194/5/1/13-23                                                                                                                                                                                                                                                                                                          |             |
|    | b)    | Door No.                                                                            | 1  | : Residential Land and Bungalow on Plot No. 10                                                                                                                                                                                                                                                                                      |             |
|    | (c)   | C.T.S. No. / Village                                                                | :  | : Village – Nashik                                                                                                                                                                                                                                                                                                                  |             |
|    | d)    | Ward / Taluka Think Inn                                                             | 0  | Taluka Nashik e Te                                                                                                                                                                                                                                                                                                                  |             |
|    | (e)   | Mandal / District                                                                   | :  | : District – Nashik                                                                                                                                                                                                                                                                                                                 |             |
| 7. | Pos   | stal address of the property                                                        |    | : Residential Land and Bungalow on Plot No. 10, Survey N<br>194/5/1/13-23, Ground + First Floor, "Mig Co-op. Hsg. So<br>Ltd.", Janardan Swami Nagar, New Adgaon Naka, O<br>Mumbai Agra National Highway, Panchvati, Village – Nash<br>Taluka – Nashik, District – Nashik, Pin Code – 422 00<br>State - Maharashtra, Country – India | Off<br>nik, |
| 8. | Cit   | y / Town                                                                            | :  | : Village – Nashik                                                                                                                                                                                                                                                                                                                  |             |
|    | Re    | sidential area                                                                      | :  | : Yes                                                                                                                                                                                                                                                                                                                               |             |
|    | Co    | mmercial area                                                                       | :  | : No                                                                                                                                                                                                                                                                                                                                |             |
|    | Inc   | lustrial area                                                                       | :  | : No                                                                                                                                                                                                                                                                                                                                |             |
| 9. | Cla   | assification of the area                                                            | :  | : Care the sense of a                                                                                                                                                                                                                                                                                                               |             |
|    |       | High / Middle / Poor                                                                | :  | : Middle Class                                                                                                                                                                                                                                                                                                                      |             |
|    | ii) l | Urban / Semi Urban / Rural                                                          | 1: | : Urban                                                                                                                                                                                                                                                                                                                             |             |