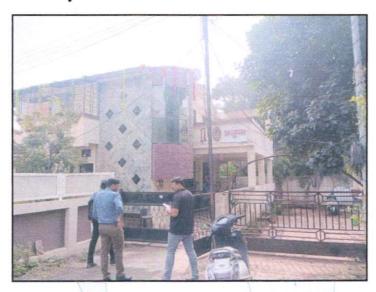

The property is located in a developing Residential area having good infrastructure, well connected by road and train. The immovable property comprises of Freehold Residential land and structures thereof. It is located at about 9.9 km. travelling distance from Nashik Road Railway Station.

The plot under valuation is Freehold residential plot. As per Sale Deed and Approved Plan Plot area is 321.25 Sq. M. which is considered for valuation.