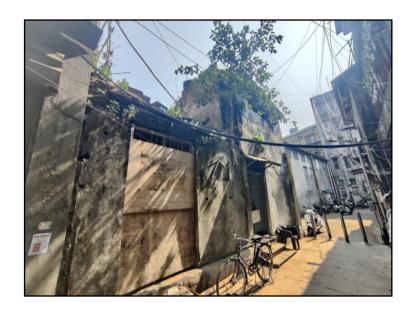

#### **Property**

The property is land and building located in a developed area having good infrastructure, well connected by road and train. It is located at about 700 M. from CST Railway Station.

The property is land and with dilapidated structure thereof. The area is having all basic infrastructure facilities such as Narrow approached Roads, water supply, electricity etc. Plot bearing Nos. A-2419/30A & A-2418/30B, C. S. Nos. 793 & 794 are amalgamated. Separate demarcation of each plot is not available. The structure thereof is in dilapidated condition, hence same is not considered for valuation.