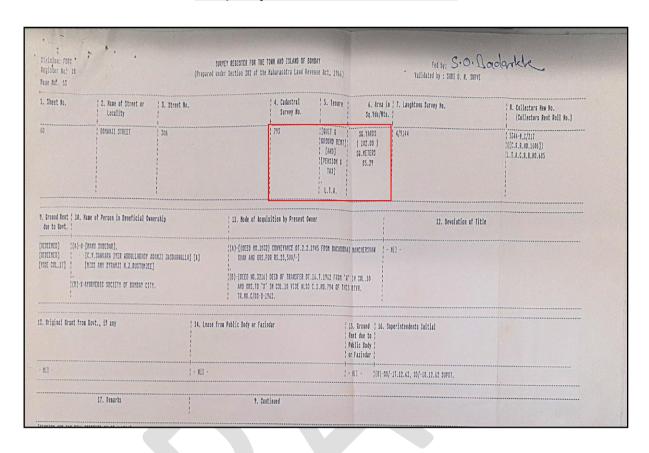

#### As per Property Card plot area are as under and considered for valuation.

| C. S. No. | Plot area (Sq. M.) |
|-----------|--------------------|
| 793       | 85.29              |
| 794       | 76.92              |
| TOTAL     | 162.21             |