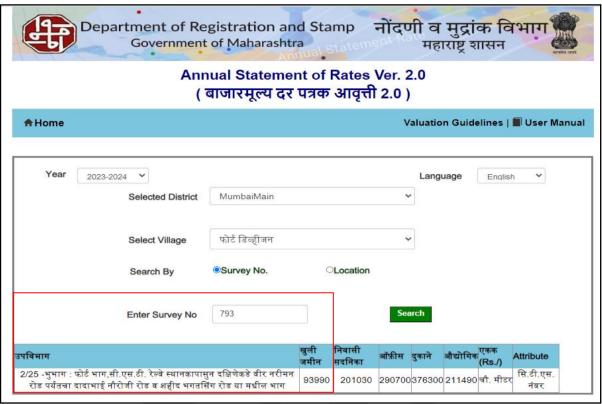

#### As per Property Card plot area are as under and considered for valuation.

| C. S. No. | Plot area (Sq. M.) |
|-----------|--------------------|
| 793       | 85.29              |
| 794       | 76.92              |
| TOTAL     | 162.21             |