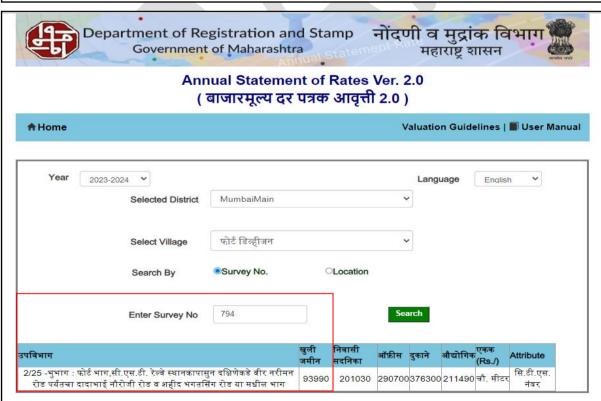

#### As per Property Card plot area are as under and considered for valuation.

| C. S. No. | Plot area (Sq. M.) |
|-----------|--------------------|
| 793       | 85.29              |
| 794       | 76.92              |
| TOTAL     | 162.21             |