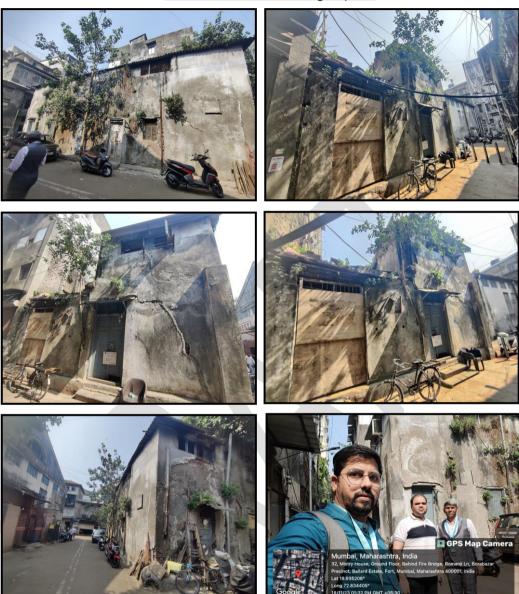

#### **Property**

The property is land and building located in a developed area having good infrastructure, well connected by road and train. It is located at about 700 M. from CST Railway Station.

The property is land and with dilapidated structure thereof. The area is having all basic infrastructure facilities such as Narrow approached Roads, water supply, electricity etc. Plot bearing Nos. A-2419/30A & A-2418/30B, C. S. Nos. 793 & 794 are amalgamated. Separate demarcation of each plot is not available. The structure thereof is in dilapidated condition, hence same is not considered for valuation.