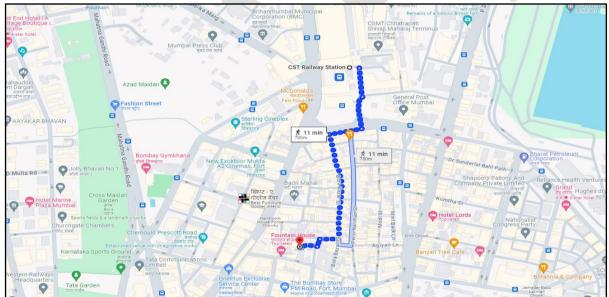

#### **Property**

The property is land and building located in a developed area having good infrastructure, well connected by road and train. It is located at about 700 M. from CST Railway Station.

The property is land and with dilapidated structure thereof. The area is having all basic infrastructure facilities such as Narrow approached Roads, water supply, electricity etc. Plot bearing Nos. A-2419/30A & A-2418/30B, C. S. Nos. 793 & 794 are amalgamated. Separate demarcation of each plot is not available. The structure thereof is in dilapidated condition, hence same is not considered for valuation.