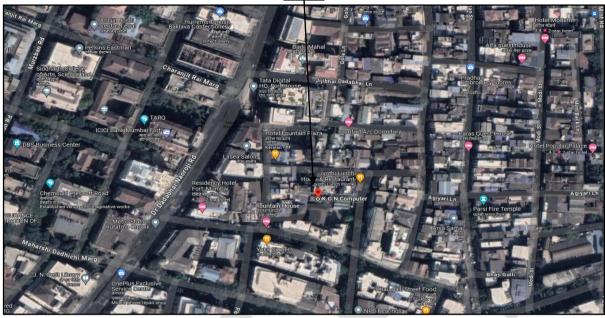

### **Details of the property under consideration:**

Name of Owner: Ayurvedic Society of Bombay City Name of Client: Sanctum Work Pvt. Ltd.

Plot bearing Nos. A-2419/30A & A-2418/30B, C. S. Nos. 793 & 794, "Bomanji Lane House with Godown", Near BEST Storage, Gr W No. 2419, Bomanji Street, Fort, Mumbai – 400 001, State - Maharashtra, Country – India

Longitude Latitude: 18°56'07.2"N 72°50'04.2"E

**Valuation Prepared for:** 

**Private Purpose** 