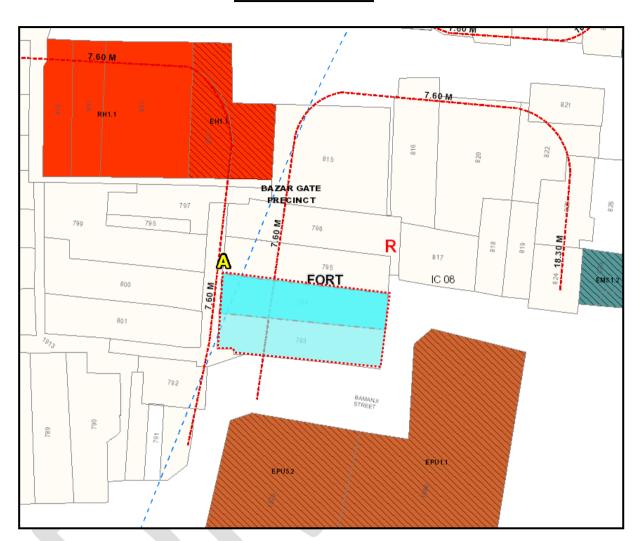

#### As per Property Card plot area are as under and considered for valuation.

| C. S. No. | Plot area (Sq. M.) |
|-----------|--------------------|
| 793       | 85.29              |
| 794       | 76.92              |
| TOTAL     | 162.21             |